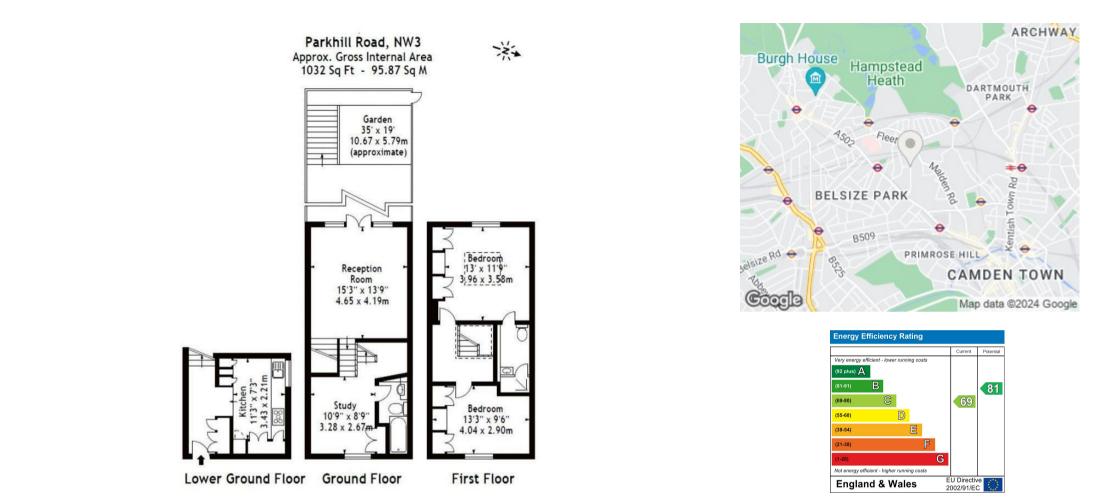

## **PMP** INTERNATIONAL

Well located within close proximity to Belsize Park's local amenities, underground station (Northern line) and the open spaces of Hampstead Heath.

Agents Note: Whilst every care has been taken to prepare these particulars, they are for guidance purposes only. All measurements are approximate and are for general guidance purposes only and whilst every care has been taken to ensure their accuracy, they should not be relied upon and potential buyers/tenants are advised to recheck the measurements