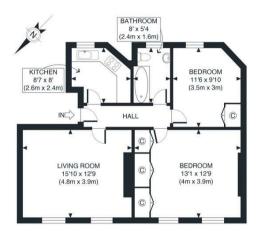

PMP INTERNATIONAL

Viewings are highly recommended.

SECOND FLOOR GROSS INTERNAL FLOOR AREA 673 SQ FT

| APPROX. GROSS INTERNAL FLOOR AREA 673 SQ FT / 63 SQM                                                                                                                                                                                                                                        | Ha          | Haselbury House |
|---------------------------------------------------------------------------------------------------------------------------------------------------------------------------------------------------------------------------------------------------------------------------------------------|-------------|-----------------|
| Disclaimer: Floor plan measurements are approximate and are for illustrative purposes only.<br>While we do not doubt the floor plan accuracy and completeness, you or your advisors should<br>conduct a careful, independent investigation of the property in respect of monetary valuation |             | 29/09/23        |
|                                                                                                                                                                                                                                                                                             | photoplan 🔒 |                 |

Agents Note: Whilst every care has been taken to prepare these particulars, they are for quidance purposes only. All measurements are approximate and are for general quidance purposes only and whilst every care has been taken to ensure their accuracy, they should not be relied upon and potential buyers/tenants are advised to recheck the measurements