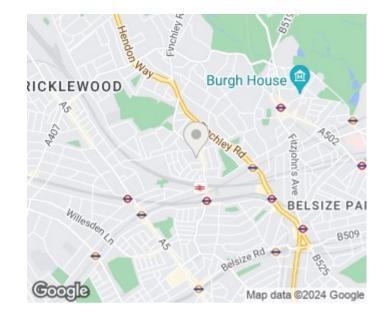

## FLAT 11 INGLEWOOD MANSIONS WEST END LANE LONDON, NW6 1RE

Inglewood Mansions occupies an enviable location moments from a cosmopolitan mix of amenities and only five minutes walk from West Hampstead station with offering travel links for Thameslink, Overground and the Jubilee line.