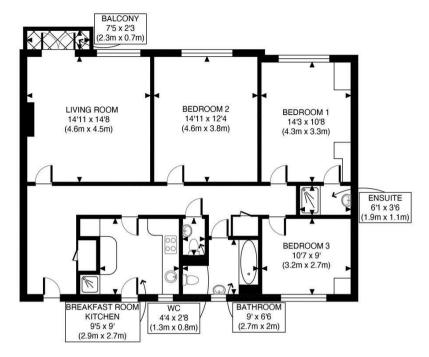

SECOND FLOOR GROSS INTERNAL FLOOR AREA 1080 SQ FT

Agents Note: Whilst every care has been taken to prepare these particulars, they are for quidance purposes only. All measurements are advised to recheck the measurements