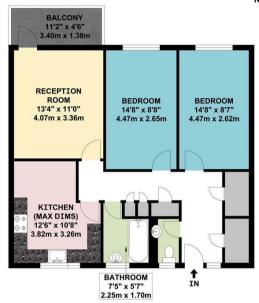

## FOURTH FLOOR FLAT

APPROX. GROSS INTERNAL FLOOR AREA 757.67 SQ, FT / 70.39 SQ, M
APPROX. GROSS INTERNAL FLOOR AREA INCLUDING BALCONY 808.15 SQ, FT / 75.08 SQ, M
WILLIS TEVEN ATTEMPH ASS BEEN MADE TO SINGLE HE ACCURACY OF THE FLOOR FLAN CONTAINED HERE.
NEASUREMENTS OF DOORS, WINDOWS, ROOMS AND ANY OTHER ITEMS ARE APPROXIMATE AND NO RESPONSIBILITY
IS TAKEN FOR ANY ERROR, OMISSION, OR MIS STATEMENT. HIS PLAN IS FOR ILLUSTRATIVE PURPOSES ONLY
AND SHOULD BE USED AS SUCH, BY ANY PROSPECTIVE PURCHASER.