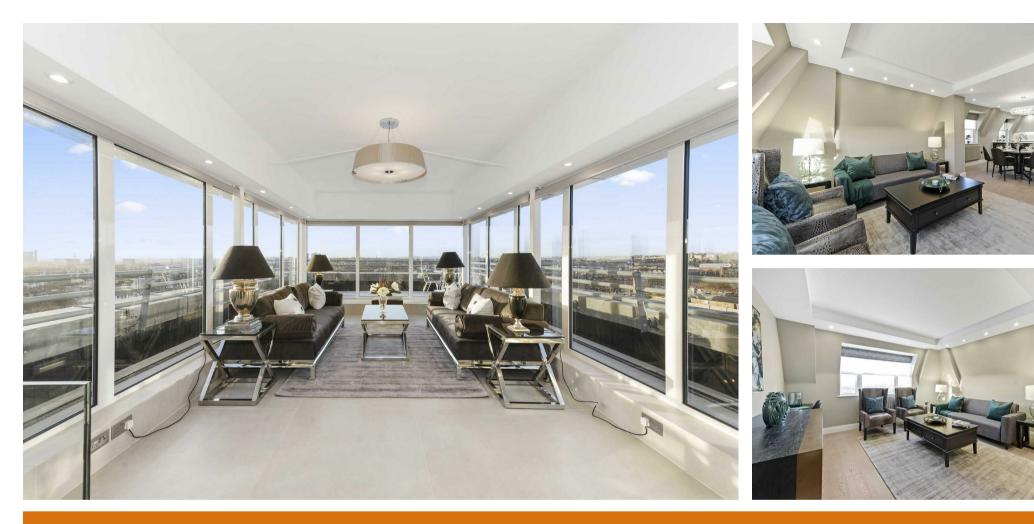

## 1011 ST. JOHNS WOOD PARK LONDON, NW8 6NJ

Newly refurbished, three bedroom/three bathroom penthouse apartment with bespoke design now available in a gated development a short walk from St Johns Wood and Swiss Cottage.

Boasting hard wood flooring, beautiful design, full air condition throughout, ample built in storage, Italian stone worktops, Bosch appliances, LED efficient lights, alarm and video entry phone.

Boydell Court further boasts on-site 24 hour porter, secure off street parking, double glazing, alarm and video entry phone.