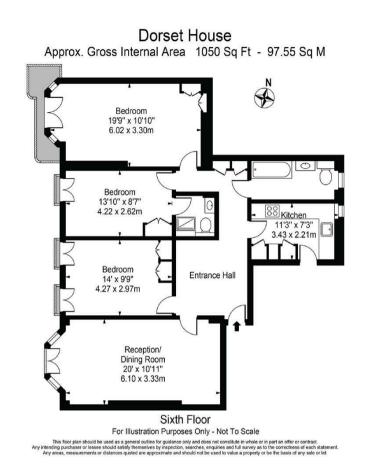

The flat boasts a large hallway, fully fitted modern kitchen, large reception room, 3 double bedrooms, 2 bathrooms (one en-suite) and a balcony. Dorset House is ideally located within short walking distance to Baker Street Tube Station (Jubilee, Metropolitan, Circle and Hammersmith Lines). Baker Street offers an array of restaurants, shops, bars and cafes. Available now and viewings are highly recommended.