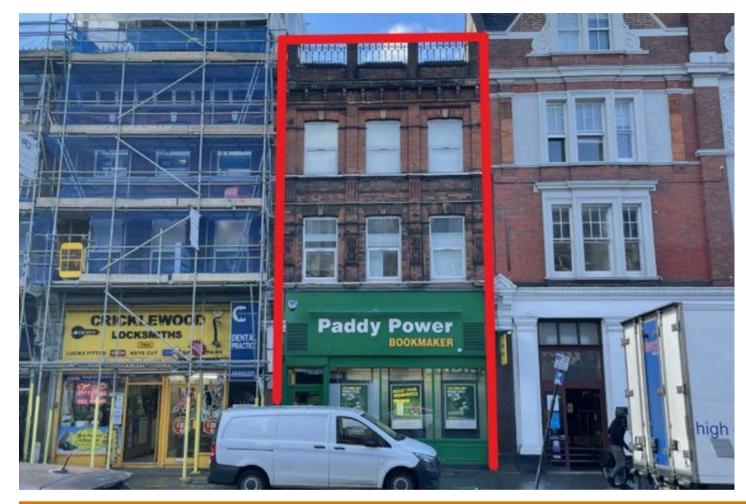

## CRICKLEWOOD BROADWAY

LONDON, NW2

£2,250,000 FREEHOLD

This property is a mid-terraced building in Cricklewood, North West London, offering a mix of commercial and residential spaces. The building consists of a ground floor shop and six self-contained flats, presenting an excellent investment opportunity. It is held under freehold tenure and benefits from a convenient location near local shops, amenities, and Mapesbury Dell Park. Commuters have easy access to Kilburn underground station (Jubilee line) and Cricklewood rail station. The property's total gross internal area (G.I.A) is 311.7 square meters or 3,355 square feet, distributed across its ground floor and three upper floors.

PMP INTERNATIONAL

The shop is rented to Paddy Power on a 20 year lease from 2007 and generates £26,000 per annum. The flats are rented on ASTs generating £79,800 per annum.

Agents Note: Whilst every care has been taken to prepare these particulars, they are for quidance purposes only. All measurements are advised to recheck the measurements are approximate and are for general quidance purposes only and whilst every care has been taken to ensure their accuracy, they should not be relied upon and potential buyers/tenants are advised to recheck the measurements