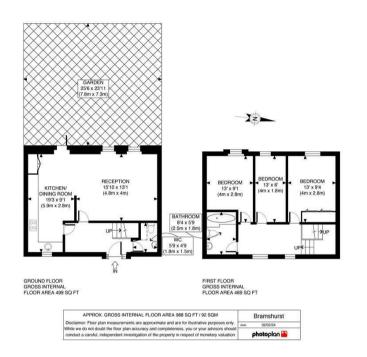

## FLAT 7, BRAMSHURST ABBEY ROAD

LONDON, NW8 OAX

£800,000 FREEHOLD

Situated just off Abbey Road and Boundary Road and within the Abbey Road Estate this delightful, extensively refurbished FREEHOLD three-bedroom home is new to the market. Well proportioned and with scope to extend, subject to the usual consents, the property benefits from a high specification throughout, family bathroom, downstairs cloakroom for guests and plentiful outside space, gas, heating and hot water included in the service charge. Excellent bus links nearby and walking distance to St Johns Wood & Swiss Cottage tube stations. Moments from Boundary Road with wonderful eateries and a lovely community.

Agents Note: Whilst every care has been taken to prepare these particulars, they are for quidance purposes only. All measurements are approximate and are for general quidance purposes only and whilst every care has been taken to ensure their accuracy, they should not be relied upon and potential buyers/tenants are advised to recheck the measurements