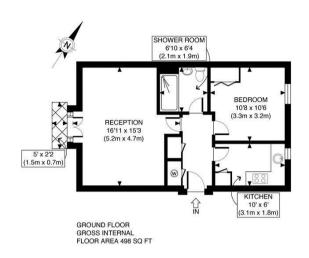

PMP INTERNATIONAL

APPROX. GROSS INTERNAL FLOOR AREA 498 SQ FT / 46 SQM
Disclaimer: Floor plan measurements are approximate and are for illustrative purposes only.
While we do not doubt the floor plan accuracy and completeness, you or your advisors should conduct a careful, independent investigation of the property in respect of monetary valuation

Monroe House

3004/24

photoplan

Agents Note: Whilst every care has been taken to prepare these particulars, they are for quidance purposes only. All measurements are advised to recheck the measurements

London PMP International 94 Belsize Lane Belsize Park London NW3 5BE 020 7701 2878 info@pmpi.co.uk www.pmpi.co.uk