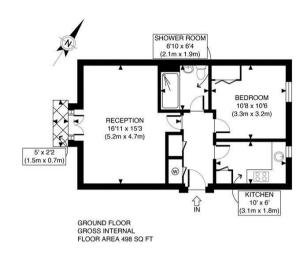

APPROX. GROSS INTERNAL FLOOR AREA 498 SQ FT / 46 SQM
Disclaimer: Floor plan measurements are approximate and are for illustrative purposes only.
While we do not doubt the floor plan accuracy and completeness, you or your advisors should conduct a careful, independent investigation of the property in respect of monetary valuation