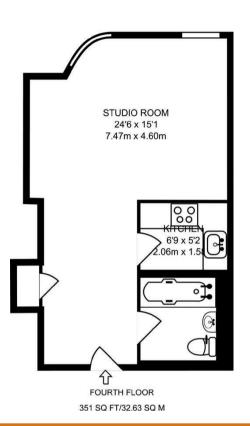

**293-295 EUSTON ROAD** 

NW13AA

£500 PER WEEK

Well presented studio apartment in a well maintained block located on Euston Road and ideally above Warren Street Tube Station and surrounding shops, bars and restaurants.

The flat is offered in good condition throughout and is located opposite UCL Hospital which is perfect for students and professionals alike.

PMP INTERNATIONAL

Agents Note: Whilst every care has been taken to prepare these particulars, they are for quidance purposes only. All measurements are approximate and are for general quidance purposes only and whilst every care has been taken to ensure their accuracy, they should not be relied upon and potential buyers/tenants are advised to recheck the measurements