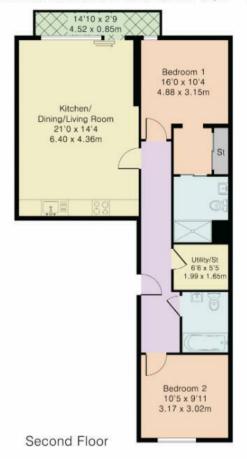

## Approximate Gross Internal Area 799 sq ft - 74 sq m

Agents Note: Whilst every care has been taken to prepare these particulars, they are for quidance purposes only. All measurements are approximate and are for general quidance purposes only and whilst every care has been taken to ensure their accuracy, they should not be relied upon and potential buyers/tenants are advised to recheck the measurements