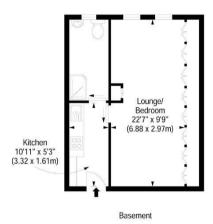

## Ivor Court, Gloucester Place, London NW1

Approximate Gross Internal Area 388 sq ft / 36.05 sq m

Disclaimer: Floor plan measurements are approximate and are for illustrative purposes only While we do not doubt the floor plan accuracy and completeness, you or your advisors should conduct a careful, independent investigation of the property in respect of monetary valuation