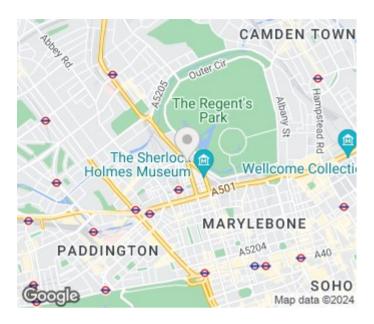

Ivor Court is within a short walking distance to Baker Street underground station (Bakerloo, Circle, Hammersmith and City, Metropolitan and Jubilee line) & Marylebone station as well as the amenities of Marylebone. The building benefits from 24-hour porterage, beautiful and fairly newly decorated communal areas and a passenger lift.