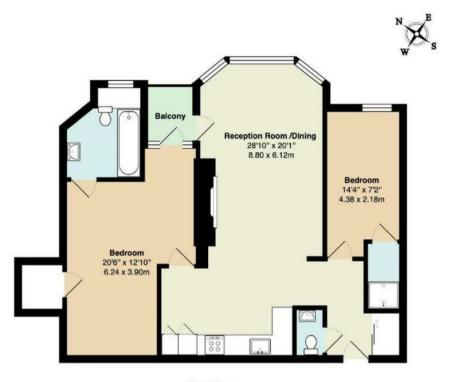

Close to Warwick Avenue & Maida Vale underground station for easy transport links around London.

PMP INTERNATIONAL

First Floor

Clive Court W9

Total Gross Area: 846 ft<sup>2</sup> ... 78.6 m<sup>2</sup> (excluding balcony)

Ceiling Height 2.64 m

All measurements are approximate and for identification guideline purposes only, not to scale.

Compliant with the RICS code of measuring practice

Agents Note: Whilst every care has been taken to prepare these particulars, they are for quidance purposes only. All measurements are advised to recheck the measurements