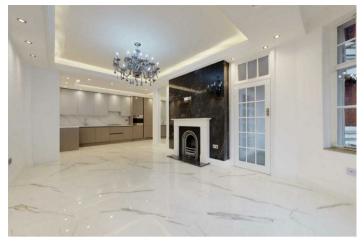

MAIDA VALE LONDON, W9

£959,000 LEASEHOLD

Immaculate first floor, 2 bedroom apartment comprising of a guest cloakroom, integrated kitchen in high gloss, private balcony off of the naturally well lit reception room inclusive of a fireplace, high ceiling and ample storage. This sought after purpose build mansion block is close to the amenities of Maida Vale which includes corner shops, boutiques, eateries and bars.