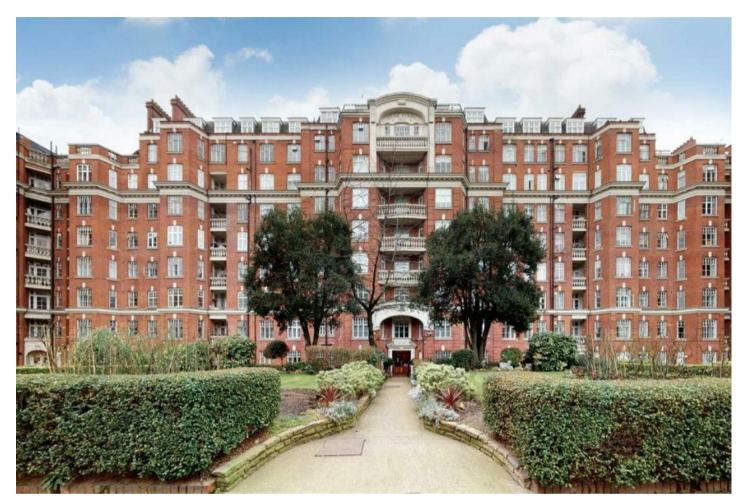

MAIDA VALE LONDON, W9

£959,000 LEASEHOLD

Immaculate first floor, 2 bedroom apartment comprising of a guest cloakroom, integrated kitchen in high gloss, private balcony off of the naturally well lit reception room inclusive of a fireplace, high ceiling and ample storage. This sought after purpose build mansion block is close to the amenities of Maida Vale which includes corner shops, boutiques, eateries and bars.

Close to Warwick Avenue & Maida Vale underground station for easy transport links around London.

PMP INTERNATIONAL

First Floor

Clive Court W9

Total Gross Area: 846 ft<sup>2</sup> ... 78.6 m<sup>2</sup> (excluding balcony)