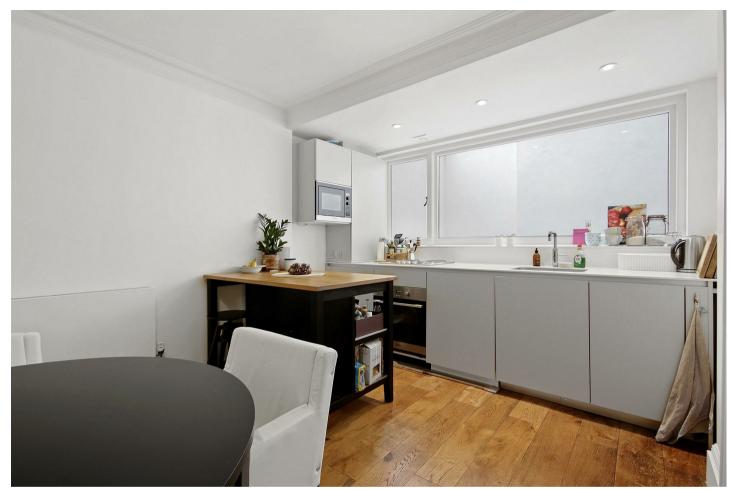

## 105 GLOUCESTER PLACE LONDON, W1U 6AW

£3,250 PER WEEK

Located near to LBS, Westminster College and Regents University, ideal for students!

A beautiful 2 beds property on the top floor of a Georgian building is split across three floors and boasts a stunning private roof terrace. The large entrance hall leads to an open plan kitchen/reception room and family bathroom on the first floor, on the second floor is the master bedroom with built-in storage and a further bathroom with walk-in shower, On the top floor is an additional room which can be used as an study/office leading out to the private roof terrace. Further benefiting from wood floors throughout, high ceilings and beautiful bay window in the master bedroom.