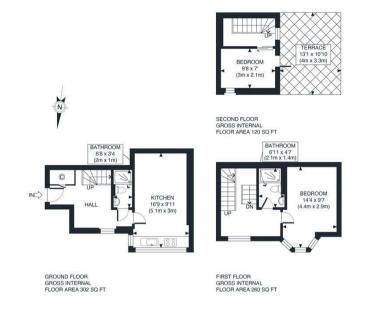

APPROX. GROSS INTERNAL FLOOR AREA 682 SO FT /63 SOM
Disclaimer: Floor plan measurements are approximate and are for illustrative purposes only,
While we do not doubt the floor plan accuracy and completeness, you or your advisors should
conduct a careful, independent investigation of the propenty in respect of monetary valuation

\*\*Photoplan\*\*

Gloucester Place
30/04/23

\*\*Photoplan\*\*

\*\*Photop

Agents Note: Whilst every care has been taken to prepare these particulars, they are for quidance purposes only. All measurements are advised to recheck the measurements are approximate and are for general quidance purposes only and whilst every care has been taken to ensure their accuracy, they should not be relied upon and potential buyers/tenants are advised to recheck the measurements