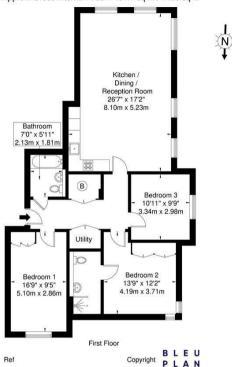

## Belham, Hope Close, NW4 1PN

Approx. Gross Internal Area = 104.7 sq m / 1126 sq ft

The Floor plan is not to scale and measurements and areas shown are approximate and therefore should be used for illustrative purposes only. The plan has been prepared in accordance with the RICS code of Measuring Practice and whilst we have confidence in the information produced it must not be relief on. If there is any aspect of particular importance, you should carry out or commission your own inspection of the property.

Copyright © BLEUPLAN

Agents Note: Whilst every care has been taken to prepare these particulars, they are for quidance purposes only. All measurements are approximate and are for general quidance purposes only and whilst every care has been taken to ensure their accuracy, they should not be relied upon and potential buyers/tenants are advised to recheck the measurements