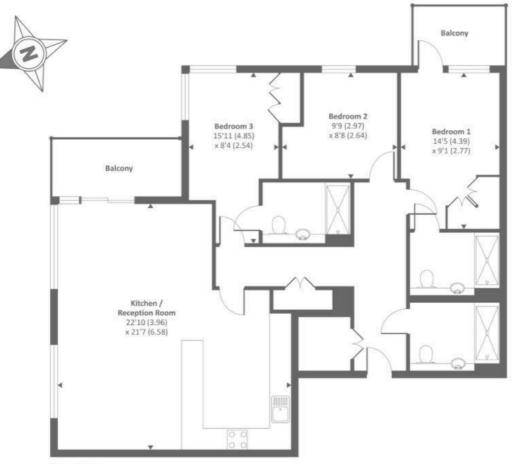

Closest to Colindale Station which is only a short walk away.

Ground floor

Approx. gross internal floor area 1145 SQFT / 106.3 SQM Approx. gross external floor area 1250 SQFT / 116.1 SQM Copyright nichecom.co.uk 2020 Produced for Chancellors REF: 564259