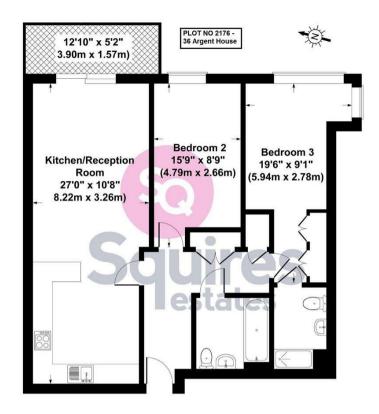

This apartment is equipped with integrated audio sound systems, along with a custom designed kitchen and luxury bathrooms.

Closest to Colindale Station which is only a short walk away.

Fourth Floor
Argent House, London, NW9
Gross internal area 879 sq ft/82 sq metres
Not to Scale. Produced by The Plan Portal 2018
For Illustrative Purposes Only.

Agents Note: Whilst every care has been taken to prepare these particulars, they are for quidance purposes only. All measurements are approximate and are for general quidance purposes only and whilst every care has been taken to ensure their accuracy, they should not be relied upon and potential buyers/tenants are advised to recheck the measurements