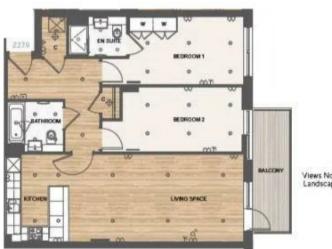

## £615,000 LEASEHOLD

Stunning 2 bedroom apartment located on the 4th floor with a balcony overlooking the outside world. Benefitting from a custom designed kitchen along with integrated appliances for a sleek finish and luxurious bathrooms/shower rooms.