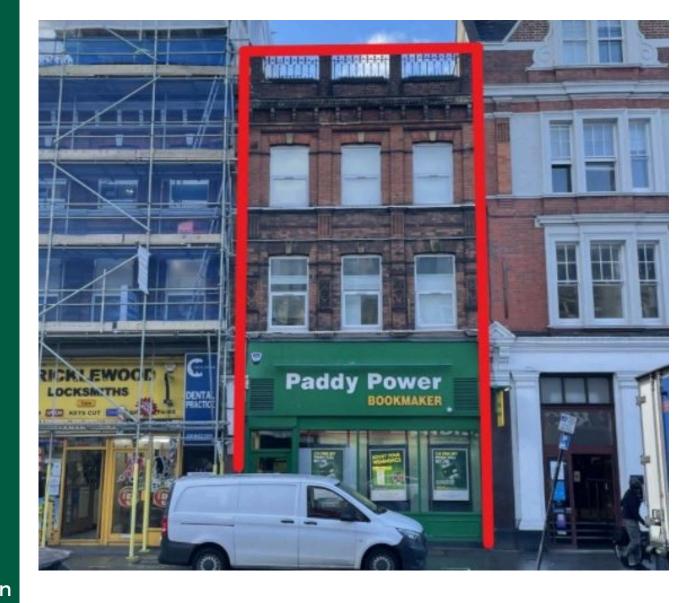

## PMP INTERNATIONAL

Tel: 02077012878

1 Northway's Parade, Finchley Road, London

NW3 5EN

info@pmpi.co.uk

CRICKLEWOOD BROADWAY, NW6

**ASKING PRICE £2,250,000** 

This property is a mid-terraced building in Cricklewood, North West London, offering a mix of commercial and residential spaces. The building consists of a ground floor shop and six self-contained flats, presenting an excellent investment opportunity. It is held under freehold tenure and benefits from a convenient location near local shops, amenities, and Mapesbury Dell Park. Commuters have easy access to Kilburn underground station (Jubilee line) and Cricklewood rail station. The property's total gross internal area (G.I.A) is 311.7 square meters or 3,355 square feet, distributed across its ground floor and three upper floors.

The shop is rented to Paddy Power on a 20 year lease from 2007 and generates £26,000 per annum. The flats are rented on ASTs generating £79,800 per annum.