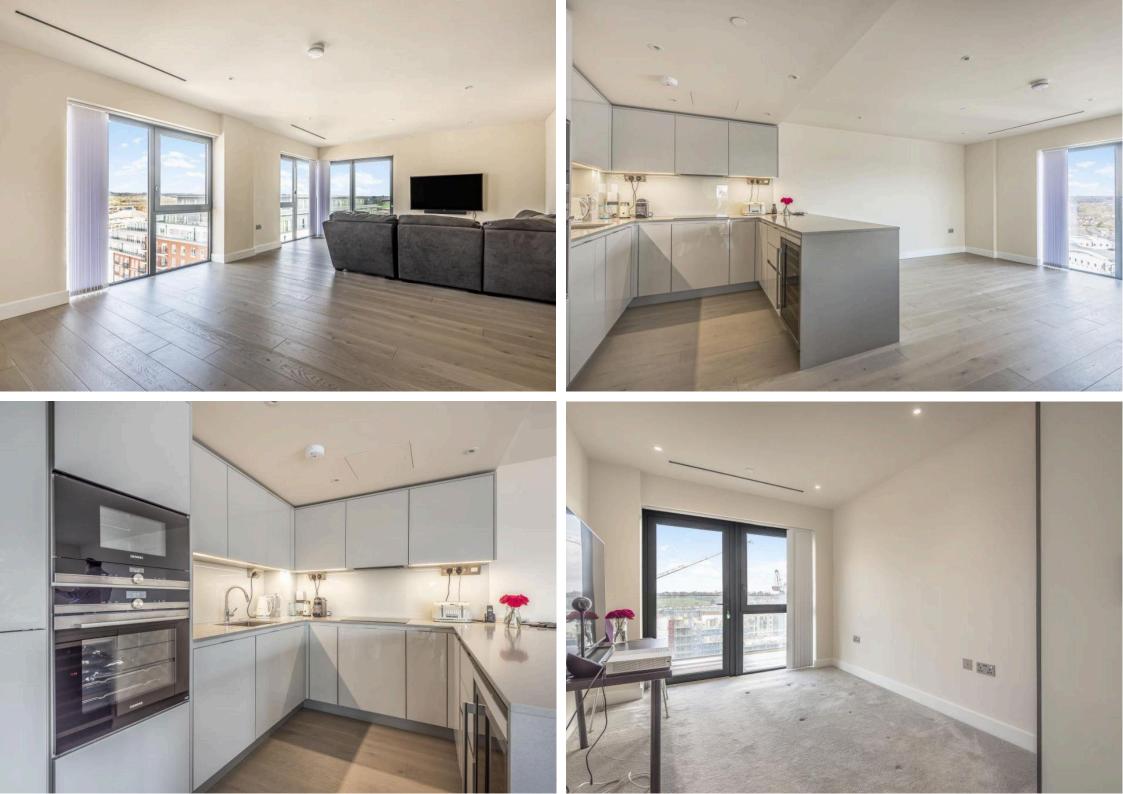

## LONDON, NW9

£845,000

Balcony

Luxury apartment with ample natural light and space, a fully equipped custom design kitchen and stand out bathrooms. Amazing views from the balcony which adds something special to the reception/kitchen area. Closest to Colindale Station which is only a short walk away.