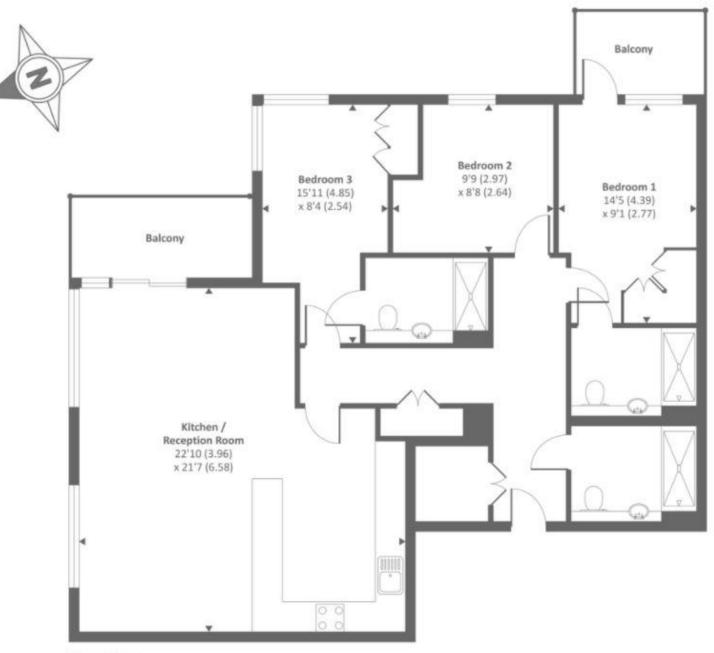

Ground floor

Approx. gross internal floor area 1145 SQFT / 106.3 SQM Approx. gross external floor area 1250 SQFT / 116.1 SQM Copyright nichecom.co.uk 2020 Produced for Chancellors REF : 564259