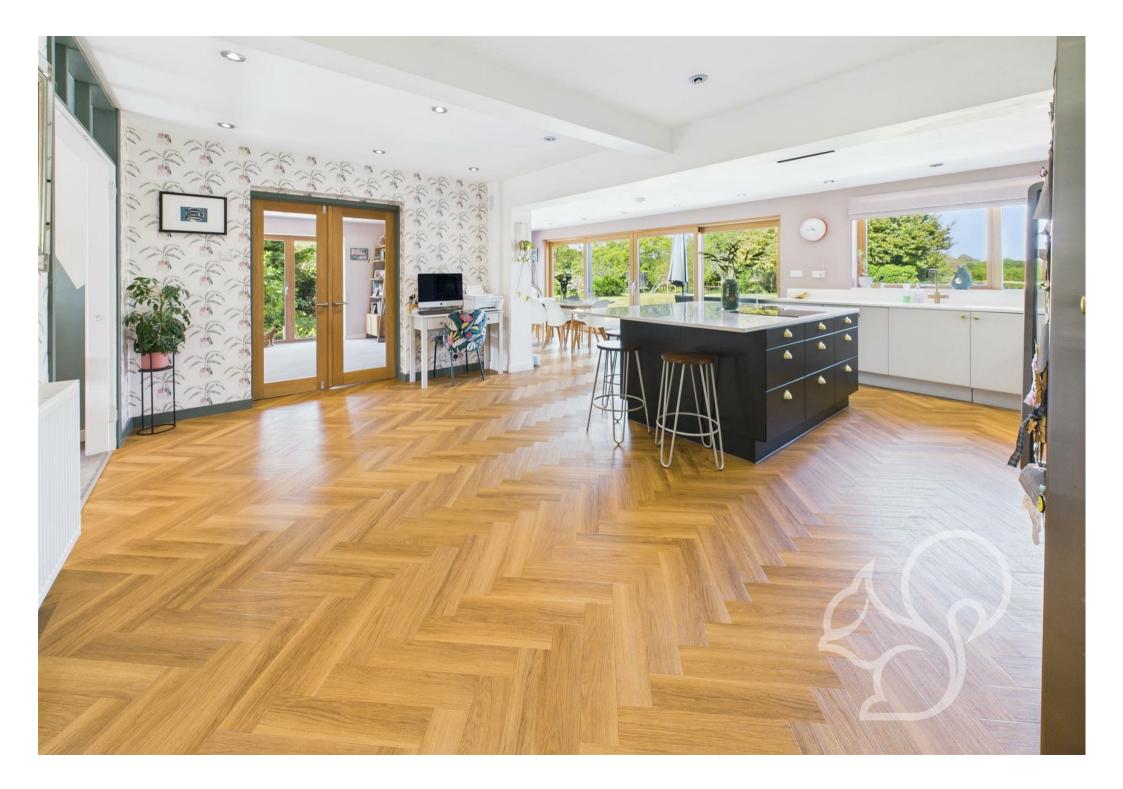

The house opens with a stylish canopy porch leading into a generous reception hall, setting the tone for the space and quality found throughout. The heart of the home is a stunning open-plan kitchen, dining, and family room, designed to maximise views across the exceptional rear garden and fields beyond. This beautifully

appointed space features high-end appliances, a central island, and large sliding doors that bring the outdoors in. The elegant sitting room benefits from triple aspect windows and a wood-burning stove, creating a warm and inviting atmosphere, while a separate playroom or fifth bedroom offers excellent flexibility.