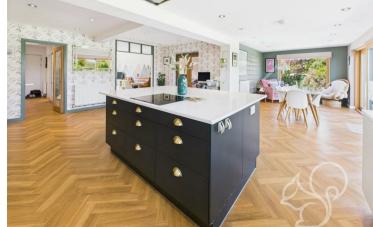

The house opens with a stylish canopy porch leading into a generous reception hall, setting the tone for the space and quality found throughout. The heart of the home is a stunning open-plan kitchen, dining, and family room, designed to maximise views across the exceptional rear garden and fields beyond. This beautifully

appointed space features high-end appliances, a central island, and large sliding doors that bring the outdoors in. The elegant sitting room benefits from triple aspect windows and a wood-burning stove, creating a warm and inviting atmosphere, while a separate playroom or fifth bedroom offers excellent flexibility.