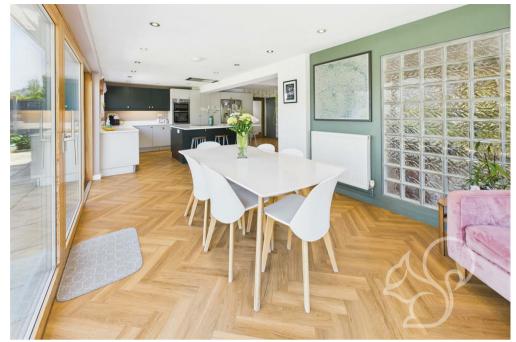

The house opens with a stylish canopy porch leading into a generous reception hall, setting the tone for the space and quality found throughout. The heart of the home is a stunning open-plan kitchen, dining, and family room, designed to maximise views across the exceptional rear garden and fields beyond. This beautifully

appointed space features high-end appliances, a central island, and large sliding doors that bring the outdoors in. The elegant sitting room benefits from triple aspect windows and a wood-burning stove, creating a warm and inviting atmosphere, while a separate playroom or fifth bedroom offers excellent flexibility.