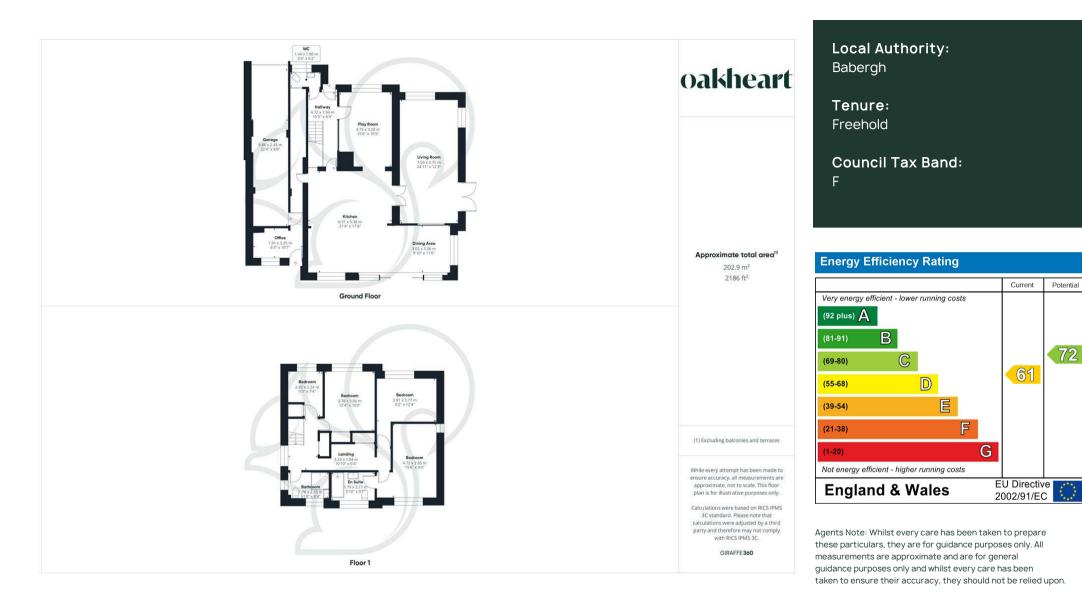

Upstairs, the principal bedroom is a bright, dual-aspect retreat with countryside views and a luxurious en suite shower room. Three further generously sized bedrooms share a stylish family bathroom with a Japanese-style whirlpool bath and underfloor heating. A large galleried landing includes a dressing area and built-in storage,

## enhancing the practical appeal of the home.

Additional highlights include a utility area, home office, cloakroom, and a double-length garage with direct internal access. Outside, the front of the property provides ample off-street parking, while the expansive rear garden – extending to approximately 0.35 acres – is a true standout feature. Landscaped with a seating area, lawns, and a play zone, the garden is bordered by mature hedges and opens directly onto farmland.