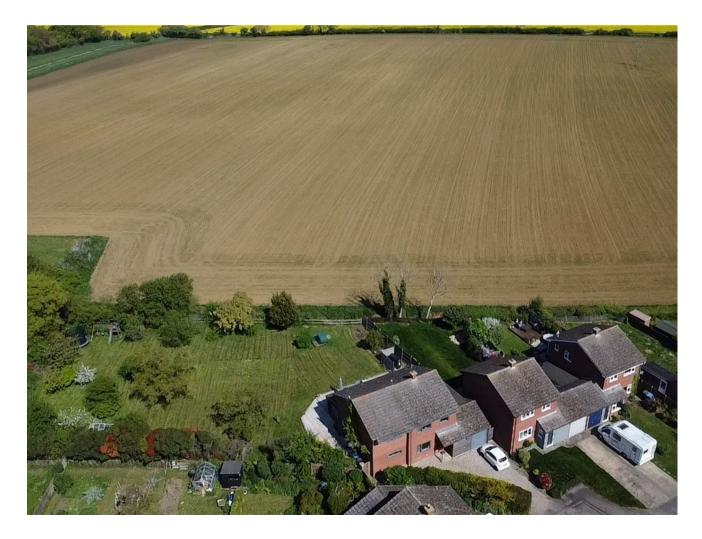

## £600,000

**Offers In The Region Of** Croft Lea, Little Waldingfield Set in the picturesque village of Little Waldingfield, this beautifully extended and fully refurbished family home blends contemporary design with spacious, practical living. Tucked away in a peaceful culde-sac with open countryside to the rear, the property enjoys a superb setting just a short drive from both Sudbury and Lavenham.

## enhancing the practical appeal of the home.

Additional highlights include a utility area, home office, cloakroom, and a double-length garage with direct internal access. Outside, the front of the property provides ample off-street parking, while the expansive rear garden – extending to approximately 0.35 acres – is a true standout feature. Landscaped with a seating area, lawns, and a play zone, the garden is bordered by mature hedges and opens directly onto farmland.