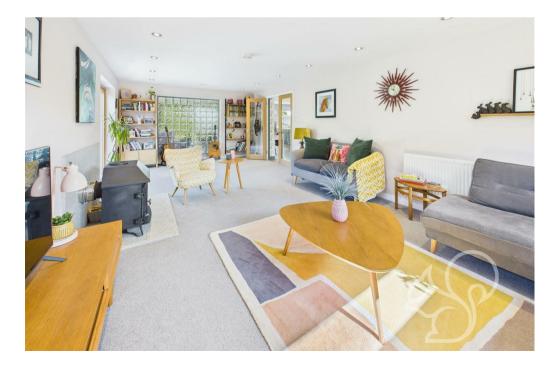

appointed space features high-end appliances, a central island, and large sliding doors that bring the outdoors in. The elegant sitting room benefits from triple aspect windows and a wood-burning stove, creating a warm and inviting atmosphere, while a separate playroom or fifth bedroom offers excellent flexibility.