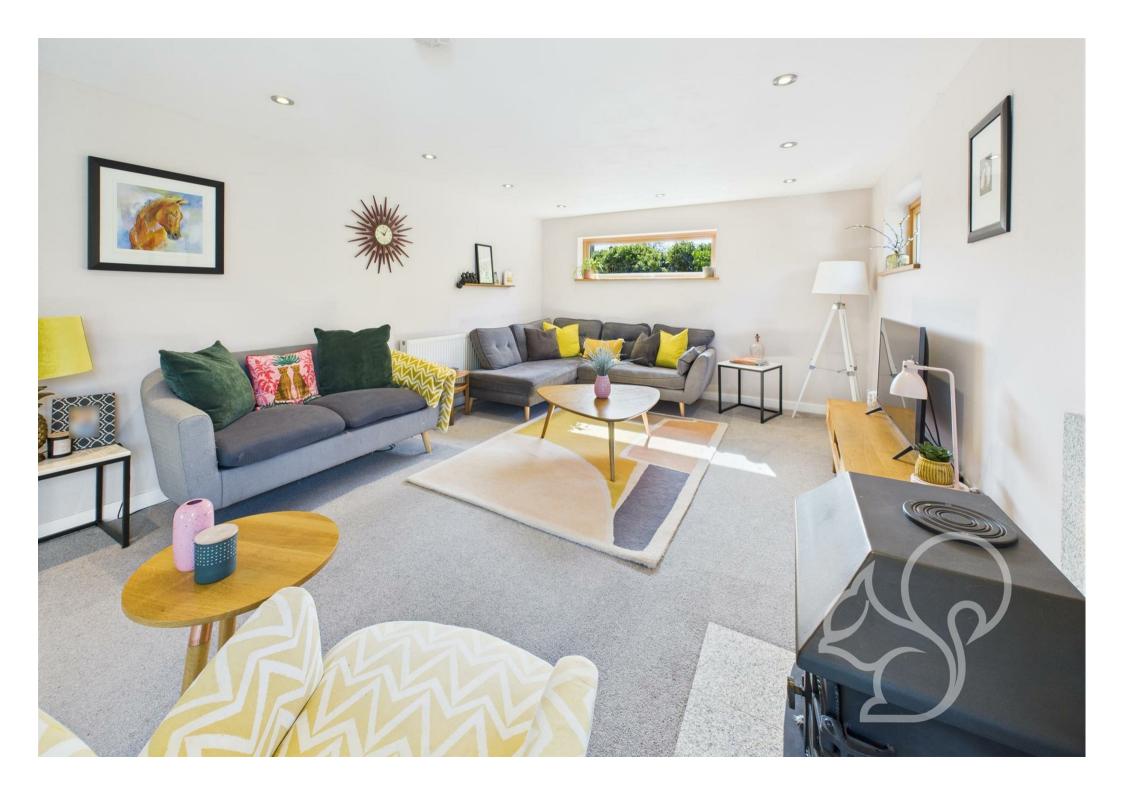

appointed space features high-end appliances, a central island, and large sliding doors that bring the outdoors in. The elegant sitting room benefits from triple aspect windows and a wood-burning stove, creating a warm and inviting atmosphere, while a separate playroom or fifth bedroom offers excellent flexibility.