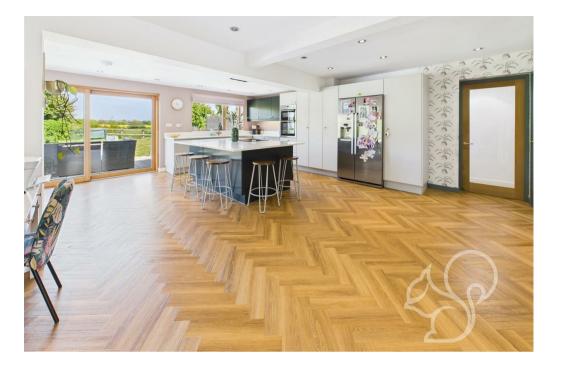

The house opens with a stylish canopy porch leading into a generous reception hall, setting the tone for the space and quality found throughout. The heart of the home is a stunning open-plan kitchen, dining, and family room, designed to maximise views across the exceptional rear garden and fields beyond. This beautifully

appointed space features high-end appliances, a central island, and large sliding doors that bring the outdoors in. The elegant sitting room benefits from triple aspect windows and a wood-burning stove, creating a warm and inviting atmosphere, while a separate playroom or fifth bedroom offers excellent flexibility.