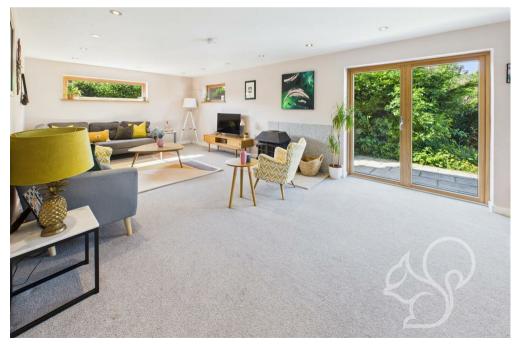

appointed space features high-end appliances, a central island, and large sliding doors that bring the outdoors in. The elegant sitting room benefits from triple aspect windows and a wood-burning stove, creating a warm and inviting atmosphere, while a separate playroom or fifth bedroom offers excellent flexibility.