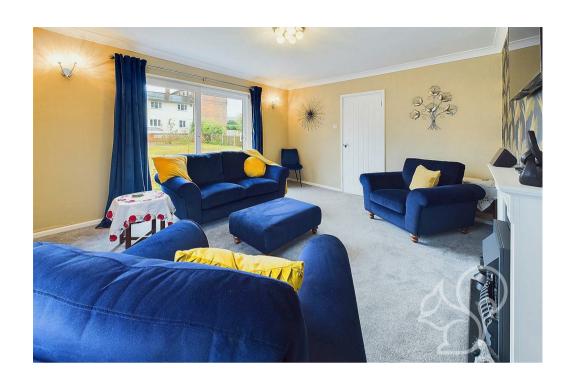

Upon approach this property sits behind a sizeable front garden, mostly laid to lawn bordered by various established shrubs.

There is also a gated concrete driveway running to the side of the

property allowing off street parking for several vehicles. Entry is gained to a welcoming entrance hall. The living room is located to the front of the property featuring a gas burning fire and sliding doors opening to the front garden. The kitchen provides a contemporary finish fit with a range of stylish floor and wall mounted units topped with dark stone effect work surfaces, an integral oven with four ring electric hob and stylish black tiled splash backs, stainless steel induction hood, space for a dish washer and in inset stainless steel sink and drainer unit with