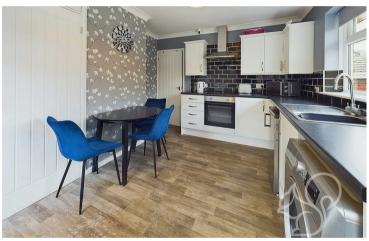

Upon approach this property sits behind a sizeable front garden, mostly laid to lawn bordered by various established shrubs.

There is also a gated concrete driveway running to the side of the

property allowing off street parking for several vehicles. Entry is gained to a welcoming entrance hall. The living room is located to the front of the property featuring a gas burning fire and sliding doors opening to the front garden. The kitchen provides a contemporary finish fit with a range of stylish floor and wall mounted units topped with dark stone effect work surfaces, an integral oven with four ring electric hob and stylish black tiled splash backs, stainless steel induction hood, space for a dish washer and in inset stainless steel sink and drainer unit with