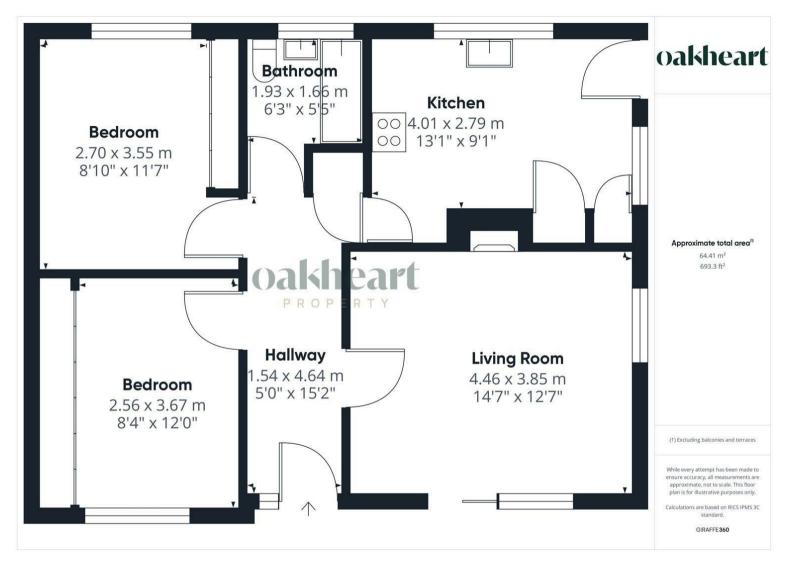

Upon approach this property sits behind a sizeable front garden, mostly laid to lawn bordered by various established shrubs.

There is also a gated concrete driveway running to the side of the

property allowing off street parking for several vehicles. Entry is gained to a welcoming entrance hall. The living room is located to the front of the property featuring a gas burning fire and sliding doors opening to the front garden. The kitchen provides a contemporary finish fit with a range of stylish floor and wall mounted units topped with dark stone effect work surfaces, an integral oven with four ring electric hob and stylish black tiled splash backs, stainless steel induction hood, space for a dish washer and in inset stainless steel sink and drainer unit with

views over the rear garden. Both bedrooms allow ample space to accommodate double beds whilst also benefitting from fitted wardrobes. the family bathroom offers a fully tiled finish comprising of a panel bath with shower over the tub, a low level WC and wash hand basin.