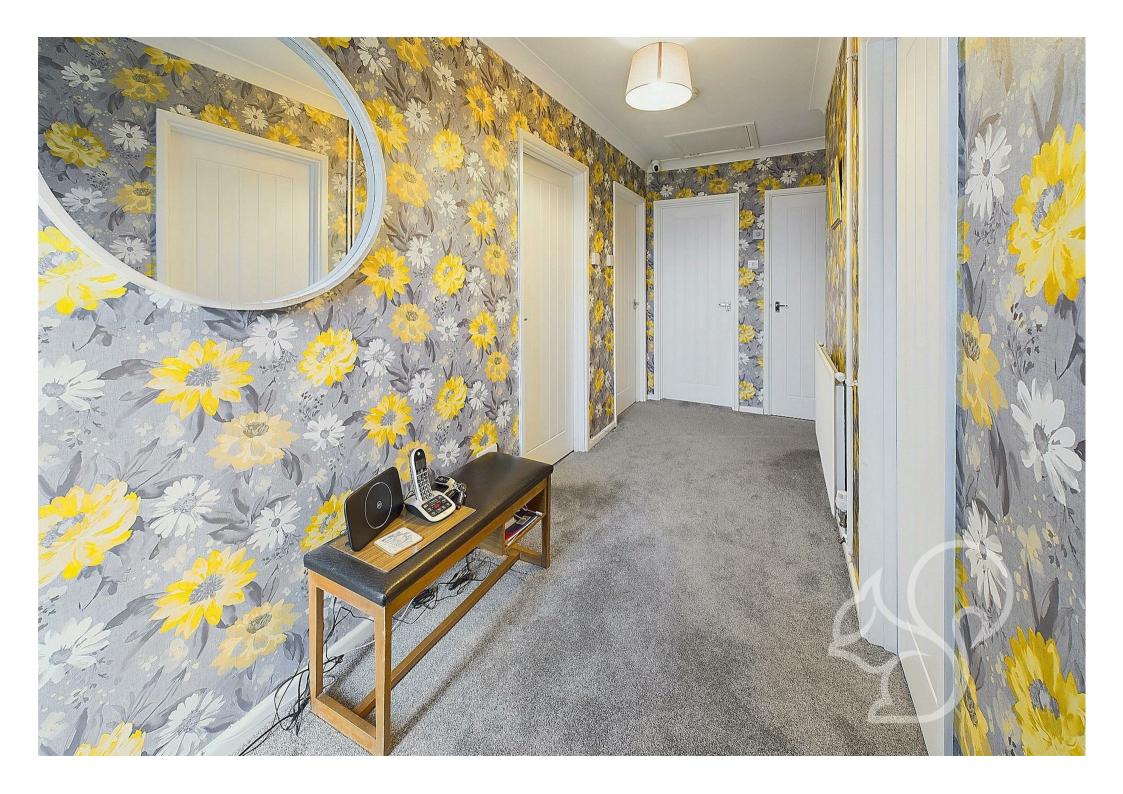

Upon approach this property sits behind a sizeable front garden, mostly laid to lawn bordered by various established shrubs.

There is also a gated concrete driveway running to the side of the

property allowing off street parking for several vehicles. Entry is gained to a welcoming entrance hall. The living room is located to the front of the property featuring a gas burning fire and sliding doors opening to the front garden. The kitchen provides a contemporary finish fit with a range of stylish floor and wall mounted units topped with dark stone effect work surfaces, an integral oven with four ring electric hob and stylish black tiled splash backs, stainless steel induction hood, space for a dish washer and in inset stainless steel sink and drainer unit with