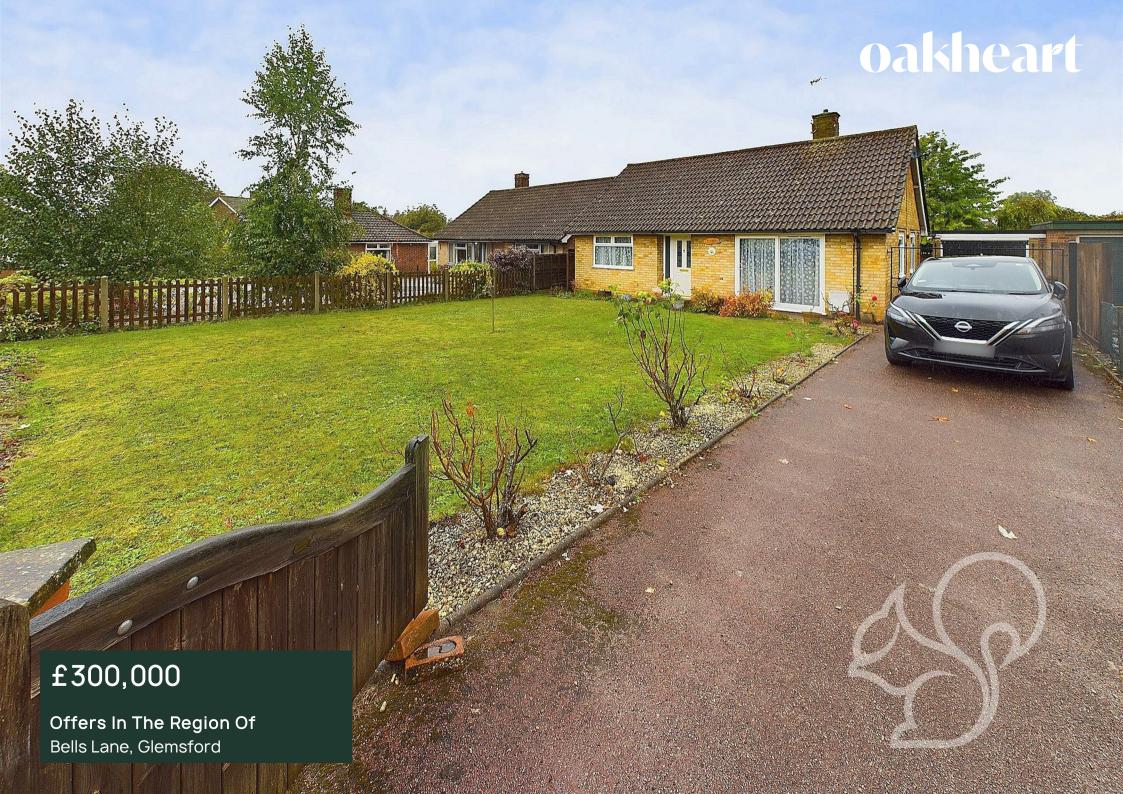

Offering a generous plot size with good amounts of off street parking and a garage is this immaculately presented two bedroom detached bungalow. Located within striking distance of an abundance of local amenities, schooling and transport links, this home is not one to be missed!

Upon approach this property sits behind a sizeable front garden, mostly laid to lawn bordered by various established shrubs.

There is also a gated concrete driveway running to the side of the

property allowing off street parking for several vehicles. Entry is gained to a welcoming entrance hall. The living room is located to the front of the property featuring a gas burning fire and sliding doors opening to the front garden. The kitchen provides a contemporary finish fit with a range of stylish floor and wall mounted units topped with dark stone effect work surfaces, an integral oven with four ring electric hob and stylish black tiled splash backs, stainless steel induction hood, space for a dish washer and in inset stainless steel sink and drainer unit with