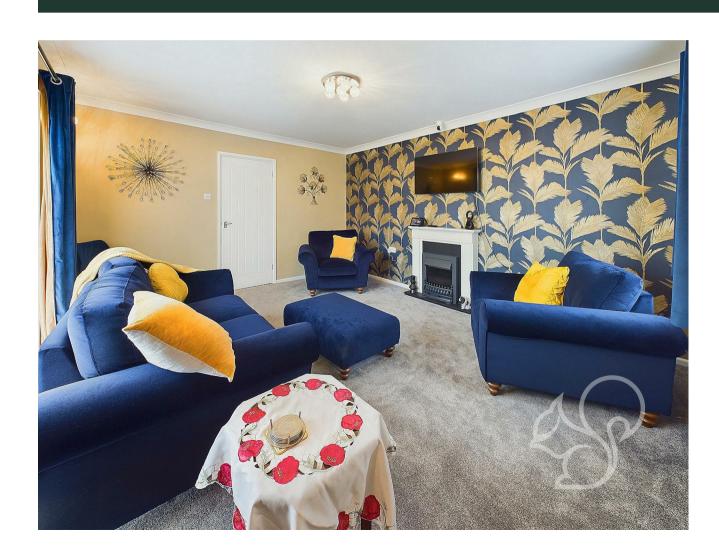

Upon approach this property sits behind a sizeable front garden, mostly laid to lawn bordered by various established shrubs.

There is also a gated concrete driveway running to the side of the

property allowing off street parking for several vehicles. Entry is gained to a welcoming entrance hall. The living room is located to the front of the property featuring a gas burning fire and sliding doors opening to the front garden. The kitchen provides a contemporary finish fit with a range of stylish floor and wall mounted units topped with dark stone effect work surfaces, an integral oven with four ring electric hob and stylish black tiled splash backs, stainless steel induction hood, space for a dish washer and in inset stainless steel sink and drainer unit with