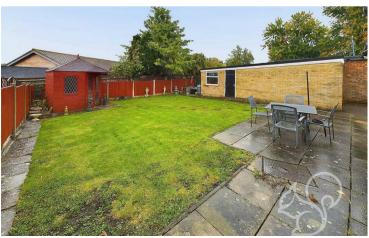

The rear garden commences with a paved seating terrace that furthers to an expanse of lawn with secure side access to the garage. To the rear of the garden is a timber summer house.

Call Oakheart today to arrange your viewing!