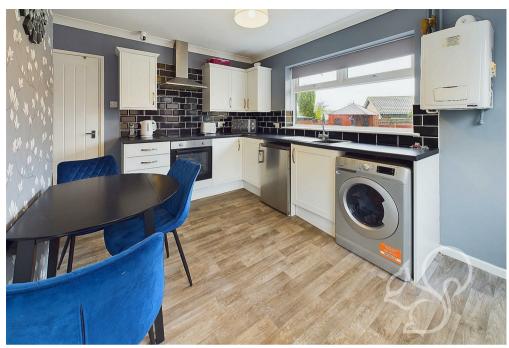

Upon approach this property sits behind a sizeable front garden, mostly laid to lawn bordered by various established shrubs.

There is also a gated concrete driveway running to the side of the

property allowing off street parking for several vehicles. Entry is gained to a welcoming entrance hall. The living room is located to the front of the property featuring a gas burning fire and sliding doors opening to the front garden. The kitchen provides a contemporary finish fit with a range of stylish floor and wall mounted units topped with dark stone effect work surfaces, an integral oven with four ring electric hob and stylish black tiled splash backs, stainless steel induction hood, space for a dish washer and in inset stainless steel sink and drainer unit with