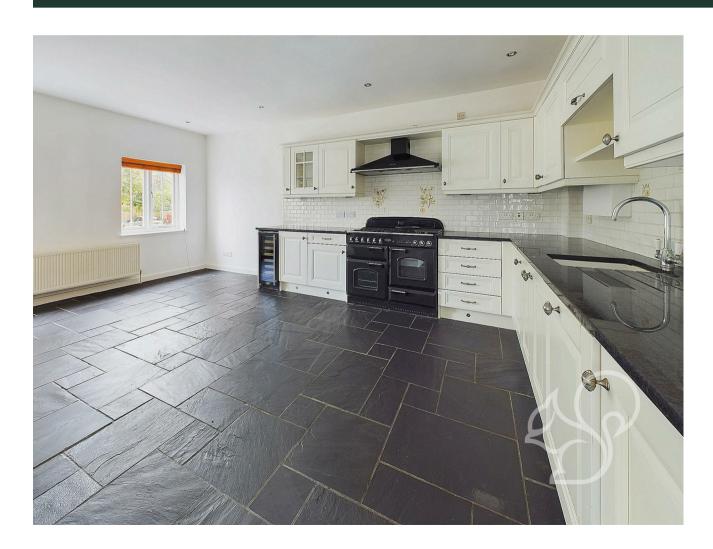

Upon entering, you are greeted by a spacious and attractive kitchen/diner with modern slate flooring. The kitchen is beautifully presented and finished to a high standard, featuring granite-style

work surfaces and country-style Winchester tiled splashbacks. It boasts a double-width black Rangemaster gas oven and hob, a matching Rangemaster extractor fan, and a Rangemaster Americanstyle fridge/freezer. Additionally, the kitchen includes an integrated washing machine and door opening to rear parking. The lounge spans over 19ft x 16ft (6m x 5m) and features a bespoke Neville Johnson display unit along one wall. French doors open out to the rear of the property, enhancing the space with natural light and offering seamless access to the outdoors. The first floor offers a double bedroom, complete with bespoke solid oak wardrobes. The bathroom features a large free-standing bath, a pedestal sink, and a