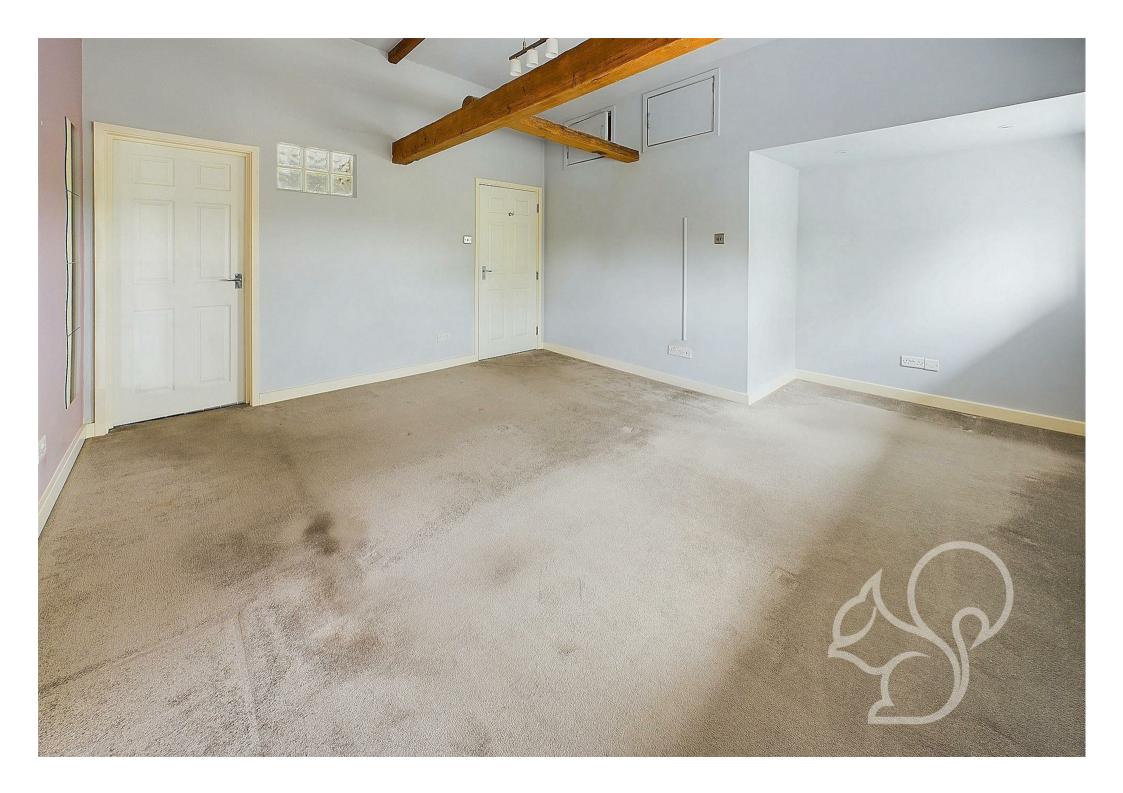

WC, all elegantly tiled with high-quality Winchester tiles. The top floor is dedicated exclusively to the master bedroom, showcasing original exposed beams. This room includes an ensuite shower room with a wash basin and WC, all finished with elegant Fired-Earth tiles.