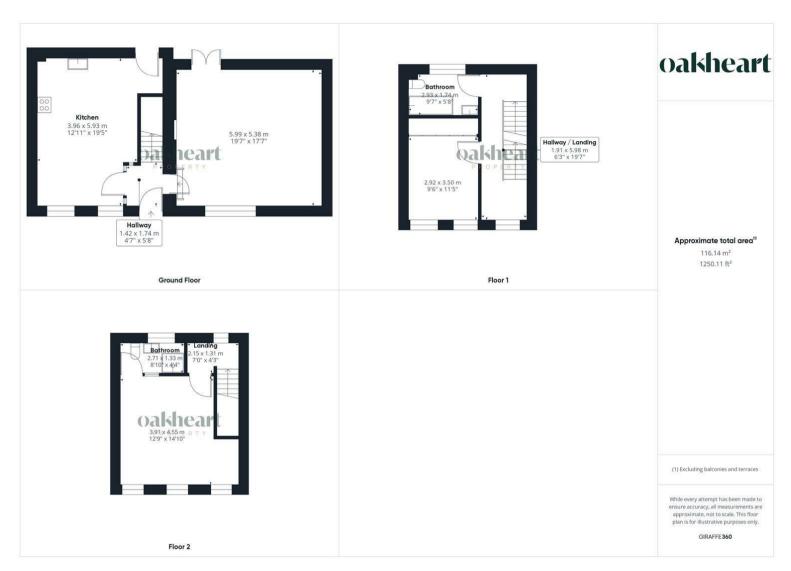

Upon entering, you are greeted by a spacious and attractive kitchen/diner with modern slate flooring. The kitchen is beautifully presented and finished to a high standard, featuring granite-style

work surfaces and country-style Winchester tiled splashbacks. It boasts a double-width black Rangemaster gas oven and hob, a matching Rangemaster extractor fan, and a Rangemaster Americanstyle fridge/freezer. Additionally, the kitchen includes an integrated washing machine and door opening to rear parking. The lounge spans over 19ft x 16ft (6m x 5m) and features a bespoke Neville Johnson display unit along one wall. French doors open out to the rear of the property, enhancing the space with natural light and offering seamless access to the outdoors. The first floor offers a double bedroom, complete with bespoke solid oak wardrobes. The bathroom features a large free-standing bath, a pedestal sink, and a

WC, all elegantly tiled with high-quality Winchester tiles. The top floor is dedicated exclusively to the master bedroom, showcasing original exposed beams. This room includes an ensuite shower room with a wash basin and WC, all finished with elegant Fired-Earth tiles.