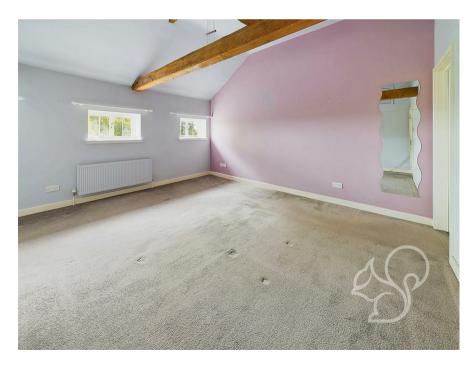

WC, all elegantly tiled with high-quality Winchester tiles. The top floor is dedicated exclusively to the master bedroom, showcasing original exposed beams. This room includes an ensuite shower room with a wash basin and WC, all finished with elegant Fired-Earth tiles.