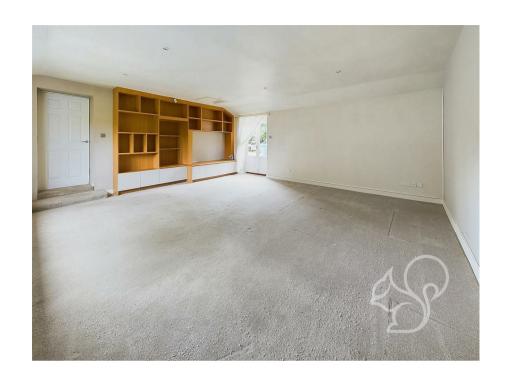

Upon entering, you are greeted by a spacious and attractive kitchen/diner with modern slate flooring. The kitchen is beautifully presented and finished to a high standard, featuring granite-style

work surfaces and country-style Winchester tiled splashbacks. It boasts a double-width black Rangemaster gas oven and hob, a matching Rangemaster extractor fan, and a Rangemaster Americanstyle fridge/freezer. Additionally, the kitchen includes an integrated washing machine and door opening to rear parking. The lounge spans over 19ft x 16ft (6m x 5m) and features a bespoke Neville Johnson display unit along one wall. French doors open out to the rear of the property, enhancing the space with natural light and offering seamless access to the outdoors. The first floor offers a double bedroom, complete with bespoke solid oak wardrobes. The bathroom features a large free-standing bath, a pedestal sink, and a