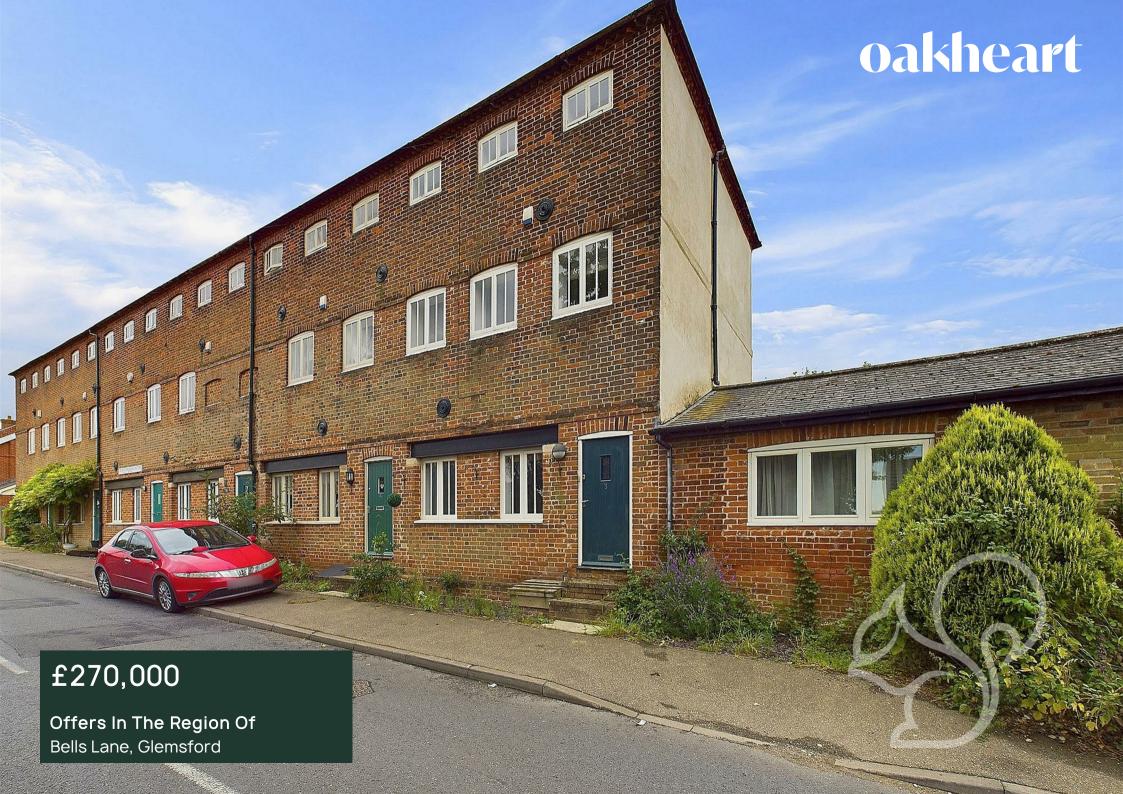

Built around 1844, the Former Horse Hair Factory was once an iconic industrial site in Glemsford. Today, this stylish end of terrace property seamlessly blends local history with modern living. It features a kitchen/dining area, a spacious lounge, two double bedrooms, a bathroom, and an ensuite. With no onward chain, this unique home is ready for you to make it your own. Schedule a viewing today to experience this historic gem with a contemporary twist!