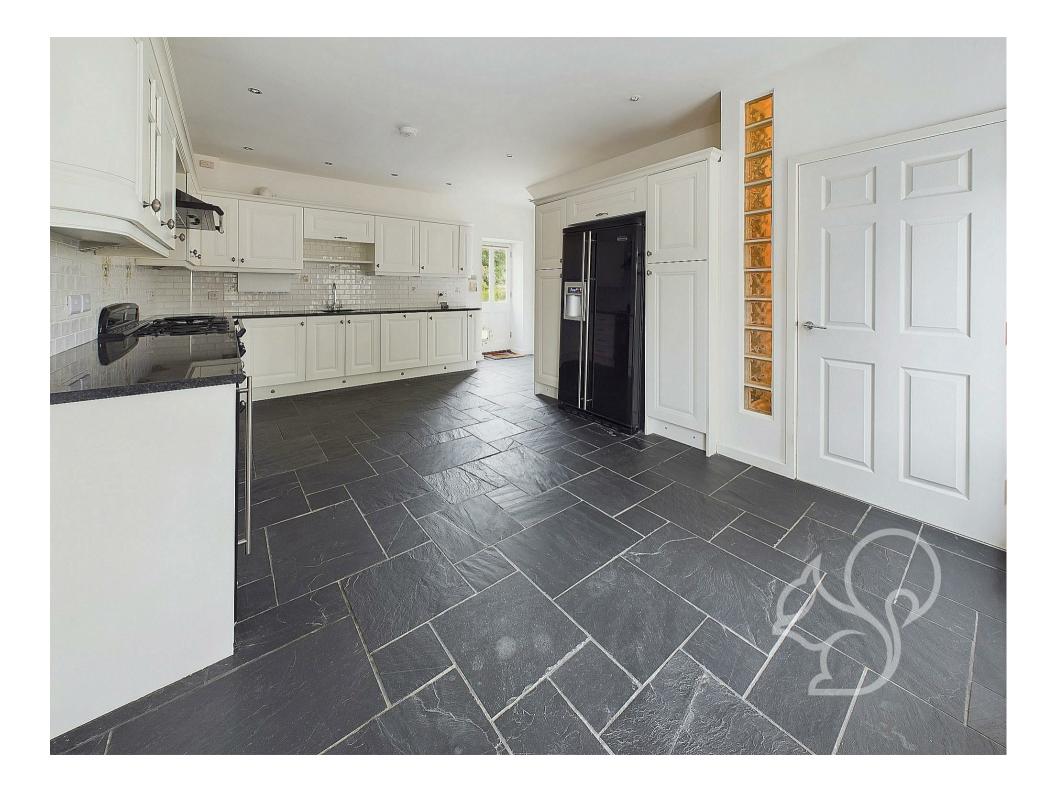

Upon entering, you are greeted by a spacious and attractive kitchen/diner with modern slate flooring. The kitchen is beautifully presented and finished to a high standard, featuring granite-style

work surfaces and country-style Winchester tiled splashbacks. It boasts a double-width black Rangemaster gas oven and hob, a matching Rangemaster extractor fan, and a Rangemaster Americanstyle fridge/freezer. Additionally, the kitchen includes an integrated washing machine and door opening to rear parking. The lounge spans over 19ft x 16ft (6m x 5m) and features a bespoke Neville Johnson display unit along one wall. French doors open out to the rear of the property, enhancing the space with natural light and offering seamless access to the outdoors. The first floor offers a double bedroom, complete with bespoke solid oak wardrobes. The bathroom features a large free-standing bath, a pedestal sink, and a