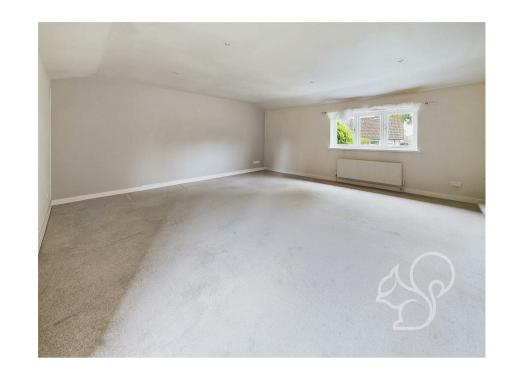

Upon entering, you are greeted by a spacious and attractive kitchen/diner with modern slate flooring. The kitchen is beautifully presented and finished to a high standard, featuring granite-style

work surfaces and country-style Winchester tiled splashbacks. It boasts a double-width black Rangemaster gas oven and hob, a matching Rangemaster extractor fan, and a Rangemaster Americanstyle fridge/freezer. Additionally, the kitchen includes an integrated washing machine and door opening to rear parking. The lounge spans over 19ft x 16ft (6m x 5m) and features a bespoke Neville Johnson display unit along one wall. French doors open out to the rear of the property, enhancing the space with natural light and offering seamless access to the outdoors. The first floor offers a double bedroom, complete with bespoke solid oak wardrobes. The bathroom features a large free-standing bath, a pedestal sink, and a