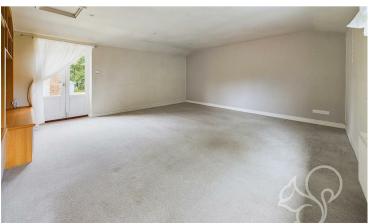

Upon entering, you are greeted by a spacious and attractive kitchen/diner with modern slate flooring. The kitchen is beautifully presented and finished to a high standard, featuring granite-style

work surfaces and country-style Winchester tiled splashbacks. It boasts a double-width black Rangemaster gas oven and hob, a matching Rangemaster extractor fan, and a Rangemaster Americanstyle fridge/freezer. Additionally, the kitchen includes an integrated washing machine and door opening to rear parking. The lounge spans over 19ft x 16ft (6m x 5m) and features a bespoke Neville Johnson display unit along one wall. French doors open out to the rear of the property, enhancing the space with natural light and offering seamless access to the outdoors. The first floor offers a double bedroom, complete with bespoke solid oak wardrobes. The bathroom features a large free-standing bath, a pedestal sink, and a