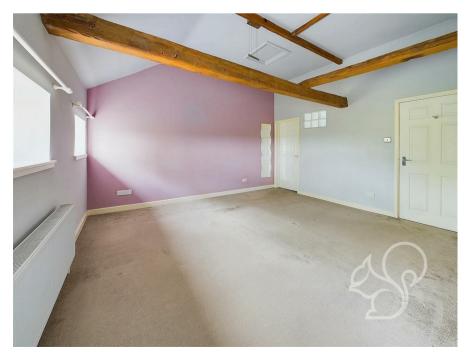

WC, all elegantly tiled with high-quality Winchester tiles. The top floor is dedicated exclusively to the master bedroom, showcasing original exposed beams. This room includes an ensuite shower room with a wash basin and WC, all finished with elegant Fired-Earth tiles.