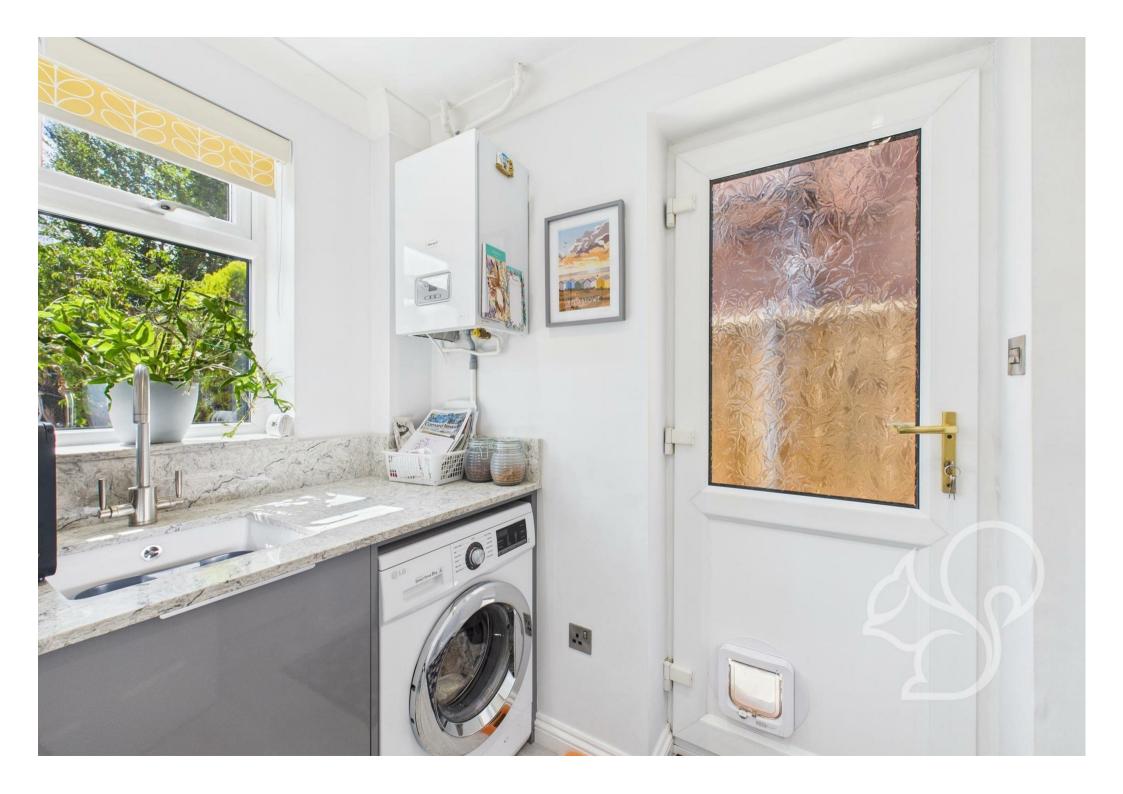

located to the rear of the property featuring an array of sleek gloss cabinetry topped with stylish Quartz work tops, integrated appliances and an inset sink with chrome mixer tap. A separate utility area adds further convenience and storage space. The sun room is located off of the dining area featuring double doors opening to the rear garden. Concluding the ground floor is the cloakroom comprising of a low level WC and wash hand basin. Upstairs, the home offers four generously sized bedrooms, ideal for growing families or those working from home. The principal