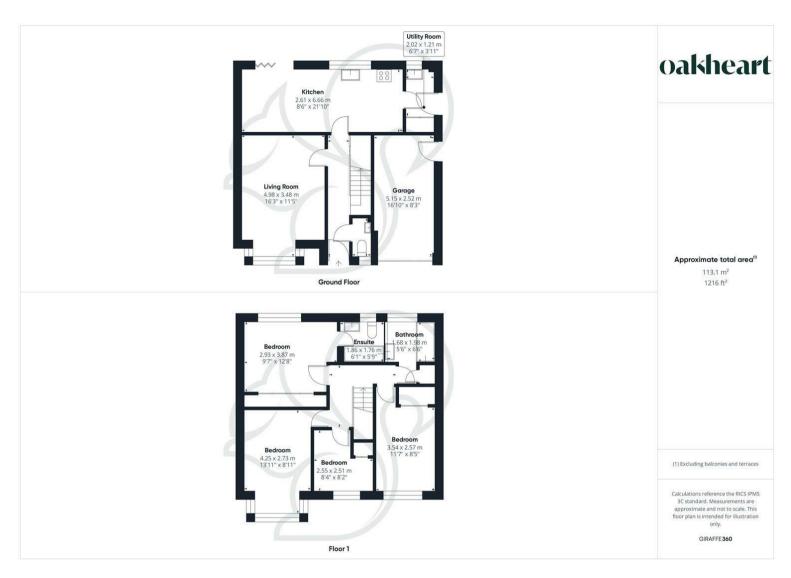

A well presented and conveniently located four bedroom detached family home located within the widely regarded and much sought after hedgerows development in Great Cornard.

This modern family property offers versatile living space across two floors. Upon entering, you're welcomed by a generous hallway that leads into a bright and comfortable living room – perfect for both relaxing and entertaining featuring a bay fronted window allowing for good natural light flow. The kitchen/diner is

located to the rear of the property featuring an array of sleek gloss cabinetry topped with stylish Quartz work tops, integrated appliances and an inset sink with chrome mixer tap. A separate utility area adds further convenience and storage space. The sun room is located off of the dining area featuring double doors opening to the rear garden. Concluding the ground floor is the cloakroom comprising of a low level WC and wash hand basin. Upstairs, the home offers four generously sized bedrooms, ideal for growing families or those working from home. The principal

bedroom benefits from a stylish en-suite, while a modern family bathroom serves the remaining bedrooms.

The rear of the property is an enclosed, un-overlooked garden mostly laid to lawn and patio space for outdoor seating. The front of the property benefits from a concrete driveway providing plentiful space to park multiple vehicles with the addition of a grass patch to the right of the driveway. Call Oakheart today to book a viewing!