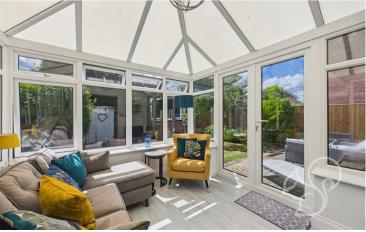

located to the rear of the property featuring an array of sleek gloss cabinetry topped with stylish Quartz work tops, integrated appliances and an inset sink with chrome mixer tap. A separate utility area adds further convenience and storage space. The sun room is located off of the dining area featuring double doors opening to the rear garden. Concluding the ground floor is the cloakroom comprising of a low level WC and wash hand basin. Upstairs, the home offers four generously sized bedrooms, ideal for growing families or those working from home. The principal