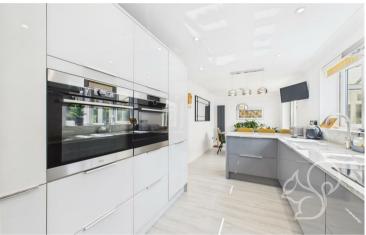

located to the rear of the property featuring an array of sleek gloss cabinetry topped with stylish Quartz work tops, integrated appliances and an inset sink with chrome mixer tap. A separate utility area adds further convenience and storage space. The sun room is located off of the dining area featuring double doors opening to the rear garden. Concluding the ground floor is the cloakroom comprising of a low level WC and wash hand basin. Upstairs, the home offers four generously sized bedrooms, ideal for growing families or those working from home. The principal