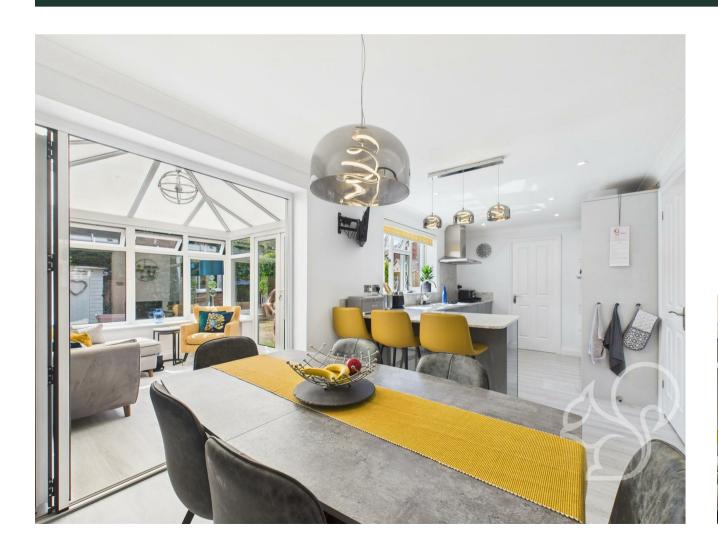

located to the rear of the property featuring an array of sleek gloss cabinetry topped with stylish Quartz work tops, integrated appliances and an inset sink with chrome mixer tap. A separate utility area adds further convenience and storage space. The sun room is located off of the dining area featuring double doors opening to the rear garden. Concluding the ground floor is the cloakroom comprising of a low level WC and wash hand basin. Upstairs, the home offers four generously sized bedrooms, ideal for growing families or those working from home. The principal