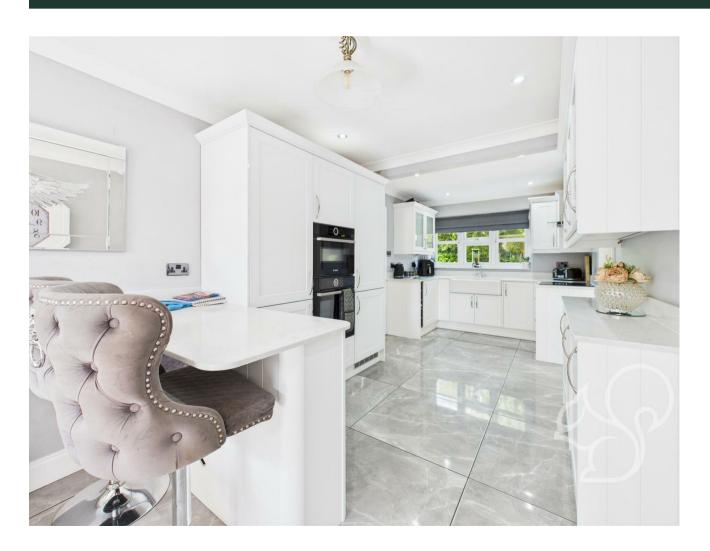

The accommodation begins with a brick-built entrance porch leading into a welcoming hallway with stairs rising to the first floor. The kitchen is finished to a high standard, showcasing sleek white base and wall units paired with white stone worktops, an integral eye-level oven, four-ring ceramic hob, integrated fridge/freezer, and a stylish butler sink with mixer tap. A separate utility room sits adjacent,