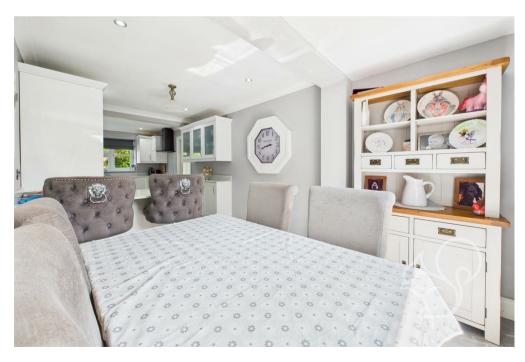

The accommodation begins with a brick-built entrance porch leading into a welcoming hallway with stairs rising to the first floor. The kitchen is finished to a high standard, showcasing sleek white base and wall units paired with white stone worktops, an integral eye-level oven, four-ring ceramic hob, integrated fridge/freezer, and a stylish butler sink with mixer tap. A separate utility room sits adjacent,

offering additional practical space. The generous dual-aspect living room provides an ideal space for relaxation, complete with a wood-burning stove and direct access to the integral garage. A ground floor cloakroom completes the downstairs layout. Upstairs, the property boasts three well-sized bedrooms, with the principal and second bedrooms benefitting from stunning field views to the rear. The principal bedroom also enjoys the convenience of an en suite shower room. The family bathroom is finished with partial grey tiling and includes a panel bath, wash hand basin, and low-level WC.