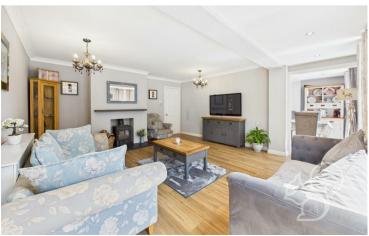

offering additional practical space. The generous dual-aspect living room provides an ideal space for relaxation, complete with a wood-burning stove and direct access to the integral garage. A ground floor cloakroom completes the downstairs layout. Upstairs, the property boasts three well-sized bedrooms, with the principal and second bedrooms benefitting from stunning field views to the rear. The principal bedroom also enjoys the convenience of an en suite shower room. The family bathroom is finished with partial grey tiling and includes a panel bath, wash hand basin, and low-level WC.