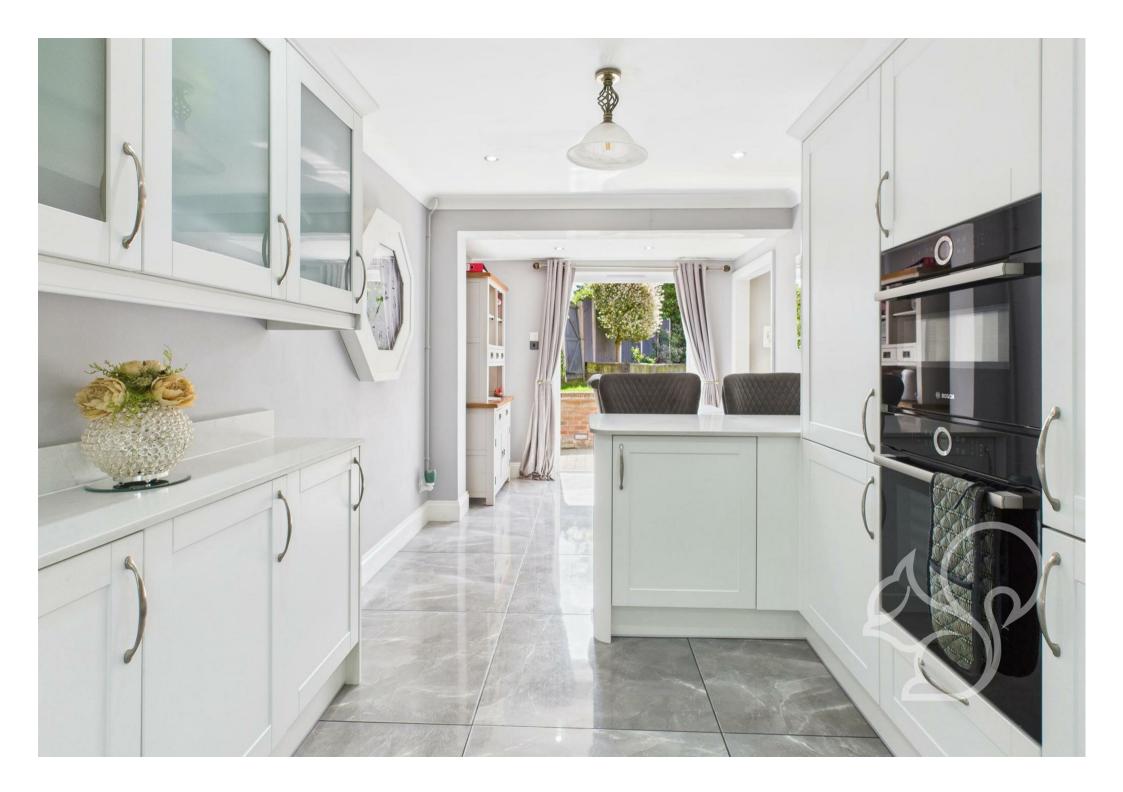

The accommodation begins with a brick-built entrance porch leading into a welcoming hallway with stairs rising to the first floor. The kitchen is finished to a high standard, showcasing sleek white base and wall units paired with white stone worktops, an integral eye-level oven, four-ring ceramic hob, integrated fridge/freezer, and a stylish butler sink with mixer tap. A separate utility room sits adjacent,