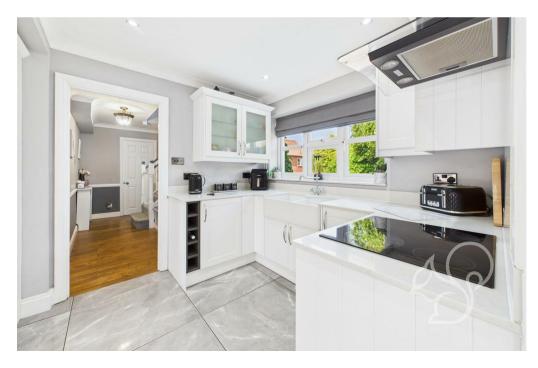

The accommodation begins with a brick-built entrance porch leading into a welcoming hallway with stairs rising to the first floor. The kitchen is finished to a high standard, showcasing sleek white base and wall units paired with white stone worktops, an integral eye-level oven, four-ring ceramic hob, integrated fridge/freezer, and a stylish butler sink with mixer tap. A separate utility room sits adjacent,