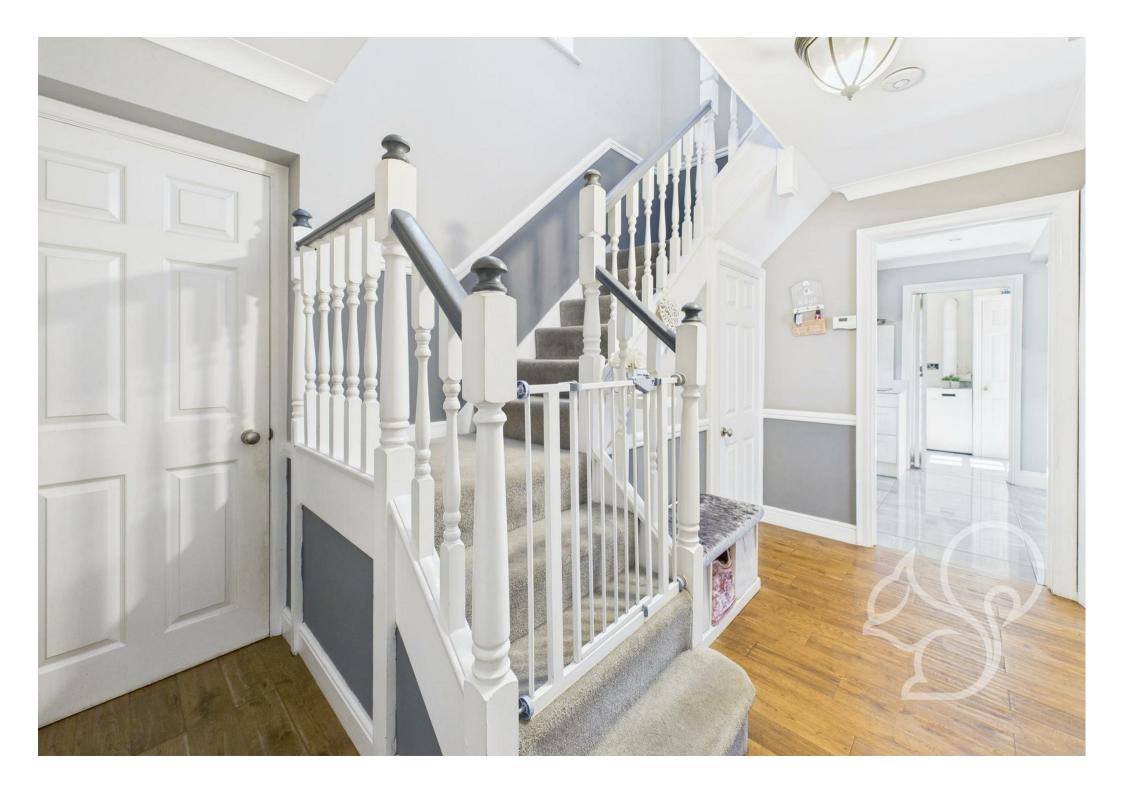

The accommodation begins with a brick-built entrance porch leading into a welcoming hallway with stairs rising to the first floor. The kitchen is finished to a high standard, showcasing sleek white base and wall units paired with white stone worktops, an integral eye-level oven, four-ring ceramic hob, integrated fridge/freezer, and a stylish butler sink with mixer tap. A separate utility room sits adjacent,