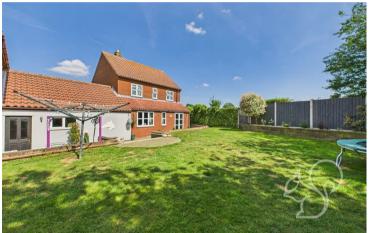

The rear garden offers a beautifully landscaped and

low-maintenance outdoor space, featuring a large paved terrace ideal for seating and entertaining. A gently curved brick retaining wall separates the patio from a raised lawn area, bordered by mature trees and shrubs for added privacy.