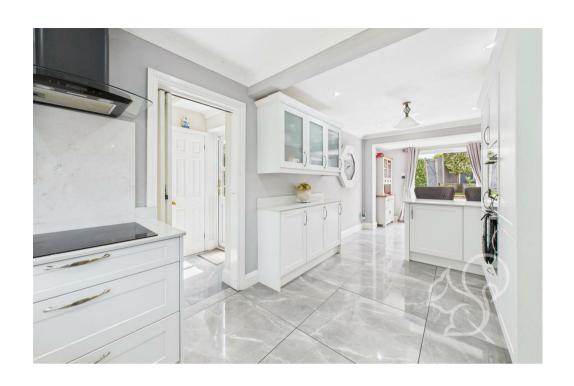

The accommodation begins with a brick-built entrance porch leading into a welcoming hallway with stairs rising to the first floor. The kitchen is finished to a high standard, showcasing sleek white base and wall units paired with white stone worktops, an integral eye-level oven, four-ring ceramic hob, integrated fridge/freezer, and a stylish butler sink with mixer tap. A separate utility room sits adjacent,