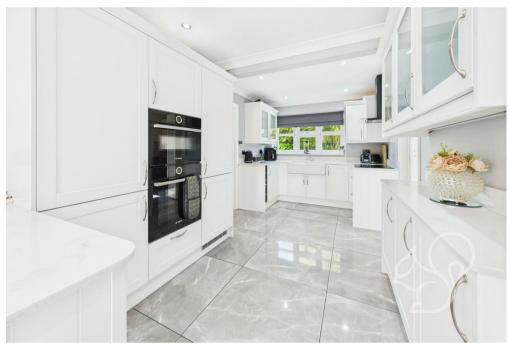

The accommodation begins with a brick-built entrance porch leading into a welcoming hallway with stairs rising to the first floor. The kitchen is finished to a high standard, showcasing sleek white base and wall units paired with white stone worktops, an integral eye-level oven, four-ring ceramic hob, integrated fridge/freezer, and a stylish butler sink with mixer tap. A separate utility room sits adjacent,