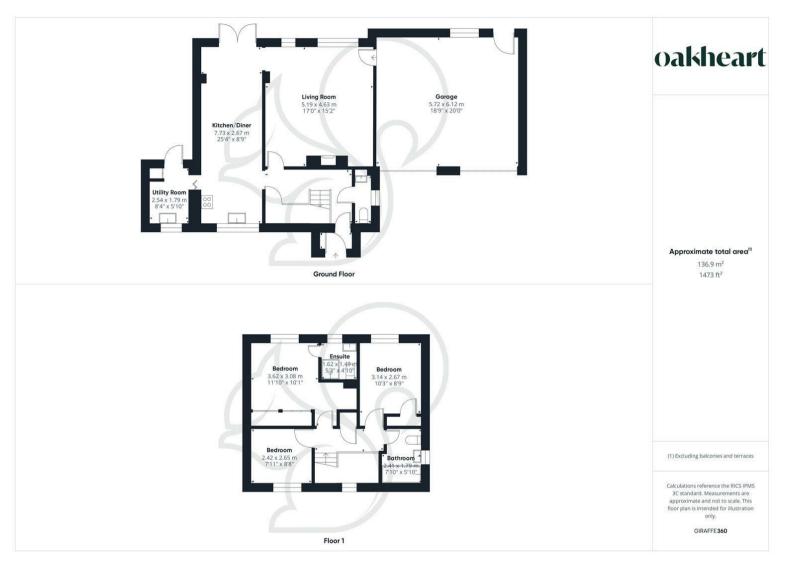

The accommodation begins with a brick-built entrance porch leading into a welcoming hallway with stairs rising to the first floor. The kitchen is finished to a high standard, showcasing sleek white base and wall units paired with white stone worktops, an integral eye-level oven, four-ring ceramic hob, integrated fridge/freezer, and a stylish butler sink with mixer tap. A separate utility room sits adjacent,

offering additional practical space. The generous dual-aspect living room provides an ideal space for relaxation, complete with a wood-burning stove and direct access to the integral garage. A ground floor cloakroom completes the downstairs layout. Upstairs, the property boasts three well-sized bedrooms, with the principal and second bedrooms benefitting from stunning field views to the rear. The principal bedroom also enjoys the convenience of an en suite shower room. The family bathroom is finished with partial grey tiling and includes a panel bath, wash hand basin, and low-level WC.