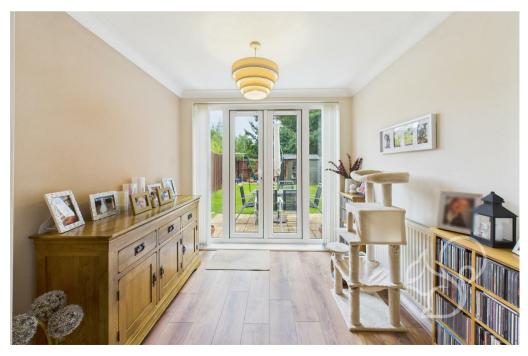

freezer, dish washer, space for washing machine and a stainless steel sink and drainer unit with chrome mixer tap. To the rear of the home, the spacious living area benefits from two sets of French doors that open onto the garden, creating a bright and sociable space. Concluding the ground floor is the WC featuring a low level WC and wash hand basin. On the first floor, the landing provides access to two bedrooms and the family bathroom. Bedroom two, positioned at the front, includes built-in wardrobes and an en-suite shower room. Bedroom three overlooks the rear garden. The family bathroom features a three-piece suite with a shower over the bath, WC, and wash hand basin. The second floor is dedicated to the

generous principal bedroom, which benefits from an elevated outlook over the garden and useful eaves storage.

The rear garden is mainly laid to lawn, fully enclosed with timber fencing with a serene tree lined backdrop for added privacy. It includes a patio area for outdoor dining, a timber shed, and space for children's play equipment.