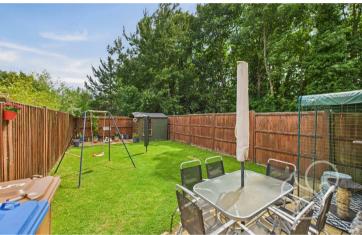

generous principal bedroom, which benefits from an elevated outlook over the garden and useful eaves storage.

The rear garden is mainly laid to lawn, fully enclosed with timber fencing with a serene tree lined backdrop for added privacy. It includes a patio area for outdoor dining, a timber shed, and space for children's play equipment.