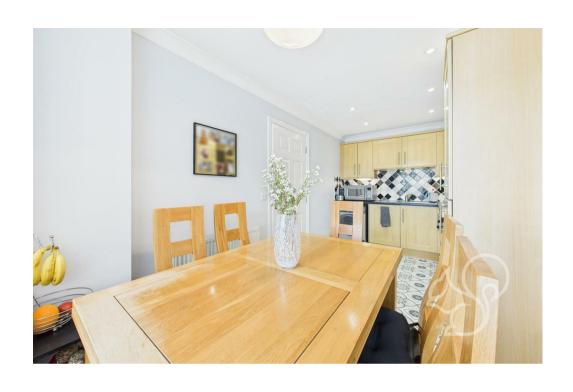

This attractive home offers gas central heating and thoughtfully arranged living space, beginning with an inviting entrance hall with stairs rising to the upper floors. At the front of the property, the bay fronted kitchen/diner features a range of wall and base units complemented by tiled splashbacks and dark work surfaces, integrated oven with four ring electric hob, integrated fridge

freezer, dish washer, space for washing machine and a stainless steel sink and drainer unit with chrome mixer tap. To the rear of the home, the spacious living area benefits from two sets of French doors that open onto the garden, creating a bright and sociable space. Concluding the ground floor is the WC featuring a low level WC and wash hand basin. On the first floor, the landing provides access to two bedrooms and the family bathroom. Bedroom two, positioned at the front, includes built-in wardrobes and an en-suite shower room. Bedroom three overlooks the rear garden. The family bathroom features a three-piece suite with a shower over the bath, WC, and wash hand basin. The second floor is dedicated to the