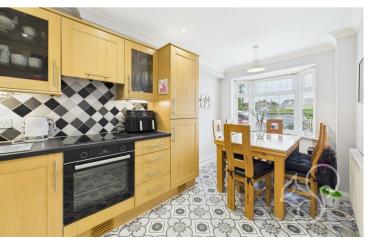

This attractive home offers gas central heating and thoughtfully arranged living space, beginning with an inviting entrance hall with stairs rising to the upper floors. At the front of the property, the bay fronted kitchen/diner features a range of wall and base units complemented by tiled splashbacks and dark work surfaces, integrated oven with four ring electric hob, integrated fridge

freezer, dish washer, space for washing machine and a stainless steel sink and drainer unit with chrome mixer tap. To the rear of the home, the spacious living area benefits from two sets of French doors that open onto the garden, creating a bright and sociable space. Concluding the ground floor is the WC featuring a low level WC and wash hand basin. On the first floor, the landing provides access to two bedrooms and the family bathroom. Bedroom two, positioned at the front, includes built-in wardrobes and an en-suite shower room. Bedroom three overlooks the rear garden. The family bathroom features a three-piece suite with a shower over the bath, WC, and wash hand basin. The second floor is dedicated to the