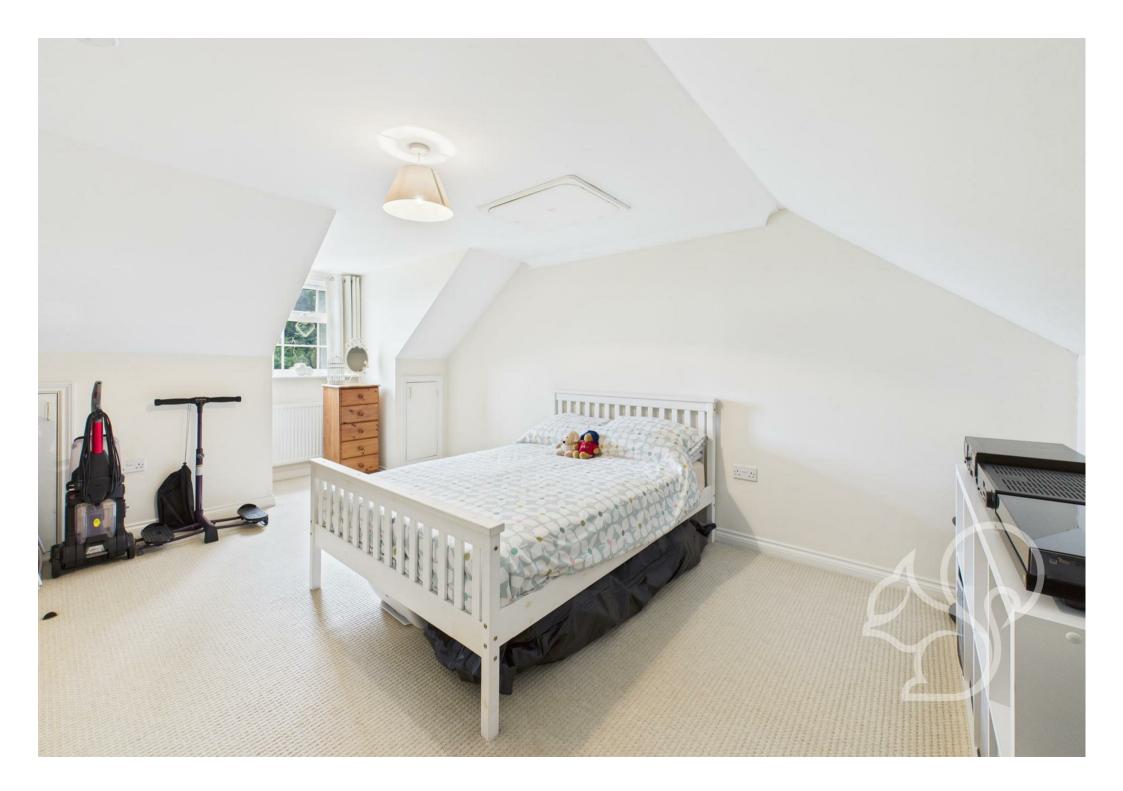

generous principal bedroom, which benefits from an elevated outlook over the garden and useful eaves storage.

The rear garden is mainly laid to lawn, fully enclosed with timber fencing with a serene tree lined backdrop for added privacy. It includes a patio area for outdoor dining, a timber shed, and space for children's play equipment.