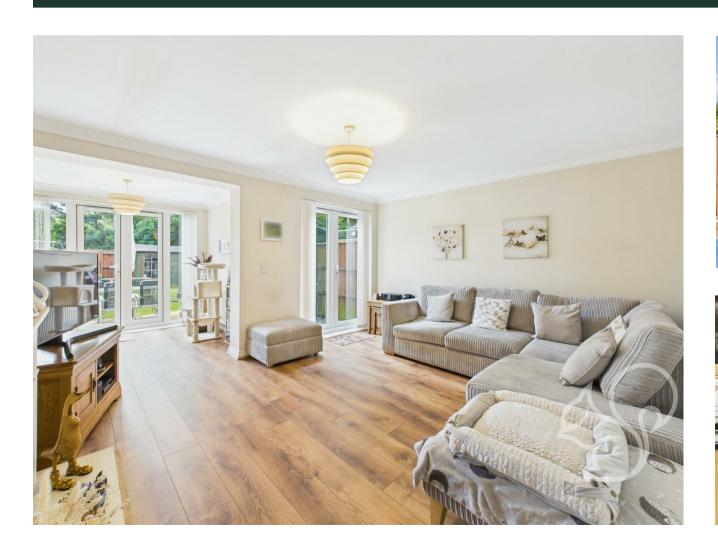

freezer, dish washer, space for washing machine and a stainless steel sink and drainer unit with chrome mixer tap. To the rear of the home, the spacious living area benefits from two sets of French doors that open onto the garden, creating a bright and sociable space. Concluding the ground floor is the WC featuring a low level WC and wash hand basin. On the first floor, the landing provides access to two bedrooms and the family bathroom. Bedroom two, positioned at the front, includes built-in wardrobes and an en-suite shower room. Bedroom three overlooks the rear garden. The family bathroom features a three-piece suite with a shower over the bath, WC, and wash hand basin. The second floor is dedicated to the