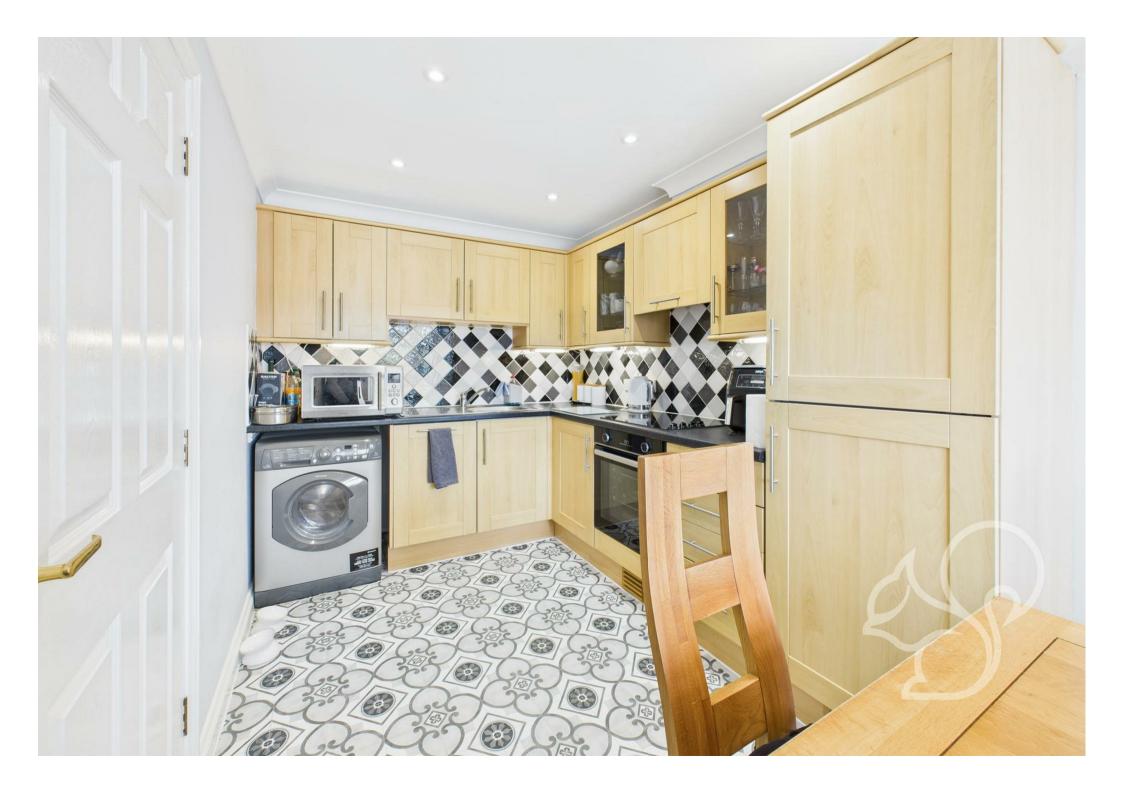

This attractive home offers gas central heating and thoughtfully arranged living space, beginning with an inviting entrance hall with stairs rising to the upper floors. At the front of the property, the bay fronted kitchen/diner features a range of wall and base units complemented by tiled splashbacks and dark work surfaces, integrated oven with four ring electric hob, integrated fridge

freezer, dish washer, space for washing machine and a stainless steel sink and drainer unit with chrome mixer tap. To the rear of the home, the spacious living area benefits from two sets of French doors that open onto the garden, creating a bright and sociable space. Concluding the ground floor is the WC featuring a low level WC and wash hand basin. On the first floor, the landing provides access to two bedrooms and the family bathroom. Bedroom two, positioned at the front, includes built-in wardrobes and an en-suite shower room. Bedroom three overlooks the rear garden. The family bathroom features a three-piece suite with a shower over the bath, WC, and wash hand basin. The second floor is dedicated to the