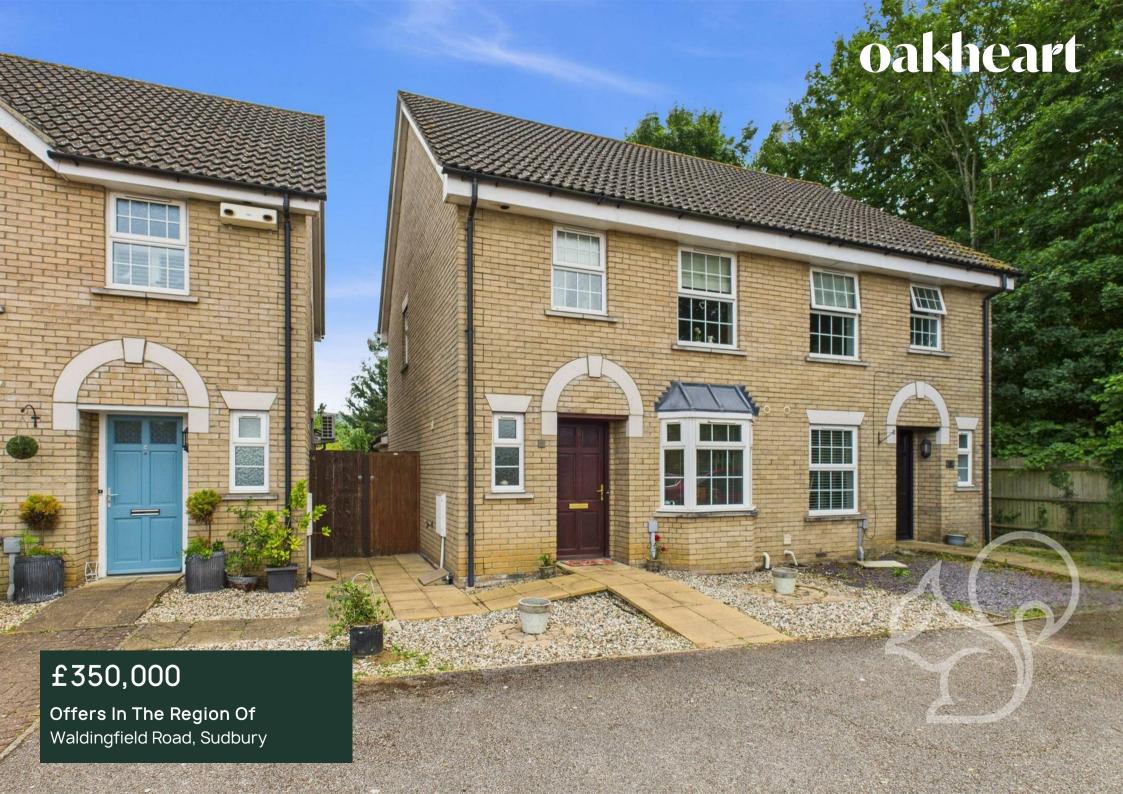

A beautifully presented three bedroom townhouse positioned on the outskirts of Sudbury, offering convenient access to local amenities, well-proportioned accommodation across three floors, private gardens, and off-street parking.

This attractive home offers gas central heating and thoughtfully arranged living space, beginning with an inviting entrance hall with stairs rising to the upper floors. At the front of the property, the bay fronted kitchen/diner features a range of wall and base units complemented by tiled splashbacks and dark work surfaces, integrated oven with four ring electric hob, integrated fridge