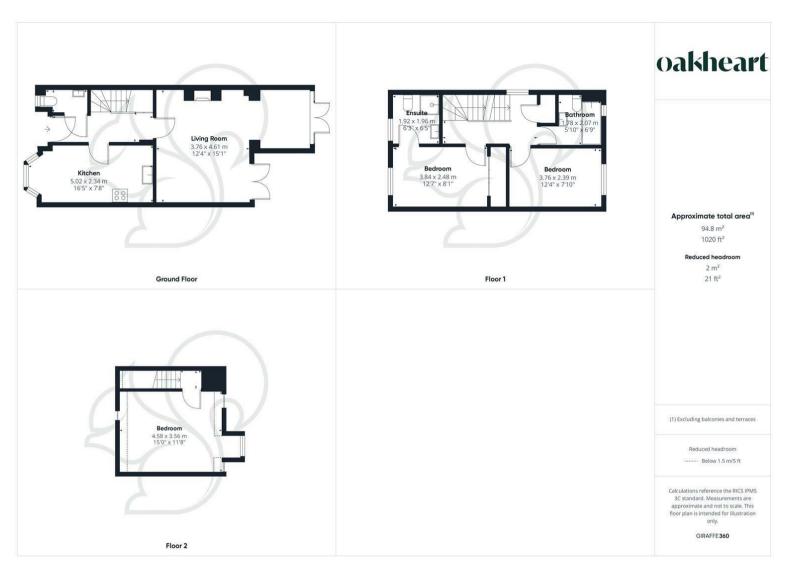

A beautifully presented three bedroom townhouse positioned on the outskirts of Sudbury, offering convenient access to local amenities, well-proportioned accommodation across three floors, private gardens, and off-street parking.

freezer, dish washer, space for washing machine and a stainless steel sink and drainer unit with chrome mixer tap. To the rear of the home, the spacious living area benefits from two sets of French doors that open onto the garden, creating a bright and sociable space. Concluding the ground floor is the WC featuring a low level WC and wash hand basin. On the first floor, the landing provides access to two bedrooms and the family bathroom. Bedroom two, positioned at the front, includes built-in wardrobes and an en-suite shower room. Bedroom three overlooks the rear garden. The family bathroom features a three-piece suite with a shower over the bath, WC, and wash hand basin. The second floor is dedicated to the

generous principal bedroom, which benefits from an elevated outlook over the garden and useful eaves storage.

The rear garden is mainly laid to lawn, fully enclosed with timber fencing with a serene tree lined backdrop for added privacy. It includes a patio area for outdoor dining, a timber shed, and space for children's play equipment.