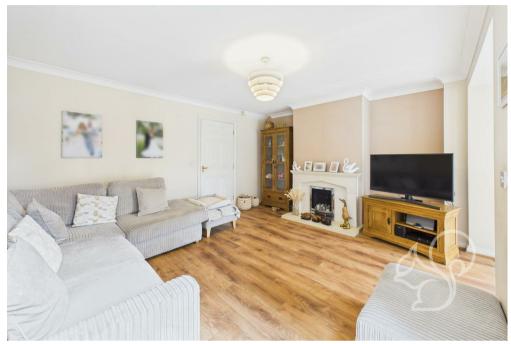

freezer, dish washer, space for washing machine and a stainless steel sink and drainer unit with chrome mixer tap. To the rear of the home, the spacious living area benefits from two sets of French doors that open onto the garden, creating a bright and sociable space. Concluding the ground floor is the WC featuring a low level WC and wash hand basin. On the first floor, the landing provides access to two bedrooms and the family bathroom. Bedroom two, positioned at the front, includes built-in wardrobes and an en-suite shower room. Bedroom three overlooks the rear garden. The family bathroom features a three-piece suite with a shower over the bath, WC, and wash hand basin. The second floor is dedicated to the