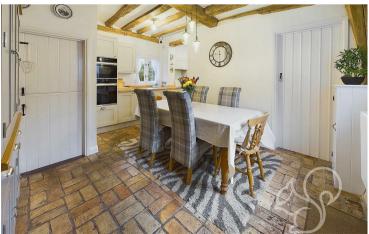

The property boasts a stunning sitting room, complete with an impressive inglenook fireplace, exposed beams, and unusually high ceilings, exuding character and warmth. The kitchen/diner

features original brick flooring fit with a range of grey shaker style floor and wall mounted units topped with timber work surfaces, an integral eye level oven, four ring induction hob, integral fridge/freezer and a ceramic sink and drainer unit with chrome mixer tap. Neighbouring the kitchen is a convenient downstairs cloakroom. Additional highlights include access to a versatile cellar and a rear entrance leading out to the beautifully maintained gardens. Upstairs are three well sized double bedrooms, all of which allow ample space to accommodate