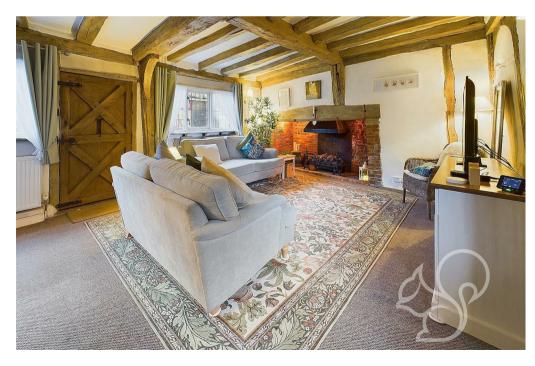

The property boasts a stunning sitting room, complete with an impressive inglenook fireplace, exposed beams, and unusually high ceilings, exuding character and warmth. The kitchen/diner

features original brick flooring fit with a range of grey shaker style floor and wall mounted units topped with timber work surfaces, an integral eye level oven, four ring induction hob, integral fridge/freezer and a ceramic sink and drainer unit with chrome mixer tap. Neighbouring the kitchen is a convenient downstairs cloakroom. Additional highlights include access to a versatile cellar and a rear entrance leading out to the beautifully maintained gardens. Upstairs are three well sized double bedrooms, all of which allow ample space to accommodate