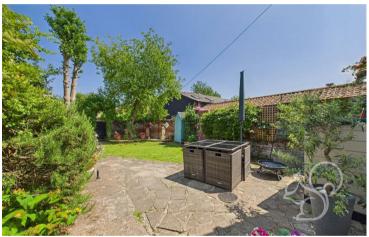

double beds. Concluding the internal accommodation is the recently modernised shower room, offering a spacious walk-in shower, sleek basin with muted blue cabinetry, and warm woodeffect flooring.

To the rear is a mature, private garden with vibrant borders and flower beds, accessible through a side passage via the charming arched Tudor door to Long Melford High Street.