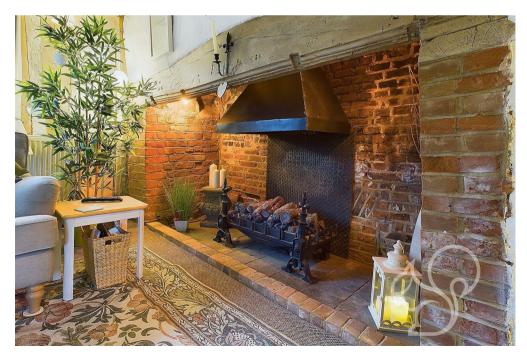

The property boasts a stunning sitting room, complete with an impressive inglenook fireplace, exposed beams, and unusually high ceilings, exuding character and warmth. The kitchen/diner

features original brick flooring fit with a range of grey shaker style floor and wall mounted units topped with timber work surfaces, an integral eye level oven, four ring induction hob, integral fridge/freezer and a ceramic sink and drainer unit with chrome mixer tap. Neighbouring the kitchen is a convenient downstairs cloakroom. Additional highlights include access to a versatile cellar and a rear entrance leading out to the beautifully maintained gardens. Upstairs are three well sized double bedrooms, all of which allow ample space to accommodate