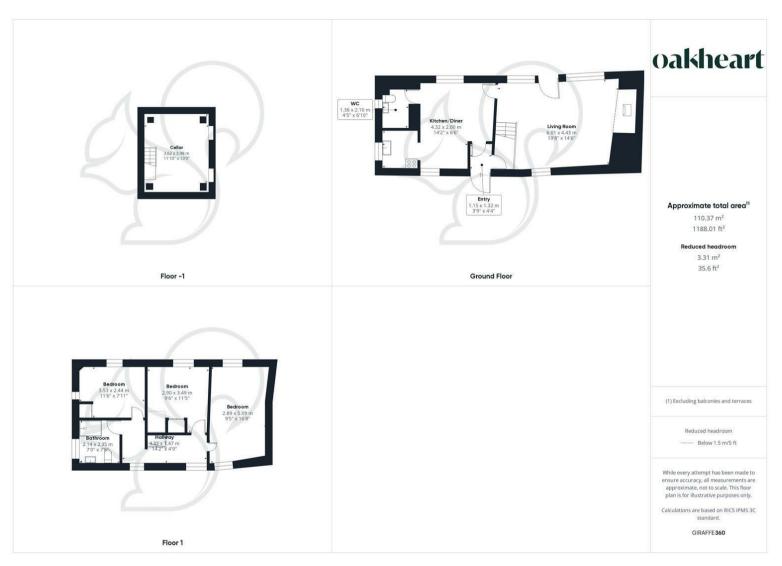

The property boasts a stunning sitting room, complete with an impressive inglenook fireplace, exposed beams, and unusually high ceilings, exuding character and warmth. The kitchen/diner

features original brick flooring fit with a range of grey shaker style floor and wall mounted units topped with timber work surfaces, an integral eye level oven, four ring induction hob, integral fridge/freezer and a ceramic sink and drainer unit with chrome mixer tap. Neighbouring the kitchen is a convenient downstairs cloakroom. Additional highlights include access to a versatile cellar and a rear entrance leading out to the beautifully maintained gardens. Upstairs are three well sized double bedrooms, all of which allow ample space to accommodate

double beds. Concluding the internal accommodation is the recently modernised shower room, offering a spacious walk-in shower, sleek basin with muted blue cabinetry, and warm woodeffect flooring.

To the rear is a mature, private garden with vibrant borders and flower beds, accessible through a side passage via the charming arched Tudor door to Long Melford High Street.