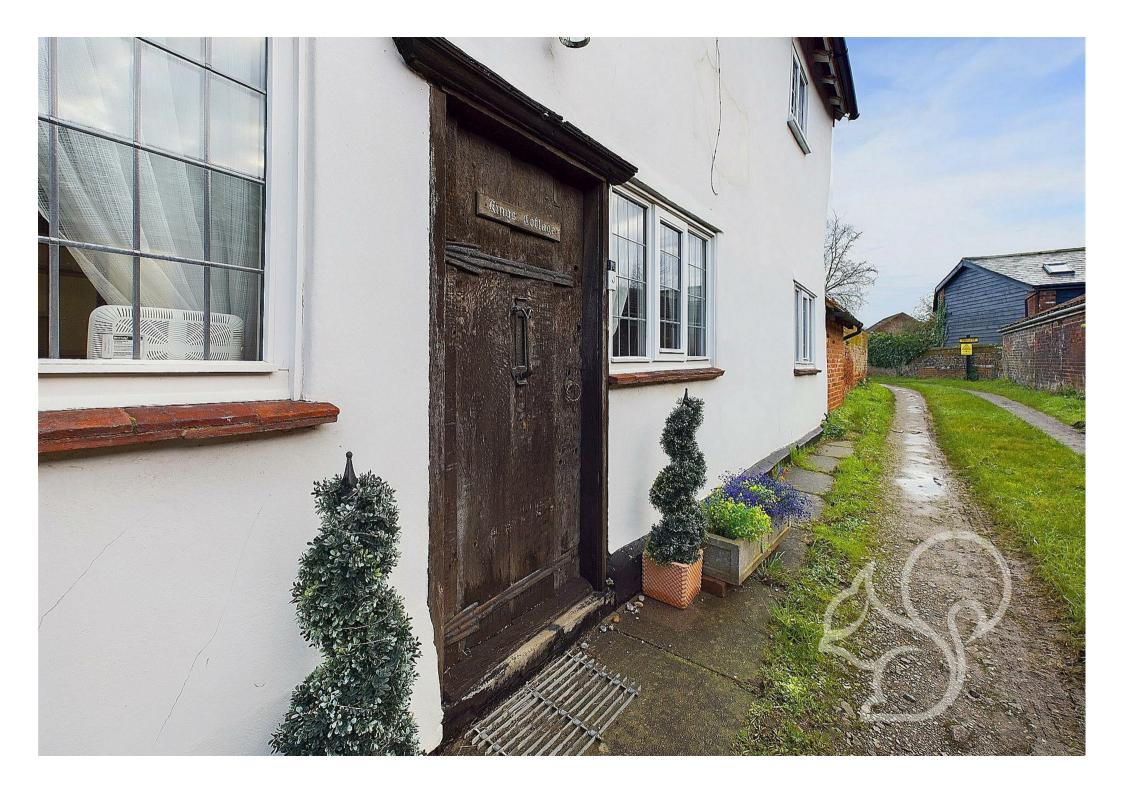

\*£400,000 - £425,000\* Kings Cottage is a charming Grade II listed property, believed to date back to the 16th Century. Nestled on a private road just off Long Melford's vibrant High Street, this historic home forms the south wing of a distinguished period residence

double beds. Concluding the internal accommodation is the recently modernised shower room, offering a spacious walk-in shower, sleek basin with muted blue cabinetry, and warm woodeffect flooring.

To the rear is a mature, private garden with vibrant borders and flower beds, accessible through a side passage via the charming arched Tudor door to Long Melford High Street.