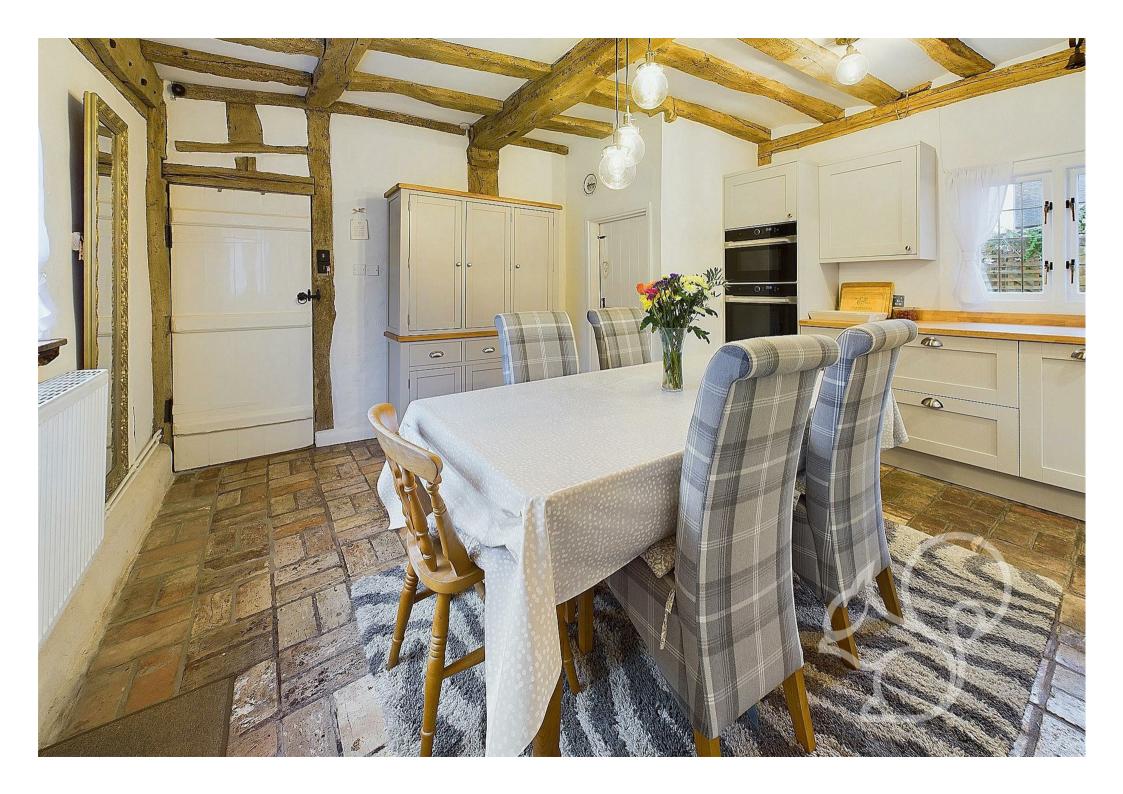

The property boasts a stunning sitting room, complete with an impressive inglenook fireplace, exposed beams, and unusually high ceilings, exuding character and warmth. The kitchen/diner

features original brick flooring fit with a range of grey shaker style floor and wall mounted units topped with timber work surfaces, an integral eye level oven, four ring induction hob, integral fridge/freezer and a ceramic sink and drainer unit with chrome mixer tap. Neighbouring the kitchen is a convenient downstairs cloakroom. Additional highlights include access to a versatile cellar and a rear entrance leading out to the beautifully maintained gardens. Upstairs are three well sized double bedrooms, all of which allow ample space to accommodate