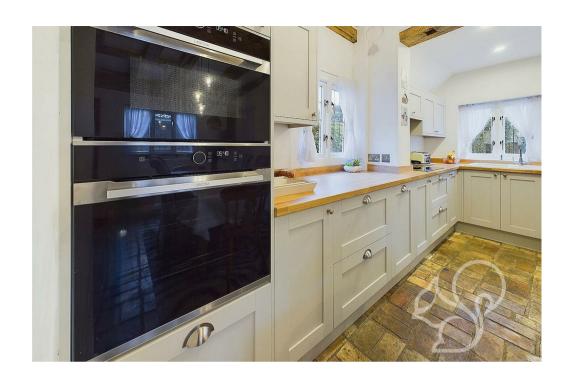

The property boasts a stunning sitting room, complete with an impressive inglenook fireplace, exposed beams, and unusually high ceilings, exuding character and warmth. The kitchen/diner

features original brick flooring fit with a range of grey shaker style floor and wall mounted units topped with timber work surfaces, an integral eye level oven, four ring induction hob, integral fridge/freezer and a ceramic sink and drainer unit with chrome mixer tap. Neighbouring the kitchen is a convenient downstairs cloakroom. Additional highlights include access to a versatile cellar and a rear entrance leading out to the beautifully maintained gardens. Upstairs are three well sized double bedrooms, all of which allow ample space to accommodate