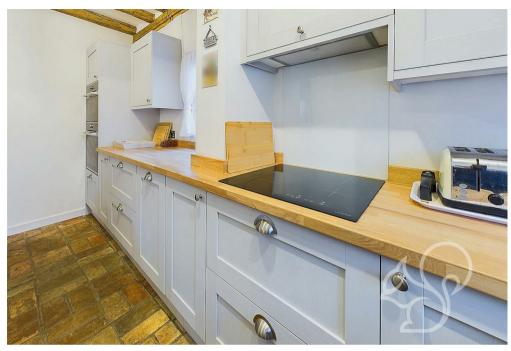

The property boasts a stunning sitting room, complete with an impressive inglenook fireplace, exposed beams, and unusually high ceilings, exuding character and warmth. The kitchen/diner

features original brick flooring fit with a range of grey shaker style floor and wall mounted units topped with timber work surfaces, an integral eye level oven, four ring induction hob, integral fridge/freezer and a ceramic sink and drainer unit with chrome mixer tap. Neighbouring the kitchen is a convenient downstairs cloakroom. Additional highlights include access to a versatile cellar and a rear entrance leading out to the beautifully maintained gardens. Upstairs are three well sized double bedrooms, all of which allow ample space to accommodate