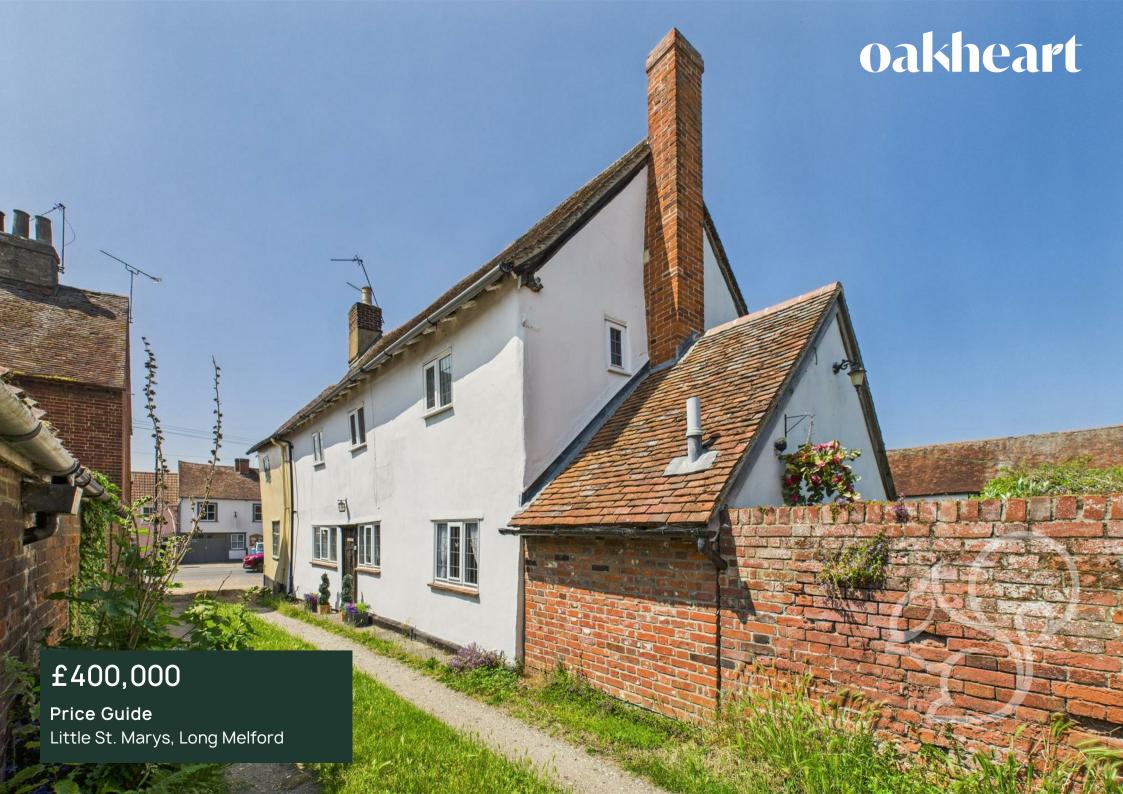

\*£400,000 - £425,000\* Kings Cottage is a charming Grade II listed property, believed to date back to the 16th Century. Nestled on a private road just off Long Melford's vibrant High Street, this historic home forms the south wing of a distinguished period residence