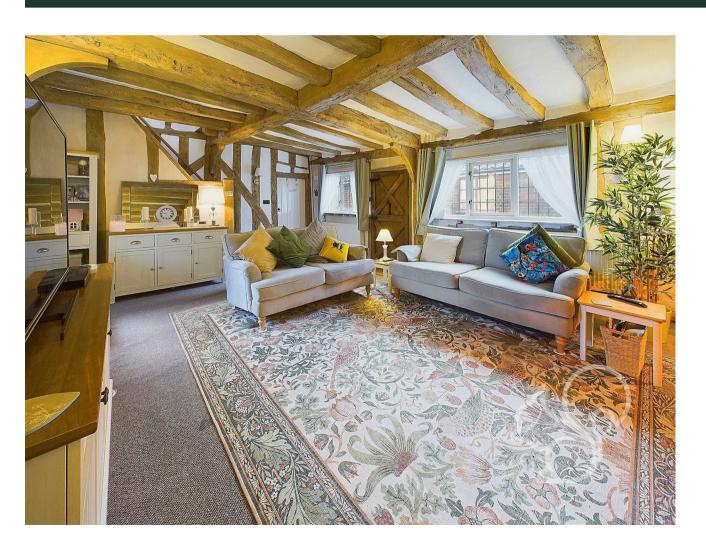

The property boasts a stunning sitting room, complete with an impressive inglenook fireplace, exposed beams, and unusually high ceilings, exuding character and warmth. The kitchen/diner

features original brick flooring fit with a range of grey shaker style floor and wall mounted units topped with timber work surfaces, an integral eye level oven, four ring induction hob, integral fridge/freezer and a ceramic sink and drainer unit with chrome mixer tap. Neighbouring the kitchen is a convenient downstairs cloakroom. Additional highlights include access to a versatile cellar and a rear entrance leading out to the beautifully maintained gardens. Upstairs are three well sized double bedrooms, all of which allow ample space to accommodate