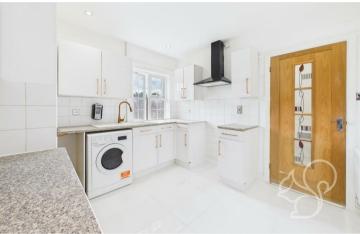

Tucked away in a quiet residential setting, the property is accessed via a shared entrance hall and opens into a private hallway leading to all rooms. The kitchen is finished in a sleek contemporary style, featuring white wall and base units, stone-effect worktops, an inset sink with bronze mixer tap, and space for appliances. The bright and airy living room offers ample space for furniture and benefits from a front-facing window and spot lighting.