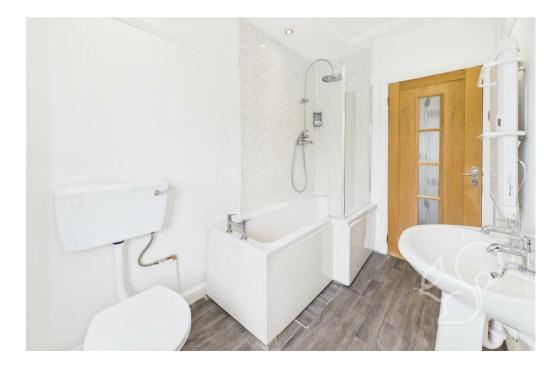

The double bedroom overlooks the rear garden and includes a built-in storage cupboard. A well-sized bathroom completes the accommodation, comprising a panelled bath with shower over, wash hand basin, and low-level WC. Outside, the property boasts a larger-than-average rear garden, mainly laid to lawn, along with a secure brick-built storage shed perfect for outdoor storage.