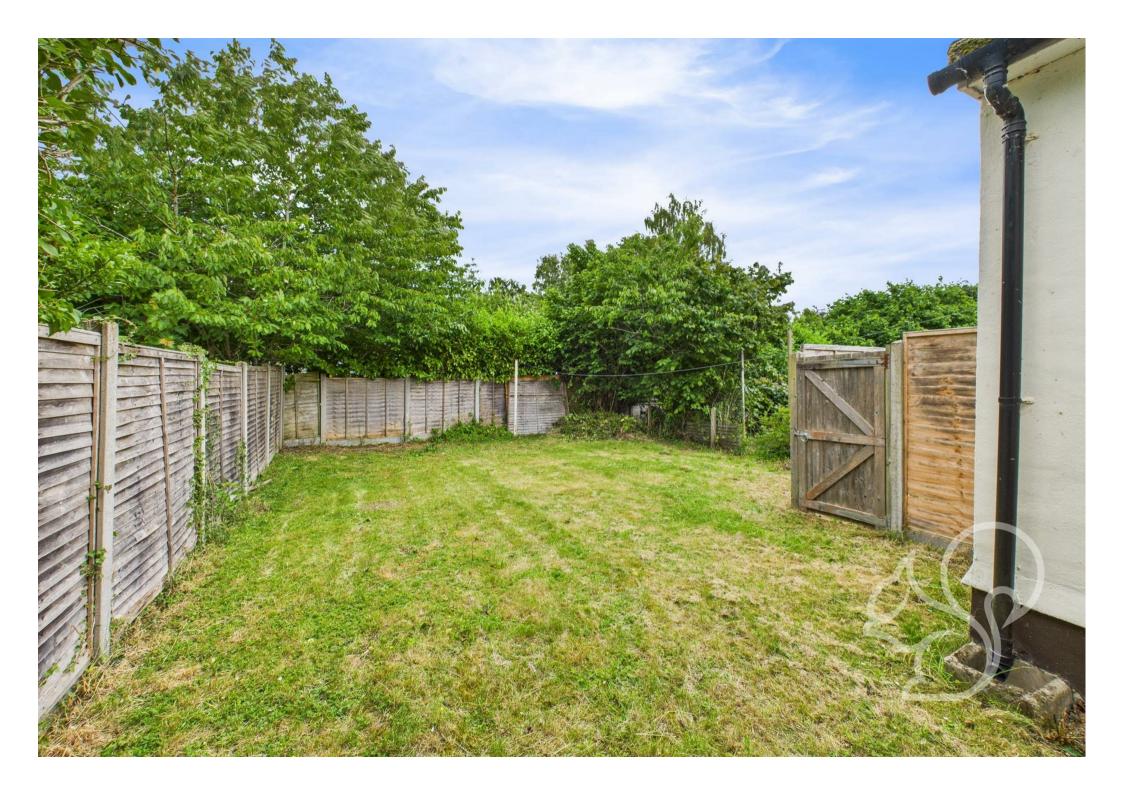

The double bedroom overlooks the rear garden and includes a built-in storage cupboard. A well-sized bathroom completes the accommodation, comprising a panelled bath with shower over, wash hand basin, and low-level WC. Outside, the property boasts a larger-than-average rear garden, mainly laid to lawn, along with a secure brick-built storage shed perfect for outdoor storage.