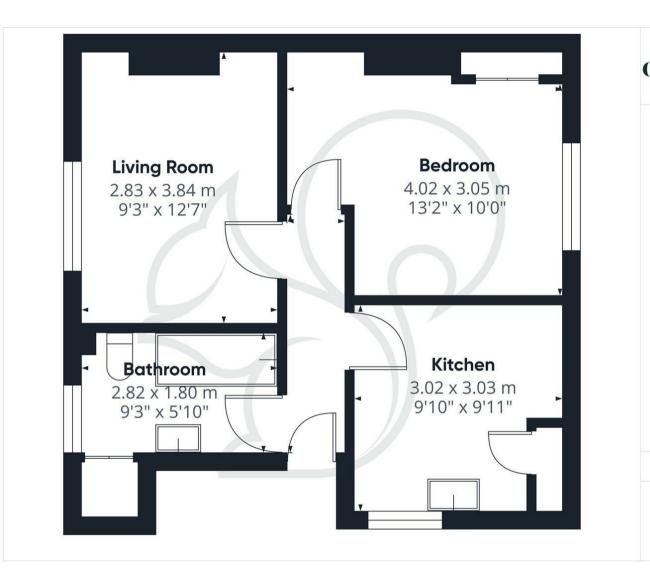

Tucked away in a quiet residential setting, the property is accessed via a shared entrance hall and opens into a private hallway leading to all rooms. The kitchen is finished in a sleek contemporary style, featuring white wall and base units, stone-effect worktops, an inset sink with bronze mixer tap, and space for appliances. The bright and airy living room offers ample space for furniture and benefits from a front-facing window and spot lighting.

The double bedroom overlooks the rear garden and includes a built-in storage cupboard. A well-sized bathroom completes the accommodation, comprising a panelled bath with shower over, wash hand basin, and low-level WC. Outside, the property boasts a larger-than-average rear garden, mainly laid to lawn, along with a secure brick-built storage shed perfect for outdoor storage.

Ideal for first-time buyers, investors or those looking for a peaceful village retreat.

Contact Oakheart today to arrange your viewing.

3C standard. Measurements are approximate and not to scale. This floor plan is intended for illustration

only.

GIRAFFE360

Local Authority:

Tenure: Leasehold

Council Tax Band: