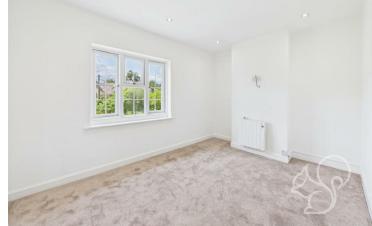

The double bedroom overlooks the rear garden and includes a built-in storage cupboard. A well-sized bathroom completes the accommodation, comprising a panelled bath with shower over, wash hand basin, and low-level WC. Outside, the property boasts a larger-than-average rear garden, mainly laid to lawn, along with a secure brick-built storage shed perfect for outdoor storage.