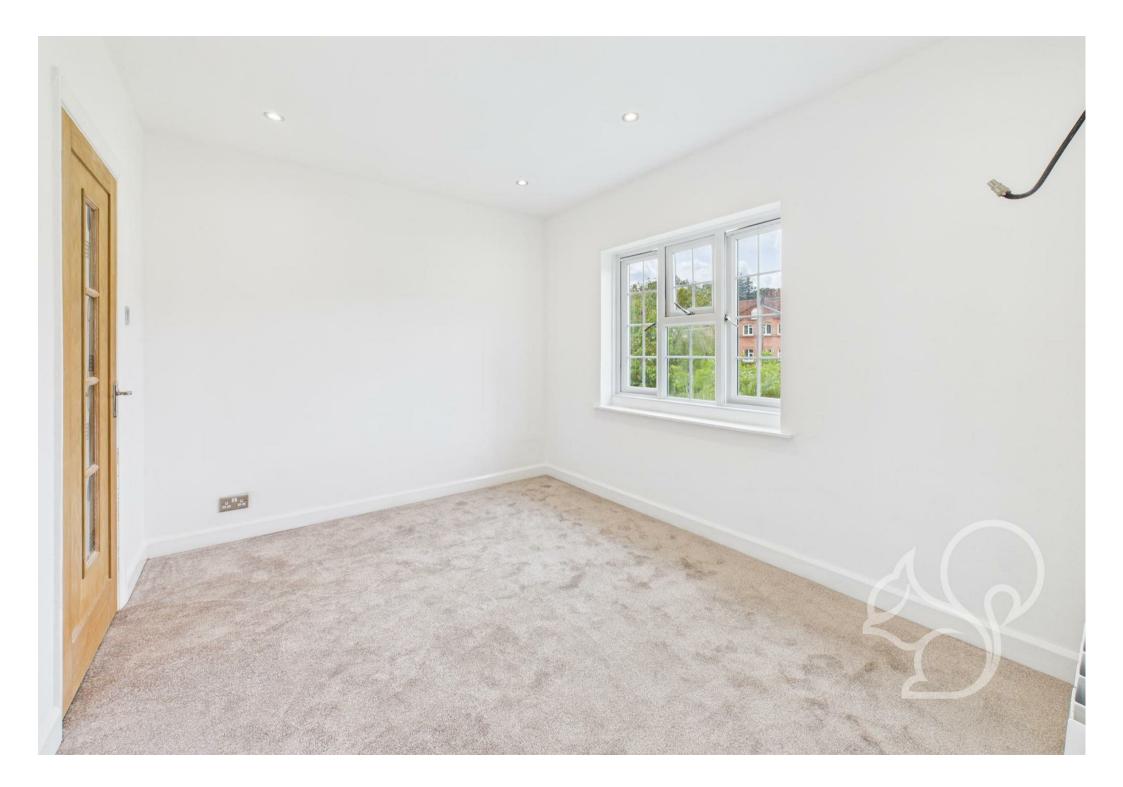

The double bedroom overlooks the rear garden and includes a built-in storage cupboard. A well-sized bathroom completes the accommodation, comprising a panelled bath with shower over, wash hand basin, and low-level WC. Outside, the property boasts a larger-than-average rear garden, mainly laid to lawn, along with a secure brick-built storage shed perfect for outdoor storage.