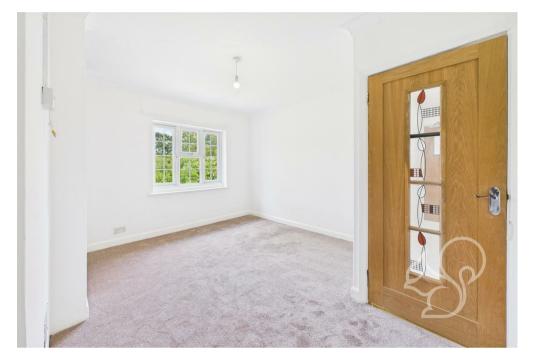

Tucked away in a quiet residential setting, the property is accessed via a shared entrance hall and opens into a private hallway leading to all rooms. The kitchen is finished in a sleek contemporary style, featuring white wall and base units, stone-effect worktops, an inset sink with bronze mixer tap, and space for appliances. The bright and airy living room offers ample space for furniture and benefits from a front-facing window and spot lighting.