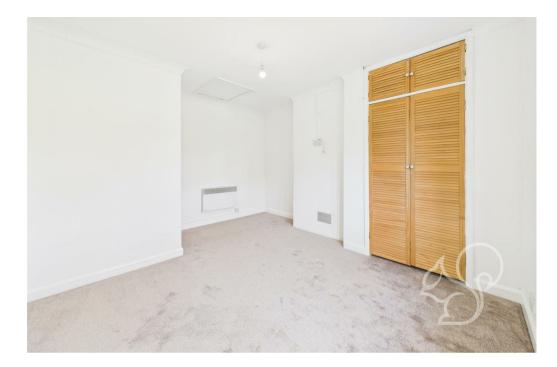

The double bedroom overlooks the rear garden and includes a built-in storage cupboard. A well-sized bathroom completes the accommodation, comprising a panelled bath with shower over, wash hand basin, and low-level WC. Outside, the property boasts a larger-than-average rear garden, mainly laid to lawn, along with a secure brick-built storage shed perfect for outdoor storage.