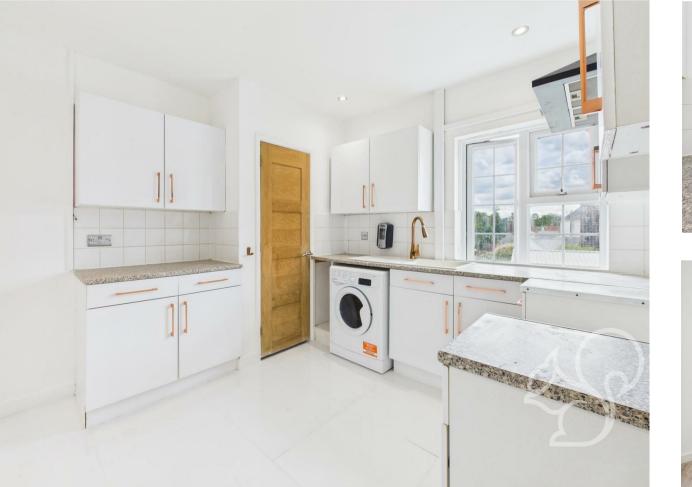

Tucked away in a quiet residential setting, the property is accessed via a shared entrance hall and opens into a private hallway leading to all rooms. The kitchen is finished in a sleek contemporary style, featuring white wall and base units, stone-effect worktops, an inset sink with bronze mixer tap, and space for appliances. The bright and airy living room offers ample space for furniture and benefits from a front-facing window and spot lighting.