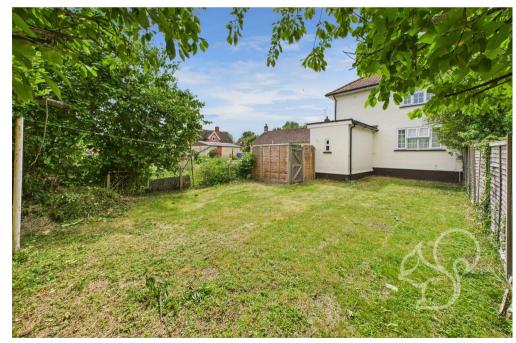

The double bedroom overlooks the rear garden and includes a built-in storage cupboard. A well-sized bathroom completes the accommodation, comprising a panelled bath with shower over, wash hand basin, and low-level WC. Outside, the property boasts a larger-than-average rear garden, mainly laid to lawn, along with a secure brick-built storage shed perfect for outdoor storage.