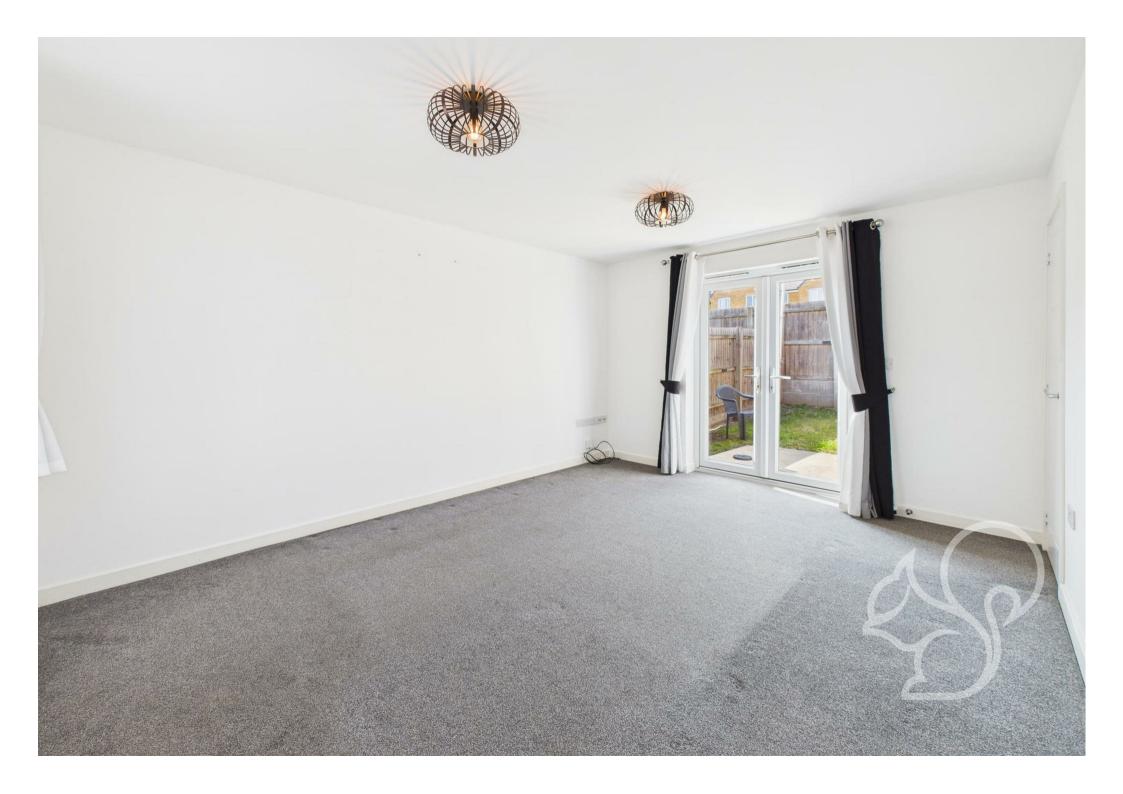

The spacious kitchen/diner runs the full depth of the property and features a range of sleek gloss wall and base units, dark stone-effect worktops, an inset stainless steel sink with mixer tap, integrated eye-level oven, and a four-ring gas hob. The generous dual-aspect living room offers excellent natural light, double doors to the rear garden, and a large under-stairs storage cupboard. A ground floor WC completes the downstairs accommodation. Upstairs, the principal and second bedrooms are both good-sized doubles, with the main bedroom enjoying its own en suite shower room. The third bedroom offers flexibility as a guest room or study, and the family bathroom includes a