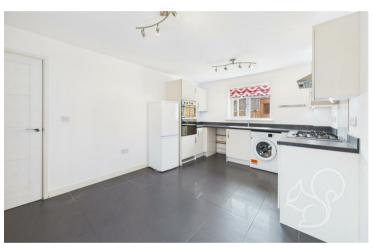

The spacious kitchen/diner runs the full depth of the property and features a range of sleek gloss wall and base units, dark stone-effect worktops, an inset stainless steel sink with mixer tap, integrated eye-level oven, and a four-ring gas hob. The generous dual-aspect living room offers excellent natural light, double doors to the rear garden, and a large under-stairs storage cupboard. A ground floor WC completes the downstairs accommodation. Upstairs, the principal and second bedrooms are both good-sized doubles, with the main bedroom enjoying its own en suite shower room. The third bedroom offers flexibility as a guest room or study, and the family bathroom includes a