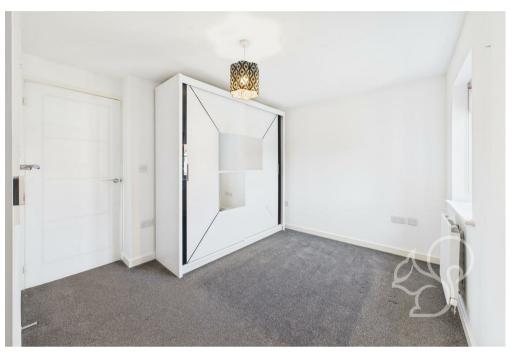

The spacious kitchen/diner runs the full depth of the property and features a range of sleek gloss wall and base units, dark stone-effect worktops, an inset stainless steel sink with mixer tap, integrated eye-level oven, and a four-ring gas hob. The generous dual-aspect living room offers excellent natural light, double doors to the rear garden, and a large under-stairs storage cupboard. A ground floor WC completes the downstairs accommodation. Upstairs, the principal and second bedrooms are both good-sized doubles, with the main bedroom enjoying its own en suite shower room. The third bedroom offers flexibility as a guest room or study, and the family bathroom includes a