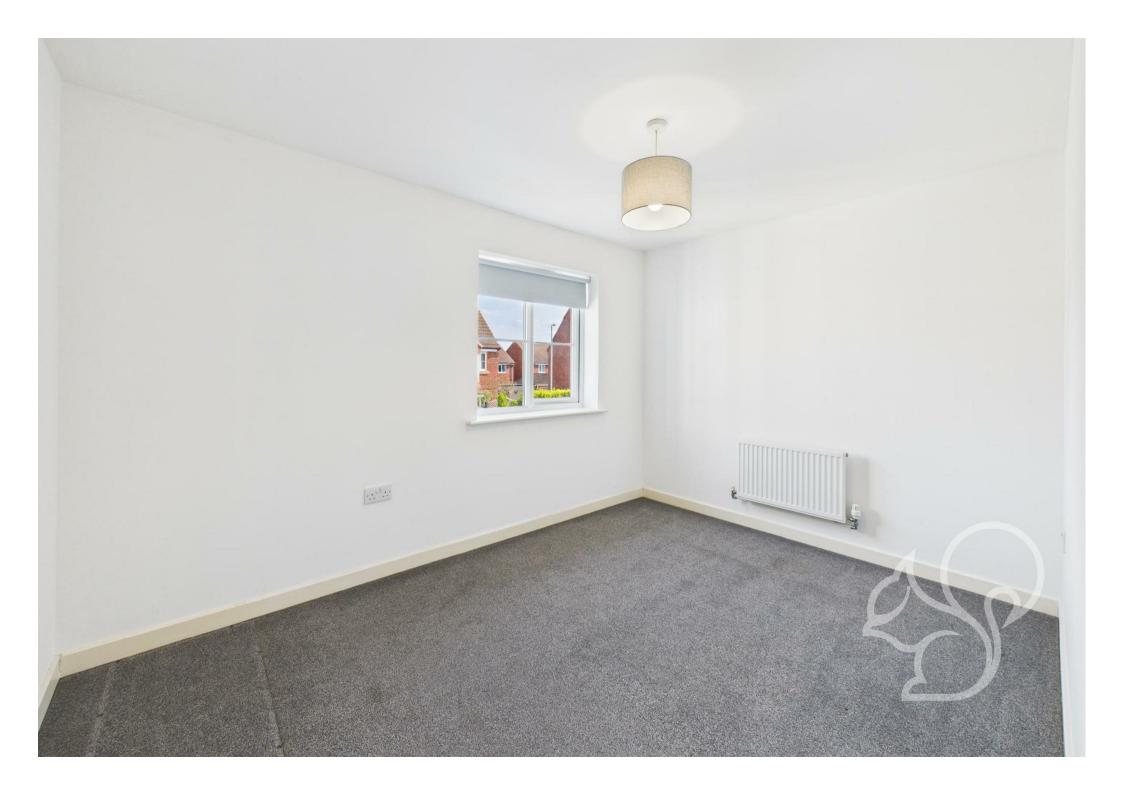

The spacious kitchen/diner runs the full depth of the property and features a range of sleek gloss wall and base units, dark stone-effect worktops, an inset stainless steel sink with mixer tap, integrated eye-level oven, and a four-ring gas hob. The generous dual-aspect living room offers excellent natural light, double doors to the rear garden, and a large under-stairs storage cupboard. A ground floor WC completes the downstairs accommodation. Upstairs, the principal and second bedrooms are both good-sized doubles, with the main bedroom enjoying its own en suite shower room. The third bedroom offers flexibility as a guest room or study, and the family bathroom includes a