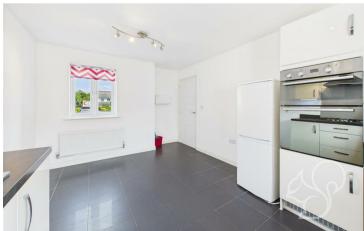

The spacious kitchen/diner runs the full depth of the property and features a range of sleek gloss wall and base units, dark stone-effect worktops, an inset stainless steel sink with mixer tap, integrated eye-level oven, and a four-ring gas hob. The generous dual-aspect living room offers excellent natural light, double doors to the rear garden, and a large under-stairs storage cupboard. A ground floor WC completes the downstairs accommodation. Upstairs, the principal and second bedrooms are both good-sized doubles, with the main bedroom enjoying its own en suite shower room. The third bedroom offers flexibility as a guest room or study, and the family bathroom includes a