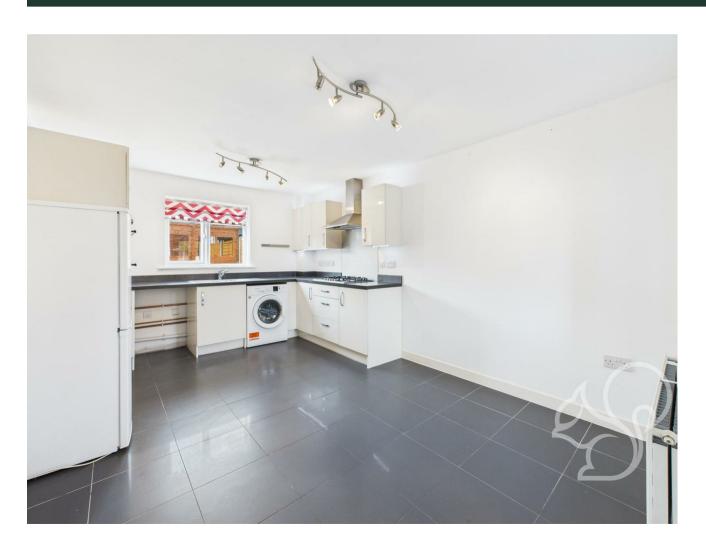

The spacious kitchen/diner runs the full depth of the property and features a range of sleek gloss wall and base units, dark stone-effect worktops, an inset stainless steel sink with mixer tap, integrated eye-level oven, and a four-ring gas hob. The generous dual-aspect living room offers excellent natural light, double doors to the rear garden, and a large under-stairs storage cupboard. A ground floor WC completes the downstairs accommodation. Upstairs, the principal and second bedrooms are both good-sized doubles, with the main bedroom enjoying its own en suite shower room. The third bedroom offers flexibility as a guest room or study, and the family bathroom includes a