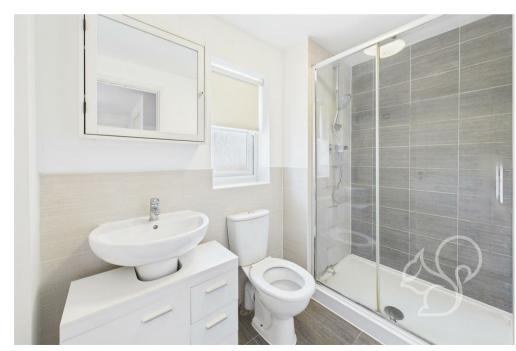

panelled bath, low-level WC and wash hand basin.

The rear garden is mainly laid to lawn with gated side access and a timber shed. To the side of the home, there is tandem off-road parking for up to three vehicles.