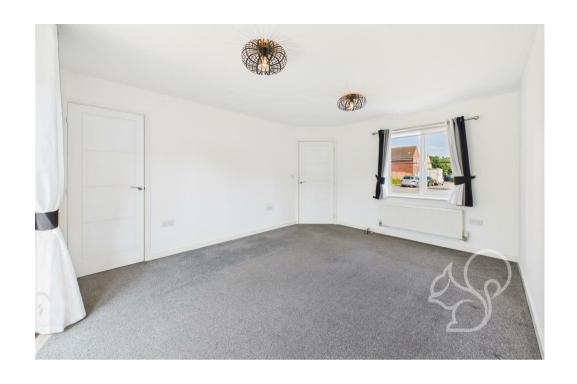

The spacious kitchen/diner runs the full depth of the property and features a range of sleek gloss wall and base units, dark stone-effect worktops, an inset stainless steel sink with mixer tap, integrated eye-level oven, and a four-ring gas hob. The generous dual-aspect living room offers excellent natural light, double doors to the rear garden, and a large under-stairs storage cupboard. A ground floor WC completes the downstairs accommodation. Upstairs, the principal and second bedrooms are both good-sized doubles, with the main bedroom enjoying its own en suite shower room. The third bedroom offers flexibility as a guest room or study, and the family bathroom includes a