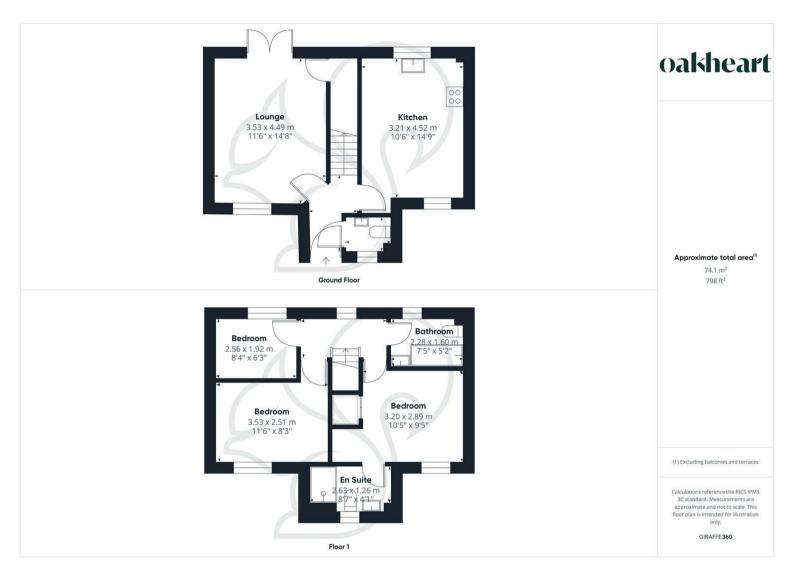

The spacious kitchen/diner runs the full depth of the property and features a range of sleek gloss wall and base units, dark stone-effect worktops, an inset stainless steel sink with mixer tap, integrated eye-level oven, and a four-ring gas hob. The generous dual-aspect living room offers excellent natural light, double doors to the rear garden, and a large under-stairs storage cupboard. A ground floor WC completes the downstairs accommodation. Upstairs, the principal and second bedrooms are both good-sized doubles, with the main bedroom enjoying its own en suite shower room. The third bedroom offers flexibility as a guest room or study, and the family bathroom includes a

panelled bath, low-level WC and wash hand basin.

The rear garden is mainly laid to lawn with gated side access and a timber shed. To the side of the home, there is tandem off-road parking for up to three vehicles.