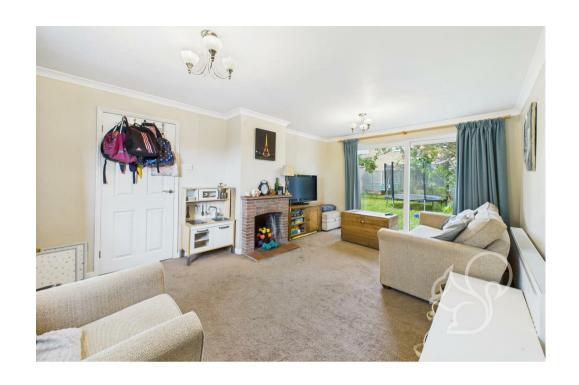

The ground floor welcomes you with a spacious entrance hall, providing access to a bright and comfortable dual-aspect lounge featuring an open fireplace and French doors opening onto the

rear garden. A generously sized kitchen/diner offers excellent storage, ample workspace, and room for a family table, with access to rear of the property. A useful downstairs cloakroom completes the ground floor. Upstairs, the property boasts four well-proportioned bedrooms, including a spacious principal bedroom with dual-aspect windows. The remaining bedrooms offer versatility for guests, children, or a home office. A modern family bathroom serves the first floor, complete with a bath and overhead shower, contemporary fittings, and stylish tiled