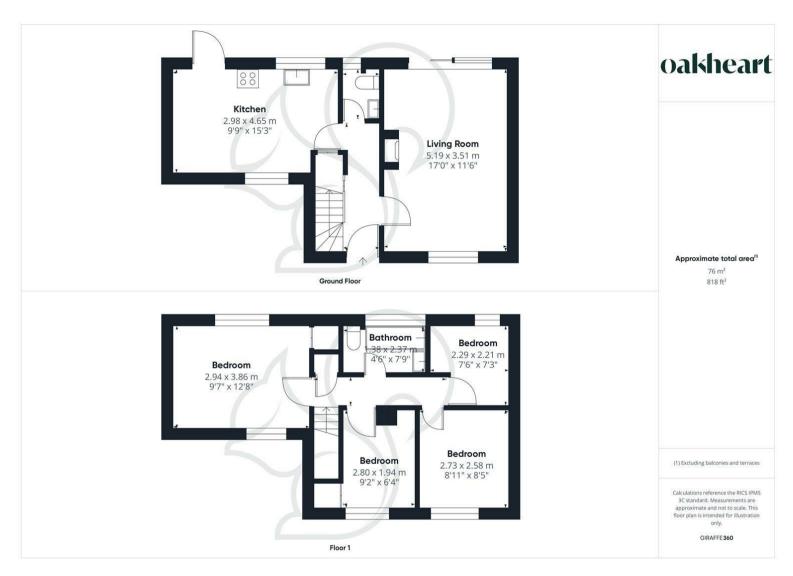

The ground floor welcomes you with a spacious entrance hall, providing access to a bright and comfortable dual-aspect lounge featuring an open fireplace and French doors opening onto the

rear garden. A generously sized kitchen/diner offers excellent storage, ample workspace, and room for a family table, with access to rear of the property. A useful downstairs cloakroom completes the ground floor. Upstairs, the property boasts four well-proportioned bedrooms, including a spacious principal bedroom with dual-aspect windows. The remaining bedrooms offer versatility for guests, children, or a home office. A modern family bathroom serves the first floor, complete with a bath and overhead shower, contemporary fittings, and stylish tiled