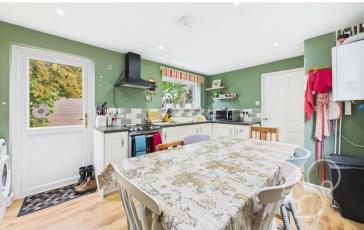

The ground floor welcomes you with a spacious entrance hall, providing access to a bright and comfortable dual-aspect lounge featuring an open fireplace and French doors opening onto the

rear garden. A generously sized kitchen/diner offers excellent storage, ample workspace, and room for a family table, with access to rear of the property. A useful downstairs cloakroom completes the ground floor. Upstairs, the property boasts four well-proportioned bedrooms, including a spacious principal bedroom with dual-aspect windows. The remaining bedrooms offer versatility for guests, children, or a home office. A modern family bathroom serves the first floor, complete with a bath and overhead shower, contemporary fittings, and stylish tiled