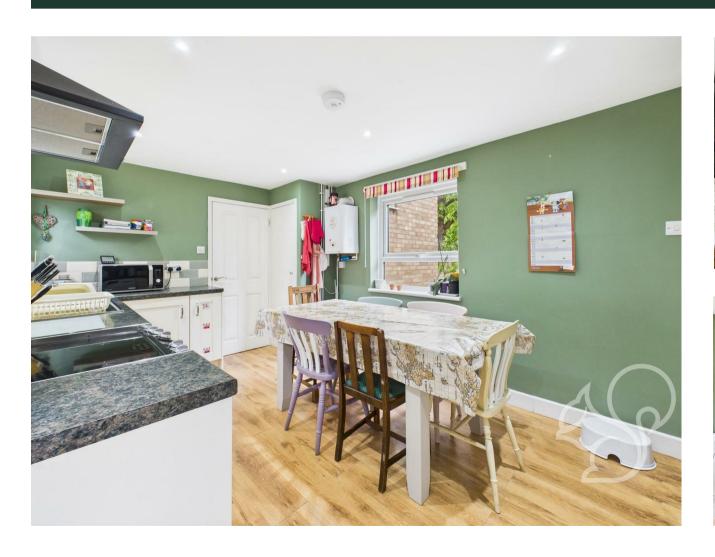

The ground floor welcomes you with a spacious entrance hall, providing access to a bright and comfortable dual-aspect lounge featuring an open fireplace and French doors opening onto the

rear garden. A generously sized kitchen/diner offers excellent storage, ample workspace, and room for a family table, with access to rear of the property. A useful downstairs cloakroom completes the ground floor. Upstairs, the property boasts four well-proportioned bedrooms, including a spacious principal bedroom with dual-aspect windows. The remaining bedrooms offer versatility for guests, children, or a home office. A modern family bathroom serves the first floor, complete with a bath and overhead shower, contemporary fittings, and stylish tiled