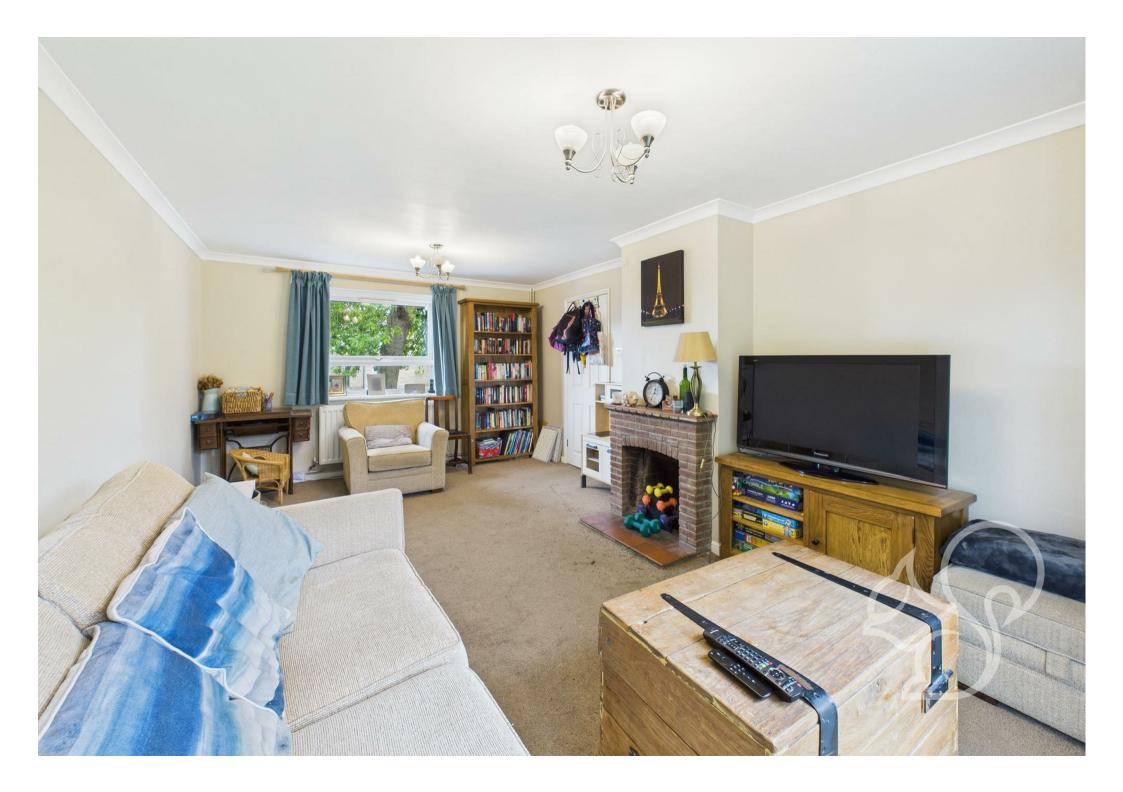

The ground floor welcomes you with a spacious entrance hall, providing access to a bright and comfortable dual-aspect lounge featuring an open fireplace and French doors opening onto the

rear garden. A generously sized kitchen/diner offers excellent storage, ample workspace, and room for a family table, with access to rear of the property. A useful downstairs cloakroom completes the ground floor. Upstairs, the property boasts four well-proportioned bedrooms, including a spacious principal bedroom with dual-aspect windows. The remaining bedrooms offer versatility for guests, children, or a home office. A modern family bathroom serves the first floor, complete with a bath and overhead shower, contemporary fittings, and stylish tiled