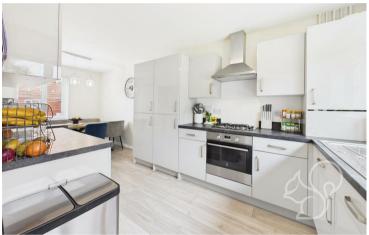

The ground floor welcomes you with a spacious entrance hall with stairs rising to the first floor. The large dual-aspect living room is flooded with natural light and offers direct access to the

rear garden via french-style doors. The impressive open-plan kitchen/diner runs the full depth of the property featuring a range of high gloss floor and wall mounted units topped with stone effect work surfaces, integrated appliances including oven, four ring gas hob, dish washer and fridge freezer. A separate utility room neighbours the kitchen for added convenience. A ground floor cloakroom completes the ground floor. Upstairs, the property provides four bedrooms, three of which are generous doubles. The principal bedroom benefits from its own