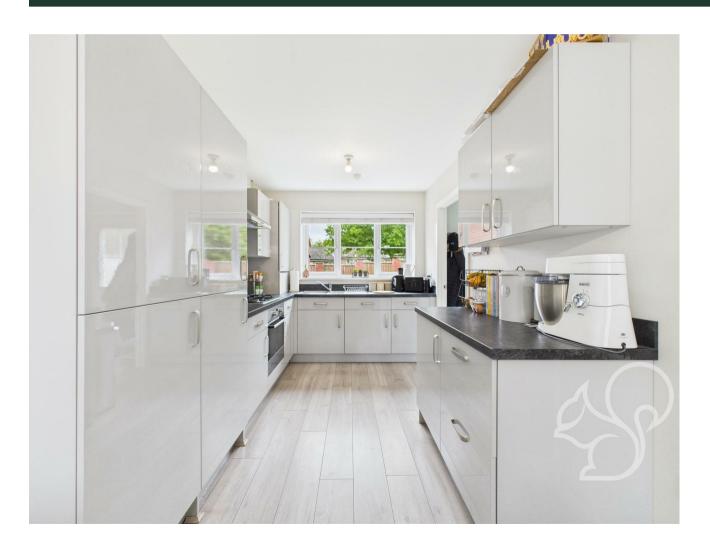

The ground floor welcomes you with a spacious entrance hall with stairs rising to the first floor. The large dual-aspect living room is flooded with natural light and offers direct access to the

rear garden via french-style doors. The impressive open-plan kitchen/diner runs the full depth of the property featuring a range of high gloss floor and wall mounted units topped with stone effect work surfaces, integrated appliances including oven, four ring gas hob, dish washer and fridge freezer. A separate utility room neighbours the kitchen for added convenience. A ground floor cloakroom completes the ground floor. Upstairs, the property provides four bedrooms, three of which are generous doubles. The principal bedroom benefits from its own