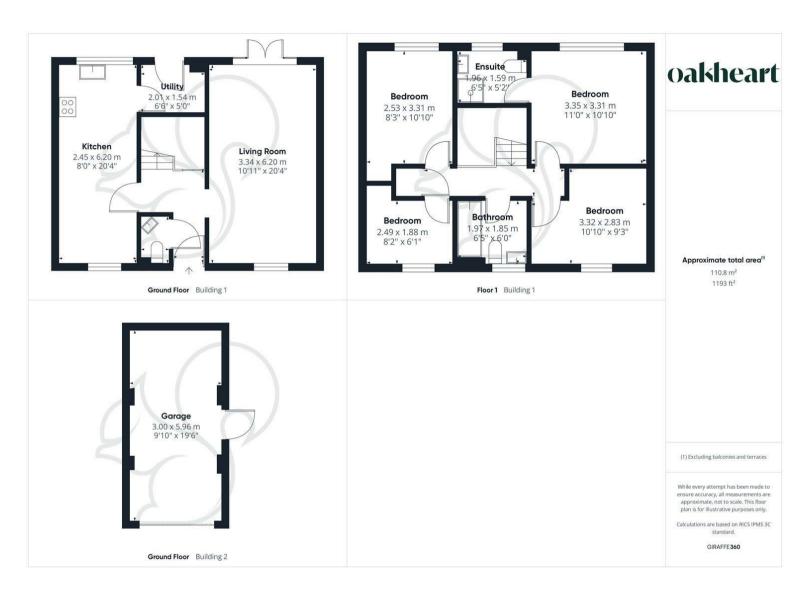

The ground floor welcomes you with a spacious entrance hall with stairs rising to the first floor. The large dual-aspect living room is flooded with natural light and offers direct access to the

rear garden via french-style doors. The impressive open-plan kitchen/diner runs the full depth of the property featuring a range of high gloss floor and wall mounted units topped with stone effect work surfaces, integrated appliances including oven, four ring gas hob, dish washer and fridge freezer. A separate utility room neighbours the kitchen for added convenience. A ground floor cloakroom completes the ground floor. Upstairs, the property provides four bedrooms, three of which are generous doubles. The principal bedroom benefits from its own

en-suite shower room, while the remaining bedrooms are served by a well-appointed family bathroom.

The rear garden is mostly laid to lawn with gated side access and a paved seating area to the rear. A detached garage with power and lighting provides excellent storage or potential for conversion into a home office or studio (subject to planning). The property also offers driveway parking.