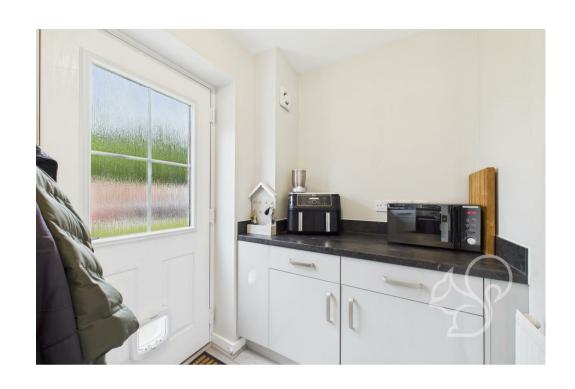

The ground floor welcomes you with a spacious entrance hall with stairs rising to the first floor. The large dual-aspect living room is flooded with natural light and offers direct access to the

rear garden via french-style doors. The impressive open-plan kitchen/diner runs the full depth of the property featuring a range of high gloss floor and wall mounted units topped with stone effect work surfaces, integrated appliances including oven, four ring gas hob, dish washer and fridge freezer. A separate utility room neighbours the kitchen for added convenience. A ground floor cloakroom completes the ground floor. Upstairs, the property provides four bedrooms, three of which are generous doubles. The principal bedroom benefits from its own