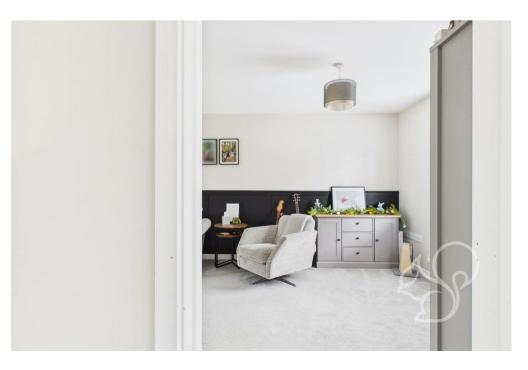

The ground floor welcomes you with a spacious entrance hall with stairs rising to the first floor. The large dual-aspect living room is flooded with natural light and offers direct access to the

rear garden via french-style doors. The impressive open-plan kitchen/diner runs the full depth of the property featuring a range of high gloss floor and wall mounted units topped with stone effect work surfaces, integrated appliances including oven, four ring gas hob, dish washer and fridge freezer. A separate utility room neighbours the kitchen for added convenience. A ground floor cloakroom completes the ground floor. Upstairs, the property provides four bedrooms, three of which are generous doubles. The principal bedroom benefits from its own