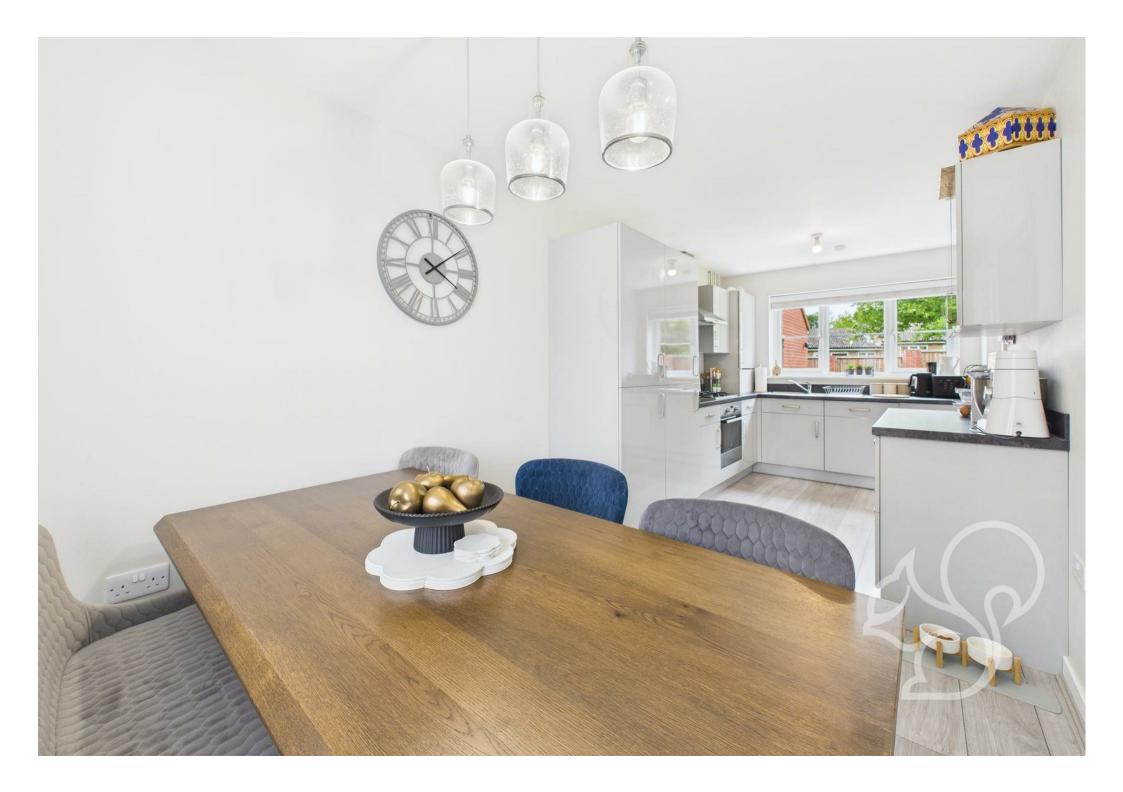

The ground floor welcomes you with a spacious entrance hall with stairs rising to the first floor. The large dual-aspect living room is flooded with natural light and offers direct access to the

rear garden via french-style doors. The impressive open-plan kitchen/diner runs the full depth of the property featuring a range of high gloss floor and wall mounted units topped with stone effect work surfaces, integrated appliances including oven, four ring gas hob, dish washer and fridge freezer. A separate utility room neighbours the kitchen for added convenience. A ground floor cloakroom completes the ground floor. Upstairs, the property provides four bedrooms, three of which are generous doubles. The principal bedroom benefits from its own