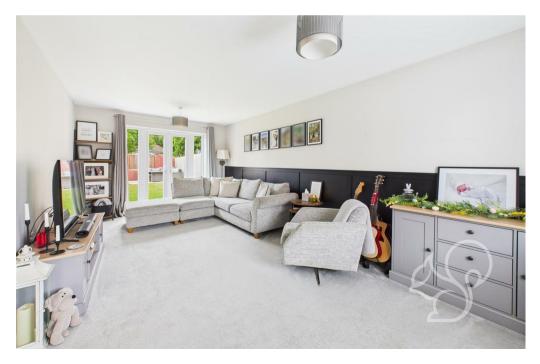

The ground floor welcomes you with a spacious entrance hall with stairs rising to the first floor. The large dual-aspect living room is flooded with natural light and offers direct access to the

rear garden via french-style doors. The impressive open-plan kitchen/diner runs the full depth of the property featuring a range of high gloss floor and wall mounted units topped with stone effect work surfaces, integrated appliances including oven, four ring gas hob, dish washer and fridge freezer. A separate utility room neighbours the kitchen for added convenience. A ground floor cloakroom completes the ground floor. Upstairs, the property provides four bedrooms, three of which are generous doubles. The principal bedroom benefits from its own