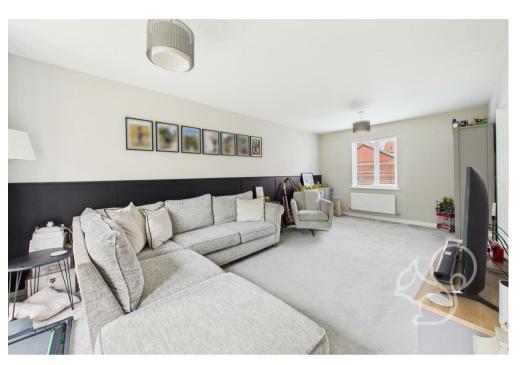

The ground floor welcomes you with a spacious entrance hall with stairs rising to the first floor. The large dual-aspect living room is flooded with natural light and offers direct access to the

rear garden via french-style doors. The impressive open-plan kitchen/diner runs the full depth of the property featuring a range of high gloss floor and wall mounted units topped with stone effect work surfaces, integrated appliances including oven, four ring gas hob, dish washer and fridge freezer. A separate utility room neighbours the kitchen for added convenience. A ground floor cloakroom completes the ground floor. Upstairs, the property provides four bedrooms, three of which are generous doubles. The principal bedroom benefits from its own