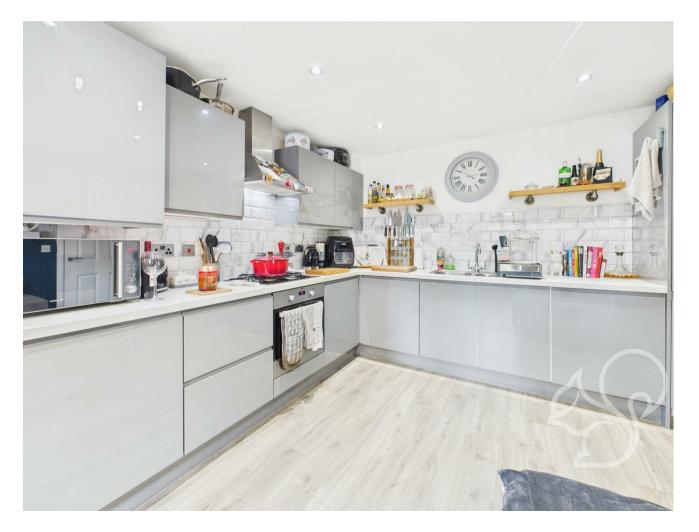

A secure intercom system grants entry to a communal entrance

hall. Entry to the apartment is gained to an internal entrance hall laid with durable wood effect flooring that runs through to the open planned living space and kitchen/diner. This room enjoys good amounts of natural light flow from dual aspect windows. The kitchen offers a contemporary finish fit with a range of sleek gloss floor and wall mounted units topped with white work surfaces, marble effect tiled splash backs, integrated oven with four ring gas hob, stainless steel extractor fan, integral fridge freezer, inset stainless steel sink and drainer unit with chrome mixer tap. The principal bedroom is well sized allowing space to comfortably accommodate a double bed. The second bedroom is currently used as a snug and offers space to fit a small double bed. The well appointed family bathroom offers a partially tiled finish comprising of a panel bath with shower over the tub, low level WC and wash hand basin.