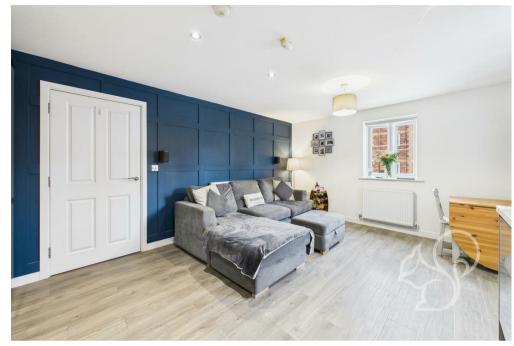

## £220,000

**Price Guide** Blunden Close, Long Melford

Π

the me summer the

Offered to market with NO ONWARD CHAIN and positioned in the widely sought after village of Long Melford is this immaculately presented two bedroom ground floor apartment. Available in turn key condition and positioned walking distance from Long Melford Country Park, various restaurants and public houses, this apartment enjoys contemporary open planned living space, gas heating and off street parking.

A secure intercom system grants entry to a communal entrance

hall. Entry to the apartment is gained to an internal entrance hall laid with durable wood effect flooring that runs through to the open planned living space and kitchen/diner. This room enjoys good amounts of natural light flow from dual aspect windows. The kitchen offers a contemporary finish fit with a range of sleek gloss floor and wall mounted units topped with white work surfaces, marble effect tiled splash backs, integrated oven with four ring gas hob, stainless steel extractor fan, integral fridge freezer, inset stainless steel sink and drainer unit with chrome mixer tap. The principal bedroom is well sized allowing space to comfortably accommodate a double bed. The second bedroom is currently used as a snug and offers space to fit a small double bed. The well appointed family bathroom offers a partially tiled finish comprising of a panel bath with shower over the tub, low level WC and wash hand basin.