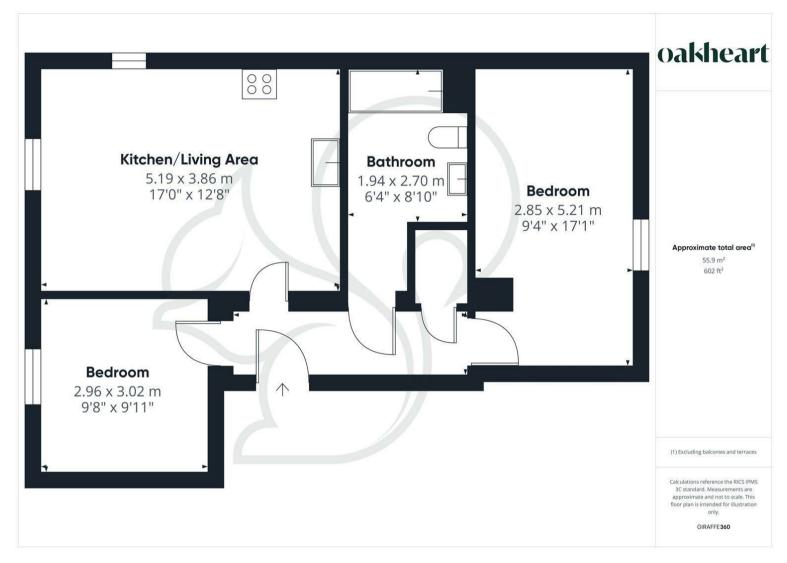

A secure intercom system grants entry to a communal entrance

hall. Entry to the apartment is gained to an internal entrance hall laid with durable wood effect flooring that runs through to the open planned living space and kitchen/diner. This room enjoys good amounts of natural light flow from dual aspect windows. The kitchen offers a contemporary finish fit with a range of sleek gloss floor and wall mounted units topped with white work surfaces, marble effect tiled splash backs, integrated oven with four ring gas hob, stainless steel extractor fan, integral fridge freezer, inset stainless steel sink and drainer unit with chrome mixer tap. The principal bedroom is well sized allowing space to comfortably accommodate a double bed. The second bedroom is currently used as a snug and offers space to fit a small double bed. The well appointed family bathroom offers a partially tiled finish comprising of a panel bath with shower over the tub, low level WC and wash hand basin.