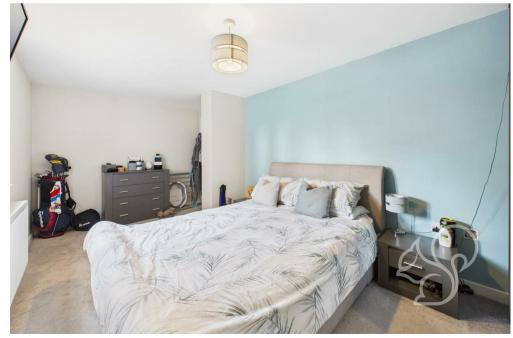

A secure intercom system grants entry to a communal entrance

hall. Entry to the apartment is gained to an internal entrance hall laid with durable wood effect flooring that runs through to the open planned living space and kitchen/diner. This room enjoys good amounts of natural light flow from dual aspect windows. The kitchen offers a contemporary finish fit with a range of sleek gloss floor and wall mounted units topped with white work surfaces, marble effect tiled splash backs, integrated oven with four ring gas hob, stainless steel extractor fan, integral fridge freezer, inset stainless steel sink and drainer unit with chrome mixer tap. The principal bedroom is well sized allowing space to comfortably accommodate a double bed. The second bedroom is currently used as a snug and offers space to fit a small double bed. The well appointed family bathroom offers a partially tiled finish comprising of a panel bath with shower over the tub, low level WC and wash hand basin.