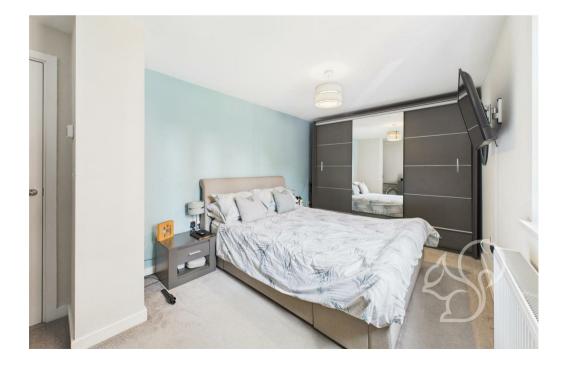

A secure intercom system grants entry to a communal entrance

hall. Entry to the apartment is gained to an internal entrance hall laid with durable wood effect flooring that runs through to the open planned living space and kitchen/diner. This room enjoys good amounts of natural light flow from dual aspect windows. The kitchen offers a contemporary finish fit with a range of sleek gloss floor and wall mounted units topped with white work surfaces, marble effect tiled splash backs, integrated oven with four ring gas hob, stainless steel extractor fan, integral fridge freezer, inset stainless steel sink and drainer unit with chrome mixer tap. The principal bedroom is well sized allowing space to comfortably accommodate a double bed. The second bedroom is currently used as a snug and offers space to fit a small double bed. The well appointed family bathroom offers a partially tiled finish comprising of a panel bath with shower over the tub, low level WC and wash hand basin.