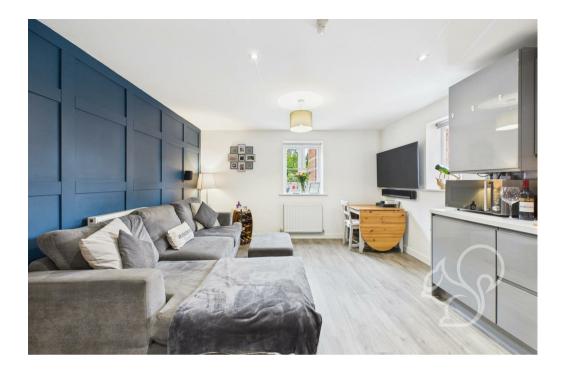

## £220,000

**Price Guide** Blunden Close, Long Melford

Π

the me summer the

Offered to market with NO ONWARD CHAIN and positioned in the widely sought after village of Long Melford is this immaculately presented two bedroom ground floor apartment. Available in turn key condition and positioned walking distance from Long Melford Country Park, various restaurants and public houses, this apartment enjoys contemporary open planned living space, gas heating and off street parking.

A secure intercom system grants entry to a communal entrance

hall. Entry to the apartment is gained to an internal entrance hall laid with durable wood effect flooring that runs through to the open planned living space and kitchen/diner. This room enjoys good amounts of natural light flow from dual aspect windows. The kitchen offers a contemporary finish fit with a range of sleek gloss floor and wall mounted units topped with white work surfaces, marble effect tiled splash backs, integrated oven with four ring gas hob, stainless steel extractor fan, integral fridge freezer, inset stainless steel sink and drainer unit with chrome mixer tap. The principal bedroom is well sized allowing space to comfortably accommodate a double bed. The second bedroom is currently used as a snug and offers space to fit a small double bed. The well appointed family bathroom offers a partially tiled finish comprising of a panel bath with shower over the tub, low level WC and wash hand basin.