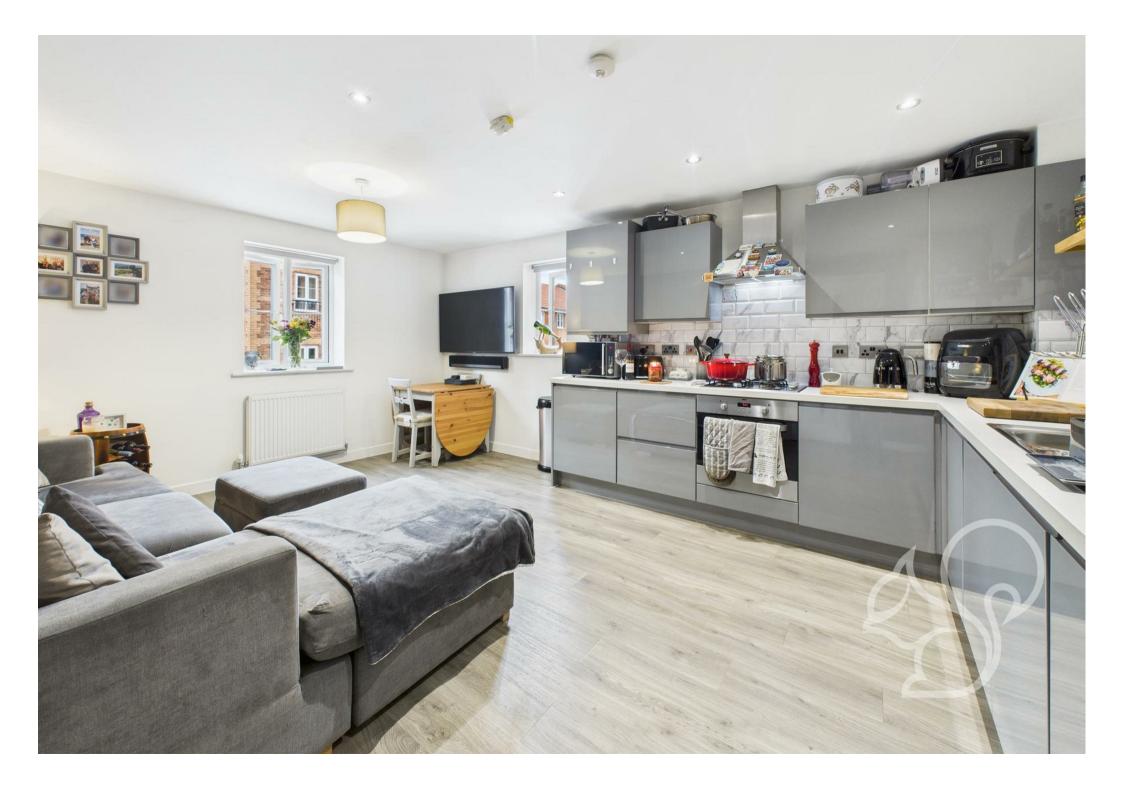

A secure intercom system grants entry to a communal entrance

hall. Entry to the apartment is gained to an internal entrance hall laid with durable wood effect flooring that runs through to the open planned living space and kitchen/diner. This room enjoys good amounts of natural light flow from dual aspect windows. The kitchen offers a contemporary finish fit with a range of sleek gloss floor and wall mounted units topped with white work surfaces, marble effect tiled splash backs, integrated oven with four ring gas hob, stainless steel extractor fan, integral fridge freezer, inset stainless steel sink and drainer unit with chrome mixer tap. The principal bedroom is well sized allowing space to comfortably accommodate a double bed. The second bedroom is currently used as a snug and offers space to fit a small double bed. The well appointed family bathroom offers a partially tiled finish comprising of a panel bath with shower over the tub, low level WC and wash hand basin.