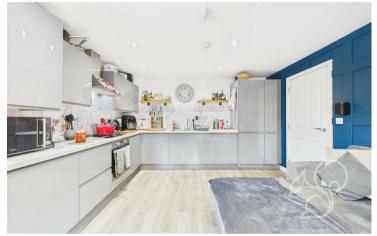

A secure intercom system grants entry to a communal entrance

hall. Entry to the apartment is gained to an internal entrance hall laid with durable wood effect flooring that runs through to the open planned living space and kitchen/diner. This room enjoys good amounts of natural light flow from dual aspect windows. The kitchen offers a contemporary finish fit with a range of sleek gloss floor and wall mounted units topped with white work surfaces, marble effect tiled splash backs, integrated oven with four ring gas hob, stainless steel extractor fan, integral fridge freezer, inset stainless steel sink and drainer unit with chrome mixer tap. The principal bedroom is well sized allowing space to comfortably accommodate a double bed. The second bedroom is currently used as a snug and offers space to fit a small double bed. The well appointed family bathroom offers a partially tiled finish comprising of a panel bath with shower over the tub, low level WC and wash hand basin.