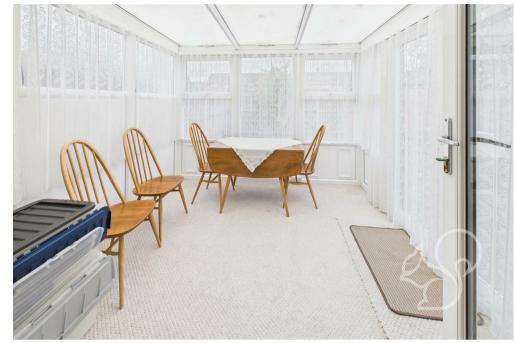

The accommodation includes a bright sitting room leading through to a conservatory that overlooks the rear courtyard patio garden. The garden is enclosed and features a wooden shed, providing useful storage space. The kitchen is fitted with a range of units and space for appliances, while the bathroom is currently arranged with a bath, basin and WC.