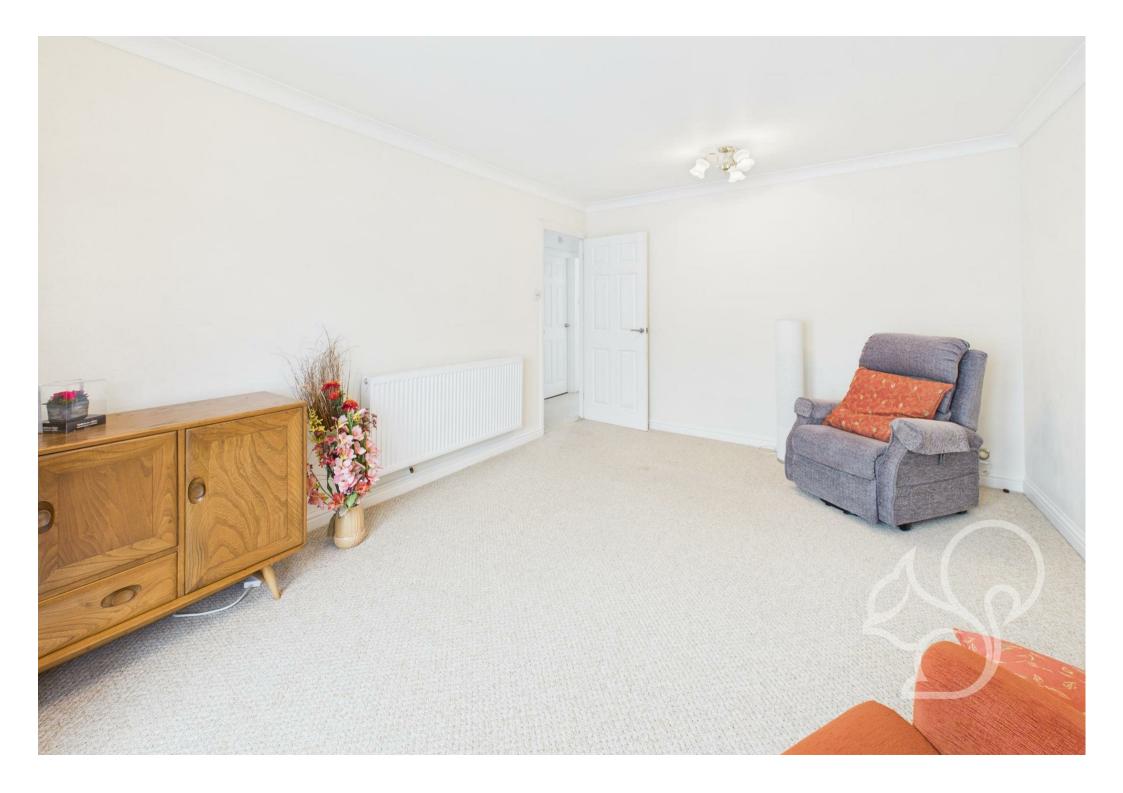

The accommodation includes a bright sitting room leading through to a conservatory that overlooks the rear courtyard patio garden. The garden is enclosed and features a wooden shed, providing useful storage space. The kitchen is fitted with a range of units and space for appliances, while the bathroom is currently arranged with a bath, basin and WC.