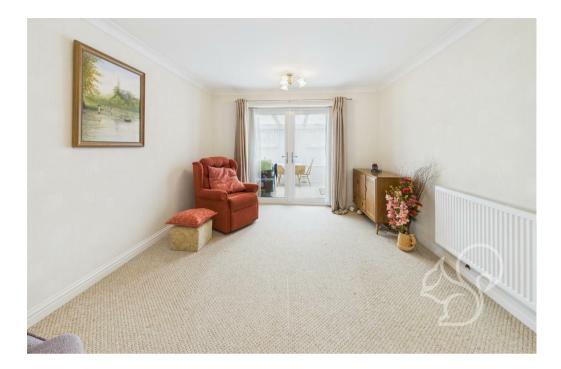

The accommodation includes a bright sitting room leading through to a conservatory that overlooks the rear courtyard patio garden. The garden is enclosed and features a wooden shed, providing useful storage space. The kitchen is fitted with a range of units and space for appliances, while the bathroom is currently arranged with a bath, basin and WC.