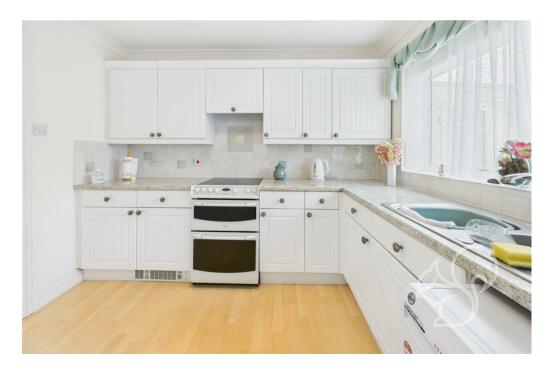

The accommodation includes a bright sitting room leading through to a conservatory that overlooks the rear courtyard patio garden. The garden is enclosed and features a wooden shed, providing useful storage space. The kitchen is fitted with a range of units and space for appliances, while the bathroom is currently arranged with a bath, basin and WC.