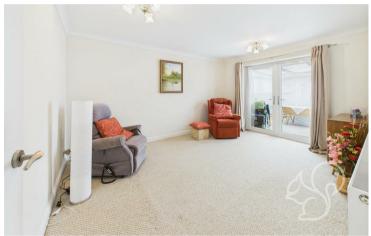

The accommodation includes a bright sitting room leading through to a conservatory that overlooks the rear courtyard patio garden. The garden is enclosed and features a wooden shed, providing useful storage space. The kitchen is fitted with a range of units and space for appliances, while the bathroom is currently arranged with a bath, basin and WC.