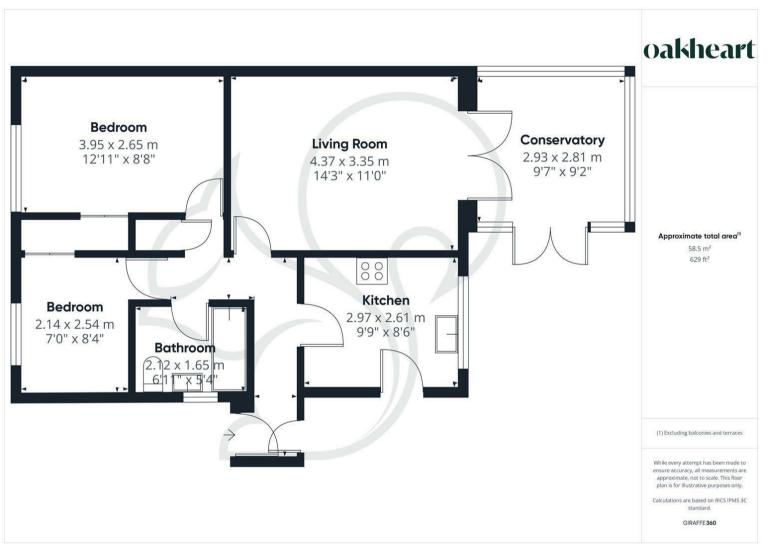

The accommodation includes a bright sitting room leading through to a conservatory that overlooks the rear courtyard patio garden. The garden is enclosed and features a wooden shed, providing useful storage space. The kitchen is fitted with a range of units and space for appliances, while the bathroom is currently arranged with a bath, basin and WC.

Both bedrooms are well-proportioned and benefit from natural light. The bungalow has double glazed UPVC windows and gasfired central heating, along with cavity wall and roof insulation for improved energy efficiency. With nearby street parking available, and its position in a pleasant and established development makes it a rare find. The surrounding area is well served by local amenities including a primary school, village shop and pub. Sudbury is just a short drive away, offering a wider range of shops, services and transport links.