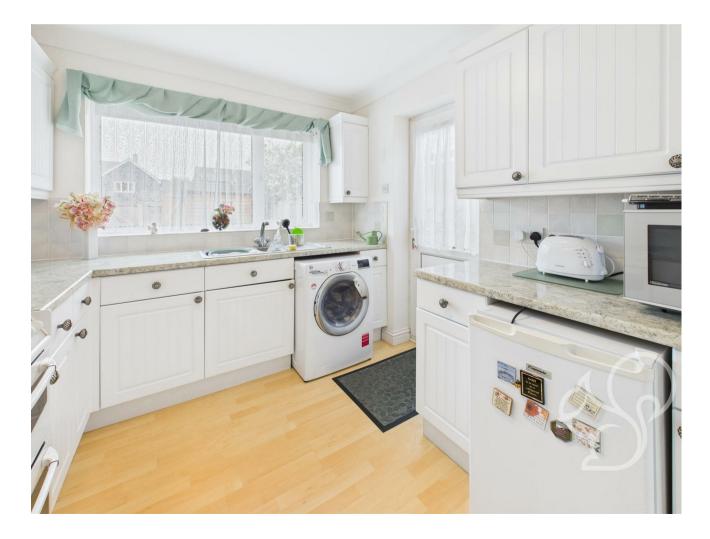

The accommodation includes a bright sitting room leading through to a conservatory that overlooks the rear courtyard patio garden. The garden is enclosed and features a wooden shed, providing useful storage space. The kitchen is fitted with a range of units and space for appliances, while the bathroom is currently arranged with a bath, basin and WC.