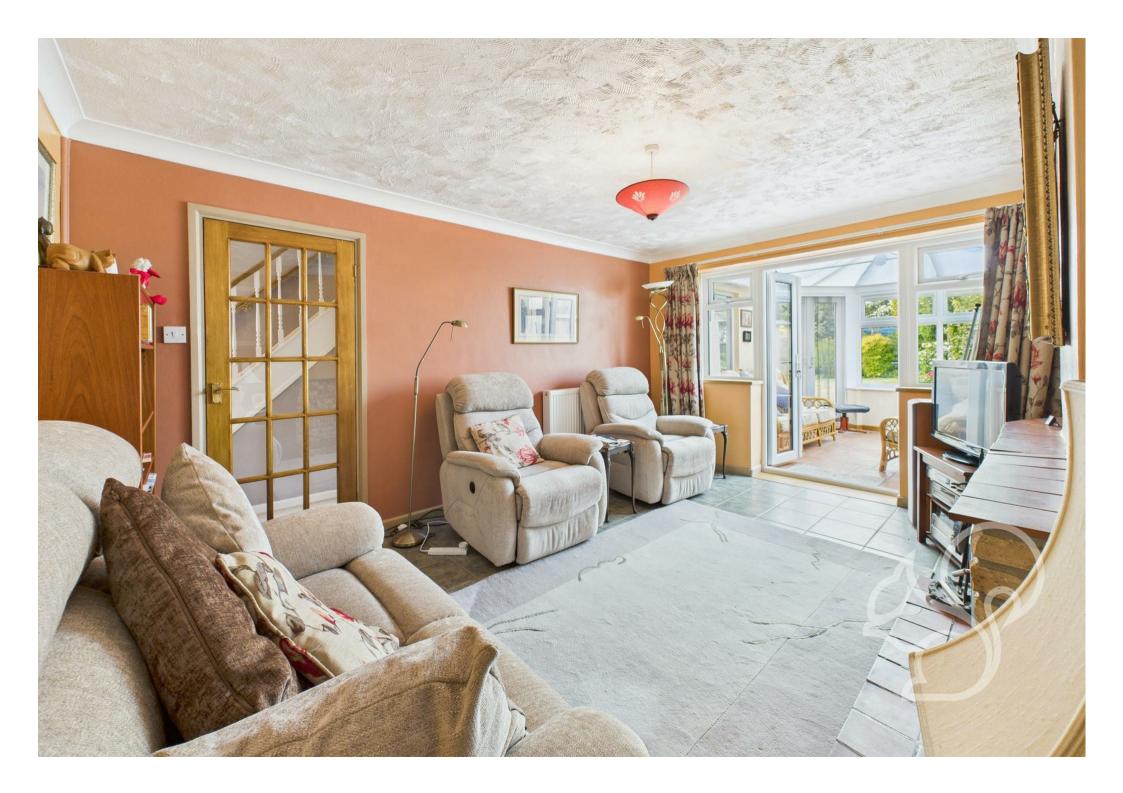

Entry is via the side, opening into a hallway with access to flexible ground floor accommodation. At the front are two rooms currently used as a dining room and office—both of which could serve as bedrooms or additional reception rooms. A downstairs bathroom sits opposite, fitted with a three-piece suite and thermostatic shower over the bath. The living room features a red brick fireplace with

wood-burning stove and opens via French doors into a bright sun room with tiled flooring and further doors leading out to the rear garden. To the rear, the kitchen/diner offers a range of units, breakfast bar with ceramic hob, integrated oven, and stainless steel sink. A handy utility space offers additional storage, space for white goods, and a vent for a tumble dryer. Upstairs, the main bedroom includes fitted wardrobes, a linen cupboard and garden views. A dressing area leads to a modern shower room with walk-in shower and heated towel rail.