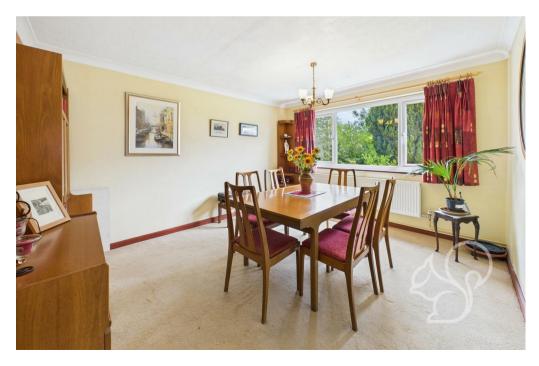

Entry is via the side, opening into a hallway with access to flexible ground floor accommodation. At the front are two rooms currently used as a dining room and office—both of which could serve as bedrooms or additional reception rooms. A downstairs bathroom sits opposite, fitted with a three-piece suite and thermostatic shower over the bath. The living room features a red brick fireplace with