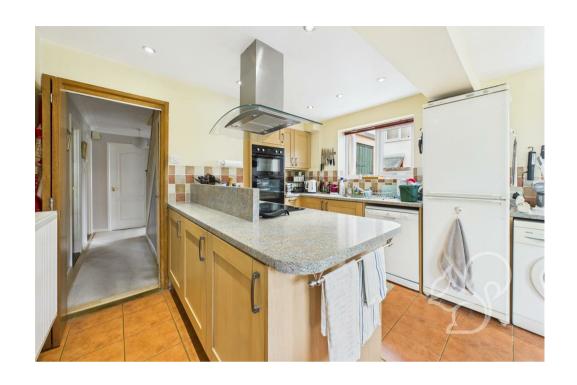

wood-burning stove and opens via French doors into a bright sun room with tiled flooring and further doors leading out to the rear garden. To the rear, the kitchen/diner offers a range of units, breakfast bar with ceramic hob, integrated oven, and stainless steel sink. A handy utility space offers additional storage, space for white goods, and a vent for a tumble dryer. Upstairs, the main bedroom includes fitted wardrobes, a linen cupboard and garden views. A dressing area leads to a modern shower room with walk-in shower and heated towel rail.