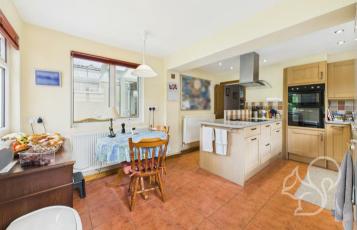

wood-burning stove and opens via French doors into a bright sun room with tiled flooring and further doors leading out to the rear garden. To the rear, the kitchen/diner offers a range of units, breakfast bar with ceramic hob, integrated oven, and stainless steel sink. A handy utility space offers additional storage, space for white goods, and a vent for a tumble dryer. Upstairs, the main bedroom includes fitted wardrobes, a linen cupboard and garden views. A dressing area leads to a modern shower room with walk-in shower and heated towel rail.