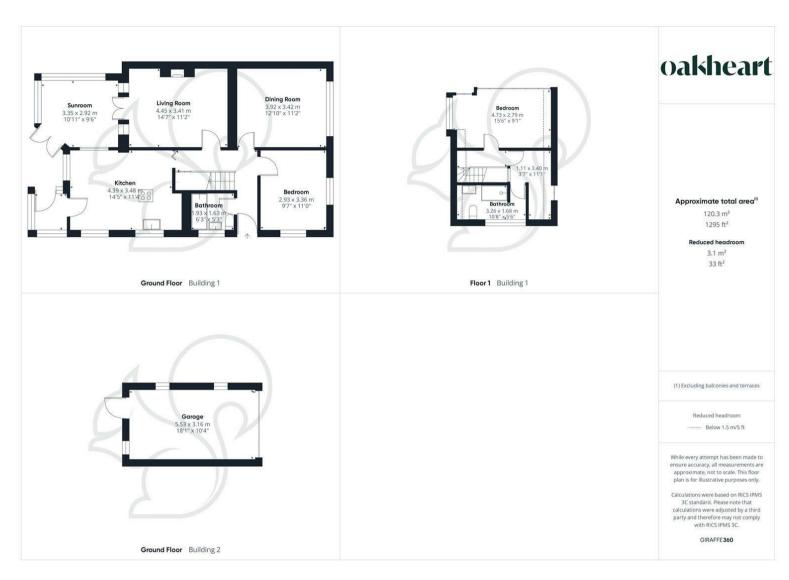

Entry is via the side, opening into a hallway with access to flexible ground floor accommodation. At the front are two rooms currently used as a dining room and office—both of which could serve as bedrooms or additional reception rooms. A downstairs bathroom sits opposite, fitted with a three-piece suite and thermostatic shower over the bath. The living room features a red brick fireplace with

wood-burning stove and opens via French doors into a bright sun room with tiled flooring and further doors leading out to the rear garden. To the rear, the kitchen/diner offers a range of units, breakfast bar with ceramic hob, integrated oven, and stainless steel sink. A handy utility space offers additional storage, space for white goods, and a vent for a tumble dryer. Upstairs, the main bedroom includes fitted wardrobes, a linen cupboard and garden views. A dressing area leads to a modern shower room with walk-in shower and heated towel rail.

Outside, the property enjoys a generous front garden screened by

hedges, while the south-west facing rear garden is well-planted and includes a vegetable patch, greenhouse, garage, workshop (both with power and lighting), and carport with security lighting. A new combi boiler is housed in a brick-built store.