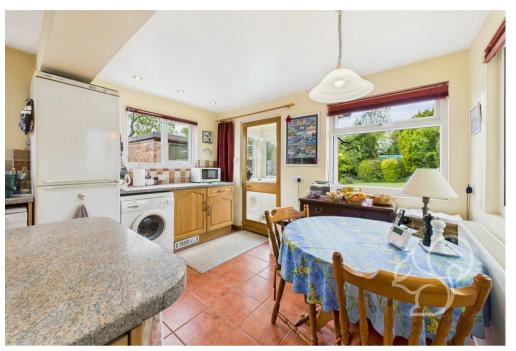

wood-burning stove and opens via French doors into a bright sun room with tiled flooring and further doors leading out to the rear garden. To the rear, the kitchen/diner offers a range of units, breakfast bar with ceramic hob, integrated oven, and stainless steel sink. A handy utility space offers additional storage, space for white goods, and a vent for a tumble dryer. Upstairs, the main bedroom includes fitted wardrobes, a linen cupboard and garden views. A dressing area leads to a modern shower room with walk-in shower and heated towel rail.