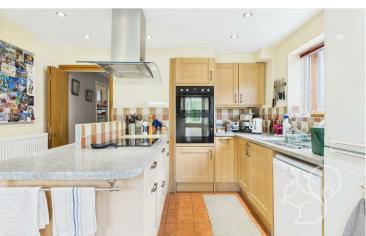

wood-burning stove and opens via French doors into a bright sun room with tiled flooring and further doors leading out to the rear garden. To the rear, the kitchen/diner offers a range of units, breakfast bar with ceramic hob, integrated oven, and stainless steel sink. A handy utility space offers additional storage, space for white goods, and a vent for a tumble dryer. Upstairs, the main bedroom includes fitted wardrobes, a linen cupboard and garden views. A dressing area leads to a modern shower room with walk-in shower and heated towel rail.