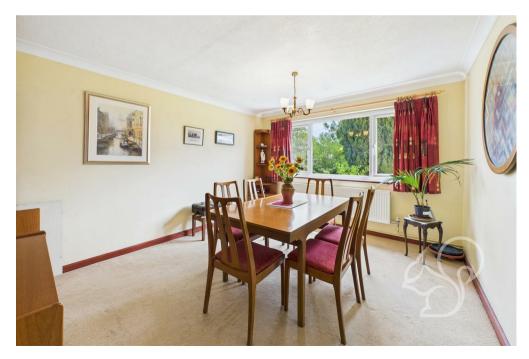

Entry is via the side, opening into a hallway with access to flexible ground floor accommodation. At the front are two rooms currently used as a dining room and office—both of which could serve as bedrooms or additional reception rooms. A downstairs bathroom sits opposite, fitted with a three-piece suite and thermostatic shower over the bath. The living room features a red brick fireplace with