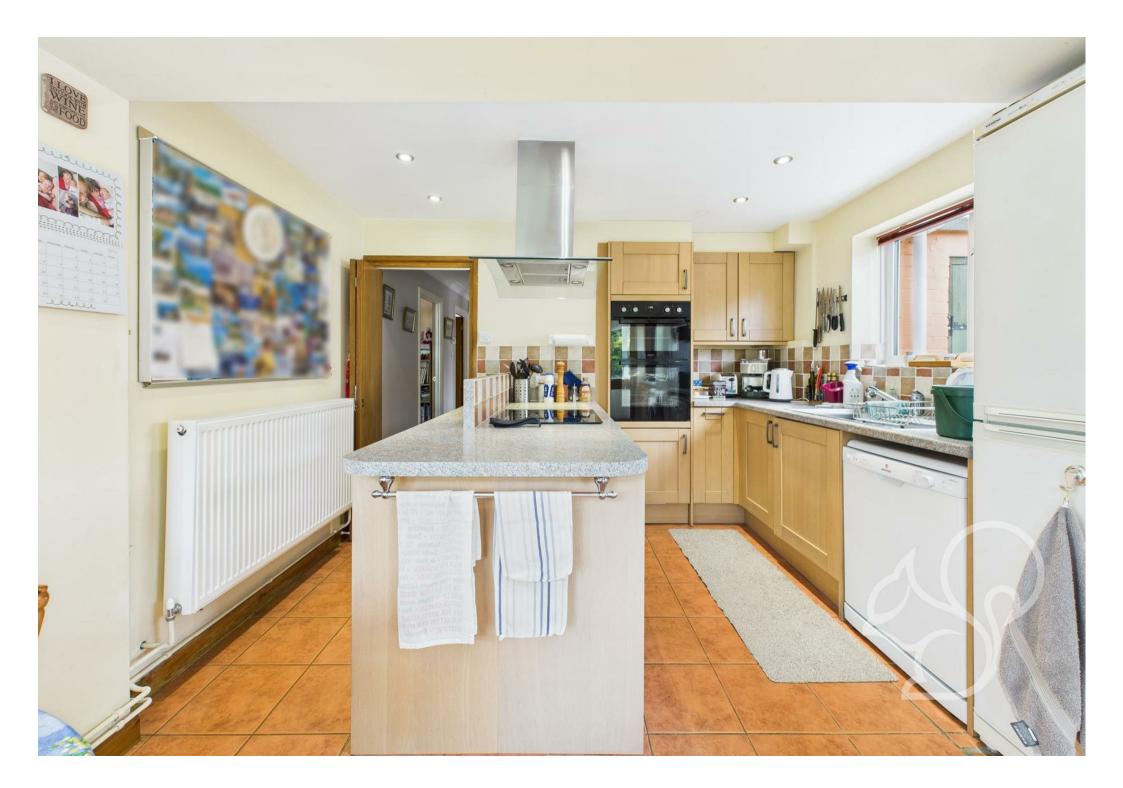

wood-burning stove and opens via French doors into a bright sun room with tiled flooring and further doors leading out to the rear garden. To the rear, the kitchen/diner offers a range of units, breakfast bar with ceramic hob, integrated oven, and stainless steel sink. A handy utility space offers additional storage, space for white goods, and a vent for a tumble dryer. Upstairs, the main bedroom includes fitted wardrobes, a linen cupboard and garden views. A dressing area leads to a modern shower room with walk-in shower and heated towel rail.