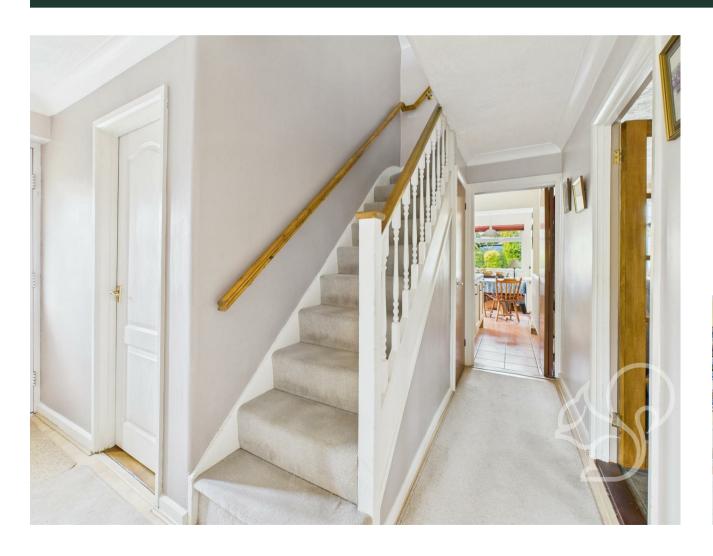

Entry is via the side, opening into a hallway with access to flexible ground floor accommodation. At the front are two rooms currently used as a dining room and office—both of which could serve as bedrooms or additional reception rooms. A downstairs bathroom sits opposite, fitted with a three-piece suite and thermostatic shower over the bath. The living room features a red brick fireplace with