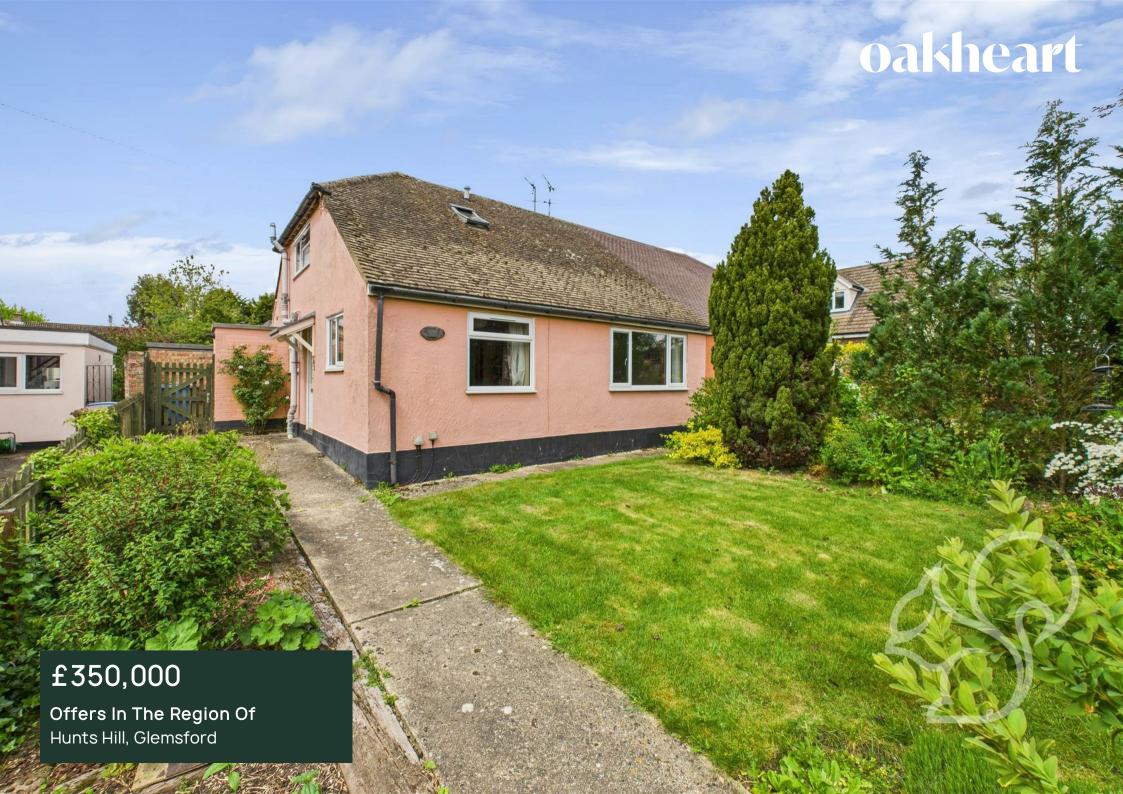

Offered with no onward chain, this versatile three-bedroom semidetached chalet bungalow sits in a quiet, tucked-away position in the sought-after village of Glemsford—within walking distance of local shops, a pub, and the doctor's surgery.

Outside, the property enjoys a generous front garden screened by

hedges, while the south-west facing rear garden is well-planted and includes a vegetable patch, greenhouse, garage, workshop (both with power and lighting), and carport with security lighting. A new combi boiler is housed in a brick-built store.