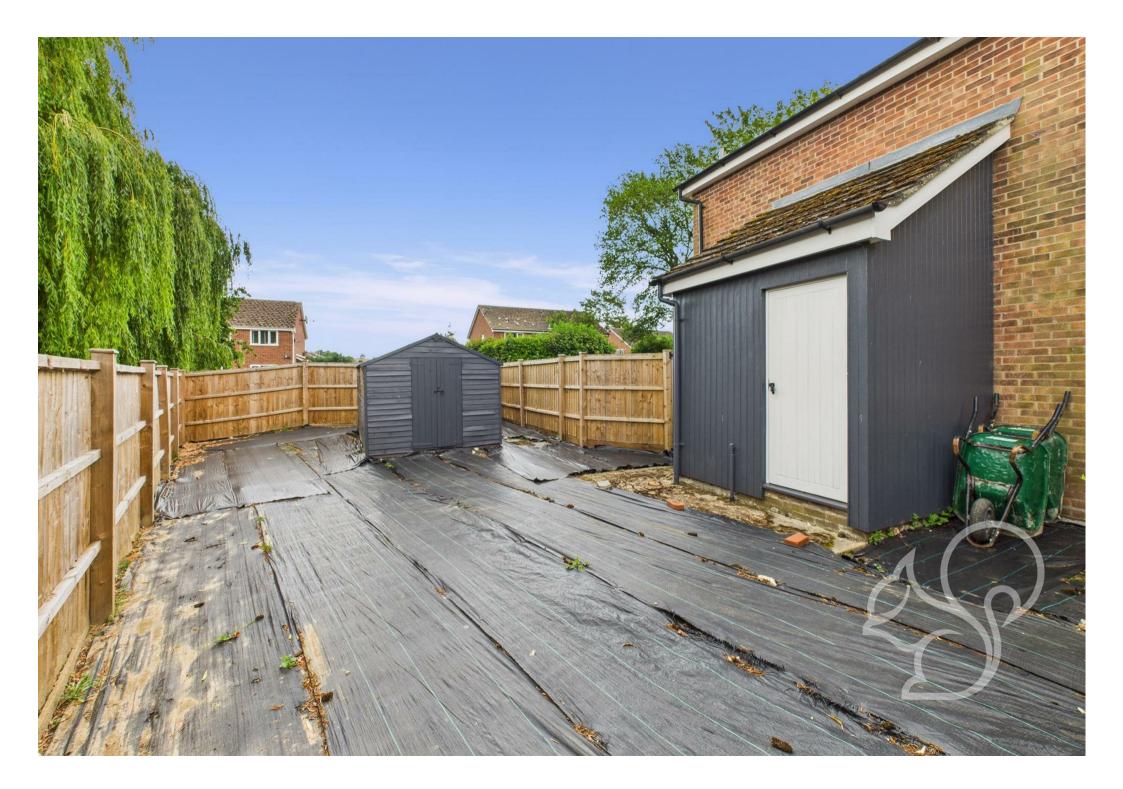

Externally, this home has a larger than usual garden, currently laid with anti-weed underlay, making it the ideal blank canvas for the new owner. To the front of the property is off street parking for one vehicle.