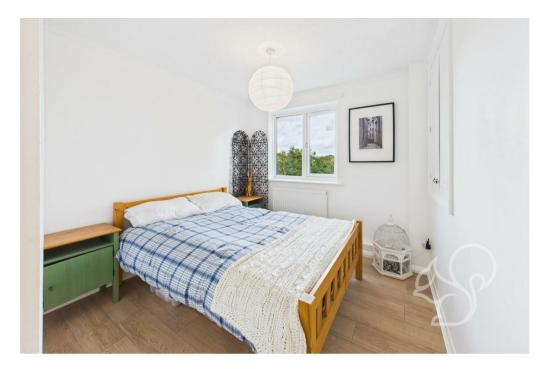

Entry is gained to an internal entrance hall with stairs rising to

the first floor. The kitchen features a traditional finish comprising of a range of timber effect floor and wall mounted units topped with grey stone effect work surfaces, white tiled splash backs, space for appliances, and an inset sink and drainer unit with chrome mixer tap. Neighbouring the kitchen is the living room laid with wood effect flooring and a window facing the front aspect allowing for good amounts of natural light flow. The bedroom allows ample space to accommodate a double bed, further benefitting from a well sized storage cupboard. The bathroom is traditional in style featuring a panel bath, low level WC and wash hand basin.