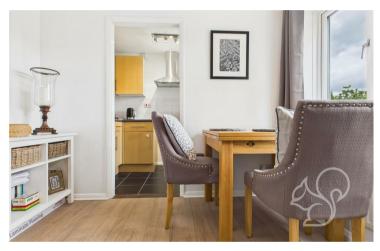

Entry is gained to an internal entrance hall with stairs rising to

the first floor. The kitchen features a traditional finish comprising of a range of timber effect floor and wall mounted units topped with grey stone effect work surfaces, white tiled splash backs, space for appliances, and an inset sink and drainer unit with chrome mixer tap. Neighbouring the kitchen is the living room laid with wood effect flooring and a window facing the front aspect allowing for good amounts of natural light flow. The bedroom allows ample space to accommodate a double bed, further benefitting from a well sized storage cupboard. The bathroom is traditional in style featuring a panel bath, low level WC and wash hand basin.