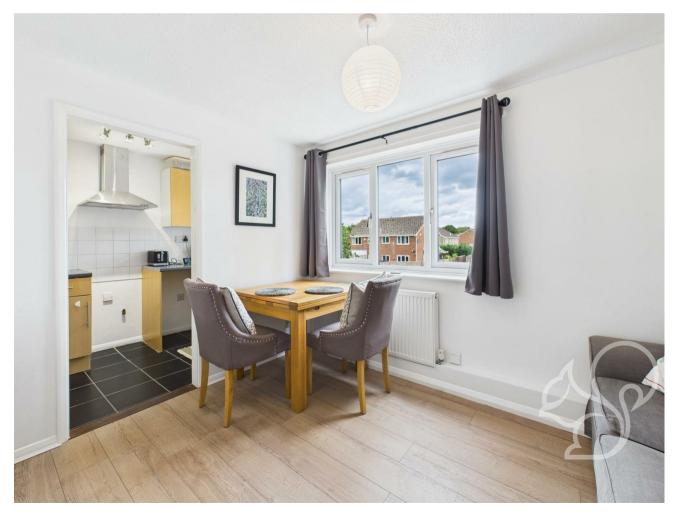

Entry is gained to an internal entrance hall with stairs rising to

the first floor. The kitchen features a traditional finish comprising of a range of timber effect floor and wall mounted units topped with grey stone effect work surfaces, white tiled splash backs, space for appliances, and an inset sink and drainer unit with chrome mixer tap. Neighbouring the kitchen is the living room laid with wood effect flooring and a window facing the front aspect allowing for good amounts of natural light flow. The bedroom allows ample space to accommodate a double bed, further benefitting from a well sized storage cupboard. The bathroom is traditional in style featuring a panel bath, low level WC and wash hand basin.

Externally, this home has a larger than usual garden, currently laid with anti-weed underlay, making it the ideal blank canvas for the new owner. To the front of the property is off street parking for one vehicle.