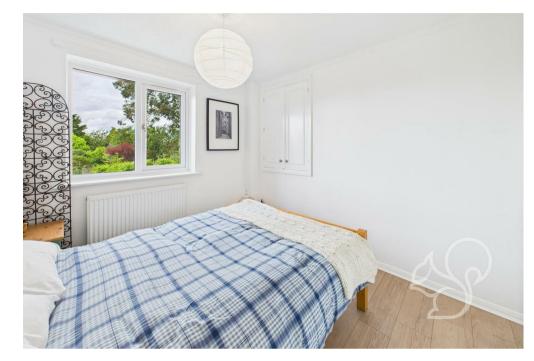

Entry is gained to an internal entrance hall with stairs rising to

the first floor. The kitchen features a traditional finish comprising of a range of timber effect floor and wall mounted units topped with grey stone effect work surfaces, white tiled splash backs, space for appliances, and an inset sink and drainer unit with chrome mixer tap. Neighbouring the kitchen is the living room laid with wood effect flooring and a window facing the front aspect allowing for good amounts of natural light flow. The bedroom allows ample space to accommodate a double bed, further benefitting from a well sized storage cupboard. The bathroom is traditional in style featuring a panel bath, low level WC and wash hand basin.