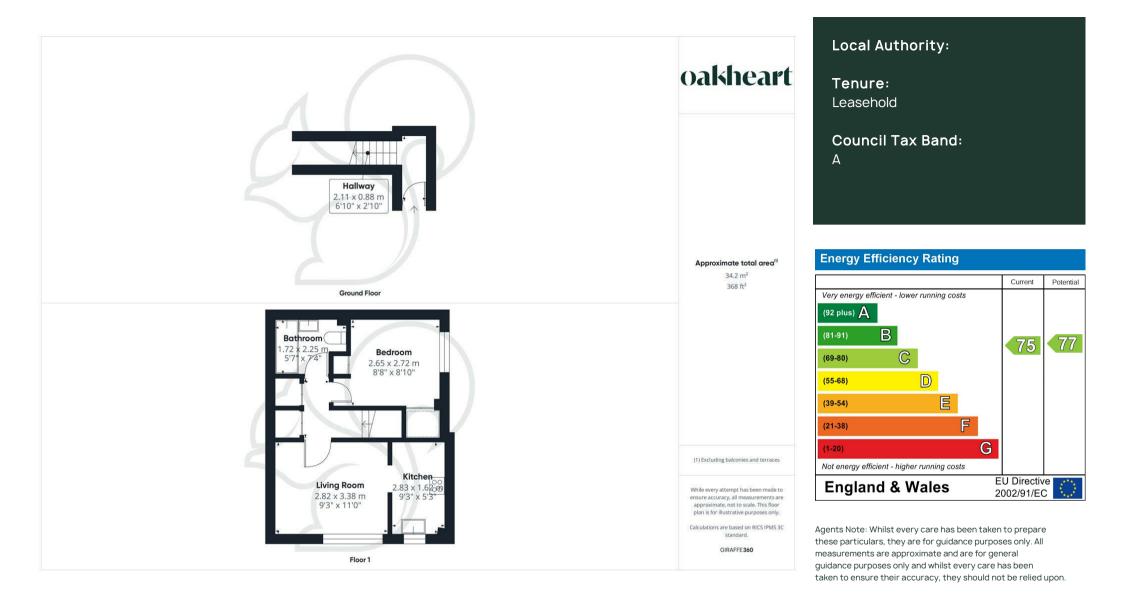

Entry is gained to an internal entrance hall with stairs rising to

the first floor. The kitchen features a traditional finish comprising of a range of timber effect floor and wall mounted units topped with grey stone effect work surfaces, white tiled splash backs, space for appliances, and an inset sink and drainer unit with chrome mixer tap. Neighbouring the kitchen is the living room laid with wood effect flooring and a window facing the front aspect allowing for good amounts of natural light flow. The bedroom allows ample space to accommodate a double bed, further benefitting from a well sized storage cupboard. The bathroom is traditional in style featuring a panel bath, low level WC and wash hand basin.