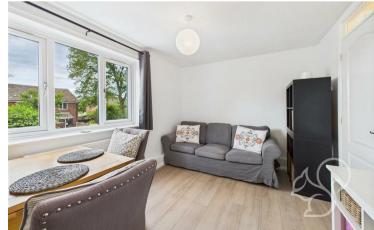

Entry is gained to an internal entrance hall with stairs rising to

the first floor. The kitchen features a traditional finish comprising of a range of timber effect floor and wall mounted units topped with grey stone effect work surfaces, white tiled splash backs, space for appliances, and an inset sink and drainer unit with chrome mixer tap. Neighbouring the kitchen is the living room laid with wood effect flooring and a window facing the front aspect allowing for good amounts of natural light flow. The bedroom allows ample space to accommodate a double bed, further benefitting from a well sized storage cupboard. The bathroom is traditional in style featuring a panel bath, low level WC and wash hand basin.