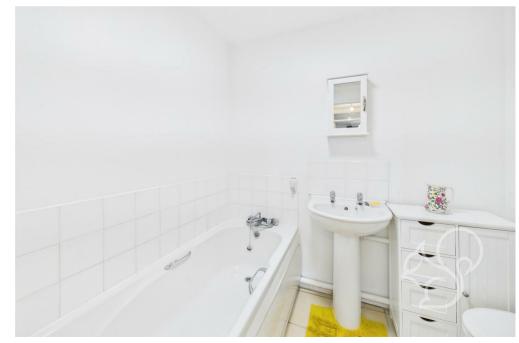

Entry is gained to an internal entrance hall with stairs rising to

the first floor. The kitchen features a traditional finish comprising of a range of timber effect floor and wall mounted units topped with grey stone effect work surfaces, white tiled splash backs, space for appliances, and an inset sink and drainer unit with chrome mixer tap. Neighbouring the kitchen is the living room laid with wood effect flooring and a window facing the front aspect allowing for good amounts of natural light flow. The bedroom allows ample space to accommodate a double bed, further benefitting from a well sized storage cupboard. The bathroom is traditional in style featuring a panel bath, low level WC and wash hand basin.