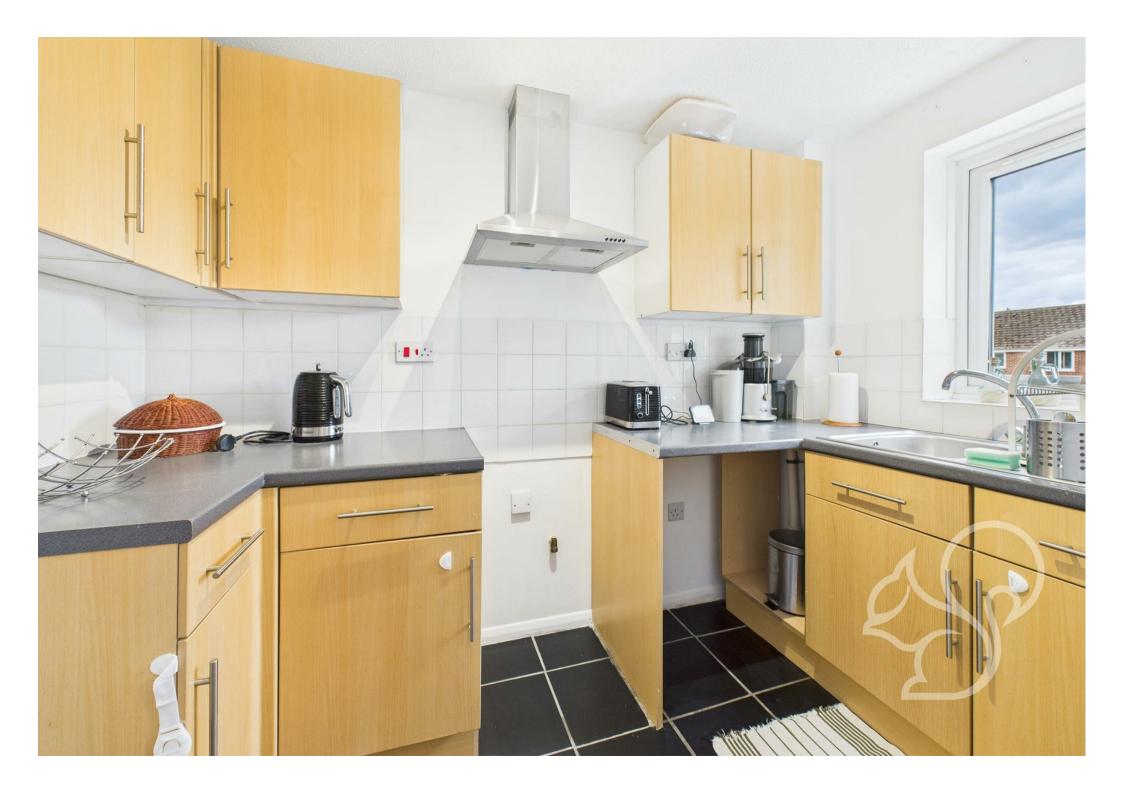

Entry is gained to an internal entrance hall with stairs rising to

the first floor. The kitchen features a traditional finish comprising of a range of timber effect floor and wall mounted units topped with grey stone effect work surfaces, white tiled splash backs, space for appliances, and an inset sink and drainer unit with chrome mixer tap. Neighbouring the kitchen is the living room laid with wood effect flooring and a window facing the front aspect allowing for good amounts of natural light flow. The bedroom allows ample space to accommodate a double bed, further benefitting from a well sized storage cupboard. The bathroom is traditional in style featuring a panel bath, low level WC and wash hand basin.