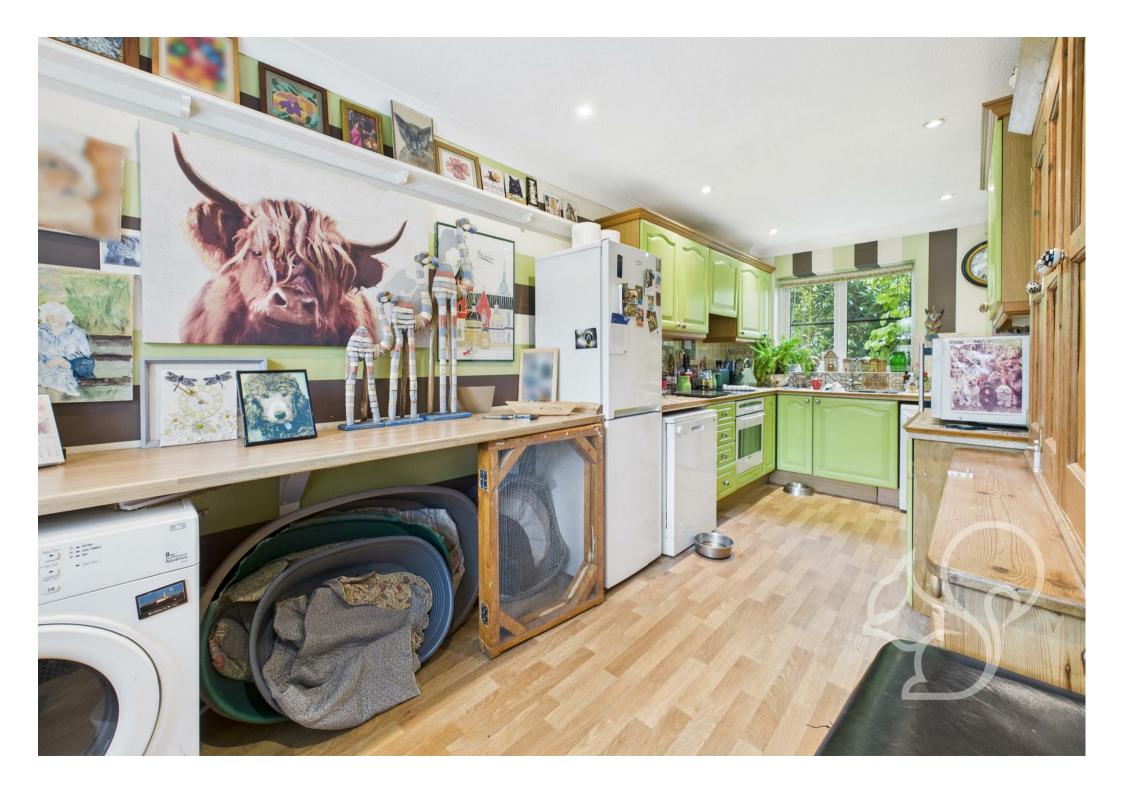

The ground floor opens into a welcoming entrance hallway, leading into a generous living room measuring over 18ft in length. A separate sunroom located the rear of the property, provides a bright additional reception area perfect for use as a garden room, home office, or formal dining space. The kitchen features a range of timber

floor and wall mounted units topped with mosaic tiled work surfaces, an integral Neff oven, hour ring electric hob, space for appliances and an inset stainless steel sink and drainer unit with chrome mixer tap. A conveniently located ground floor bathroom with a three-piece suite completes the lower level, adding to the home's practicality. Upstairs, the accommodation continues to impress with two spacious bedrooms. The main bedroom spans the full width of the property (18'1" x 10'3"), offering ample room for furnishings, while the second bedroom is ideal for guests or as a study. The first floor also includes a compact but functional family bathroom, perfectly serving the upstairs bedrooms.