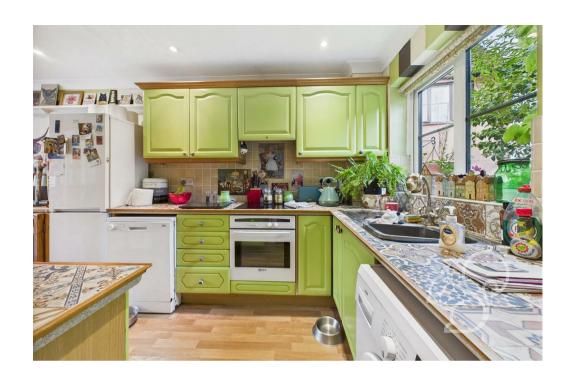

The ground floor opens into a welcoming entrance hallway, leading into a generous living room measuring over 18ft in length. A separate sunroom located the rear of the property, provides a bright additional reception area perfect for use as a garden room, home office, or formal dining space. The kitchen features a range of timber

floor and wall mounted units topped with mosaic tiled work surfaces, an integral Neff oven, hour ring electric hob, space for appliances and an inset stainless steel sink and drainer unit with chrome mixer tap. A conveniently located ground floor bathroom with a three-piece suite completes the lower level, adding to the home's practicality. Upstairs, the accommodation continues to impress with two spacious bedrooms. The main bedroom spans the full width of the property (18'1" x 10'3"), offering ample room for furnishings, while the second bedroom is ideal for guests or as a study. The first floor also includes a compact but functional family bathroom, perfectly serving the upstairs bedrooms.