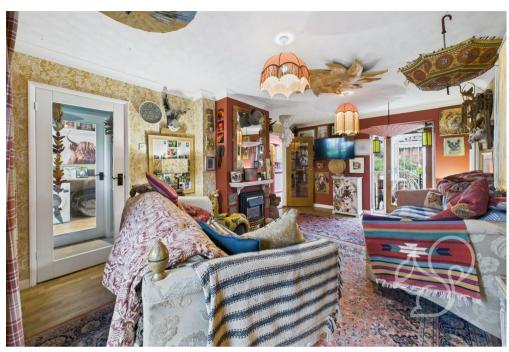

The ground floor opens into a welcoming entrance hallway, leading into a generous living room measuring over 18ft in length. A separate sunroom located the rear of the property, provides a bright additional reception area perfect for use as a garden room, home office, or formal dining space. The kitchen features a range of timber