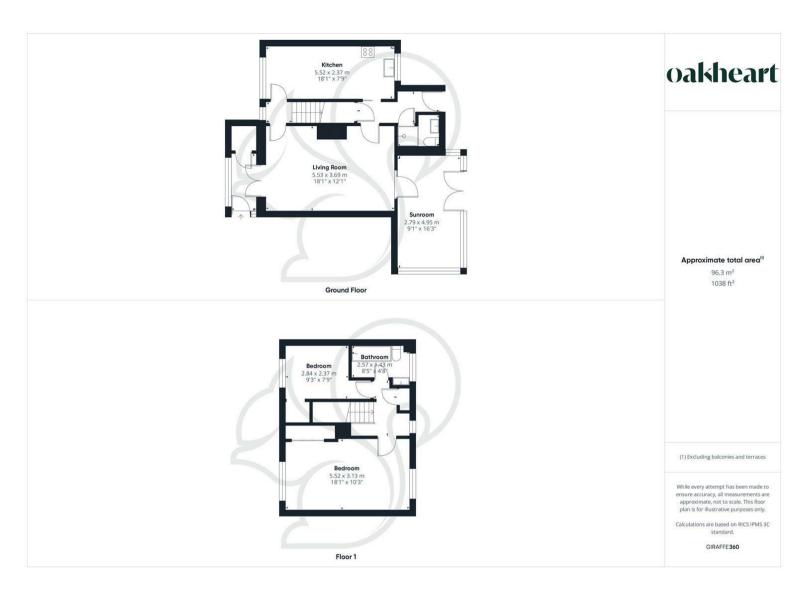

The ground floor opens into a welcoming entrance hallway, leading into a generous living room measuring over 18ft in length. A separate sunroom located the rear of the property, provides a bright additional reception area perfect for use as a garden room, home office, or formal dining space. The kitchen features a range of timber

floor and wall mounted units topped with mosaic tiled work surfaces, an integral Neff oven, hour ring electric hob, space for appliances and an inset stainless steel sink and drainer unit with chrome mixer tap. A conveniently located ground floor bathroom with a three-piece suite completes the lower level, adding to the home's practicality. Upstairs, the accommodation continues to impress with two spacious bedrooms. The main bedroom spans the full width of the property (18'1" x 10'3"), offering ample room for furnishings, while the second bedroom is ideal for guests or as a study. The first floor also includes a compact but functional family bathroom, perfectly serving the upstairs bedrooms.