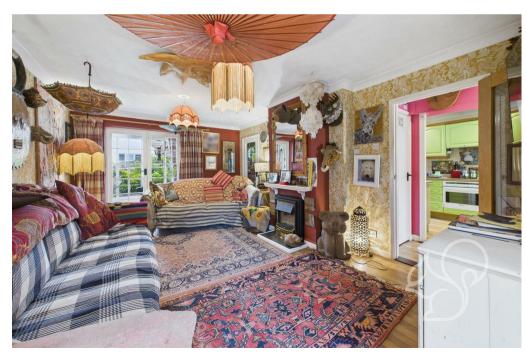

The ground floor opens into a welcoming entrance hallway, leading into a generous living room measuring over 18ft in length. A separate sunroom located the rear of the property, provides a bright additional reception area perfect for use as a garden room, home office, or formal dining space. The kitchen features a range of timber