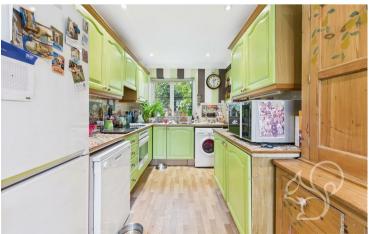

The ground floor opens into a welcoming entrance hallway, leading into a generous living room measuring over 18ft in length. A separate sunroom located the rear of the property, provides a bright additional reception area perfect for use as a garden room, home office, or formal dining space. The kitchen features a range of timber

floor and wall mounted units topped with mosaic tiled work surfaces, an integral Neff oven, hour ring electric hob, space for appliances and an inset stainless steel sink and drainer unit with chrome mixer tap. A conveniently located ground floor bathroom with a three-piece suite completes the lower level, adding to the home's practicality. Upstairs, the accommodation continues to impress with two spacious bedrooms. The main bedroom spans the full width of the property (18'1" x 10'3"), offering ample room for furnishings, while the second bedroom is ideal for guests or as a study. The first floor also includes a compact but functional family bathroom, perfectly serving the upstairs bedrooms.