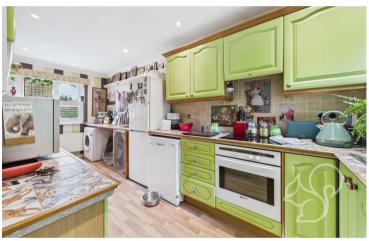

The ground floor opens into a welcoming entrance hallway, leading into a generous living room measuring over 18ft in length. A separate sunroom located the rear of the property, provides a bright additional reception area perfect for use as a garden room, home office, or formal dining space. The kitchen features a range of timber

floor and wall mounted units topped with mosaic tiled work surfaces, an integral Neff oven, hour ring electric hob, space for appliances and an inset stainless steel sink and drainer unit with chrome mixer tap. A conveniently located ground floor bathroom with a three-piece suite completes the lower level, adding to the home's practicality. Upstairs, the accommodation continues to impress with two spacious bedrooms. The main bedroom spans the full width of the property (18'1" x 10'3"), offering ample room for furnishings, while the second bedroom is ideal for guests or as a study. The first floor also includes a compact but functional family bathroom, perfectly serving the upstairs bedrooms.