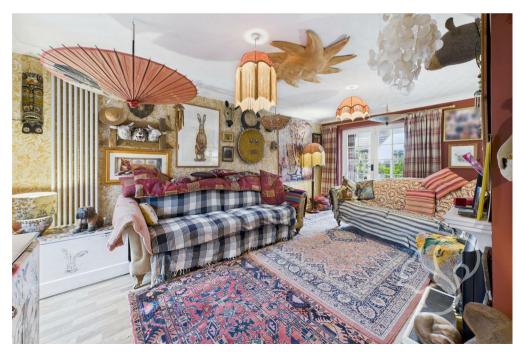

The ground floor opens into a welcoming entrance hallway, leading into a generous living room measuring over 18ft in length. A separate sunroom located the rear of the property, provides a bright additional reception area perfect for use as a garden room, home office, or formal dining space. The kitchen features a range of timber