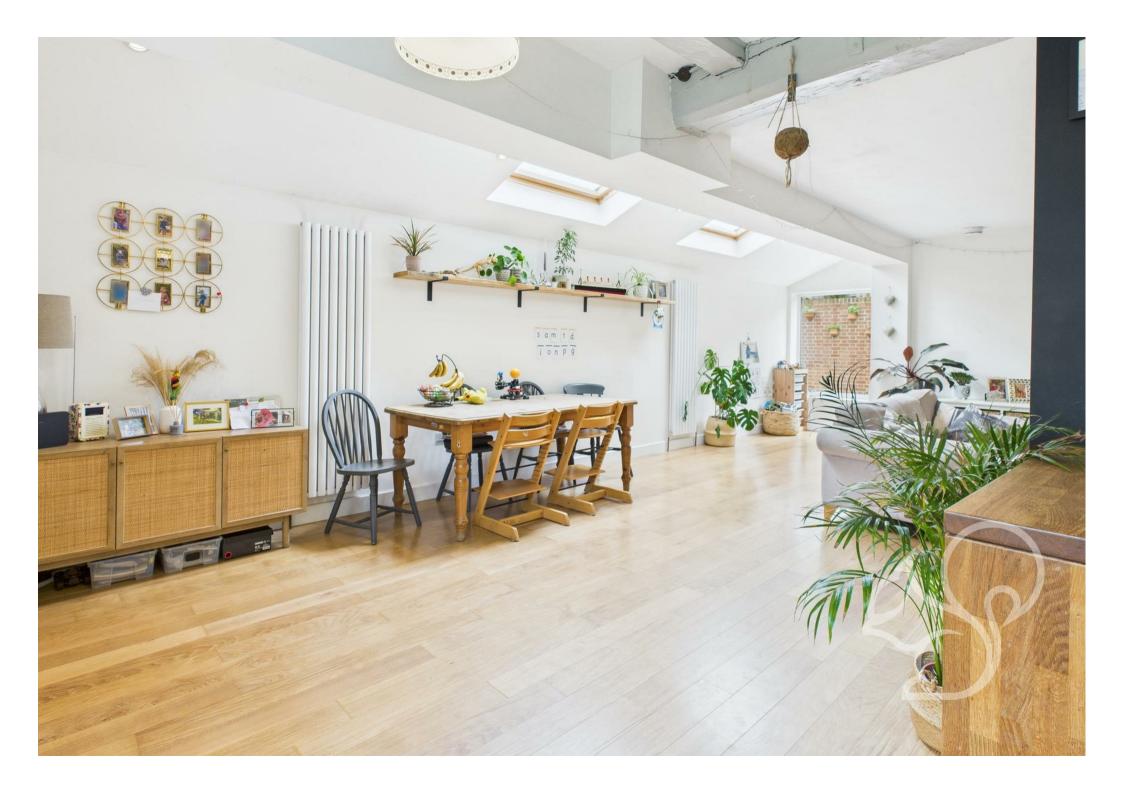

The accommodation is arranged to suit family life, featuring a spacious open-plan layout that flows from a front-facing kitchen, through a side dining area, and into a cosy lounge at the rear with a door leading from the living space into a practical utility area and out

onto the generous rear garden — ideal for both everyday convenience and entertaining. Upstairs, you'll find three well-proportioned bedrooms and a modern family bathroom, while the top floor hosts a bright and private principal bedroom complete with its own en suite and far-reaching views over the garden and village beyond.