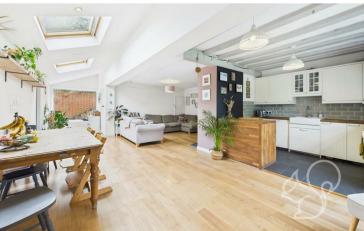

The accommodation is arranged to suit family life, featuring a spacious open-plan layout that flows from a front-facing kitchen, through a side dining area, and into a cosy lounge at the rear with a door leading from the living space into a practical utility area and out