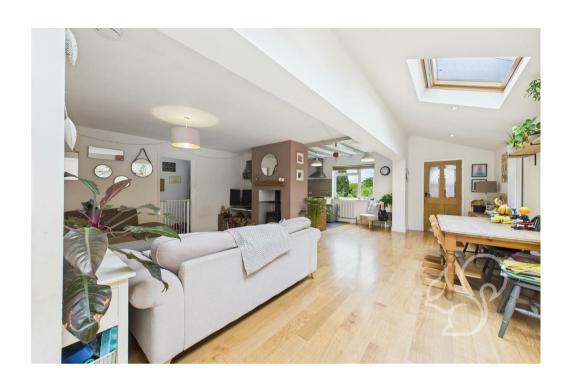

The accommodation is arranged to suit family life, featuring a spacious open-plan layout that flows from a front-facing kitchen, through a side dining area, and into a cosy lounge at the rear with a door leading from the living space into a practical utility area and out

onto the generous rear garden — ideal for both everyday convenience and entertaining. Upstairs, you'll find three well-proportioned bedrooms and a modern family bathroom, while the top floor hosts a bright and private principal bedroom complete with its own en suite and far-reaching views over the garden and village beyond.