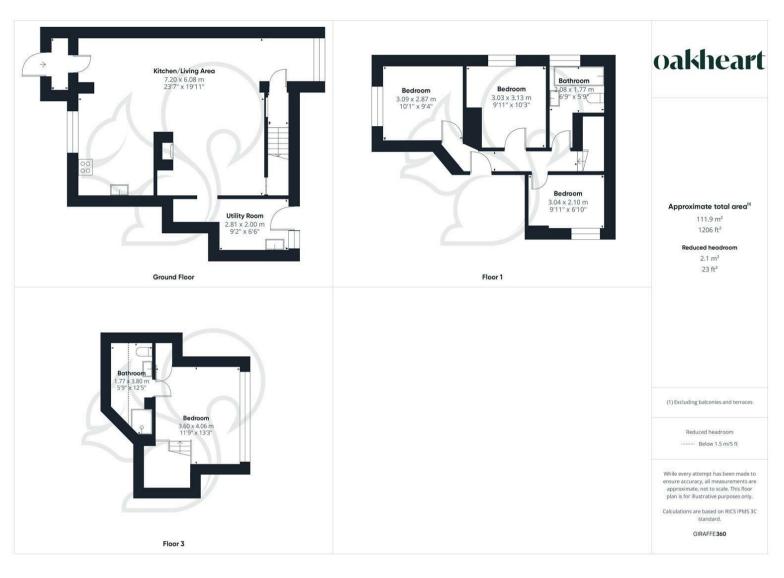

The accommodation is arranged to suit family life, featuring a spacious open-plan layout that flows from a front-facing kitchen, through a side dining area, and into a cosy lounge at the rear with a door leading from the living space into a practical utility area and out

onto the generous rear garden — ideal for both everyday convenience and entertaining. Upstairs, you'll find three well-proportioned bedrooms and a modern family bathroom, while the top floor hosts a bright and private principal bedroom complete with its own en suite and far-reaching views over the garden and village beyond.