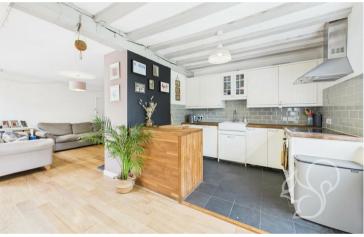

The accommodation is arranged to suit family life, featuring a spacious open-plan layout that flows from a front-facing kitchen, through a side dining area, and into a cosy lounge at the rear with a door leading from the living space into a practical utility area and out