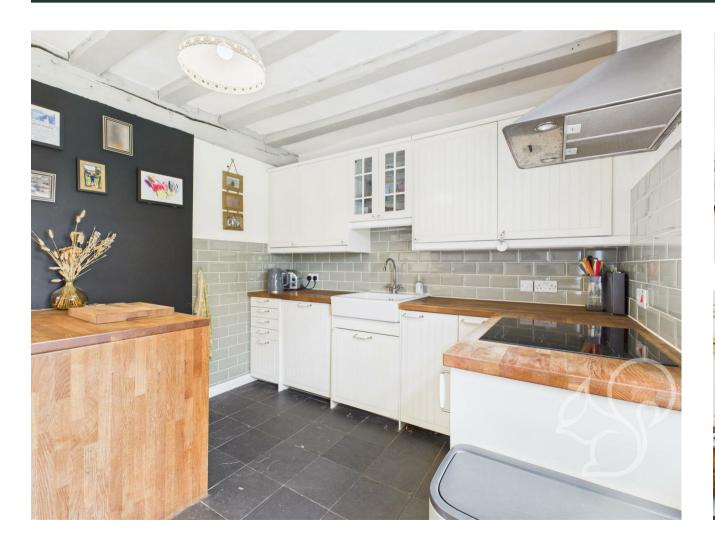

The accommodation is arranged to suit family life, featuring a spacious open-plan layout that flows from a front-facing kitchen, through a side dining area, and into a cosy lounge at the rear with a door leading from the living space into a practical utility area and out