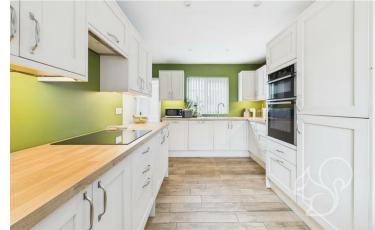

The cosy living room features a log burner, perfect for relaxing evenings, while the recently fitted kitchen (installed just a year ago) brings a modern touch, complete with integrated appliances and stylish finishes. A separate utility area and a well-appointed family bathroom complete the ground floor. Upstairs, there are three wellproportioned bedrooms, all of which enjoy far-reaching countryside views, offering a real sense of peace and space. The standout feature of this property is the large rear garden—wide, long, and backing directly onto open fields—making it a fantastic space for families, entertaining, or simply enjoying the view. There is also excellent potential to extend at the rear, as many neighbouring homes have done, allowing the opportunity to create a fourth bedroom or larger living space, subject to the necessary permissions. The rear garden is a real highlight of the home, offering a wide expanse of lawn bordered by mature shrubs and planting, creating a sense of privacy and greenery. There is a spacious patio and decked area to the rear of the garden, ideal for outdoor dining or entertaining, while the rest of the garden offers ample room for children to play or for keen gardeners to make their mark.