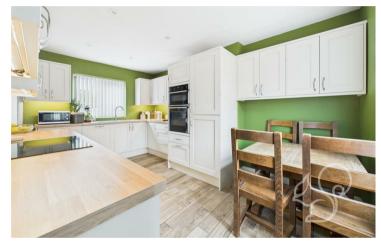

The cosy living room features a log burner, perfect for relaxing evenings, while the recently fitted kitchen (installed just a year ago) brings a modern touch, complete with integrated appliances and stylish finishes. A separate utility area and a well-appointed family bathroom complete the ground floor. Upstairs, there are three wellproportioned bedrooms, all of which enjoy far-reaching countryside views, offering a real sense of peace and space. The standout feature of this property is the large rear garden—wide, long, and backing directly onto open fields—making it a fantastic space for families, entertaining, or simply enjoying the view. There is also excellent potential to extend at the rear, as many neighbouring homes have done, allowing the opportunity to create a fourth bedroom or larger living space, subject to the necessary permissions. The rear garden is a real highlight of the home, offering a wide expanse of lawn bordered by mature shrubs and planting, creating a sense of privacy and greenery. There is a spacious patio and decked area to the rear of the garden, ideal for outdoor dining or entertaining, while the rest of the garden offers ample room for children to play or for keen gardeners to make their mark.