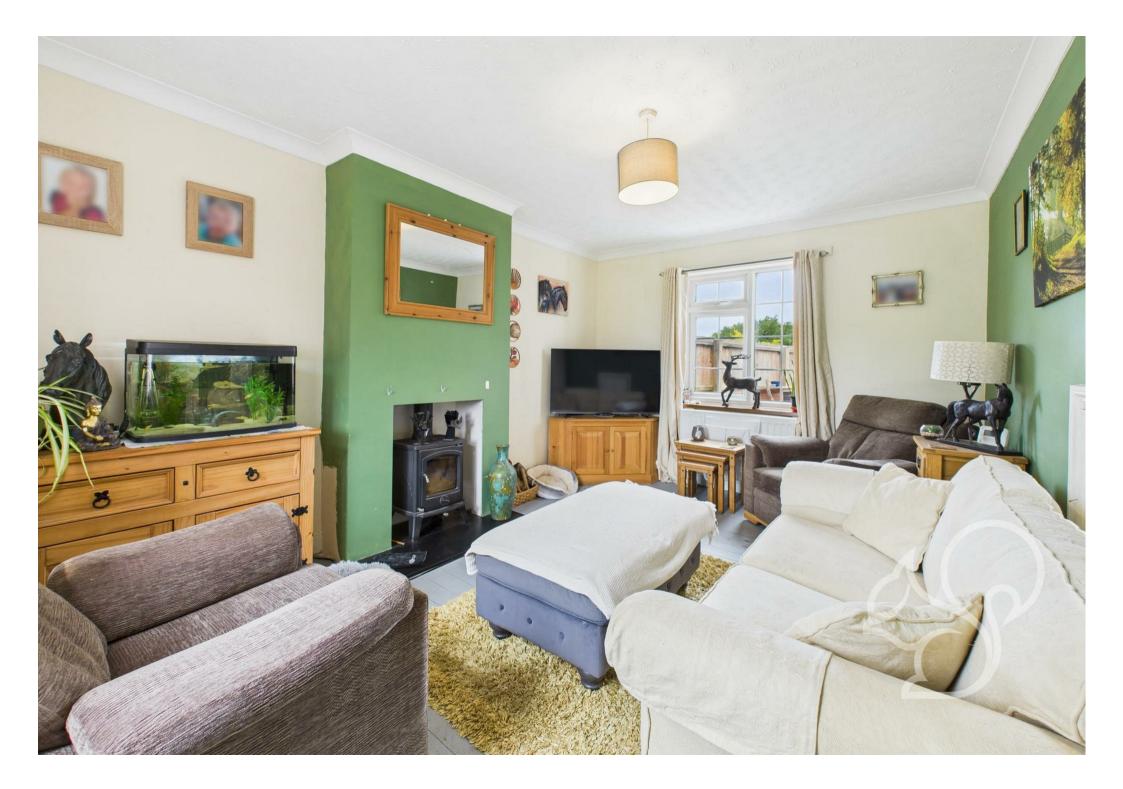

The cosy living room features a log burner, perfect for relaxing evenings, while the recently fitted kitchen (installed just a year ago) brings a modern touch, complete with integrated appliances and stylish finishes. A separate utility area and a well-appointed family bathroom complete the ground floor. Upstairs, there are three wellproportioned bedrooms, all of which enjoy far-reaching countryside views, offering a real sense of peace and space. The standout feature of this property is the large rear garden—wide, long, and backing directly onto open fields—making it a fantastic space for families, entertaining, or simply enjoying the view. There is also excellent potential to extend at the rear, as many neighbouring homes have done, allowing the opportunity to create a fourth bedroom or larger living space, subject to the necessary permissions. The rear garden is a real highlight of the home, offering a wide expanse of lawn bordered by mature shrubs and planting, creating a sense of privacy and greenery. There is a spacious patio and decked area to the rear of the garden, ideal for outdoor dining or entertaining, while the rest of the garden offers ample room for children to play or for keen gardeners to make their mark.