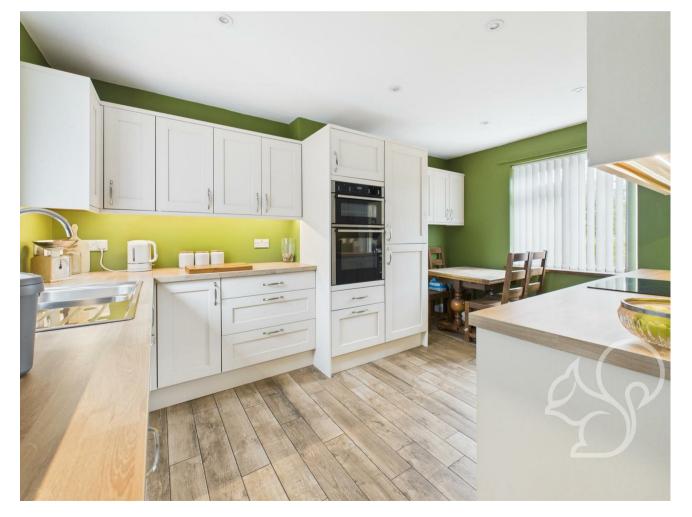

The cosy living room features a log burner, perfect for relaxing evenings, while the recently fitted kitchen (installed just a year ago) brings a modern touch, complete with integrated appliances and stylish finishes. A separate utility area and a well-appointed family bathroom complete the ground floor. Upstairs, there are three wellproportioned bedrooms, all of which enjoy far-reaching countryside views, offering a real sense of peace and space. The standout feature of this property is the large rear garden—wide, long, and backing directly onto open fields—making it a fantastic space for families, entertaining, or simply enjoying the view. There is also excellent potential to extend at the rear, as many neighbouring homes have done, allowing the opportunity to create a fourth bedroom or larger living space, subject to the necessary permissions. The rear garden is a real highlight of the home, offering a wide expanse of lawn bordered by mature shrubs and planting, creating a sense of privacy and greenery. There is a spacious patio and decked area to the rear of the garden, ideal for outdoor dining or entertaining, while the rest of the garden offers ample room for children to play or for keen gardeners to make their mark.