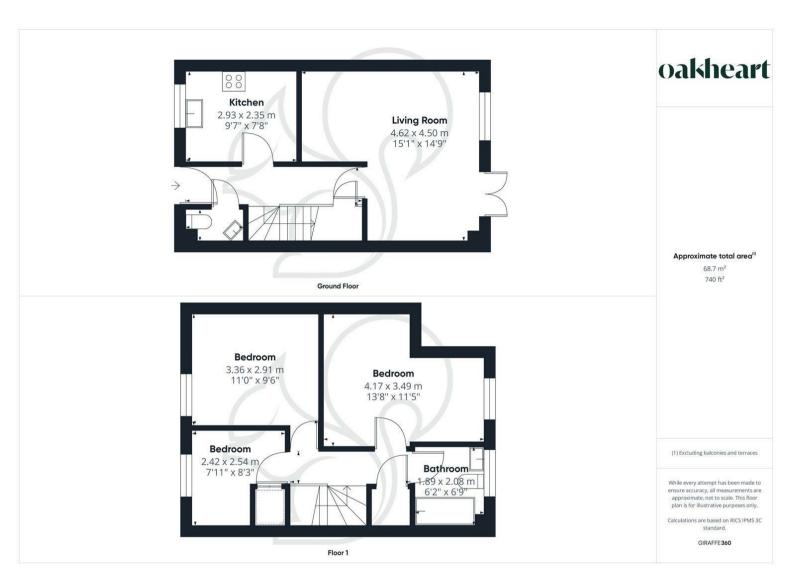

The property welcomes you with an entrance hall that includes a useful downstairs WC and staircase rising to the first floor. The kitchen sits at the front of the home, featuring a modern design with sleek white floor and wall-mounted units. timber-effect

worktops, tiled splashbacks, and integrated appliances including an eye-level oven and four-ring gas hob. A stainless steel sink and drainer with a chrome mixer tap complete the space. To the rear of the property, the living room spans the full width and provides a comfortable area for relaxation and entertaining, with double doors opening directly onto the rear garden. Upstairs, you'll find three bedrooms, two of which comfortably accommodate double beds. The family bathroom has a classic finish, complete with a panelled bath with shower over, low-level WC, and wash hand

basin.

Outside, the low-maintenance courtyard garden is laid to shingle and benefits from an electric awning and gated rear access—ideal for enjoying sunny days and alfresco dining. Permit parking is available to the front of the property.