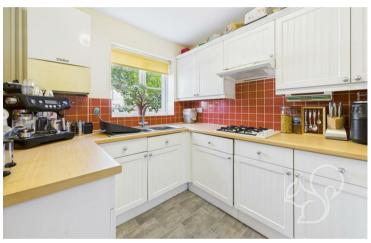

The property welcomes you with an entrance hall that includes a useful downstairs WC and staircase rising to the first floor. The kitchen sits at the front of the home, featuring a modern design with sleek white floor and wall-mounted units. timber-effect

worktops, tiled splashbacks, and integrated appliances including an eye-level oven and four-ring gas hob. A stainless steel sink and drainer with a chrome mixer tap complete the space. To the rear of the property, the living room spans the full width and provides a comfortable area for relaxation and entertaining, with double doors opening directly onto the rear garden. Upstairs, you'll find three bedrooms, two of which comfortably accommodate double beds. The family bathroom has a classic finish, complete with a panelled bath with shower over, low-level WC, and wash hand