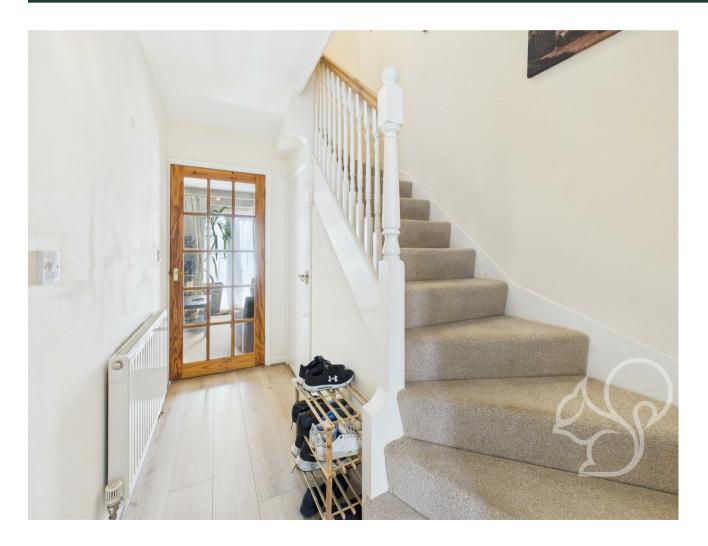

The property welcomes you with an entrance hall that includes a useful downstairs WC and staircase rising to the first floor. The kitchen sits at the front of the home, featuring a modern design with sleek white floor and wall-mounted units. timber-effect