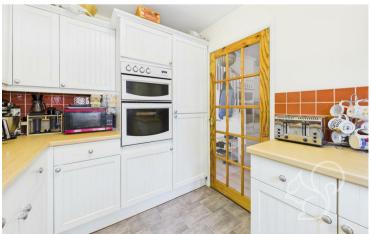

The property welcomes you with an entrance hall that includes a useful downstairs WC and staircase rising to the first floor. The kitchen sits at the front of the home, featuring a modern design with sleek white floor and wall-mounted units. timber-effect

worktops, tiled splashbacks, and integrated appliances including an eye-level oven and four-ring gas hob. A stainless steel sink and drainer with a chrome mixer tap complete the space. To the rear of the property, the living room spans the full width and provides a comfortable area for relaxation and entertaining, with double doors opening directly onto the rear garden. Upstairs, you'll find three bedrooms, two of which comfortably accommodate double beds. The family bathroom has a classic finish, complete with a panelled bath with shower over, low-level WC, and wash hand