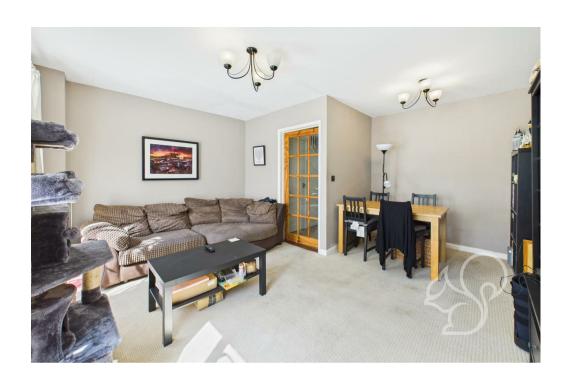

worktops, tiled splashbacks, and integrated appliances including an eye-level oven and four-ring gas hob. A stainless steel sink and drainer with a chrome mixer tap complete the space. To the rear of the property, the living room spans the full width and provides a comfortable area for relaxation and entertaining, with double doors opening directly onto the rear garden. Upstairs, you'll find three bedrooms, two of which comfortably accommodate double beds. The family bathroom has a classic finish, complete with a panelled bath with shower over, low-level WC, and wash hand