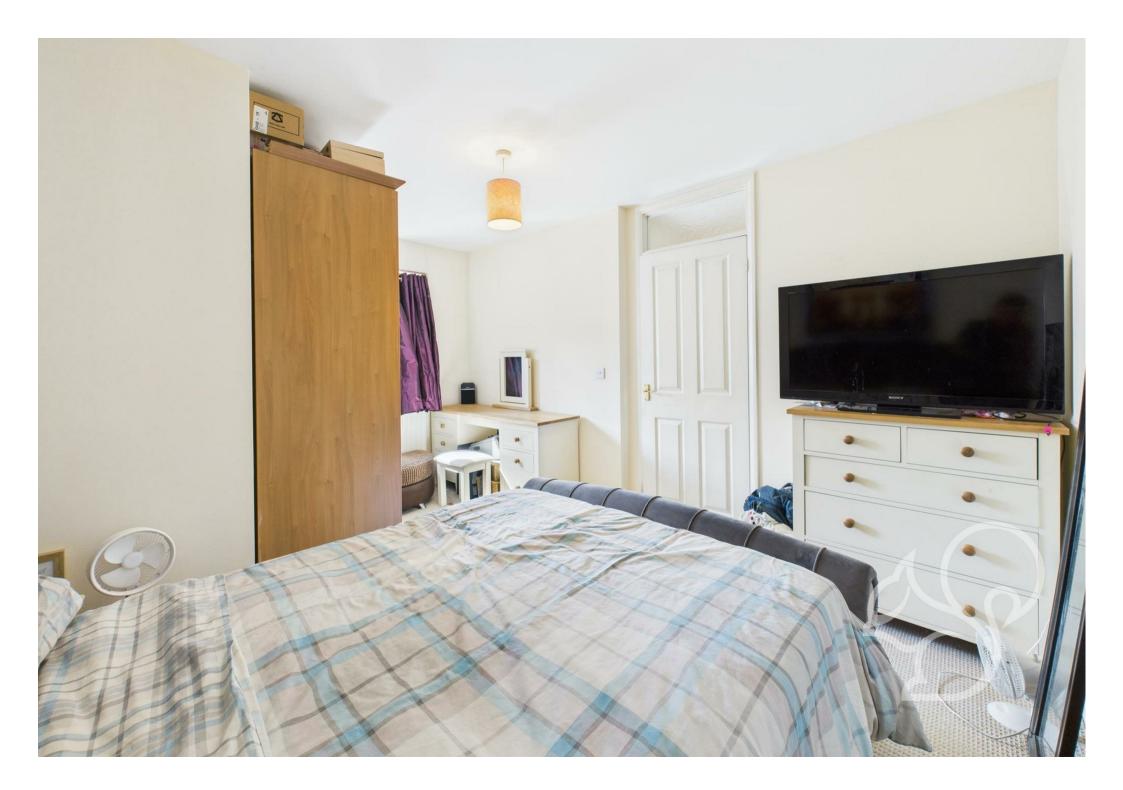

worktops, tiled splashbacks, and integrated appliances including an eye-level oven and four-ring gas hob. A stainless steel sink and drainer with a chrome mixer tap complete the space. To the rear of the property, the living room spans the full width and provides a comfortable area for relaxation and entertaining, with double doors opening directly onto the rear garden. Upstairs, you'll find three bedrooms, two of which comfortably accommodate double beds. The family bathroom has a classic finish, complete with a panelled bath with shower over, low-level WC, and wash hand