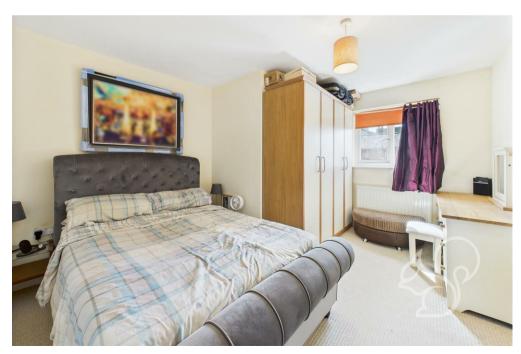

worktops, tiled splashbacks, and integrated appliances including an eye-level oven and four-ring gas hob. A stainless steel sink and drainer with a chrome mixer tap complete the space. To the rear of the property, the living room spans the full width and provides a comfortable area for relaxation and entertaining, with double doors opening directly onto the rear garden. Upstairs, you'll find three bedrooms, two of which comfortably accommodate double beds. The family bathroom has a classic finish, complete with a panelled bath with shower over, low-level WC, and wash hand