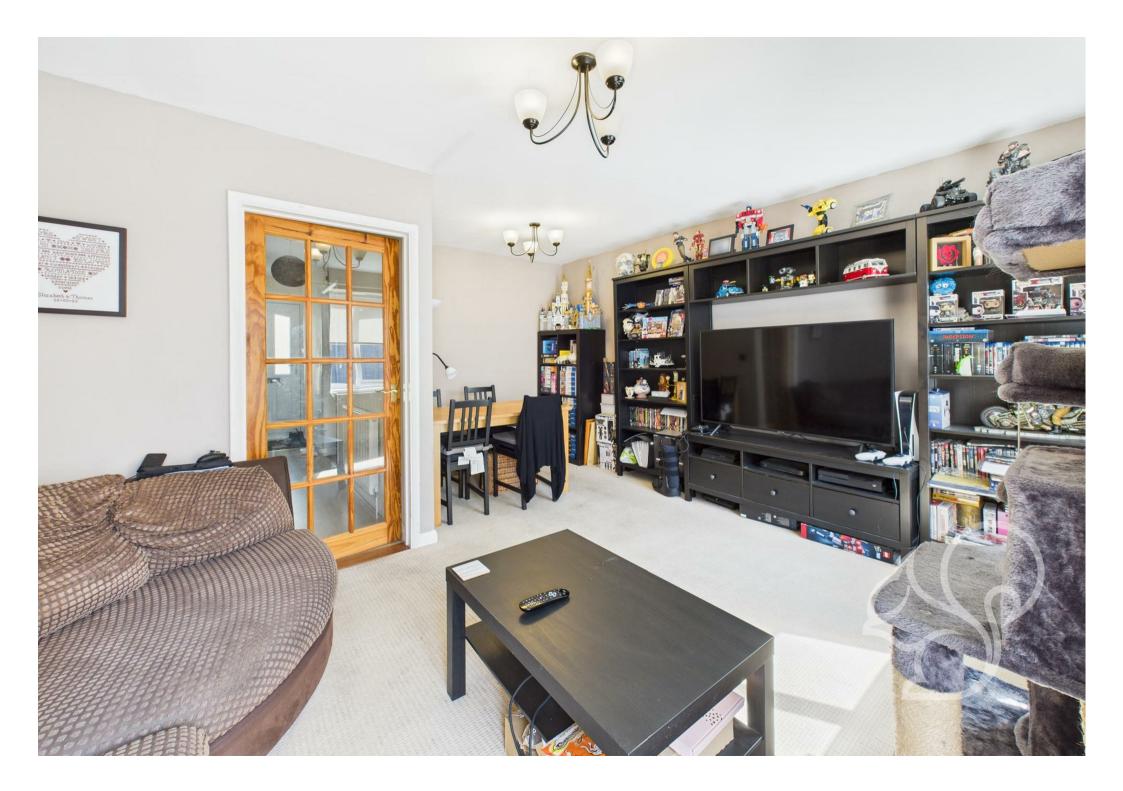

worktops, tiled splashbacks, and integrated appliances including an eye-level oven and four-ring gas hob. A stainless steel sink and drainer with a chrome mixer tap complete the space. To the rear of the property, the living room spans the full width and provides a comfortable area for relaxation and entertaining, with double doors opening directly onto the rear garden. Upstairs, you'll find three bedrooms, two of which comfortably accommodate double beds. The family bathroom has a classic finish, complete with a panelled bath with shower over, low-level WC, and wash hand