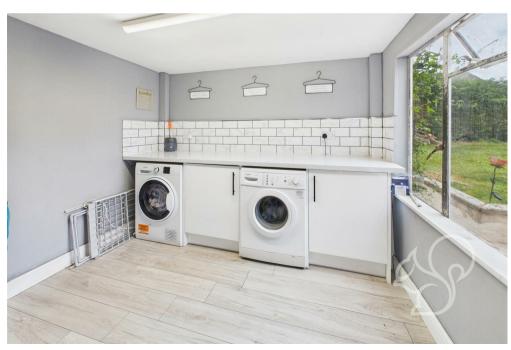

an integrated oven, four-ring electric hob, tiled splashbacks, and an inset stainless steel sink and drainer with a detachable mixer tap. A door from the kitchen provides internal access to the garage, which leads to a versatile utility space—ideal for use as a study or home office. The living room spans the depth of the property and is a fantastic space for relaxing or entertaining, complete with a bespoke fitted media unit and sliding doors opening out to the rear garden. A convenient downstairs cloakroom completes the ground floor. Upstairs, the property