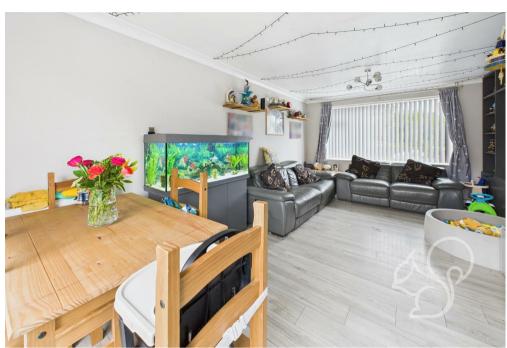

an integrated oven, four-ring electric hob, tiled splashbacks, and an inset stainless steel sink and drainer with a detachable mixer tap. A door from the kitchen provides internal access to the garage, which leads to a versatile utility space—ideal for use as a study or home office. The living room spans the depth of the property and is a fantastic space for relaxing or entertaining, complete with a bespoke fitted media unit and sliding doors opening out to the rear garden. A convenient downstairs cloakroom completes the ground floor. Upstairs, the property