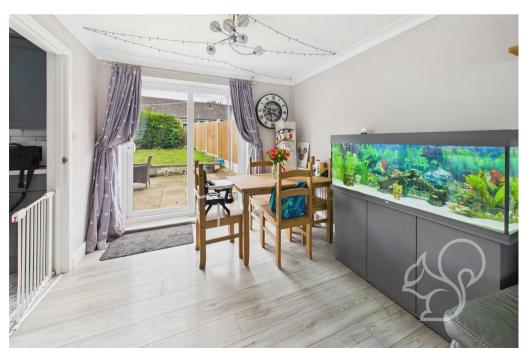

offers three generously sized double bedrooms, served by a well-appointed family bathroom comprising a panelled bathtub, low-level WC, and vanity unit.

The rear garden begins with a spacious paved seating area, perfect for summer BBQs and outdoor dining, and leads to a well-kept lawn. Mature hedging at the rear provides a sense of privacy and a pleasant, leafy backdrop.