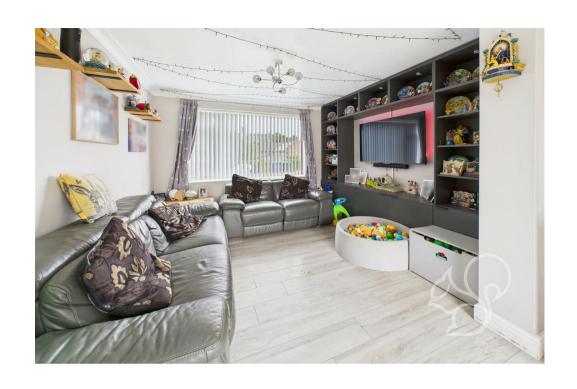

an integrated oven, four-ring electric hob, tiled splashbacks, and an inset stainless steel sink and drainer with a detachable mixer tap. A door from the kitchen provides internal access to the garage, which leads to a versatile utility space—ideal for use as a study or home office. The living room spans the depth of the property and is a fantastic space for relaxing or entertaining, complete with a bespoke fitted media unit and sliding doors opening out to the rear garden. A convenient downstairs cloakroom completes the ground floor. Upstairs, the property