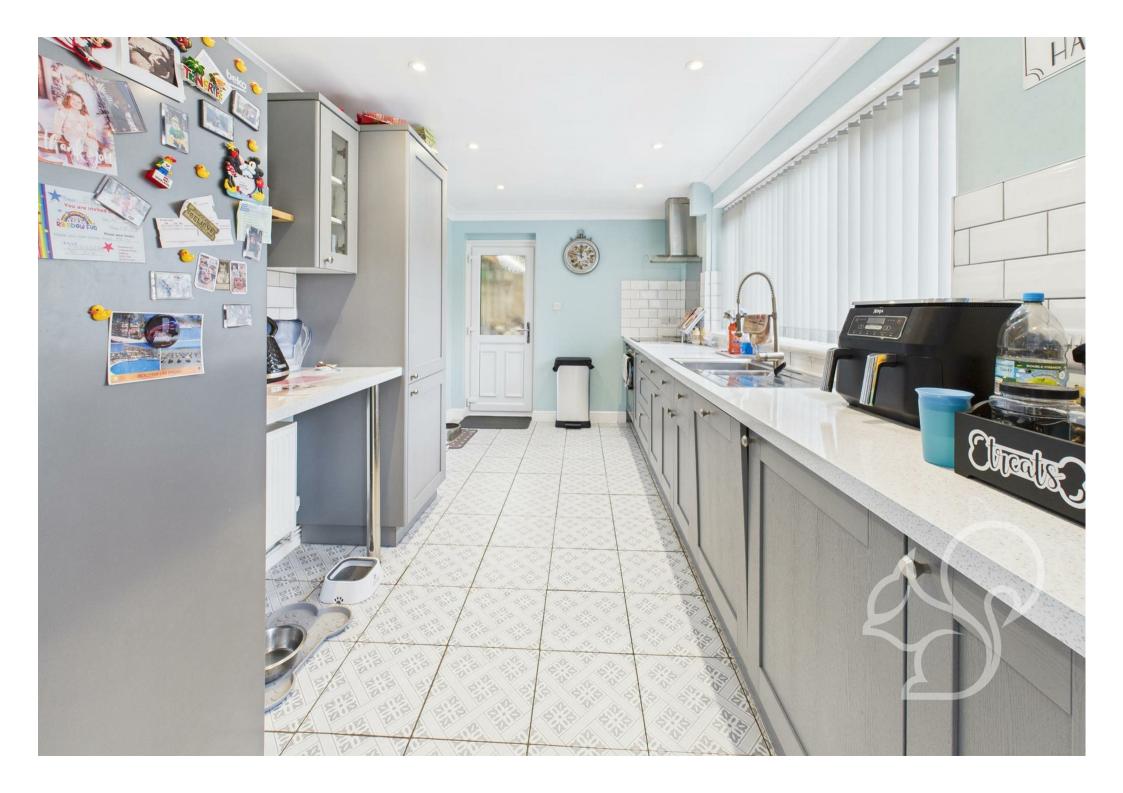

A well-presented three double bedroom semi-detached home located in a sought-after residential street in the picturesque and well serviced Suffolk village of Long Melford.

This spacious home benefits from a neatly maintained front lawn and off-street parking for two vehicles. Upon entry, you're welcomed into an entrance hall with stairs rising to the first floor. The kitchen offers a contemporary finish, featuring sleek grey cabinetry complemented by white stone-effect work surfaces,

an integrated oven, four-ring electric hob, tiled splashbacks, and an inset stainless steel sink and drainer with a detachable mixer tap. A door from the kitchen provides internal access to the garage, which leads to a versatile utility space—ideal for use as a study or home office. The living room spans the depth of the property and is a fantastic space for relaxing or entertaining, complete with a bespoke fitted media unit and sliding doors opening out to the rear garden. A convenient downstairs cloakroom completes the ground floor. Upstairs, the property