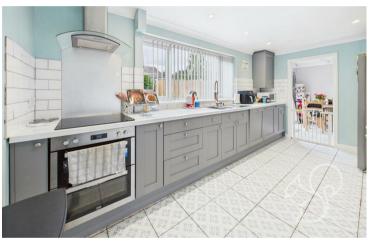

A well-presented three double bedroom semi-detached home located in a sought-after residential street in the picturesque and well serviced Suffolk village of Long Melford.

This spacious home benefits from a neatly maintained front lawn and off-street parking for two vehicles. Upon entry, you're welcomed into an entrance hall with stairs rising to the first floor. The kitchen offers a contemporary finish, featuring sleek grey cabinetry complemented by white stone-effect work surfaces,

an integrated oven, four-ring electric hob, tiled splashbacks, and an inset stainless steel sink and drainer with a detachable mixer tap. A door from the kitchen provides internal access to the garage, which leads to a versatile utility space—ideal for use as a study or home office. The living room spans the depth of the property and is a fantastic space for relaxing or entertaining, complete with a bespoke fitted media unit and sliding doors opening out to the rear garden. A convenient downstairs cloakroom completes the ground floor. Upstairs, the property