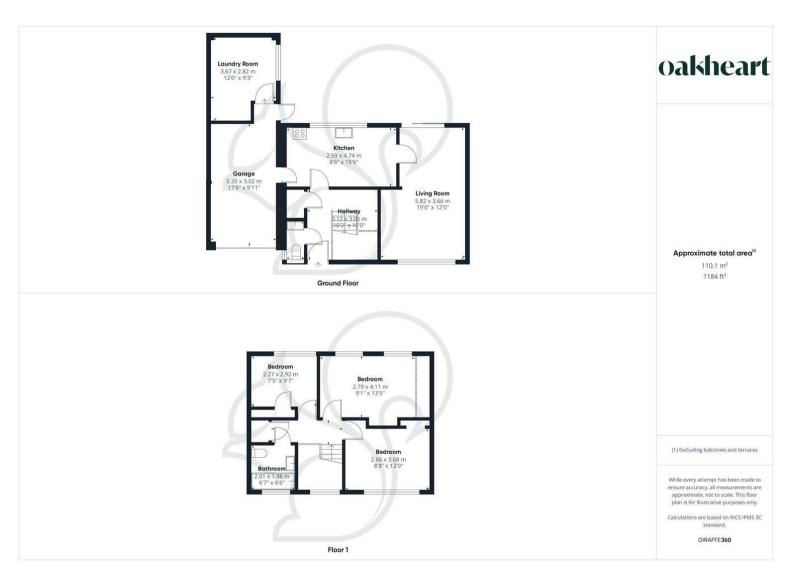

A well-presented three double bedroom semi-detached home located in a sought-after residential street in the picturesque and well serviced Suffolk village of Long Melford.

This spacious home benefits from a neatly maintained front lawn and off-street parking for two vehicles. Upon entry, you're welcomed into an entrance hall with stairs rising to the first floor. The kitchen offers a contemporary finish, featuring sleek grey cabinetry complemented by white stone-effect work surfaces,

an integrated oven, four-ring electric hob, tiled splashbacks, and an inset stainless steel sink and drainer with a detachable mixer tap. A door from the kitchen provides internal access to the garage, which leads to a versatile utility space—ideal for use as a study or home office. The living room spans the depth of the property and is a fantastic space for relaxing or entertaining, complete with a bespoke fitted media unit and sliding doors opening out to the rear garden. A convenient downstairs cloakroom completes the ground floor. Upstairs, the property

offers three generously sized double bedrooms, served by a well-appointed family bathroom comprising a panelled bathtub, low-level WC, and vanity unit.

The rear garden begins with a spacious paved seating area, perfect for summer BBQs and outdoor dining, and leads to a well-kept lawn. Mature hedging at the rear provides a sense of privacy and a pleasant, leafy backdrop.