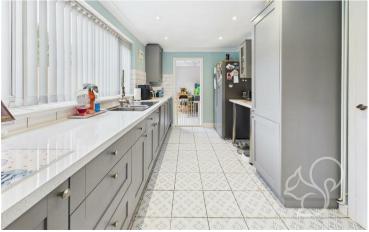

A well-presented three double bedroom semi-detached home located in a sought-after residential street in the picturesque and well serviced Suffolk village of Long Melford.

This spacious home benefits from a neatly maintained front lawn and off-street parking for two vehicles. Upon entry, you're welcomed into an entrance hall with stairs rising to the first floor. The kitchen offers a contemporary finish, featuring sleek grey cabinetry complemented by white stone-effect work surfaces,

an integrated oven, four-ring electric hob, tiled splashbacks, and an inset stainless steel sink and drainer with a detachable mixer tap. A door from the kitchen provides internal access to the garage, which leads to a versatile utility space—ideal for use as a study or home office. The living room spans the depth of the property and is a fantastic space for relaxing or entertaining, complete with a bespoke fitted media unit and sliding doors opening out to the rear garden. A convenient downstairs cloakroom completes the ground floor. Upstairs, the property