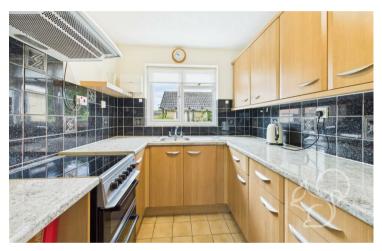

The property boasts a generous L-shaped living area with a large front-facing window and sliding doors that open directly onto the rear garden, creating a bright and airy space ideal for relaxation and entertaining. The kitchen has a traditional finish and offers a range of wall and base units topped with stone-effect work surfaces, tiled splashbacks, space for appliances, and an inset stainless steel sink and drainer unit. The principal bedroom provides ample space for a double bed, while the second bedroom-currently arranged as a single-benefits from its own side entrance and private shower room, offering flexibility as a guest suite or potential home office. A family bathroom completes the internal accommodation comprising of a panel bath, low level WC and wash hand basin. Externally, the property benefits from a generous front garden, predominantly laid to lawn. To the rear, you'll find a lowmaintenance paved area—perfect for summer BBQs and al fresco dining. A rear gate provides convenient access, along with rear entry to the garage.