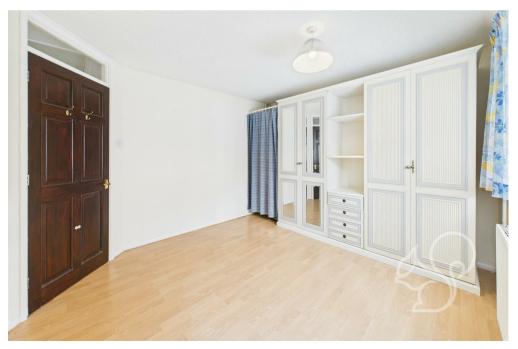

The property boasts a generous L-shaped living area with a large front-facing window and sliding doors that open directly onto the rear garden, creating a bright and airy space ideal for relaxation and entertaining. The kitchen has a traditional finish and offers a range of wall and base units topped with stone-effect work surfaces, tiled splashbacks, space for appliances, and an inset stainless steel sink and drainer unit. The principal bedroom provides ample space for a double bed, while the second bedroom-currently arranged as a single-benefits from its own side entrance and private shower room, offering flexibility as a guest suite or potential home office. A family bathroom completes the internal accommodation comprising of a panel bath, low level WC and wash hand basin. Externally, the property benefits from a generous front garden, predominantly laid to lawn. To the rear, you'll find a lowmaintenance paved area—perfect for summer BBQs and al fresco dining. A rear gate provides convenient access, along with rear entry to the garage.