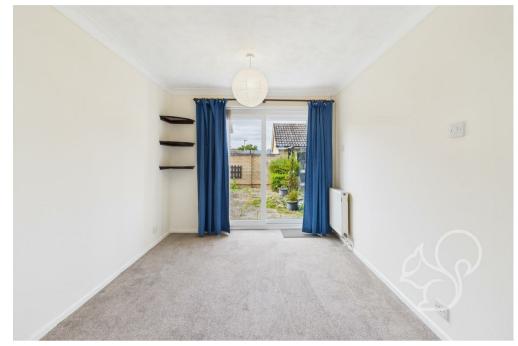

The property boasts a generous L-shaped living area with a large front-facing window and sliding doors that open directly onto the rear garden, creating a bright and airy space ideal for relaxation and entertaining. The kitchen has a traditional finish and offers a range of wall and base units topped with stone-effect work surfaces, tiled splashbacks, space for appliances, and an inset stainless steel sink and drainer unit. The principal bedroom provides ample space for a double bed, while the second bedroom-currently arranged as a single-benefits from its own side entrance and private shower room, offering flexibility as a guest suite or potential home office. A family bathroom completes the internal accommodation comprising of a panel bath, low level WC and wash hand basin. Externally, the property benefits from a generous front garden, predominantly laid to lawn. To the rear, you'll find a lowmaintenance paved area—perfect for summer BBQs and al fresco dining. A rear gate provides convenient access, along with rear entry to the garage.