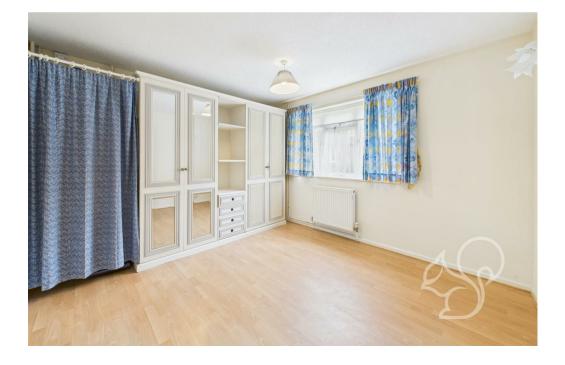

The property boasts a generous L-shaped living area with a large front-facing window and sliding doors that open directly onto the rear garden, creating a bright and airy space ideal for relaxation and entertaining. The kitchen has a traditional finish and offers a range of wall and base units topped with stone-effect work surfaces, tiled splashbacks, space for appliances, and an inset stainless steel sink and drainer unit. The principal bedroom provides ample space for a double bed, while the second bedroom-currently arranged as a single-benefits from its own side entrance and private shower room, offering flexibility as a guest suite or potential home office. A family bathroom completes the internal accommodation comprising of a panel bath, low level WC and wash hand basin. Externally, the property benefits from a generous front garden, predominantly laid to lawn. To the rear, you'll find a lowmaintenance paved area—perfect for summer BBQs and al fresco dining. A rear gate provides convenient access, along with rear entry to the garage.