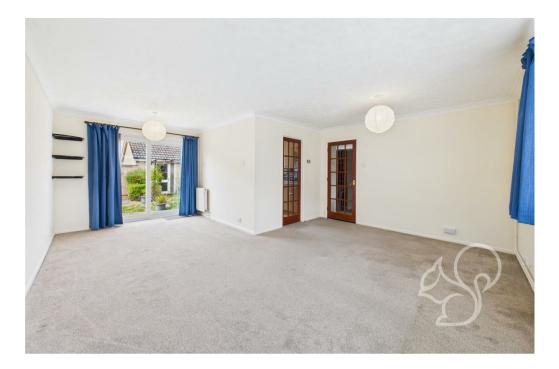

The property boasts a generous L-shaped living area with a large front-facing window and sliding doors that open directly onto the rear garden, creating a bright and airy space ideal for relaxation and entertaining. The kitchen has a traditional finish and offers a range of wall and base units topped with stone-effect work surfaces, tiled splashbacks, space for appliances, and an inset stainless steel sink and drainer unit. The principal bedroom provides ample space for a double bed, while the second bedroom-currently arranged as a single-benefits from its own side entrance and private shower room, offering flexibility as a guest suite or potential home office. A family bathroom completes the internal accommodation comprising of a panel bath, low level WC and wash hand basin. Externally, the property benefits from a generous front garden, predominantly laid to lawn. To the rear, you'll find a lowmaintenance paved area—perfect for summer BBQs and al fresco dining. A rear gate provides convenient access, along with rear entry to the garage.