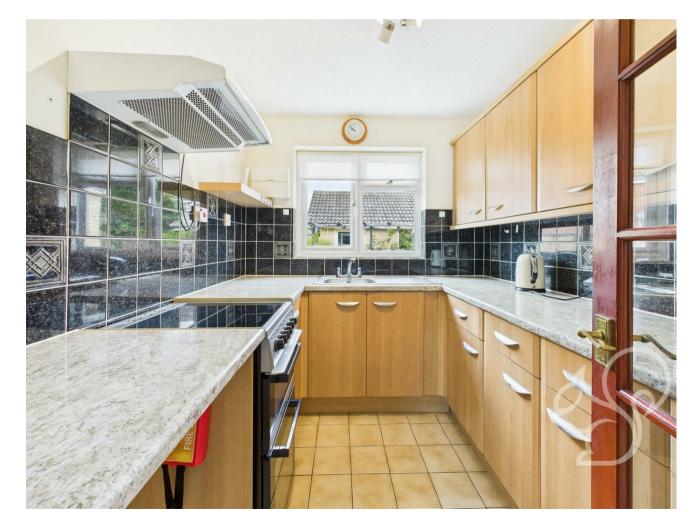

The property boasts a generous L-shaped living area with a large front-facing window and sliding doors that open directly onto the rear garden, creating a bright and airy space ideal for relaxation and entertaining. The kitchen has a traditional finish and offers a range of wall and base units topped with stone-effect work surfaces, tiled splashbacks, space for appliances, and an inset stainless steel sink and drainer unit. The principal bedroom provides ample space for a double bed, while the second bedroom-currently arranged as a single-benefits from its own side entrance and private shower room, offering flexibility as a guest suite or potential home office. A family bathroom completes the internal accommodation comprising of a panel bath, low level WC and wash hand basin. Externally, the property benefits from a generous front garden, predominantly laid to lawn. To the rear, you'll find a lowmaintenance paved area—perfect for summer BBQs and al fresco dining. A rear gate provides convenient access, along with rear entry to the garage.