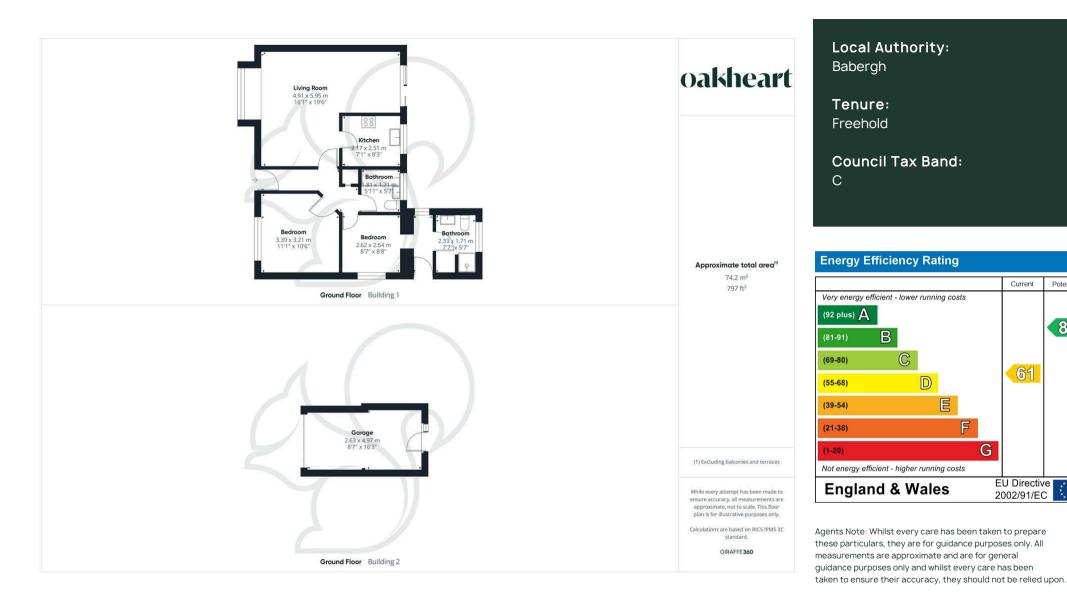

The property boasts a generous L-shaped living area with a large front-facing window and sliding doors that open directly onto the rear garden, creating a bright and airy space ideal for relaxation and entertaining. The kitchen has a traditional finish and offers a range of wall and base units topped with stone-effect work surfaces, tiled splashbacks, space for appliances, and an inset stainless steel sink and drainer unit. The principal bedroom provides ample space for a double bed, while the second bedroom-currently arranged as a single-benefits from its own side entrance and private shower room, offering flexibility as a guest suite or potential home office. A family bathroom completes the internal accommodation comprising of a panel bath, low level WC and wash hand basin. Externally, the property benefits from a generous front garden, predominantly laid to lawn. To the rear, you'll find a lowmaintenance paved area—perfect for summer BBQs and al fresco dining. A rear gate provides convenient access, along with rear entry to the garage.