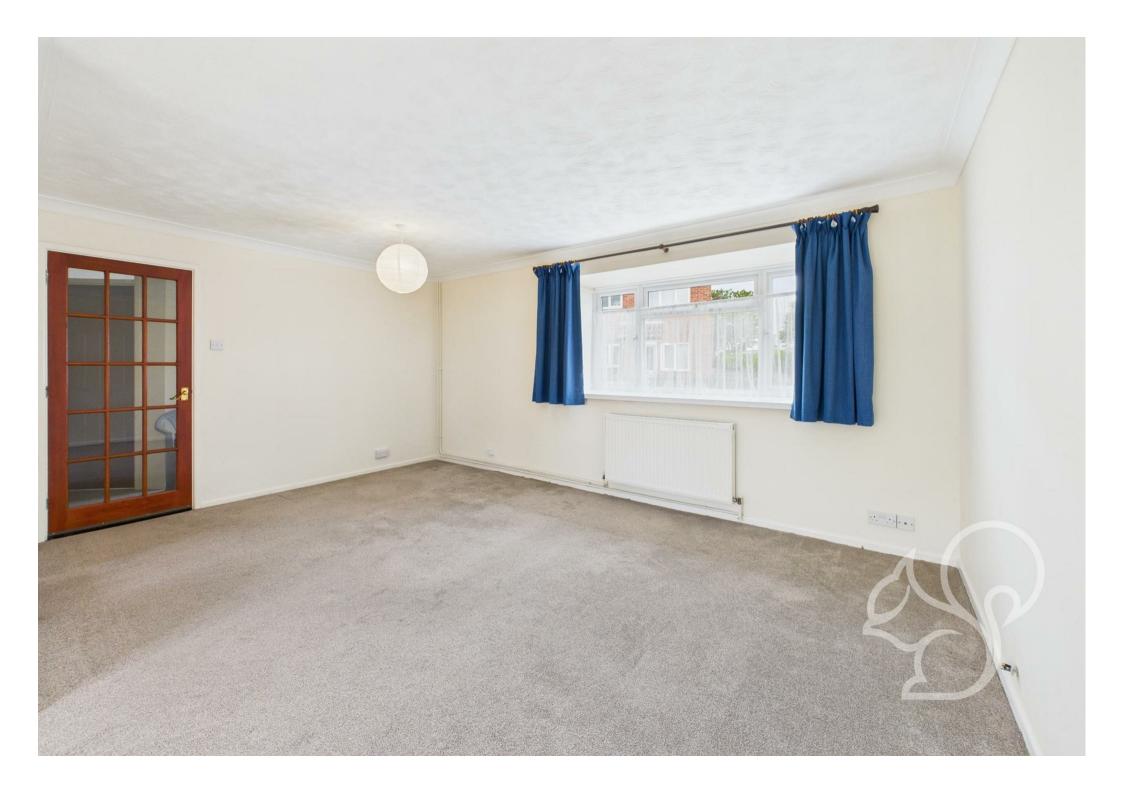

The property boasts a generous L-shaped living area with a large front-facing window and sliding doors that open directly onto the rear garden, creating a bright and airy space ideal for relaxation and entertaining. The kitchen has a traditional finish and offers a range of wall and base units topped with stone-effect work surfaces, tiled splashbacks, space for appliances, and an inset stainless steel sink and drainer unit. The principal bedroom provides ample space for a double bed, while the second bedroom-currently arranged as a single-benefits from its own side entrance and private shower room, offering flexibility as a guest suite or potential home office. A family bathroom completes the internal accommodation comprising of a panel bath, low level WC and wash hand basin. Externally, the property benefits from a generous front garden, predominantly laid to lawn. To the rear, you'll find a lowmaintenance paved area—perfect for summer BBQs and al fresco dining. A rear gate provides convenient access, along with rear entry to the garage.