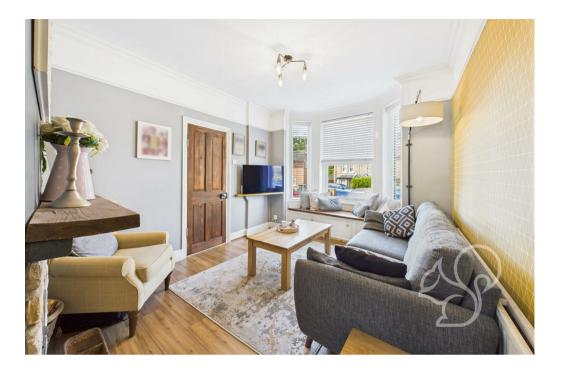

To the front, the property offers a practical shingle driveway providing off-road parking. Entry is gained via an internal entrance hall, setting the tone with a welcoming feel that continues throughout the home. The bay-fronted living room is positioned at the front of the property and exudes character, featuring a woodburning stove set within an exposed brick surround and hearth– perfect for cosy evenings. Flowing seamlessly from the living area is a well-proportioned dining room, ideal for entertaining, with stairs rising to the first floor. To the rear sits the traditionally styled kitchen, boasting sleek white base-mounted cabinets, rich timber work surfaces, a butler-style sink with mixer tap, tiled splash backs, integral eye-level oven and a four-ring electric hob. A separate utility area offers additional storage and practicality. Upstairs, the property continues to impress with three double bedrooms, offering flexible accommodation for families or professionals. The family bathroom is tastefully appointed, featuring a panelled bath, low-level WC, and wash hand basin. The rear garden is a private and versatile space, split into two distinct areas. The first section features a paved patio with vibrant flower beds and space for seating, leading to a small lawn. The second area offers a decked dining space under a canopy, with a bark-covered play zone and garden storage—ideal for both entertaining and family life.