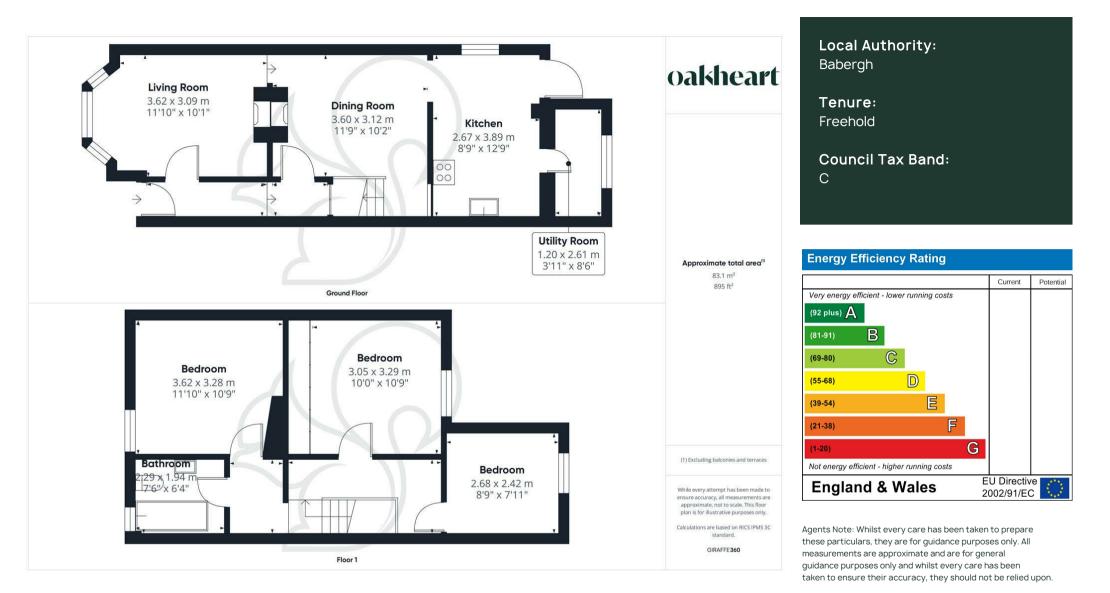

To the front, the property offers a practical shingle driveway providing off-road parking. Entry is gained via an internal entrance hall, setting the tone with a welcoming feel that continues throughout the home. The bay-fronted living room is positioned at the front of the property and exudes character, featuring a woodburning stove set within an exposed brick surround and hearth– perfect for cosy evenings. Flowing seamlessly from the living area is a well-proportioned dining room, ideal for entertaining, with stairs rising to the first floor. To the rear sits the traditionally styled kitchen, boasting sleek white base-mounted cabinets, rich timber work surfaces, a butler-style sink with mixer tap, tiled splash backs, integral eye-level oven and a four-ring electric hob. A separate utility area offers additional storage and practicality. Upstairs, the property continues to impress with three double bedrooms, offering flexible accommodation for families or professionals. The family bathroom is tastefully appointed, featuring a panelled bath, low-level WC, and wash hand basin. The rear garden is a private and versatile space, split into two distinct areas. The first section features a paved patio with vibrant flower beds and space for seating, leading to a small lawn. The second area offers a decked dining space under a canopy, with a bark-covered play zone and garden storage—ideal for both entertaining and family life.