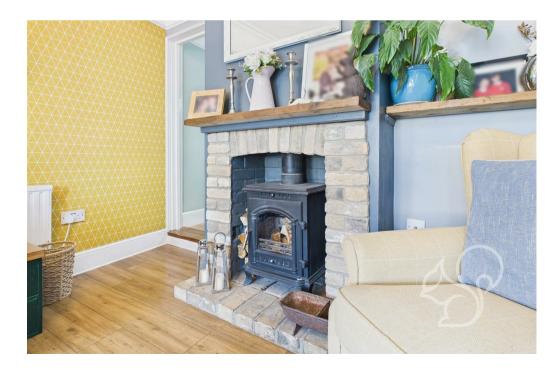

To the front, the property offers a practical shingle driveway providing off-road parking. Entry is gained via an internal entrance hall, setting the tone with a welcoming feel that continues throughout the home. The bay-fronted living room is positioned at the front of the property and exudes character, featuring a woodburning stove set within an exposed brick surround and hearth– perfect for cosy evenings. Flowing seamlessly from the living area is a well-proportioned dining room, ideal for entertaining, with stairs rising to the first floor. To the rear sits the traditionally styled kitchen, boasting sleek white base-mounted cabinets, rich timber work surfaces, a butler-style sink with mixer tap, tiled splash backs, integral eye-level oven and a four-ring electric hob. A separate utility area offers additional storage and practicality. Upstairs, the property continues to impress with three double bedrooms, offering flexible accommodation for families or professionals. The family bathroom is tastefully appointed, featuring a panelled bath, low-level WC, and wash hand basin. The rear garden is a private and versatile space, split into two distinct areas. The first section features a paved patio with vibrant flower beds and space for seating, leading to a small lawn. The second area offers a decked dining space under a canopy, with a bark-covered play zone and garden storage—ideal for both entertaining and family life.