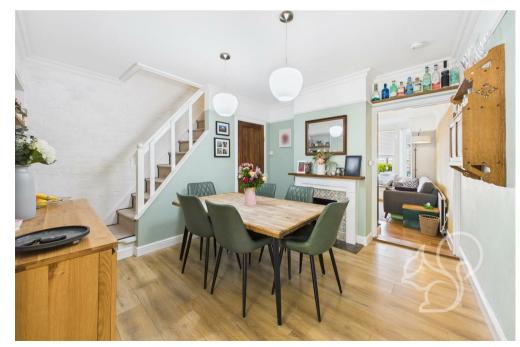

To the front, the property offers a practical shingle driveway providing off-road parking. Entry is gained via an internal entrance hall, setting the tone with a welcoming feel that continues throughout the home. The bay-fronted living room is positioned at the front of the property and exudes character, featuring a woodburning stove set within an exposed brick surround and hearth– perfect for cosy evenings. Flowing seamlessly from the living area is a well-proportioned dining room, ideal for entertaining, with stairs rising to the first floor. To the rear sits the traditionally styled kitchen, boasting sleek white base-mounted cabinets, rich timber work surfaces, a butler-style sink with mixer tap, tiled splash backs, integral eye-level oven and a four-ring electric hob. A separate utility area offers additional storage and practicality. Upstairs, the property continues to impress with three double bedrooms, offering flexible accommodation for families or professionals. The family bathroom is tastefully appointed, featuring a panelled bath, low-level WC, and wash hand basin. The rear garden is a private and versatile space, split into two distinct areas. The first section features a paved patio with vibrant flower beds and space for seating, leading to a small lawn. The second area offers a decked dining space under a canopy, with a bark-covered play zone and garden storage—ideal for both entertaining and family life.