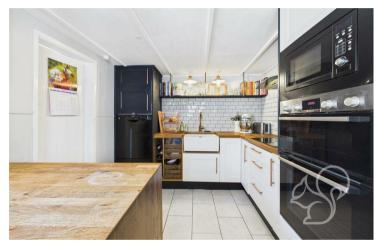

To the front, the property offers a practical shingle driveway providing off-road parking. Entry is gained via an internal entrance hall, setting the tone with a welcoming feel that continues throughout the home. The bay-fronted living room is positioned at the front of the property and exudes character, featuring a woodburning stove set within an exposed brick surround and hearth– perfect for cosy evenings. Flowing seamlessly from the living area is a well-proportioned dining room, ideal for entertaining, with stairs rising to the first floor. To the rear sits the traditionally styled kitchen, boasting sleek white base-mounted cabinets, rich timber work surfaces, a butler-style sink with mixer tap, tiled splash backs, integral eye-level oven and a four-ring electric hob. A separate utility area offers additional storage and practicality. Upstairs, the property continues to impress with three double bedrooms, offering flexible accommodation for families or professionals. The family bathroom is tastefully appointed, featuring a panelled bath, low-level WC, and wash hand basin. The rear garden is a private and versatile space, split into two distinct areas. The first section features a paved patio with vibrant flower beds and space for seating, leading to a small lawn. The second area offers a decked dining space under a canopy, with a bark-covered play zone and garden storage—ideal for both entertaining and family life.