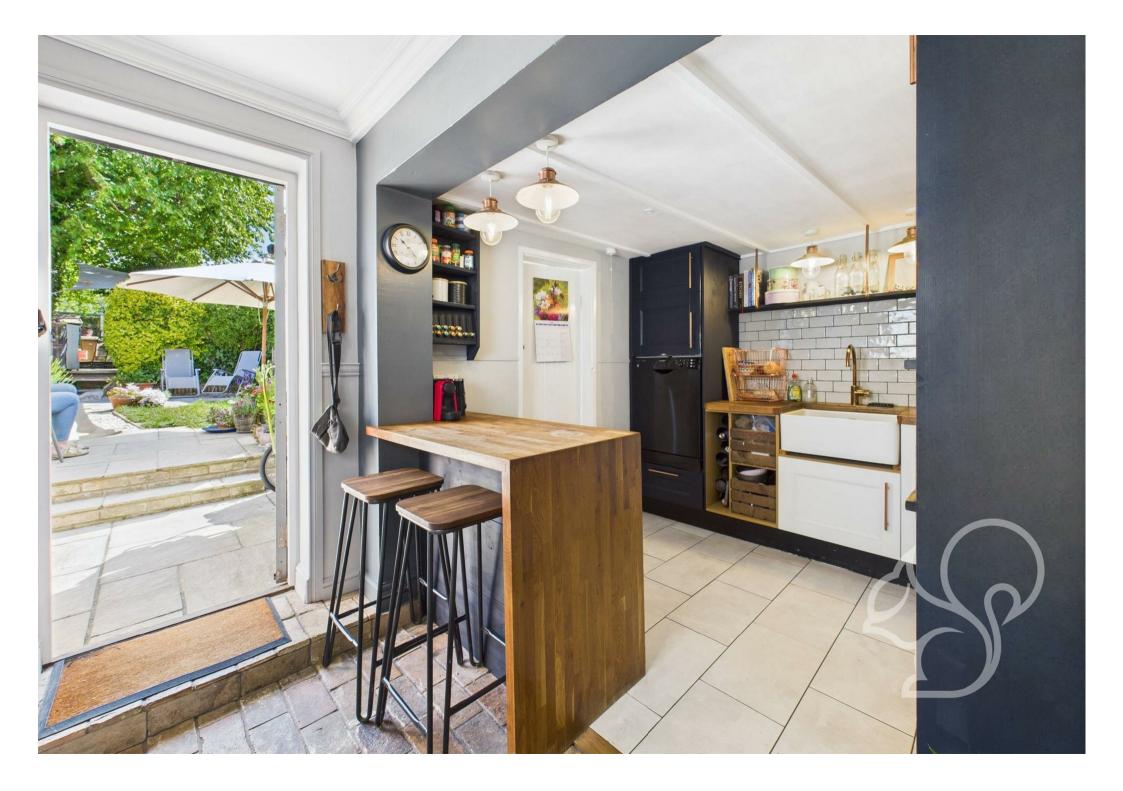

To the front, the property offers a practical shingle driveway providing off-road parking. Entry is gained via an internal entrance hall, setting the tone with a welcoming feel that continues throughout the home. The bay-fronted living room is positioned at the front of the property and exudes character, featuring a woodburning stove set within an exposed brick surround and hearth– perfect for cosy evenings. Flowing seamlessly from the living area is a well-proportioned dining room, ideal for entertaining, with stairs rising to the first floor. To the rear sits the traditionally styled kitchen, boasting sleek white base-mounted cabinets, rich timber work surfaces, a butler-style sink with mixer tap, tiled splash backs, integral eye-level oven and a four-ring electric hob. A separate utility area offers additional storage and practicality. Upstairs, the property continues to impress with three double bedrooms, offering flexible accommodation for families or professionals. The family bathroom is tastefully appointed, featuring a panelled bath, low-level WC, and wash hand basin. The rear garden is a private and versatile space, split into two distinct areas. The first section features a paved patio with vibrant flower beds and space for seating, leading to a small lawn. The second area offers a decked dining space under a canopy, with a bark-covered play zone and garden storage—ideal for both entertaining and family life.