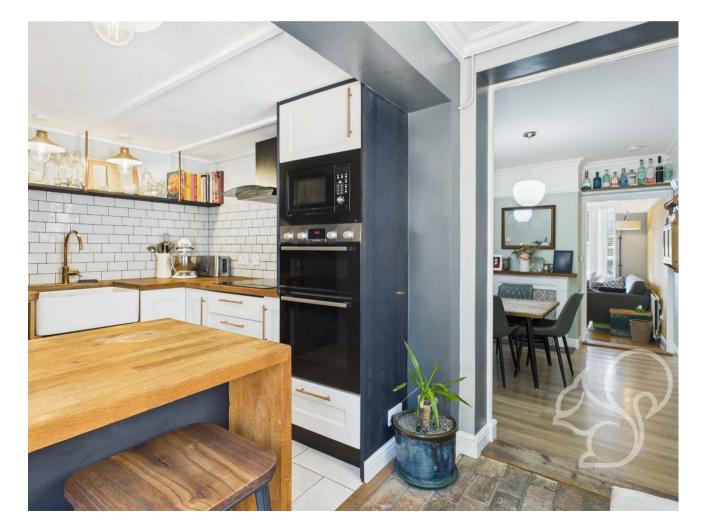

To the front, the property offers a practical shingle driveway providing off-road parking. Entry is gained via an internal entrance hall, setting the tone with a welcoming feel that continues throughout the home. The bay-fronted living room is positioned at the front of the property and exudes character, featuring a woodburning stove set within an exposed brick surround and hearth– perfect for cosy evenings. Flowing seamlessly from the living area is a well-proportioned dining room, ideal for entertaining, with stairs rising to the first floor. To the rear sits the traditionally styled kitchen, boasting sleek white base-mounted cabinets, rich timber work surfaces, a butler-style sink with mixer tap, tiled splash backs, integral eye-level oven and a four-ring electric hob. A separate utility area offers additional storage and practicality. Upstairs, the property continues to impress with three double bedrooms, offering flexible accommodation for families or professionals. The family bathroom is tastefully appointed, featuring a panelled bath, low-level WC, and wash hand basin. The rear garden is a private and versatile space, split into two distinct areas. The first section features a paved patio with vibrant flower beds and space for seating, leading to a small lawn. The second area offers a decked dining space under a canopy, with a bark-covered play zone and garden storage—ideal for both entertaining and family life.