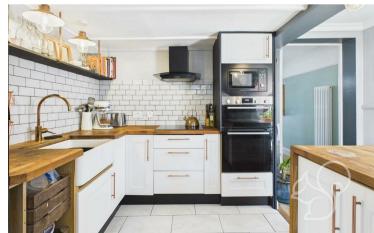

To the front, the property offers a practical shingle driveway providing off-road parking. Entry is gained via an internal entrance hall, setting the tone with a welcoming feel that continues throughout the home. The bay-fronted living room is positioned at the front of the property and exudes character, featuring a woodburning stove set within an exposed brick surround and hearth– perfect for cosy evenings. Flowing seamlessly from the living area is a well-proportioned dining room, ideal for entertaining, with stairs rising to the first floor. To the rear sits the traditionally styled kitchen, boasting sleek white base-mounted cabinets, rich timber work surfaces, a butler-style sink with mixer tap, tiled splash backs, integral eye-level oven and a four-ring electric hob. A separate utility area offers additional storage and practicality. Upstairs, the property continues to impress with three double bedrooms, offering flexible accommodation for families or professionals. The family bathroom is tastefully appointed, featuring a panelled bath, low-level WC, and wash hand basin. The rear garden is a private and versatile space, split into two distinct areas. The first section features a paved patio with vibrant flower beds and space for seating, leading to a small lawn. The second area offers a decked dining space under a canopy, with a bark-covered play zone and garden storage—ideal for both entertaining and family life.