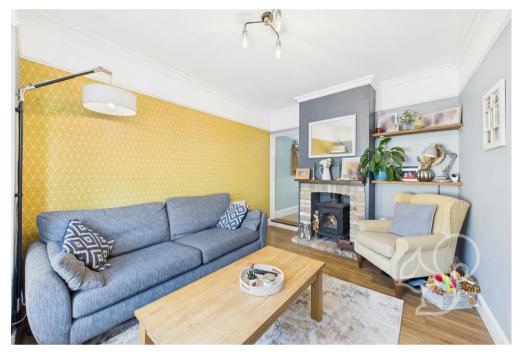

To the front, the property offers a practical shingle driveway providing off-road parking. Entry is gained via an internal entrance hall, setting the tone with a welcoming feel that continues throughout the home. The bay-fronted living room is positioned at the front of the property and exudes character, featuring a woodburning stove set within an exposed brick surround and hearth– perfect for cosy evenings. Flowing seamlessly from the living area is a well-proportioned dining room, ideal for entertaining, with stairs rising to the first floor. To the rear sits the traditionally styled kitchen, boasting sleek white base-mounted cabinets, rich timber work surfaces, a butler-style sink with mixer tap, tiled splash backs, integral eye-level oven and a four-ring electric hob. A separate utility area offers additional storage and practicality. Upstairs, the property continues to impress with three double bedrooms, offering flexible accommodation for families or professionals. The family bathroom is tastefully appointed, featuring a panelled bath, low-level WC, and wash hand basin. The rear garden is a private and versatile space, split into two distinct areas. The first section features a paved patio with vibrant flower beds and space for seating, leading to a small lawn. The second area offers a decked dining space under a canopy, with a bark-covered play zone and garden storage—ideal for both entertaining and family life.