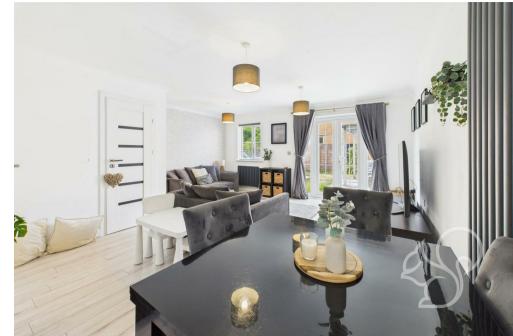

To the front of the property, a private driveway provides parking for two vehicles. Entry is gained via a welcoming entrance hall with stairs rising to the first floor and access to a ground floor WC. The heart of the home is the impressive open-plan kitchen/dining/living space. The contemporary kitchen is fitted with a stylish range of wall and base units, complemented by timber-effect work surfaces and tiled splashbacks. Appliances include an integral eye-level oven, four-ring electric hob, integrated fridge/freezer, and a striking black inset sink with a detachable mixer tap. The lounge area is located at the rear of the property and features double doors that open out onto the garden, creating a seamless flow between indoor and outdoor living. Upstairs, the property offers four well-proportioned bedrooms, three of which comfortably accommodate double beds. The principal bedroom benefits from its own modern ensuite shower room, while the remaining bedrooms are served by a family bathroom.