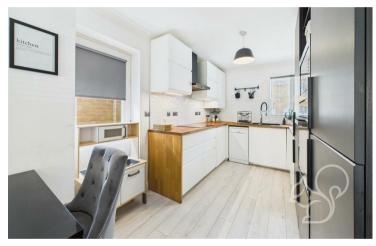

To the front of the property, a private driveway provides parking for two vehicles. Entry is gained via a welcoming entrance hall with stairs rising to the first floor and access to a ground floor WC. The heart of the home is the impressive open-plan kitchen/dining/living space. The contemporary kitchen is fitted with a stylish range of wall and base units, complemented by timber-effect work surfaces and tiled splashbacks. Appliances include an integral eye-level oven, four-ring electric hob, integrated fridge/freezer, and a striking black inset sink with a detachable mixer tap. The lounge area is located at the rear of the property and features double doors that open out onto the garden, creating a seamless flow between indoor and outdoor living. Upstairs, the property offers four well-proportioned bedrooms, three of which comfortably accommodate double beds. The principal bedroom benefits from its own modern ensuite shower room, while the remaining bedrooms are served by a family bathroom.