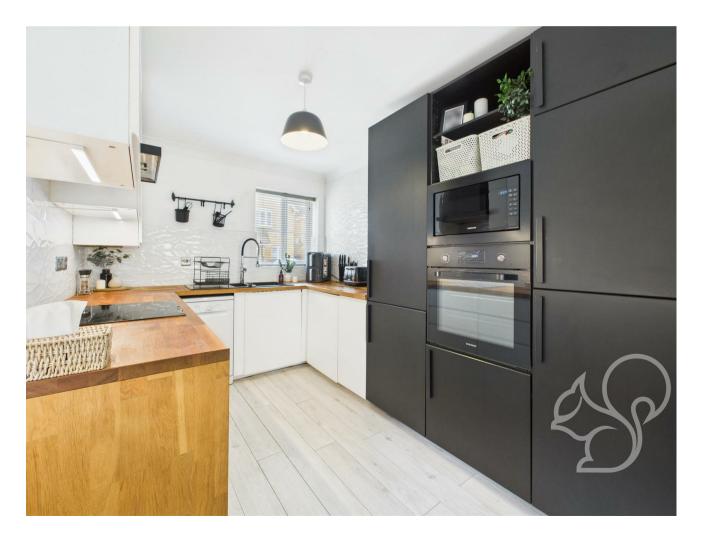

To the front of the property, a private driveway provides parking for two vehicles. Entry is gained via a welcoming entrance hall with stairs rising to the first floor and access to a ground floor WC. The heart of the home is the impressive open-plan kitchen/dining/living space. The contemporary kitchen is fitted with a stylish range of wall and base units, complemented by timber-effect work surfaces and tiled splashbacks. Appliances include an integral eye-level oven, four-ring electric hob, integrated fridge/freezer, and a striking black inset sink with a detachable mixer tap. The lounge area is located at the rear of the property and features double doors that open out onto the garden, creating a seamless flow between indoor and outdoor living. Upstairs, the property offers four well-proportioned bedrooms, three of which comfortably accommodate double beds. The principal bedroom benefits from its own modern ensuite shower room, while the remaining bedrooms are served by a family bathroom.