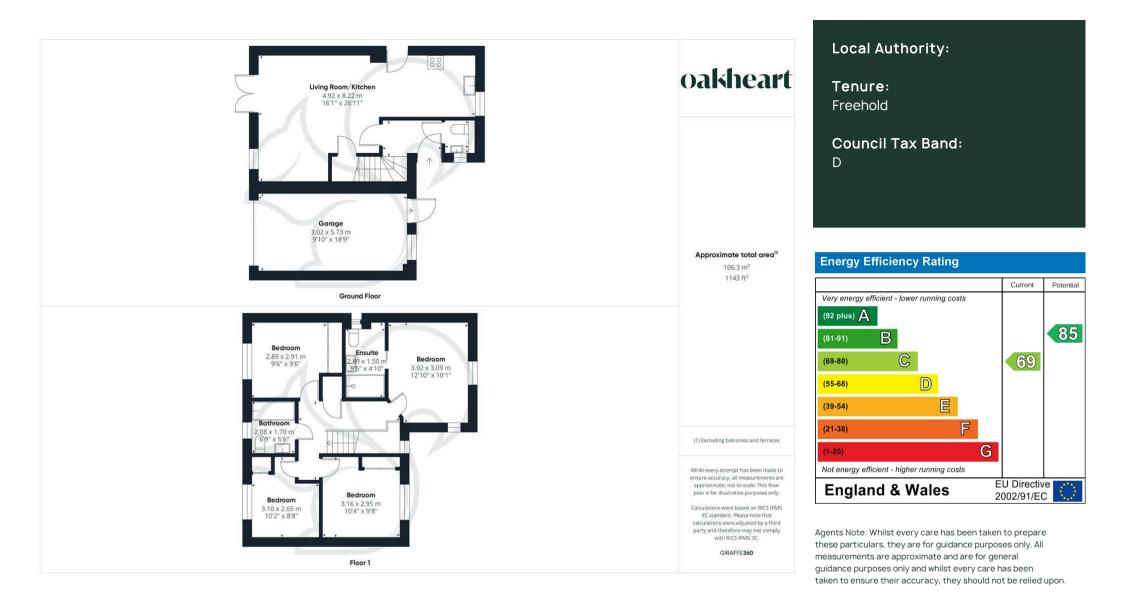

To the front of the property, a private driveway provides parking for two vehicles. Entry is gained via a welcoming entrance hall with stairs rising to the first floor and access to a ground floor WC. The heart of the home is the impressive open-plan kitchen/dining/living space. The contemporary kitchen is fitted with a stylish range of wall and base units, complemented by timber-effect work surfaces and tiled splashbacks. Appliances include an integral eye-level oven, four-ring electric hob, integrated fridge/freezer, and a striking black inset sink with a detachable mixer tap. The lounge area is located at the rear of the property and features double doors that open out onto the garden, creating a seamless flow between indoor and outdoor living. Upstairs, the property offers four well-proportioned bedrooms, three of which comfortably accommodate double beds. The principal bedroom benefits from its own modern ensuite shower room, while the remaining bedrooms are served by a family bathroom.

The rear garden is predominantly laid to lawn with a raised decked seating area, perfect for alfresco dining or entertaining. There is also convenient rear access into the integral garage.

Call Oakheart today to arrange your viewing!