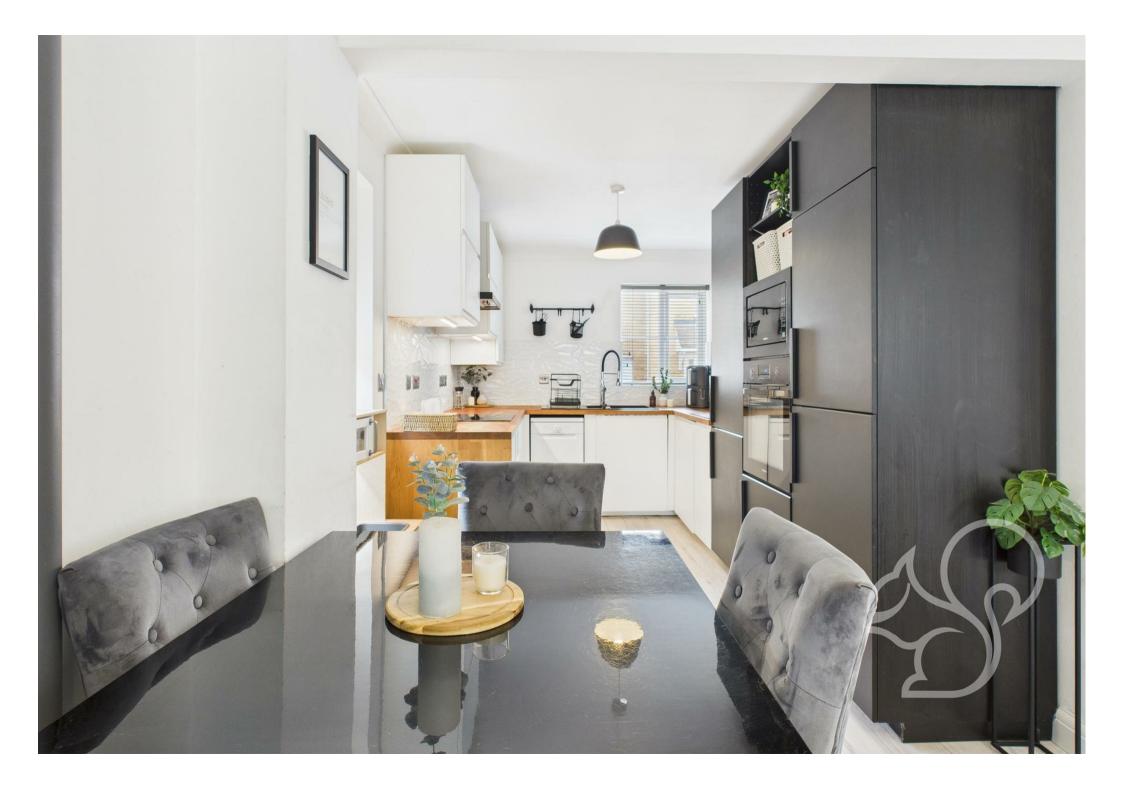

To the front of the property, a private driveway provides parking for two vehicles. Entry is gained via a welcoming entrance hall with stairs rising to the first floor and access to a ground floor WC. The heart of the home is the impressive open-plan kitchen/dining/living space. The contemporary kitchen is fitted with a stylish range of wall and base units, complemented by timber-effect work surfaces and tiled splashbacks. Appliances include an integral eye-level oven, four-ring electric hob, integrated fridge/freezer, and a striking black inset sink with a detachable mixer tap. The lounge area is located at the rear of the property and features double doors that open out onto the garden, creating a seamless flow between indoor and outdoor living. Upstairs, the property offers four well-proportioned bedrooms, three of which comfortably accommodate double beds. The principal bedroom benefits from its own modern ensuite shower room, while the remaining bedrooms are served by a family bathroom.