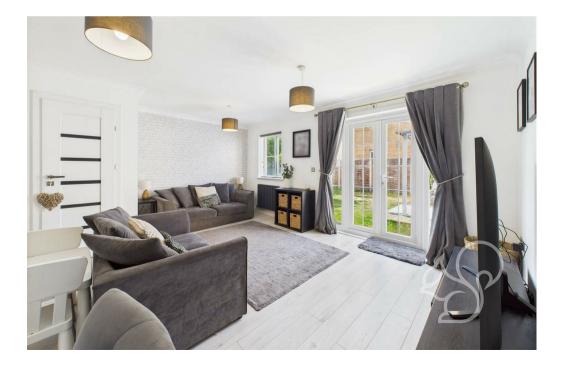

To the front of the property, a private driveway provides parking for two vehicles. Entry is gained via a welcoming entrance hall with stairs rising to the first floor and access to a ground floor WC. The heart of the home is the impressive open-plan kitchen/dining/living space. The contemporary kitchen is fitted with a stylish range of wall and base units, complemented by timber-effect work surfaces and tiled splashbacks. Appliances include an integral eye-level oven, four-ring electric hob, integrated fridge/freezer, and a striking black inset sink with a detachable mixer tap. The lounge area is located at the rear of the property and features double doors that open out onto the garden, creating a seamless flow between indoor and outdoor living. Upstairs, the property offers four well-proportioned bedrooms, three of which comfortably accommodate double beds. The principal bedroom benefits from its own modern ensuite shower room, while the remaining bedrooms are served by a family bathroom.