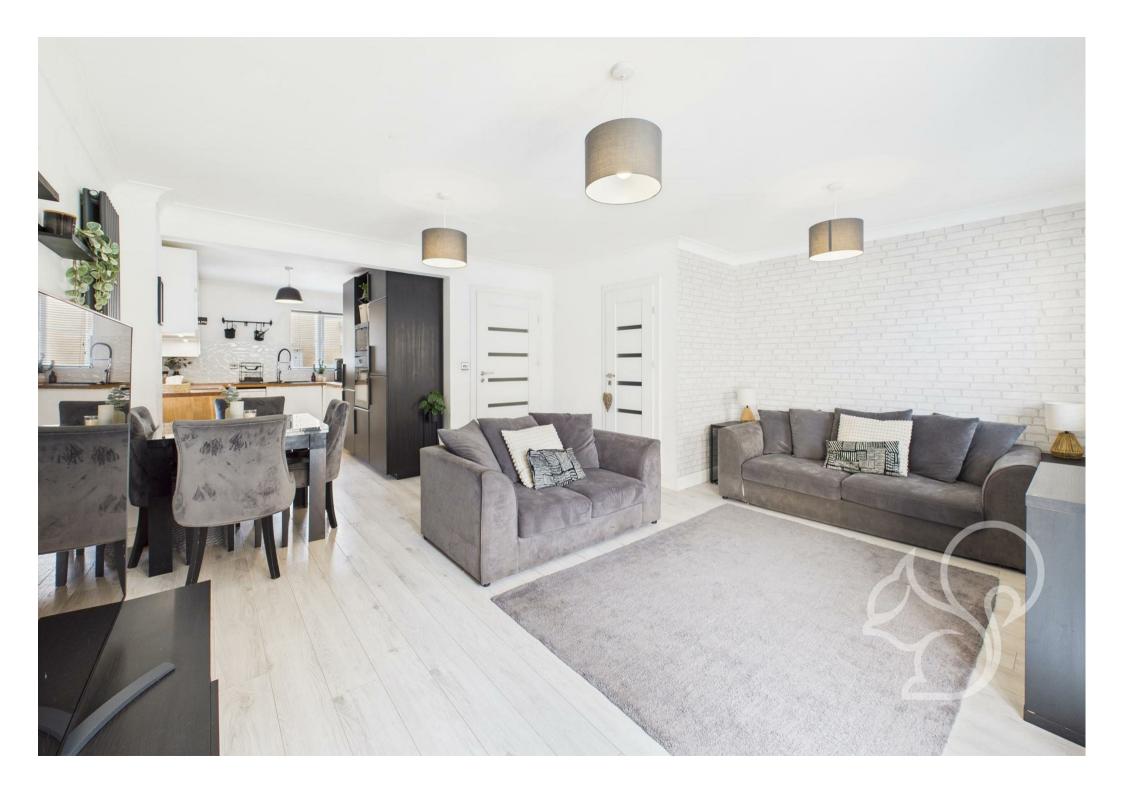

To the front of the property, a private driveway provides parking for two vehicles. Entry is gained via a welcoming entrance hall with stairs rising to the first floor and access to a ground floor WC. The heart of the home is the impressive open-plan kitchen/dining/living space. The contemporary kitchen is fitted with a stylish range of wall and base units, complemented by timber-effect work surfaces and tiled splashbacks. Appliances include an integral eye-level oven, four-ring electric hob, integrated fridge/freezer, and a striking black inset sink with a detachable mixer tap. The lounge area is located at the rear of the property and features double doors that open out onto the garden, creating a seamless flow between indoor and outdoor living. Upstairs, the property offers four well-proportioned bedrooms, three of which comfortably accommodate double beds. The principal bedroom benefits from its own modern ensuite shower room, while the remaining bedrooms are served by a family bathroom.