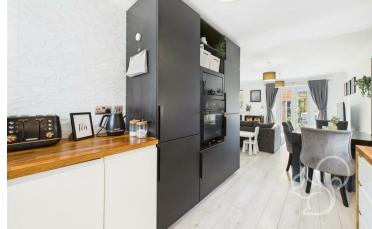

To the front of the property, a private driveway provides parking for two vehicles. Entry is gained via a welcoming entrance hall with stairs rising to the first floor and access to a ground floor WC. The heart of the home is the impressive open-plan kitchen/dining/living space. The contemporary kitchen is fitted with a stylish range of wall and base units, complemented by timber-effect work surfaces and tiled splashbacks. Appliances include an integral eye-level oven, four-ring electric hob, integrated fridge/freezer, and a striking black inset sink with a detachable mixer tap. The lounge area is located at the rear of the property and features double doors that open out onto the garden, creating a seamless flow between indoor and outdoor living. Upstairs, the property offers four well-proportioned bedrooms, three of which comfortably accommodate double beds. The principal bedroom benefits from its own modern ensuite shower room, while the remaining bedrooms are served by a family bathroom.