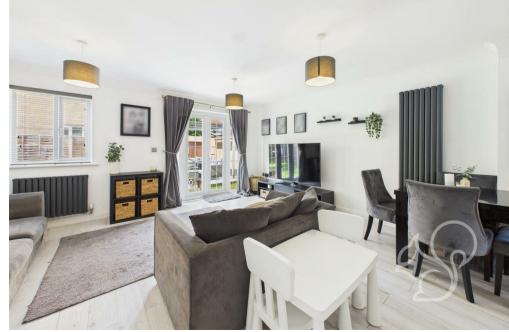

To the front of the property, a private driveway provides parking for two vehicles. Entry is gained via a welcoming entrance hall with stairs rising to the first floor and access to a ground floor WC. The heart of the home is the impressive open-plan kitchen/dining/living space. The contemporary kitchen is fitted with a stylish range of wall and base units, complemented by timber-effect work surfaces and tiled splashbacks. Appliances include an integral eye-level oven, four-ring electric hob, integrated fridge/freezer, and a striking black inset sink with a detachable mixer tap. The lounge area is located at the rear of the property and features double doors that open out onto the garden, creating a seamless flow between indoor and outdoor living. Upstairs, the property offers four well-proportioned bedrooms, three of which comfortably accommodate double beds. The principal bedroom benefits from its own modern ensuite shower room, while the remaining bedrooms are served by a family bathroom.