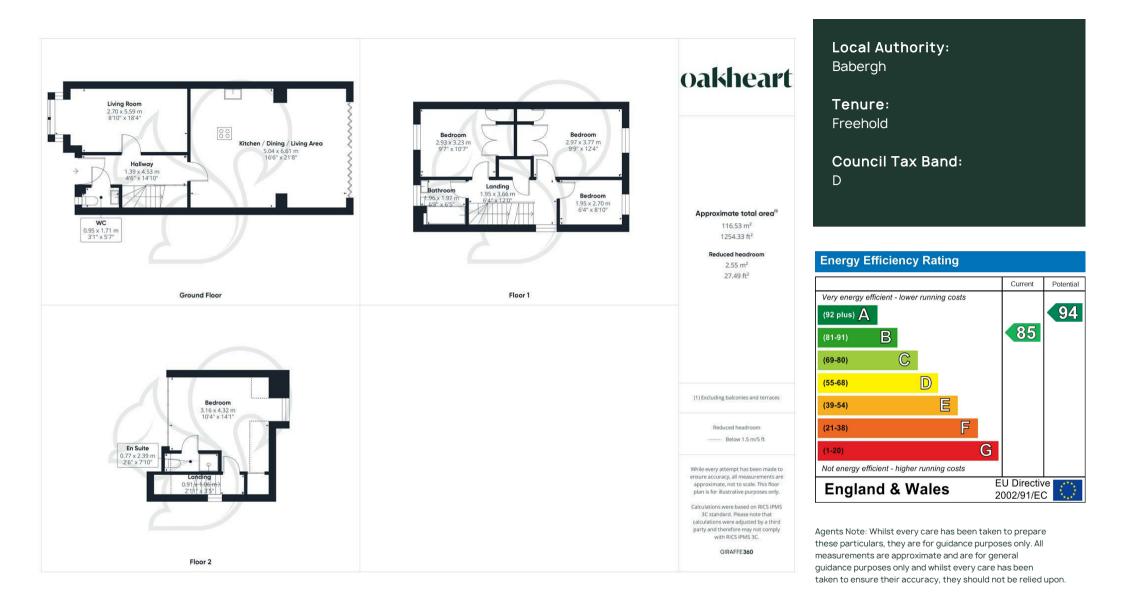

Discover practical living in this four-bedroom family home, ideally situated just a stone's throw from the vibrant Sudbury Town Centre. This energy-efficient property offers an open-plan design, spacious bedrooms—including a luxurious master suite—and the convenience of off-road parking.

As you step inside, you're greeted by a welcoming hallway and a convenient downstairs cloakroom. To your left, you'll find the living room, enhanced by an expansive window that bathes the space in natural light.

Transitioning to the kitchen/family area, you'll find a light and airy space featuring underfloor heating, quartz work surfaces with white cabinetry, while the centrepiece is an island has an inset hob and extractor unit. Additional highlights include an eye-level oven and a full-height fridge/freezer, all seamlessly integrated. Bi-folding doors open up to the rear garden, creating a harmonious flow between indoor and outdoor living, with Velux windows allowing sunlight to pour in.

Venture upstairs to discover three well-appointed bedrooms and a stylish family bathroom. The second bedroom overlooks the front aspect, while bedrooms three and four offer views of the rear garden. The family bathroom features grey tiling, a panelled bathtub with twin shower over, a hand wash basin, and a low-level WC. Ascend to the second floor, where you'll find the master bedroom. This spacious room is adorned with ample built-in wardrobes and Velux windows, flooding the space with light. A private en-suite adds an

## extra touch of convenience.

Outside, the patio extends from the Kitchen/Dining Room, creating an ideal space for entertaining. A gentle ascent leads you to the second tier of the garden with additional seating areas, styled in patio stone. The remaining garden is laid to lawn.

Completing this home is off-street parking, conveniently located on a blockpaved driveway at the front of the property.

Oakheart Sudbury 01787 322 322 sudbury@oakheart.co.uk 18 Market Hill, Sudbury, Suffolk, CO10 2EA