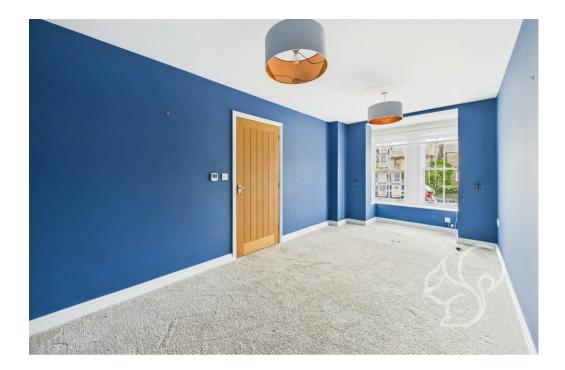

As you step inside, you're greeted by a welcoming hallway and a convenient downstairs cloakroom. To your left, you'll find the living room, enhanced by an expansive window that bathes the space in natural light.