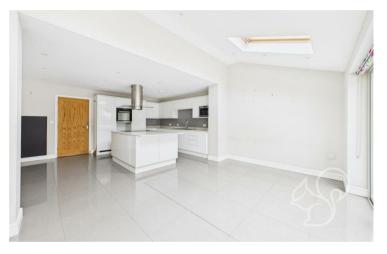

Transitioning to the kitchen/family area, you'll find a light and airy space featuring underfloor heating, quartz work surfaces with white cabinetry, while the centrepiece is an island has an inset hob and extractor unit. Additional highlights include an eye-level oven and a full-height fridge/freezer, all seamlessly integrated. Bi-folding doors open up to the rear garden, creating a harmonious flow between indoor and outdoor living, with Velux windows allowing sunlight to pour in.