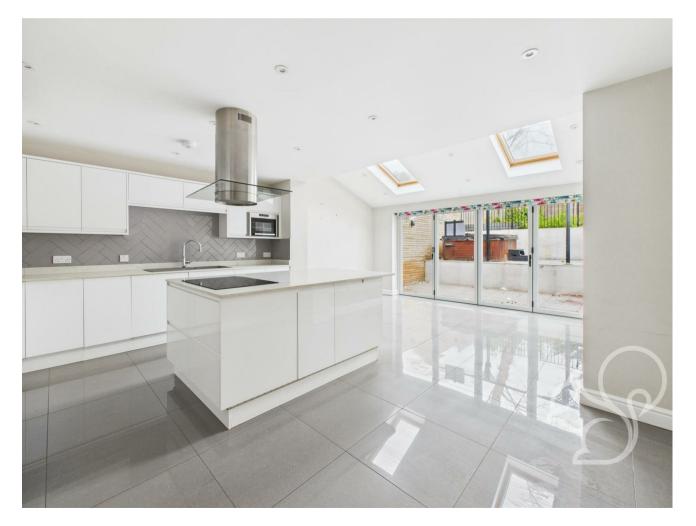

Transitioning to the kitchen/family area, you'll find a light and airy space featuring underfloor heating, quartz work surfaces with white cabinetry, while the centrepiece is an island has an inset hob and extractor unit. Additional highlights include an eye-level oven and a full-height fridge/freezer, all seamlessly integrated. Bi-folding doors open up to the rear garden, creating a harmonious flow between indoor and outdoor living, with Velux windows allowing sunlight to pour in.