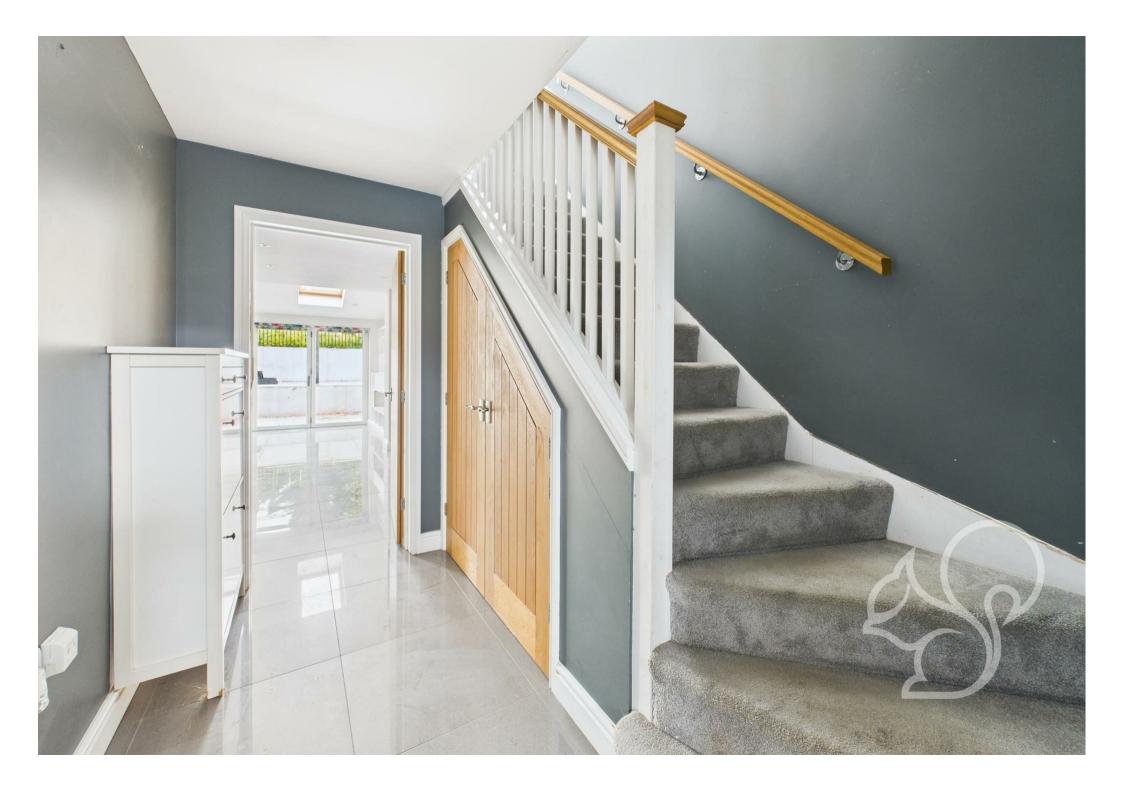

As you step inside, you're greeted by a welcoming hallway and a convenient downstairs cloakroom. To your left, you'll find the living room, enhanced by an expansive window that bathes the space in natural light.