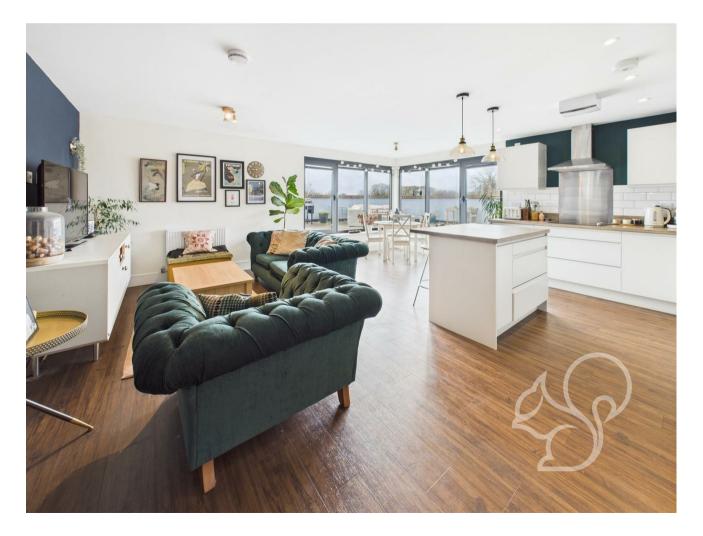

Boasting high-end finishes and a thoughtfully designed layout, this stylish home features two generously sized bedrooms, including a private en-suite to the principal bedroom, as well as a stunning openplan living area that opens out onto a spectacular south-facing sun terrace running the full width of the property and offering the ideal space for outdoor entertaining or relaxing in the sunshine. Upon entry, a spacious and welcoming hallway creates a grand first impression, setting the tone for the rest of this beautifully presented home. To the right, the principal bedroom features dual windows overlooking the terrace, luxurious carpeting, ample storage, and a contemporary en-suite shower room with sleek tiling, a walk-in shower, low-level WC, and a modern sink. The second bedroom also benefits from excellent proportions and a bright outlook, ideal as a guest room, home office or dressing room. The main bathroom continues the stylish finish, complete with a full-size bath and overhead shower, a low-level WC, modern sink unit, and attractive wood-effect flooring. At the rear of the apartment, the home opens into a stunning open-plan kitchen, lounge, and dining space. The kitchen is fitted with a central breakfast island, integrated appliances including twin ovens and an induction hob with extractor, modern units and tiled splashbacks, all illuminated with elegant LED spotlighting. Floor-to-ceiling glazing and doors lead directly from the living space to the expansive private terrace.