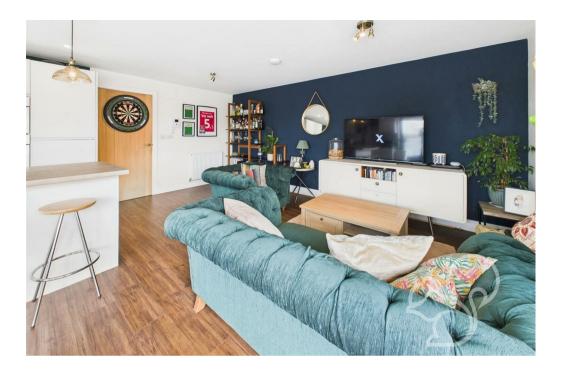

Boasting high-end finishes and a thoughtfully designed layout, this stylish home features two generously sized bedrooms, including a private en-suite to the principal bedroom, as well as a stunning openplan living area that opens out onto a spectacular south-facing sun terrace running the full width of the property and offering the ideal space for outdoor entertaining or relaxing in the sunshine. Upon entry, a spacious and welcoming hallway creates a grand first impression, setting the tone for the rest of this beautifully presented home. To the right, the principal bedroom features dual windows overlooking the terrace, luxurious carpeting, ample storage, and a contemporary en-suite shower room with sleek tiling, a walk-in shower, low-level WC, and a modern sink. The second bedroom also benefits from excellent proportions and a bright outlook, ideal as a guest room, home office or dressing room. The main bathroom continues the stylish finish, complete with a full-size bath and overhead shower, a low-level WC, modern sink unit, and attractive wood-effect flooring. At the rear of the apartment, the home opens into a stunning open-plan kitchen, lounge, and dining space. The kitchen is fitted with a central breakfast island, integrated appliances including twin ovens and an induction hob with extractor, modern units and tiled splashbacks, all illuminated with elegant LED spotlighting. Floor-to-ceiling glazing and doors lead directly from the living space to the expansive private terrace.