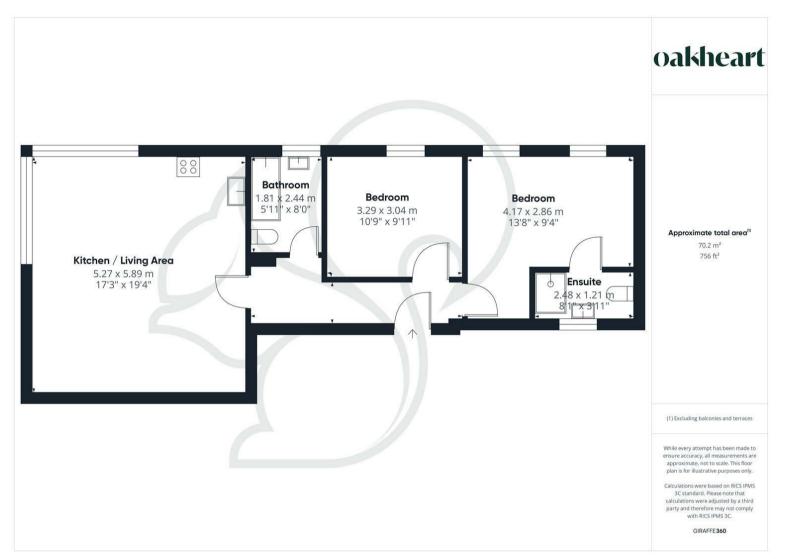

Boasting high-end finishes and a thoughtfully designed layout, this stylish home features two generously sized bedrooms, including a private en-suite to the principal bedroom, as well as a stunning openplan living area that opens out onto a spectacular south-facing sun terrace running the full width of the property and offering the ideal space for outdoor entertaining or relaxing in the sunshine. Upon entry, a spacious and welcoming hallway creates a grand first impression, setting the tone for the rest of this beautifully presented home. To the right, the principal bedroom features dual windows overlooking the terrace, luxurious carpeting, ample storage, and a contemporary en-suite shower room with sleek tiling, a walk-in shower, low-level WC, and a modern sink. The second bedroom also benefits from excellent proportions and a bright outlook, ideal as a guest room, home office or dressing room. The main bathroom continues the stylish finish, complete with a full-size bath and overhead shower, a low-level WC, modern sink unit, and attractive wood-effect flooring. At the rear of the apartment, the home opens into a stunning open-plan kitchen, lounge, and dining space. The kitchen is fitted with a central breakfast island, integrated appliances including twin ovens and an induction hob with extractor, modern units and tiled splashbacks, all illuminated with elegant LED spotlighting. Floor-to-ceiling glazing and doors lead directly from the living space to the expansive private terrace.