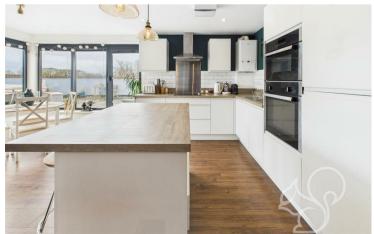

Boasting high-end finishes and a thoughtfully designed layout, this stylish home features two generously sized bedrooms, including a private en-suite to the principal bedroom, as well as a stunning openplan living area that opens out onto a spectacular south-facing sun terrace running the full width of the property and offering the ideal space for outdoor entertaining or relaxing in the sunshine. Upon entry, a spacious and welcoming hallway creates a grand first impression, setting the tone for the rest of this beautifully presented home. To the right, the principal bedroom features dual windows overlooking the terrace, luxurious carpeting, ample storage, and a contemporary en-suite shower room with sleek tiling, a walk-in shower, low-level WC, and a modern sink. The second bedroom also benefits from excellent proportions and a bright outlook, ideal as a guest room, home office or dressing room. The main bathroom continues the stylish finish, complete with a full-size bath and overhead shower, a low-level WC, modern sink unit, and attractive wood-effect flooring. At the rear of the apartment, the home opens into a stunning open-plan kitchen, lounge, and dining space. The kitchen is fitted with a central breakfast island, integrated appliances including twin ovens and an induction hob with extractor, modern units and tiled splashbacks, all illuminated with elegant LED spotlighting. Floor-to-ceiling glazing and doors lead directly from the living space to the expansive private terrace.