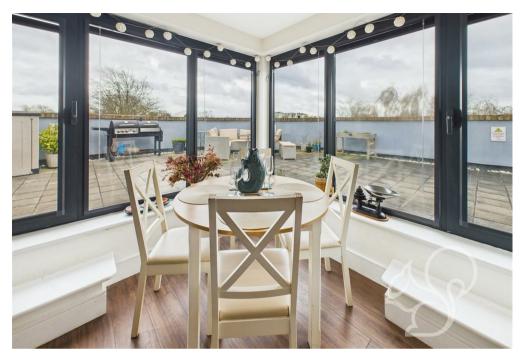

Boasting high-end finishes and a thoughtfully designed layout, this stylish home features two generously sized bedrooms, including a private en-suite to the principal bedroom, as well as a stunning openplan living area that opens out onto a spectacular south-facing sun terrace running the full width of the property and offering the ideal space for outdoor entertaining or relaxing in the sunshine. Upon entry, a spacious and welcoming hallway creates a grand first impression, setting the tone for the rest of this beautifully presented home. To the right, the principal bedroom features dual windows overlooking the terrace, luxurious carpeting, ample storage, and a contemporary en-suite shower room with sleek tiling, a walk-in shower, low-level WC, and a modern sink. The second bedroom also benefits from excellent proportions and a bright outlook, ideal as a guest room, home office or dressing room. The main bathroom continues the stylish finish, complete with a full-size bath and overhead shower, a low-level WC, modern sink unit, and attractive wood-effect flooring. At the rear of the apartment, the home opens into a stunning open-plan kitchen, lounge, and dining space. The kitchen is fitted with a central breakfast island, integrated appliances including twin ovens and an induction hob with extractor, modern units and tiled splashbacks, all illuminated with elegant LED spotlighting. Floor-to-ceiling glazing and doors lead directly from the living space to the expansive private terrace.