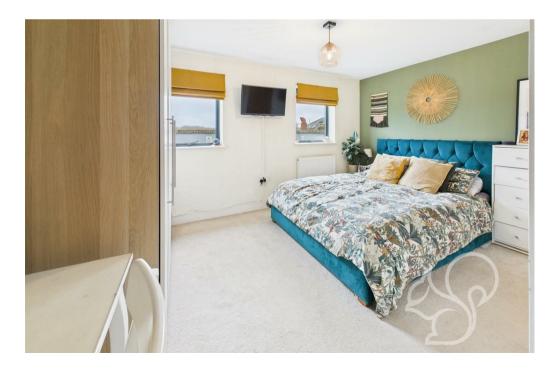

Boasting high-end finishes and a thoughtfully designed layout, this stylish home features two generously sized bedrooms, including a private en-suite to the principal bedroom, as well as a stunning openplan living area that opens out onto a spectacular south-facing sun terrace running the full width of the property and offering the ideal space for outdoor entertaining or relaxing in the sunshine. Upon entry, a spacious and welcoming hallway creates a grand first impression, setting the tone for the rest of this beautifully presented home. To the right, the principal bedroom features dual windows overlooking the terrace, luxurious carpeting, ample storage, and a contemporary en-suite shower room with sleek tiling, a walk-in shower, low-level WC, and a modern sink. The second bedroom also benefits from excellent proportions and a bright outlook, ideal as a guest room, home office or dressing room. The main bathroom continues the stylish finish, complete with a full-size bath and overhead shower, a low-level WC, modern sink unit, and attractive wood-effect flooring. At the rear of the apartment, the home opens into a stunning open-plan kitchen, lounge, and dining space. The kitchen is fitted with a central breakfast island, integrated appliances including twin ovens and an induction hob with extractor, modern units and tiled splashbacks, all illuminated with elegant LED spotlighting. Floor-to-ceiling glazing and doors lead directly from the living space to the expansive private terrace.