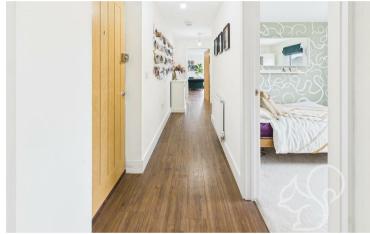

Boasting high-end finishes and a thoughtfully designed layout, this stylish home features two generously sized bedrooms, including a private en-suite to the principal bedroom, as well as a stunning openplan living area that opens out onto a spectacular south-facing sun terrace running the full width of the property and offering the ideal space for outdoor entertaining or relaxing in the sunshine. Upon entry, a spacious and welcoming hallway creates a grand first impression, setting the tone for the rest of this beautifully presented home. To the right, the principal bedroom features dual windows overlooking the terrace, luxurious carpeting, ample storage, and a contemporary en-suite shower room with sleek tiling, a walk-in shower, low-level WC, and a modern sink. The second bedroom also benefits from excellent proportions and a bright outlook, ideal as a guest room, home office or dressing room. The main bathroom continues the stylish finish, complete with a full-size bath and overhead shower, a low-level WC, modern sink unit, and attractive wood-effect flooring. At the rear of the apartment, the home opens into a stunning open-plan kitchen, lounge, and dining space. The kitchen is fitted with a central breakfast island, integrated appliances including twin ovens and an induction hob with extractor, modern units and tiled splashbacks, all illuminated with elegant LED spotlighting. Floor-to-ceiling glazing and doors lead directly from the living space to the expansive private terrace.