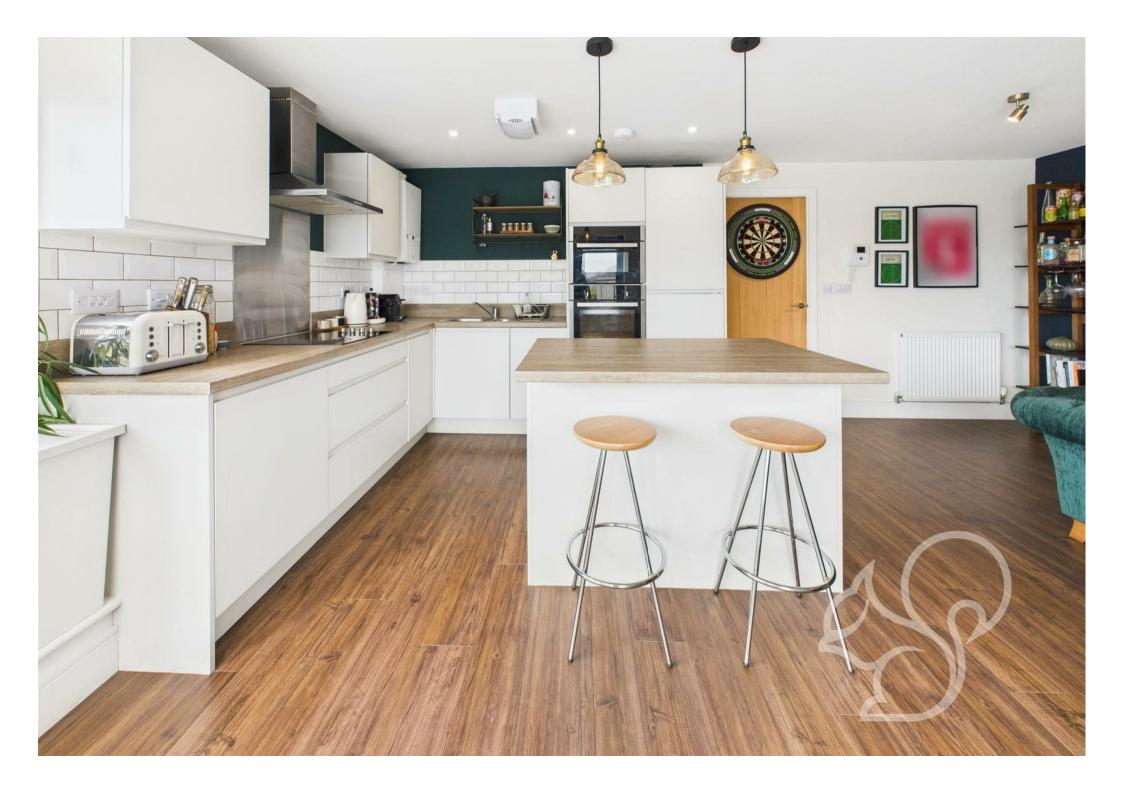

Boasting high-end finishes and a thoughtfully designed layout, this stylish home features two generously sized bedrooms, including a private en-suite to the principal bedroom, as well as a stunning openplan living area that opens out onto a spectacular south-facing sun terrace running the full width of the property and offering the ideal space for outdoor entertaining or relaxing in the sunshine. Upon entry, a spacious and welcoming hallway creates a grand first impression, setting the tone for the rest of this beautifully presented home. To the right, the principal bedroom features dual windows overlooking the terrace, luxurious carpeting, ample storage, and a contemporary en-suite shower room with sleek tiling, a walk-in shower, low-level WC, and a modern sink. The second bedroom also benefits from excellent proportions and a bright outlook, ideal as a guest room, home office or dressing room. The main bathroom continues the stylish finish, complete with a full-size bath and overhead shower, a low-level WC, modern sink unit, and attractive wood-effect flooring. At the rear of the apartment, the home opens into a stunning open-plan kitchen, lounge, and dining space. The kitchen is fitted with a central breakfast island, integrated appliances including twin ovens and an induction hob with extractor, modern units and tiled splashbacks, all illuminated with elegant LED spotlighting. Floor-to-ceiling glazing and doors lead directly from the living space to the expansive private terrace.