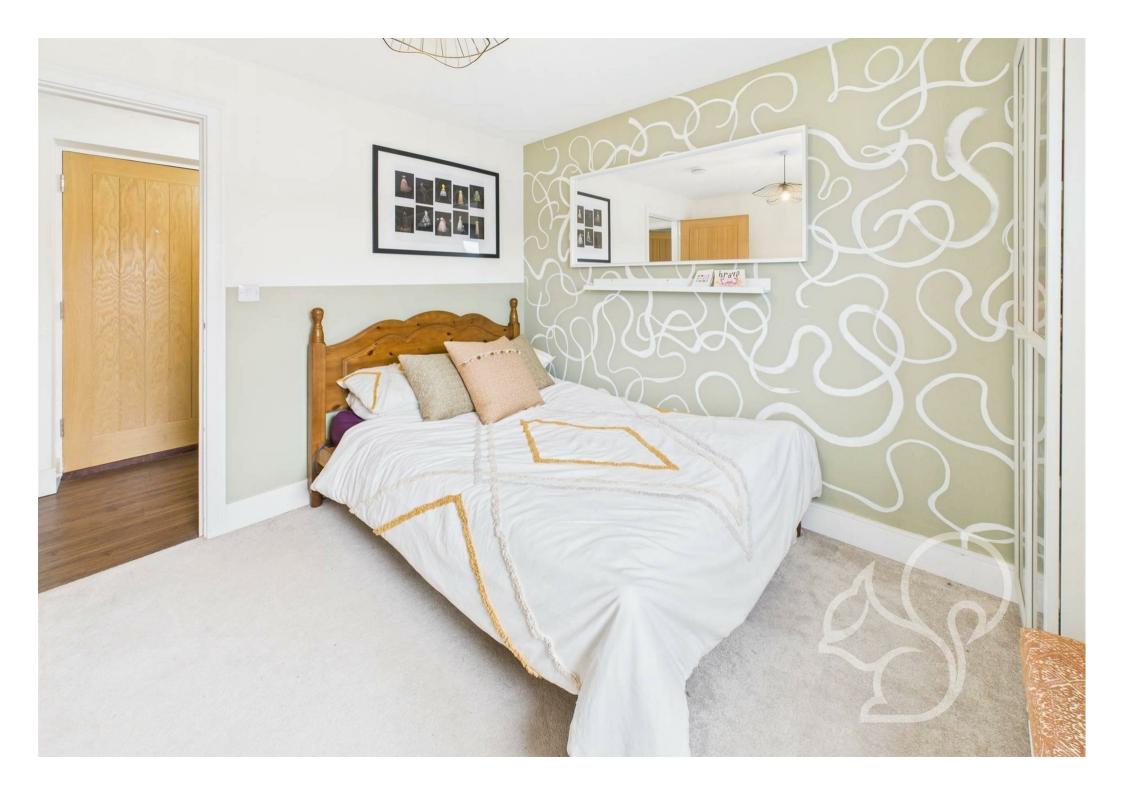

Boasting high-end finishes and a thoughtfully designed layout, this stylish home features two generously sized bedrooms, including a private en-suite to the principal bedroom, as well as a stunning openplan living area that opens out onto a spectacular south-facing sun terrace running the full width of the property and offering the ideal space for outdoor entertaining or relaxing in the sunshine. Upon entry, a spacious and welcoming hallway creates a grand first impression, setting the tone for the rest of this beautifully presented home. To the right, the principal bedroom features dual windows overlooking the terrace, luxurious carpeting, ample storage, and a contemporary en-suite shower room with sleek tiling, a walk-in shower, low-level WC, and a modern sink. The second bedroom also benefits from excellent proportions and a bright outlook, ideal as a guest room, home office or dressing room. The main bathroom continues the stylish finish, complete with a full-size bath and overhead shower, a low-level WC, modern sink unit, and attractive wood-effect flooring. At the rear of the apartment, the home opens into a stunning open-plan kitchen, lounge, and dining space. The kitchen is fitted with a central breakfast island, integrated appliances including twin ovens and an induction hob with extractor, modern units and tiled splashbacks, all illuminated with elegant LED spotlighting. Floor-to-ceiling glazing and doors lead directly from the living space to the expansive private terrace.