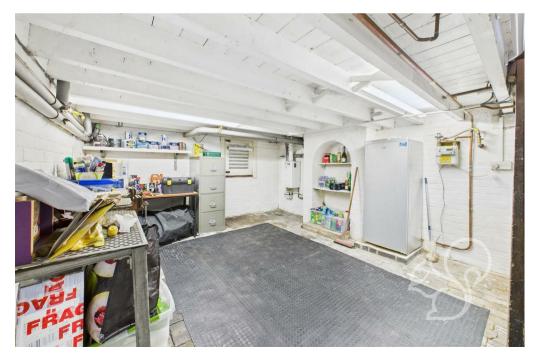

iron fireplace and views over the manicured front garden. The adjoining dining room enjoys dual-aspect windows that flood the space with natural light, and offers direct access to an internal lobby. The lobby provides a convenient side access door and stairs leading down to a spacious cellar. The kitchen has been tastefully styled with a nod to tradition, featuring green shaker-style floor and wall units, complemented by timber worktops, a butler-style sink, integrated eye-level oven, and a four-ring gas hob. Beyond the kitchen sits a tiled boot room with double doors opening onto the rear garden, along with a separate ground floor WC. Upstairs, you'll find two generously sized double bedrooms. The principal bedroom benefits