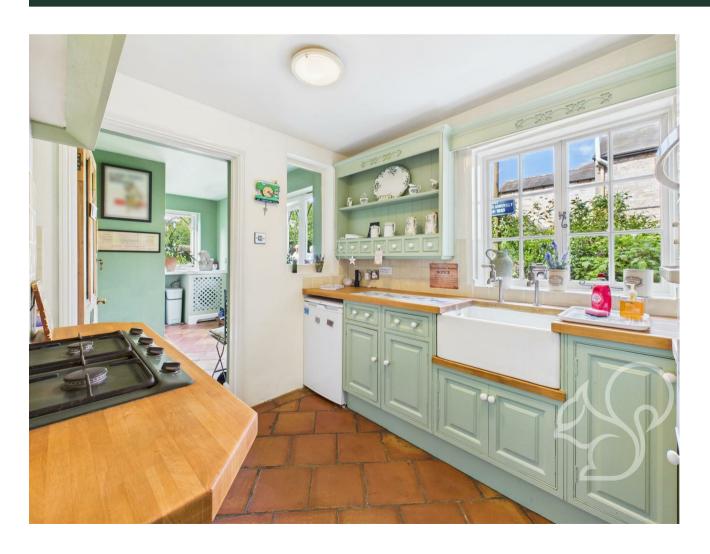

iron fireplace and views over the manicured front garden. The adjoining dining room enjoys dual-aspect windows that flood the space with natural light, and offers direct access to an internal lobby. The lobby provides a convenient side access door and stairs leading down to a spacious cellar. The kitchen has been tastefully styled with a nod to tradition, featuring green shaker-style floor and wall units, complemented by timber worktops, a butler-style sink, integrated eye-level oven, and a four-ring gas hob. Beyond the kitchen sits a tiled boot room with double doors opening onto the rear garden, along with a separate ground floor WC. Upstairs, you'll find two generously sized double bedrooms. The principal bedroom benefits