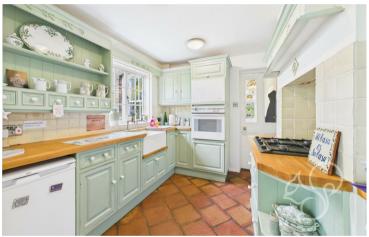

iron fireplace and views over the manicured front garden. The adjoining dining room enjoys dual-aspect windows that flood the space with natural light, and offers direct access to an internal lobby. The lobby provides a convenient side access door and stairs leading down to a spacious cellar. The kitchen has been tastefully styled with a nod to tradition, featuring green shaker-style floor and wall units, complemented by timber worktops, a butler-style sink, integrated eye-level oven, and a four-ring gas hob. Beyond the kitchen sits a tiled boot room with double doors opening onto the rear garden, along with a separate ground floor WC. Upstairs, you'll find two generously sized double bedrooms. The principal bedroom benefits