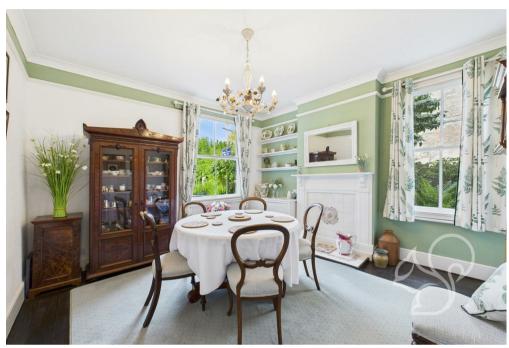

iron fireplace and views over the manicured front garden. The adjoining dining room enjoys dual-aspect windows that flood the space with natural light, and offers direct access to an internal lobby. The lobby provides a convenient side access door and stairs leading down to a spacious cellar. The kitchen has been tastefully styled with a nod to tradition, featuring green shaker-style floor and wall units, complemented by timber worktops, a butler-style sink, integrated eye-level oven, and a four-ring gas hob. Beyond the kitchen sits a tiled boot room with double doors opening onto the rear garden, along with a separate ground floor WC. Upstairs, you'll find two generously sized double bedrooms. The principal bedroom benefits