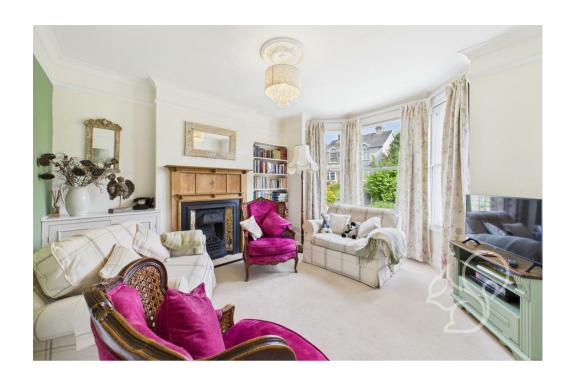

The property is set behind a neatly maintained frontage, enclosed by classic iron gates and a traditional pathway that leads to a welcoming internal entrance hall. Here, original Victorian tiled flooring sets the tone for what lies beyond, with stairs rising to the first floor. To the front of the home, a bay-fronted living room is complete with a cast