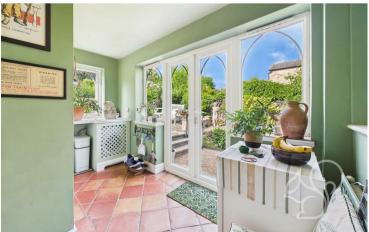

iron fireplace and views over the manicured front garden. The adjoining dining room enjoys dual-aspect windows that flood the space with natural light, and offers direct access to an internal lobby. The lobby provides a convenient side access door and stairs leading down to a spacious cellar. The kitchen has been tastefully styled with a nod to tradition, featuring green shaker-style floor and wall units, complemented by timber worktops, a butler-style sink, integrated eye-level oven, and a four-ring gas hob. Beyond the kitchen sits a tiled boot room with double doors opening onto the rear garden, along with a separate ground floor WC. Upstairs, you'll find two generously sized double bedrooms. The principal bedroom benefits

The rear garden has been thoughtfully landscaped by the current owners to create a low maintenance, serene setting featuring several seating areas and a brick built outhouse to the rear.

Call Oakheart today to arrange your viewing!