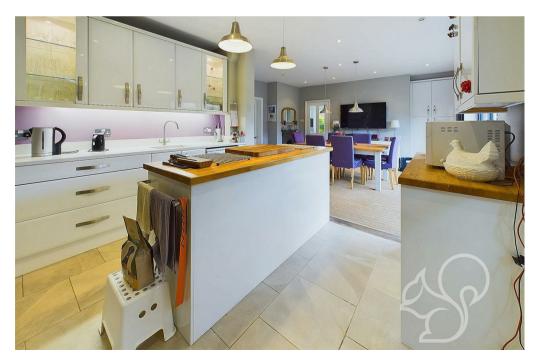

Upon entering, you are greeted by a welcoming vestibule allowing space to store shoes and hand coats. The vestibule furthers to a large open-plan kitchen and dining room that serves as the heart of the home. The kitchen features ample counter space and modern

appliances with a central island taking centre stage. Adjacent to the kitchen is a bright and airy sun room, offering a peaceful spot to relax with doors opening to the garden. The seamless connection between these spaces creates an inviting environment for both everyday living and social gatherings. In addition to the kitchen/dining area, the ground floor includes a spacious lounge, ideal for family relaxation, and a separate drawing room, which provides a more formal setting or a cozy retreat. A convenient ground floor WC completes the downstairs layout, adding further practicality. Upstairs, you'll find three generously sized double bedrooms, each offering comfort and plenty of space. The principal