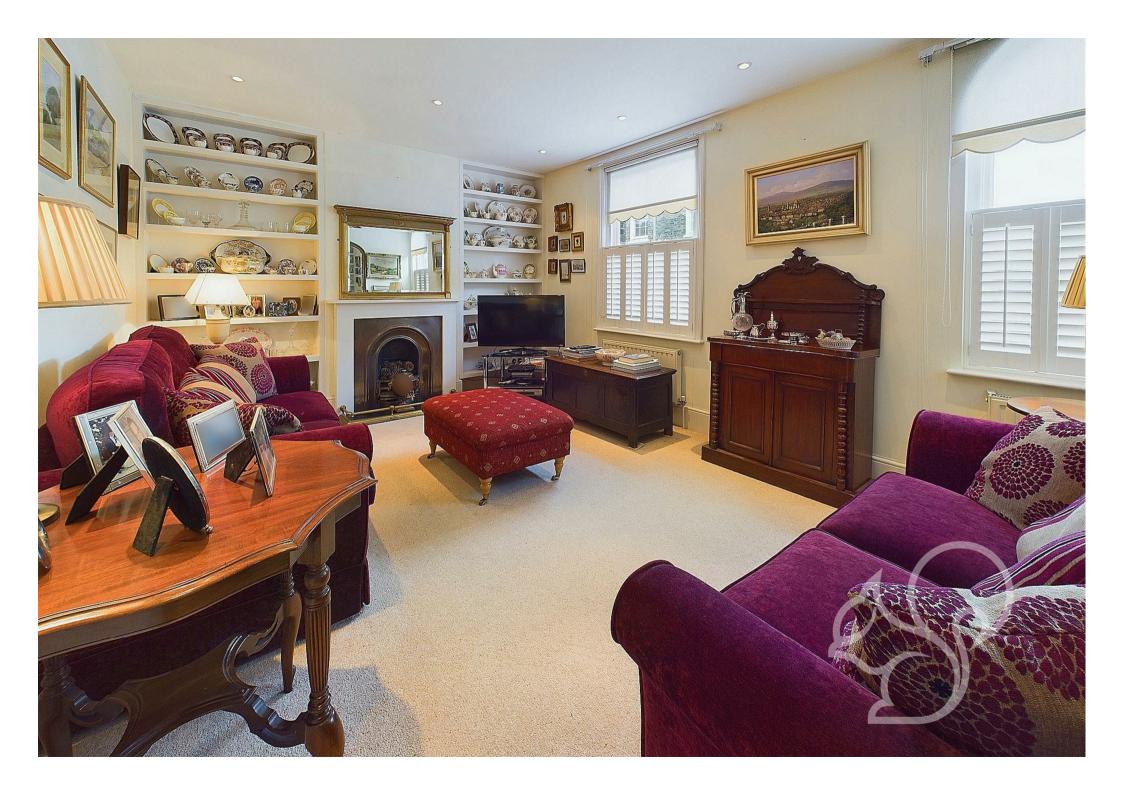

appliances with a central island taking centre stage. Adjacent to the kitchen is a bright and airy sun room, offering a peaceful spot to relax with doors opening to the garden. The seamless connection between these spaces creates an inviting environment for both everyday living and social gatherings. In addition to the kitchen/dining area, the ground floor includes a spacious lounge, ideal for family relaxation, and a separate drawing room, which provides a more formal setting or a cozy retreat. A convenient ground floor WC completes the downstairs layout, adding further practicality. Upstairs, you'll find three generously sized double bedrooms, each offering comfort and plenty of space. The principal