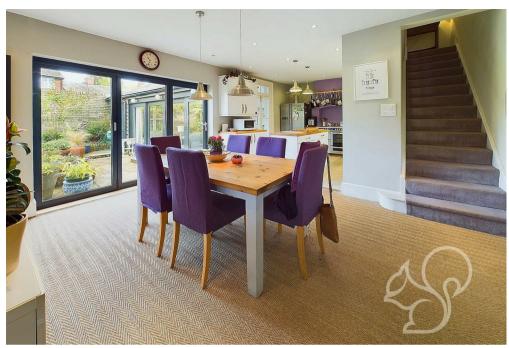

appliances with a central island taking centre stage. Adjacent to the kitchen is a bright and airy sun room, offering a peaceful spot to relax with doors opening to the garden. The seamless connection between these spaces creates an inviting environment for both everyday living and social gatherings. In addition to the kitchen/dining area, the ground floor includes a spacious lounge, ideal for family relaxation, and a separate drawing room, which provides a more formal setting or a cozy retreat. A convenient ground floor WC completes the downstairs layout, adding further practicality. Upstairs, you'll find three generously sized double bedrooms, each offering comfort and plenty of space. The principal