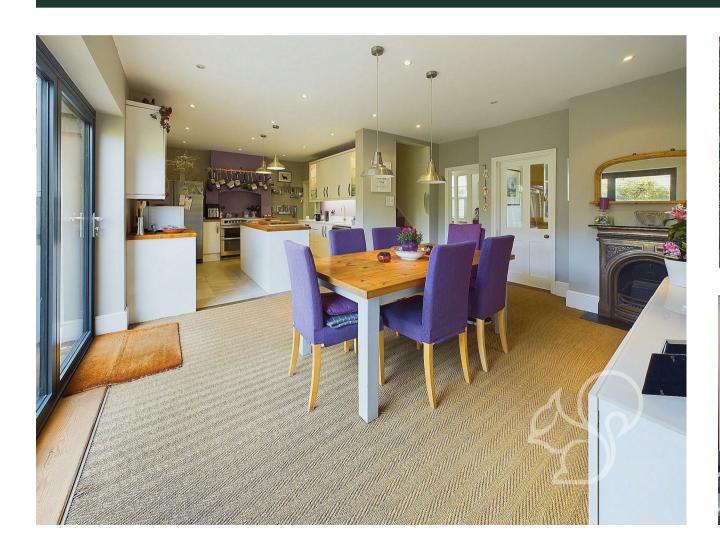

Upon entering, you are greeted by a welcoming vestibule allowing space to store shoes and hand coats. The vestibule furthers to a large open-plan kitchen and dining room that serves as the heart of the home. The kitchen features ample counter space and modern

appliances with a central island taking centre stage. Adjacent to the kitchen is a bright and airy sun room, offering a peaceful spot to relax with doors opening to the garden. The seamless connection between these spaces creates an inviting environment for both everyday living and social gatherings. In addition to the kitchen/dining area, the ground floor includes a spacious lounge, ideal for family relaxation, and a separate drawing room, which provides a more formal setting or a cozy retreat. A convenient ground floor WC completes the downstairs layout, adding further practicality. Upstairs, you'll find three generously sized double bedrooms, each offering comfort and plenty of space. The principal