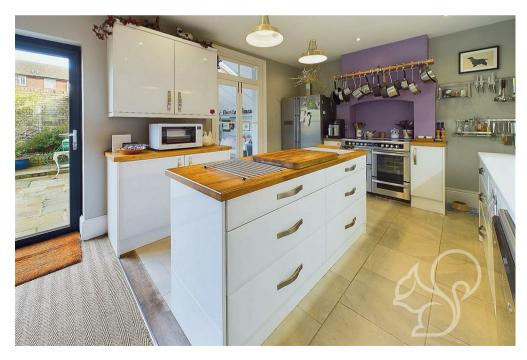

Upon entering, you are greeted by a welcoming vestibule allowing space to store shoes and hand coats. The vestibule furthers to a large open-plan kitchen and dining room that serves as the heart of the home. The kitchen features ample counter space and modern

appliances with a central island taking centre stage. Adjacent to the kitchen is a bright and airy sun room, offering a peaceful spot to relax with doors opening to the garden. The seamless connection between these spaces creates an inviting environment for both everyday living and social gatherings. In addition to the kitchen/dining area, the ground floor includes a spacious lounge, ideal for family relaxation, and a separate drawing room, which provides a more formal setting or a cozy retreat. A convenient ground floor WC completes the downstairs layout, adding further practicality. Upstairs, you'll find three generously sized double bedrooms, each offering comfort and plenty of space. The principal