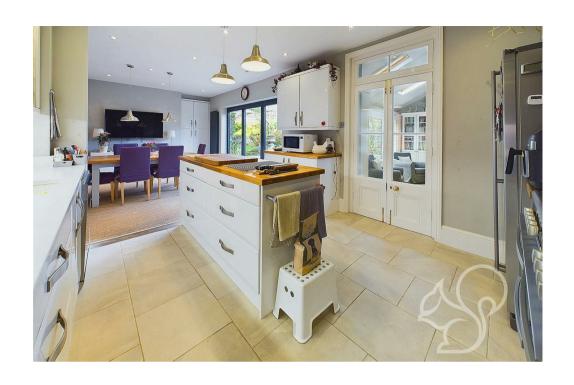

Upon entering, you are greeted by a welcoming vestibule allowing space to store shoes and hand coats. The vestibule furthers to a large open-plan kitchen and dining room that serves as the heart of the home. The kitchen features ample counter space and modern

appliances with a central island taking centre stage. Adjacent to the kitchen is a bright and airy sun room, offering a peaceful spot to relax with doors opening to the garden. The seamless connection between these spaces creates an inviting environment for both everyday living and social gatherings. In addition to the kitchen/dining area, the ground floor includes a spacious lounge, ideal for family relaxation, and a separate drawing room, which provides a more formal setting or a cozy retreat. A convenient ground floor WC completes the downstairs layout, adding further practicality. Upstairs, you'll find three generously sized double bedrooms, each offering comfort and plenty of space. The principal