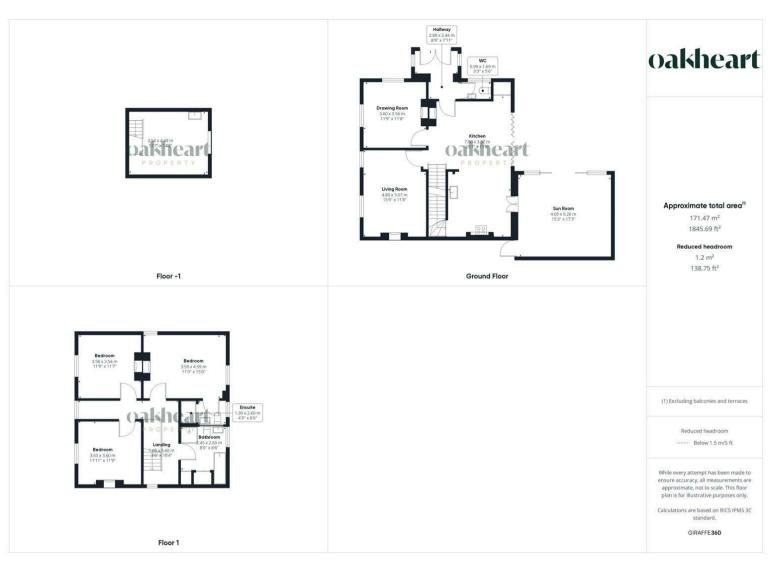

A charming and characterful three bedroom detached family home conveniently located within striking distance of Sudbury town centre, train station and picturesque water meadows. This home features high end fixtures and fittings throughout boasting three double bedrooms, four reception areas, off street parking and a car port.

appliances with a central island taking centre stage. Adjacent to the kitchen is a bright and airy sun room, offering a peaceful spot to relax with doors opening to the garden. The seamless connection between these spaces creates an inviting environment for both everyday living and social gatherings. In addition to the kitchen/dining area, the ground floor includes a spacious lounge, ideal for family relaxation, and a separate drawing room, which provides a more formal setting or a cozy retreat. A convenient ground floor WC completes the downstairs layout, adding further practicality. Upstairs, you'll find three generously sized double bedrooms, each offering comfort and plenty of space. The principal

bedroom boasts the luxury of an ensuite bathroom comprising of a shower cubicle, low level WC and wash hand basin. The remaining two bedrooms are well-appointed and share access to the modern family bathroom, featuring a bath, separate shower unit, low level WC and wash hand basin.