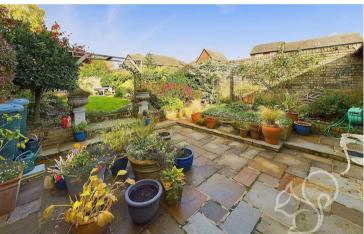

Externally this home enjoys a peaceful garden featuring a paved seating terrace that furthers to an area of lawn enclosed by a variety of established plants and shrubs. Upon entry is a gated driveway and a convenient car port.