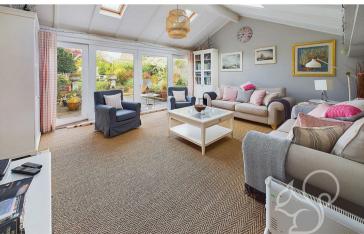

appliances with a central island taking centre stage. Adjacent to the kitchen is a bright and airy sun room, offering a peaceful spot to relax with doors opening to the garden. The seamless connection between these spaces creates an inviting environment for both everyday living and social gatherings. In addition to the kitchen/dining area, the ground floor includes a spacious lounge, ideal for family relaxation, and a separate drawing room, which provides a more formal setting or a cozy retreat. A convenient ground floor WC completes the downstairs layout, adding further practicality. Upstairs, you'll find three generously sized double bedrooms, each offering comfort and plenty of space. The principal