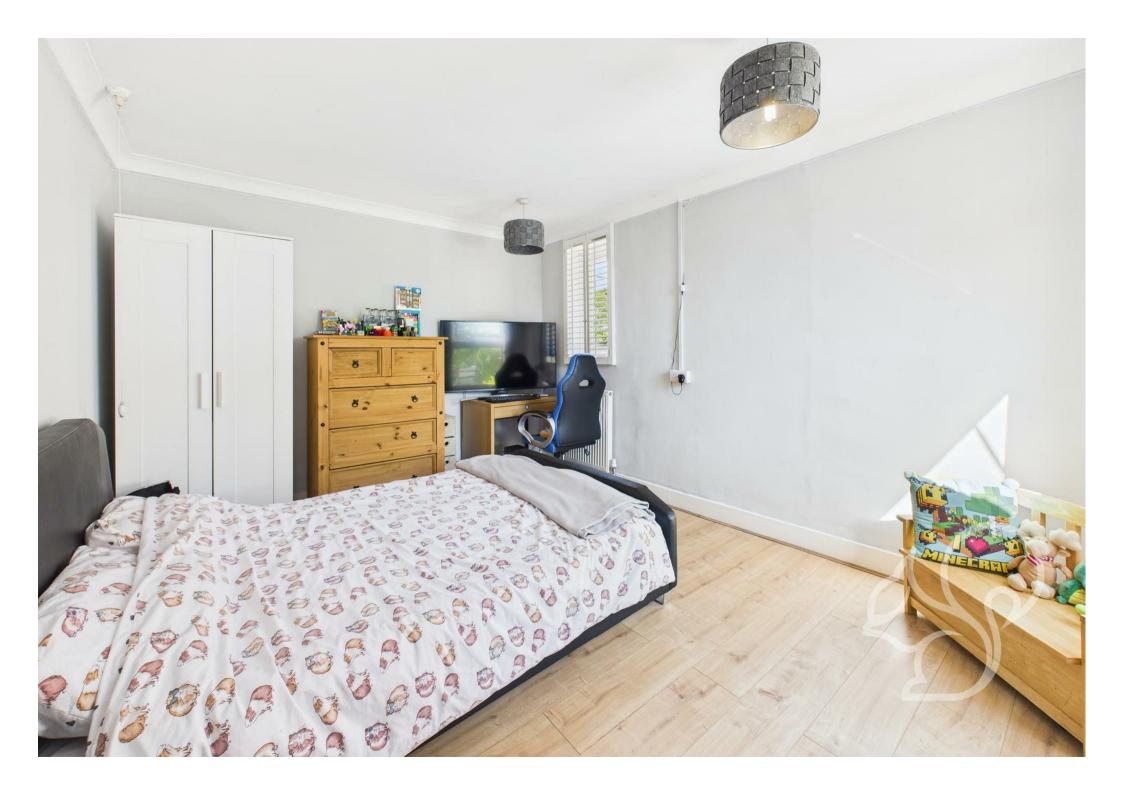

kitchen is fitted with attractive grey cabinetry, offering ample space for appliances and leading into a handy garden room. A standout feature of this home is the versatile guest bedroom suite, previously used as an Airbnb. This space benefits from an en-suite shower room and French-style double doors opening out to the garden, creating a private and flexible living area ideal for guests or multi-generational living. To the first floor, the principal bedroom features dual aspect windows, complemented by a second spacious bedroom and a stylish family bathroom with integral storage. The third bedroom is located on the second floor within the converted loft space, enjoying dualaspect skylights and generous proportions.