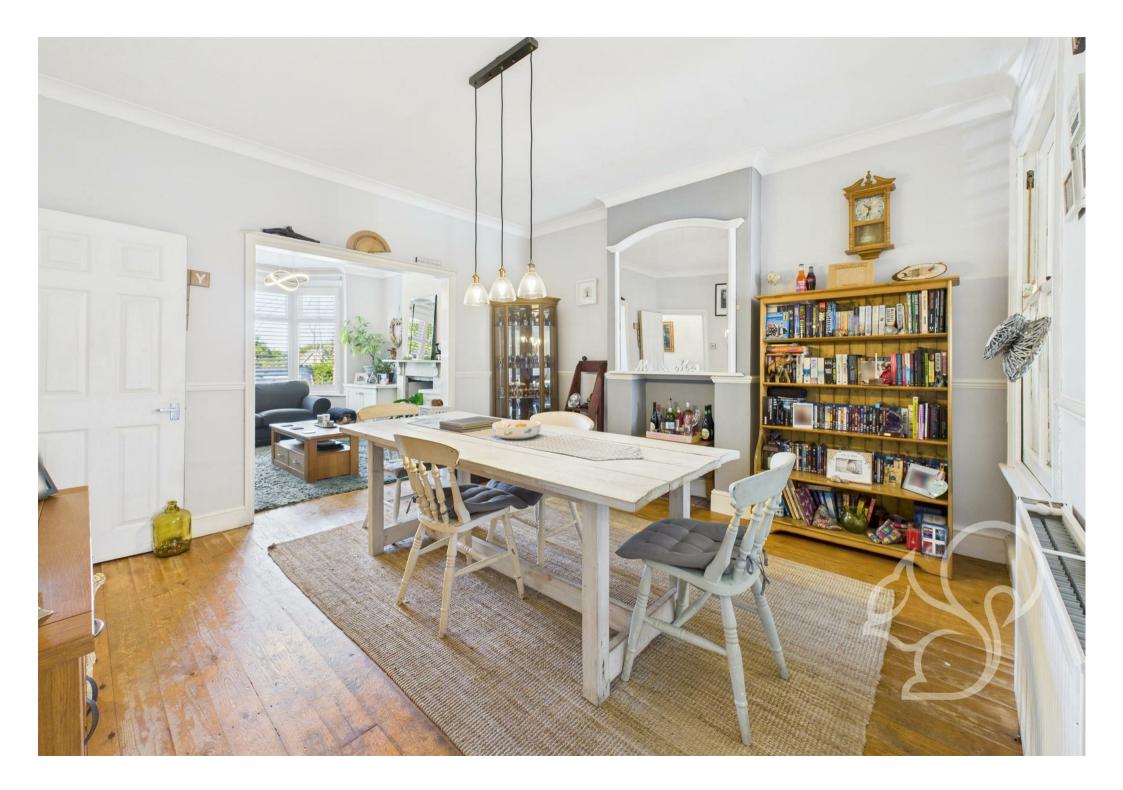

On the ground floor, a spacious open-plan lounge and dining area provides an inviting space to relax and entertain. The bay-fronted living room enjoys excellent natural light and features a charming original marble mantlepiece, flowing seamlessly into a central dining space – the heart of the home. The