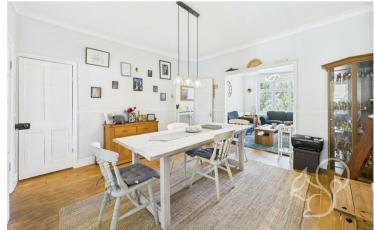

On the ground floor, a spacious open-plan lounge and dining area provides an inviting space to relax and entertain. The bay-fronted living room enjoys excellent natural light and features a charming original marble mantlepiece, flowing seamlessly into a central dining space – the heart of the home. The