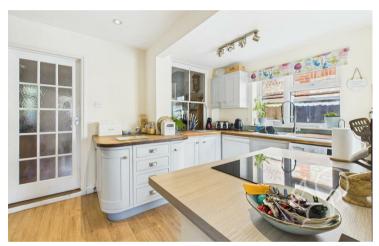

kitchen is fitted with attractive grey cabinetry, offering ample space for appliances and leading into a handy garden room. A standout feature of this home is the versatile guest bedroom suite, previously used as an Airbnb. This space benefits from an en-suite shower room and French-style double doors opening out to the garden, creating a private and flexible living area ideal for guests or multi-generational living. To the first floor, the principal bedroom features dual aspect windows, complemented by a second spacious bedroom and a stylish family bathroom with integral storage. The third bedroom is located on the second floor within the converted loft space, enjoying dualaspect skylights and generous proportions.