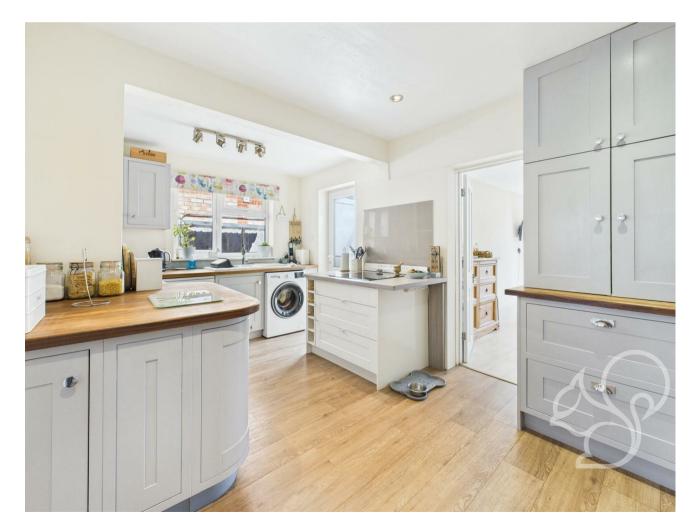

kitchen is fitted with attractive grey cabinetry, offering ample space for appliances and leading into a handy garden room. A standout feature of this home is the versatile guest bedroom suite, previously used as an Airbnb. This space benefits from an en-suite shower room and French-style double doors opening out to the garden, creating a private and flexible living area ideal for guests or multi-generational living. To the first floor, the principal bedroom features dual aspect windows, complemented by a second spacious bedroom and a stylish family bathroom with integral storage. The third bedroom is located on the second floor within the converted loft space, enjoying dualaspect skylights and generous proportions.