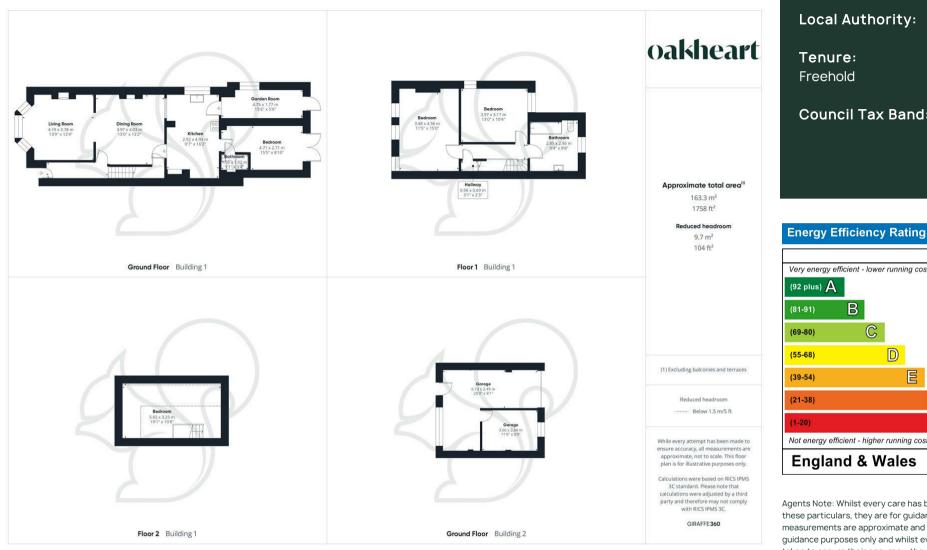

On the ground floor, a spacious open-plan lounge and dining area provides an inviting space to relax and entertain. The bay-fronted living room enjoys excellent natural light and features a charming original marble mantlepiece, flowing seamlessly into a central dining space – the heart of the home. The

kitchen is fitted with attractive grey cabinetry, offering ample space for appliances and leading into a handy garden room. A standout feature of this home is the versatile guest bedroom suite, previously used as an Airbnb. This space benefits from an en-suite shower room and French-style double doors opening out to the garden, creating a private and flexible living area ideal for guests or multi-generational living. To the first floor, the principal bedroom features dual aspect windows, complemented by a second spacious bedroom and a stylish family bathroom with integral storage. The third bedroom is located on the second floor within the converted loft space, enjoying dualaspect skylights and generous proportions.

Externally, the property continues to impress. The beautifully maintained rear

garden extends approximately 100ft and is mainly laid to lawn with established borders and a patio pathway leading to the rear garage. Part of the garage has been thoughtfully adapted for storage, and rear access provides off-street parking.