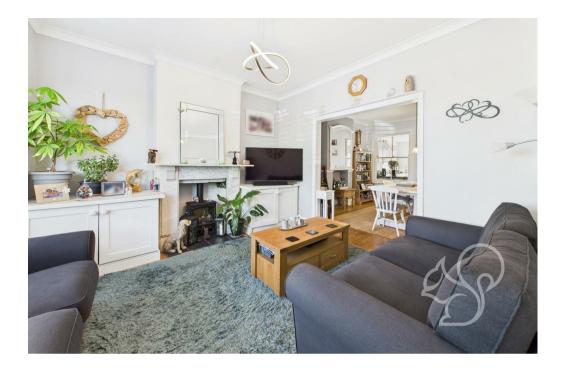

On the ground floor, a spacious open-plan lounge and dining area provides an inviting space to relax and entertain. The bay-fronted living room enjoys excellent natural light and features a charming original marble mantlepiece, flowing seamlessly into a central dining space – the heart of the home. The